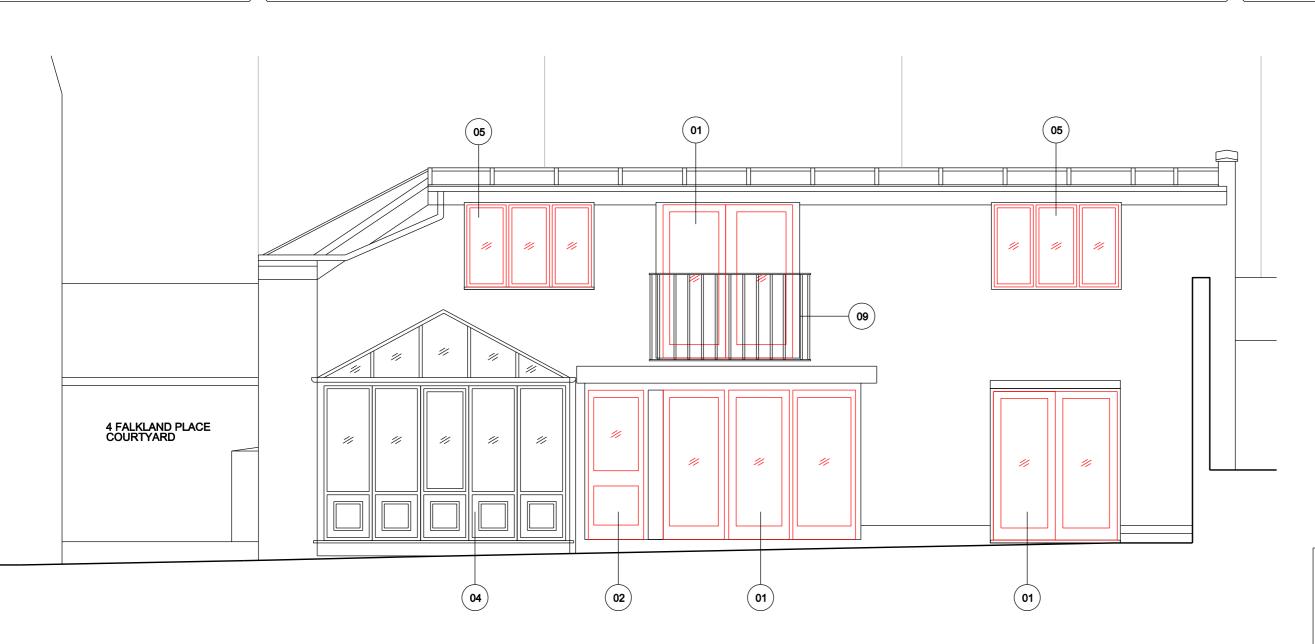

01 Existing Front Elevation

4 FORTESS ROAD

## EXISTING

- 01 EXISTING WHITE PAINTED TIMBER FRENCH DOOR
- 02 EXISTING TIMBER FRONT DOOR
- 03 EXISTING EXTERNAL WALL
- 04 EXISTING CONSERVATORY
- 05 EXISTING WHITE PAINTED TIMBER WINDOWS
- 06 EXISTING SKYLIGHT WINDOW
- 07 EXISTING ZINC ROOF
- 08 EXISTING SLATE TILED ROOF
- 09 EXISTING JULIET BALCONY