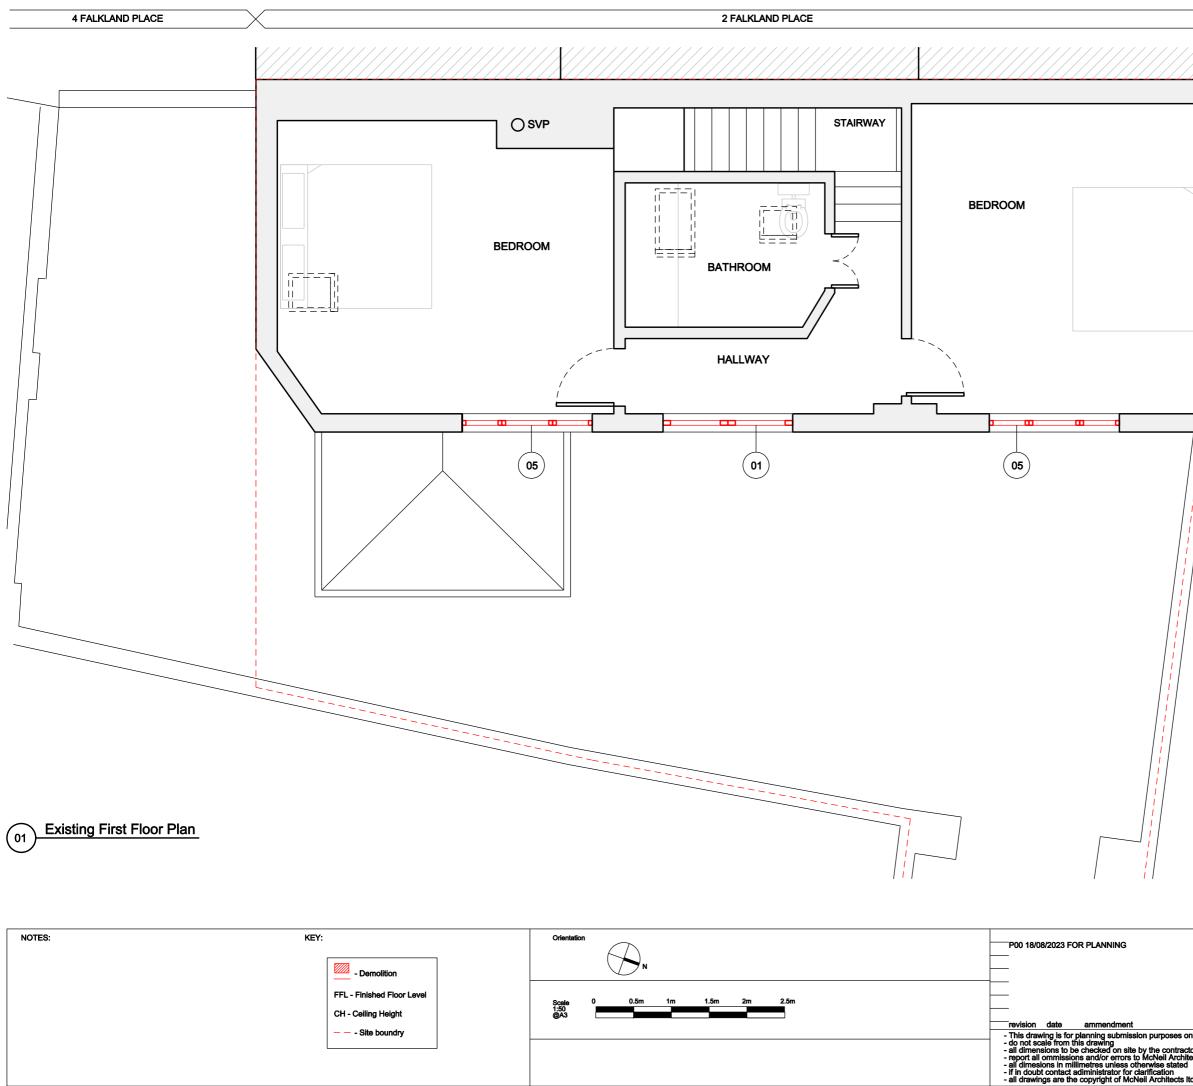

## EXISTING

- 01 EXISTING WHITE PAINTED TIMBER FRENCH DOOR
- 02 EXISTING TIMBER FRONT DOOR
- 03 EXISTING EXTERNAL WALL
- 04 EXISTING CONSERVATORY
- 05 EXISTING WHITE PAINTED TIMBER WINDOWS
- 06 EXISTING SKYLIGHT WINDOW
- 07 EXISTING ZINC ROOF
- 08 EXISTING SLATE TILED ROOF
- 09 EXISTING JULIET BALCONY

|                        | MCNEIL ARCHITECTS |                                              |             | McNeil Architects Ltd<br>8 Lindley Road<br>London E10 6QT<br>www.mcnellarchitects.com<br>t: 07970 982 387 |
|------------------------|-------------------|----------------------------------------------|-------------|-----------------------------------------------------------------------------------------------------------|
|                        | job title         | 2 FALKLAND PLACE                             |             |                                                                                                           |
|                        | drawing title     | EXISTING FIRST FLOOR PLAN SHOWING DEMOLITION |             |                                                                                                           |
| only                   | status            | For Planning                                 | drawing no  | revision                                                                                                  |
| actor<br>hitects<br>ad | scale             | 1:50 @ A3                                    | - 054-P-003 | P00                                                                                                       |
| s Itd                  | job no            | 054                                          |             | FUU                                                                                                       |