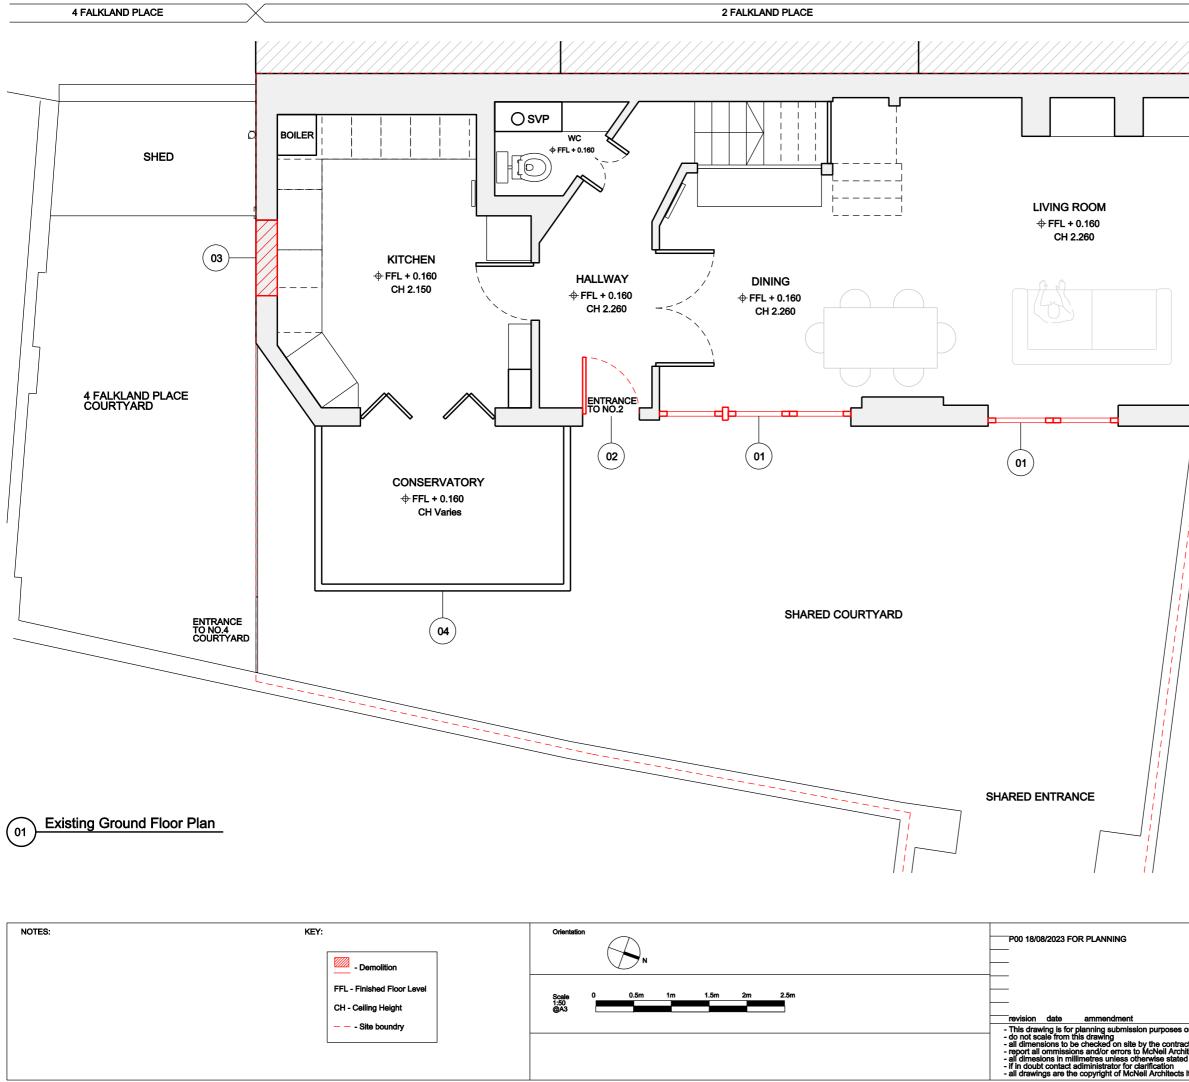

## EXISTING

- 01 EXISTING WHITE PAINTED TIMBER FRENCH DOOR
- 02 EXISTING TIMBER FRONT DOOR
- 03 EXISTING EXTERNAL WALL
- 04 EXISTING CONSERVATORY
- 05 EXISTING WHITE PAINTED TIMBER WINDOWS
- 06 EXISTING SKYLIGHT WINDOW
- 07 EXISTING ZINC ROOF
- 08 EXISTING SLATE TILED ROOF
- 09 EXISTING JULIET BALCONY

|                        | MCNEIL ARCHITECTS |                                               |             | McNell Architects Ltd<br>8 Lindley Road<br>London E10 6QT<br>www.mcnellarchitects.com<br>t: 07970 982 387 |
|------------------------|-------------------|-----------------------------------------------|-------------|-----------------------------------------------------------------------------------------------------------|
|                        | job title         | 2 FALKLAND PLACE                              |             |                                                                                                           |
|                        | drawing title     | EXISTING GROUND FLOOR PLAN SHOWING DEMOLITION |             |                                                                                                           |
| only                   | status            | For Planning                                  | drawing no  | revision                                                                                                  |
| actor<br>hitects<br>ad | scale             | 1:50 @ A3                                     | - 054-P-002 | P00                                                                                                       |
| s Itd                  | job no            | 054                                           |             | 1.00                                                                                                      |