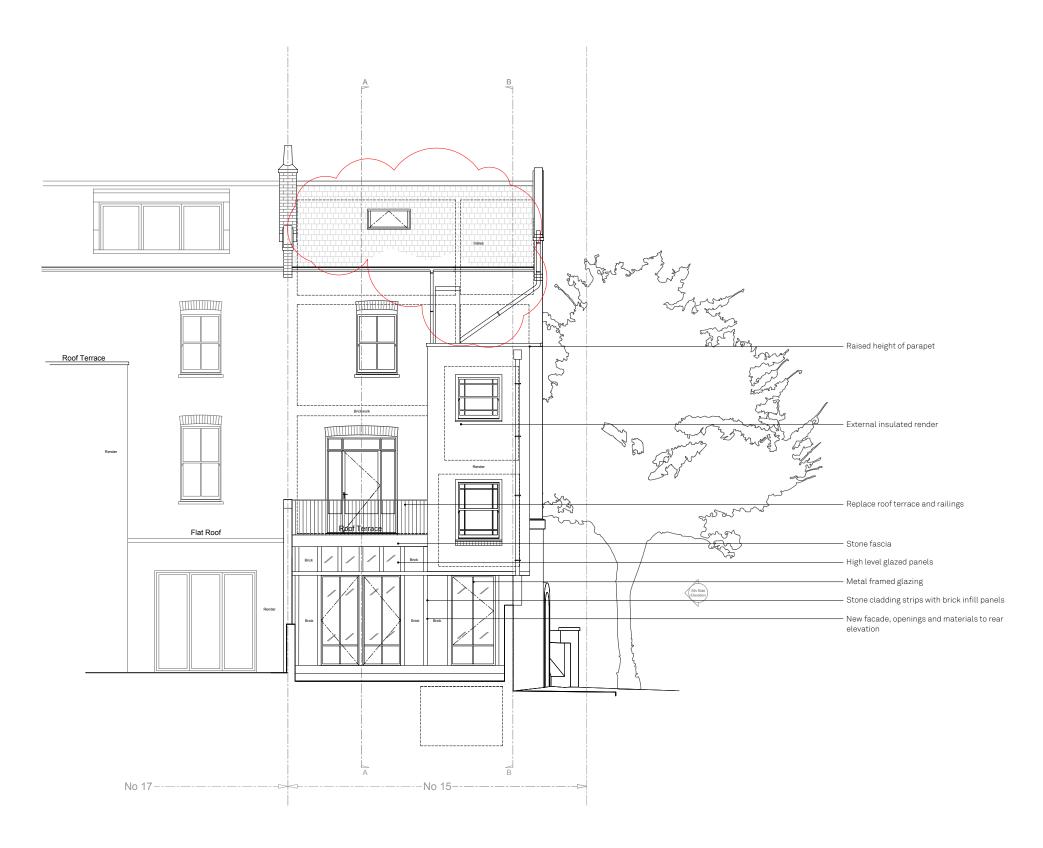

PROPOSED REAR ELEVATION 1:100

A 08/08/23 KB/AM REVISION - 28/06/23 SC/AM PLANNING REV DATE DRAWN/CHK DESCRIPTION

LADY MARGARET ROAD PL121 rev\_ REAR ELEVATION 23080 \_ PLANNING \_ Published 09/08/23

0 m

LDo not scale for construction. Use figured dimensions only. All<br/>discrepancies to be verified with architect prior to ordering or<br/>construction/execution. Confirm all setting out with architect<br/>prior to construction. Drawing to be read in conjunction with all<br/>other documents. Copyright Architecture for London.Architecture for London<br/>3-5 Bleeding Heart Yard<br/>London EC1N 8SJ<br/>020 3637 4236<br/>architectureforlondon.com