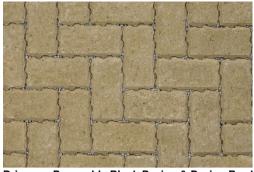

Driveway Permeable Block Paving & Paving Borders
Product: 200mm x 100mm Driveline Priora permeable paving Thickness: 60mm Manufacturer: Marshalls Mono Ltd. Contact: 0333 920 9096