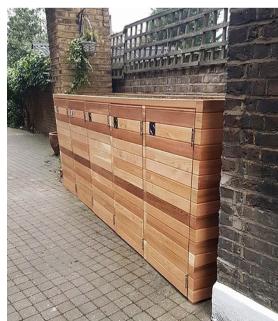

## **BIN SIZES**

360 litre wheelie bin type 885mm D x 620mm W x 1100mm H

3 no. 360L waste wheelie bins, 1 for garden waste, 1 for refuse & 1 for recycling

1 no. 23L food bin

PROPOSED PLAN

**ROOF PLAN** 

**EXAMPLE VIEW 2** 