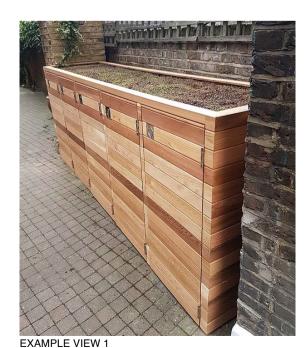

## **BIN SIZES**

360 litre wheelie bin type 885mm D x 620mm W x 1100mm H

3 no. 360L waste wheelie bins, 1 for garden waste, 1 for refuse & 1 for recycling

1 no. 23L food bin

PROPOSED PLAN

**ROOF PLAN** 

**EXAMPLE VIEW 2** 