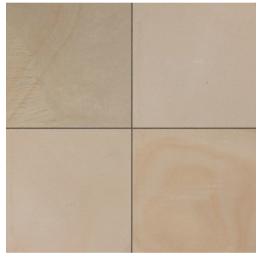

## Paving Slabs Product: 900mm x 900mm Fairstone Sawn Versuro® Jumbo Thickness: 22mm Colour: Golden Sand Manufacturer: Marshalls Mono Ltd. Contact: 0333 920 9096