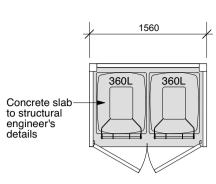

## **BIN SIZES**

360 litre wheelie bin type 885mm D x 620mm W x 1100mm H

3 no. 360L waste wheelie bins, 1 for garden waste, 1 for refuse & 1 for recycling

1 no. 23L food bin

PROPOSED PLAN

**ROOF PLAN** 

**EXAMPLE VIEW 2** 