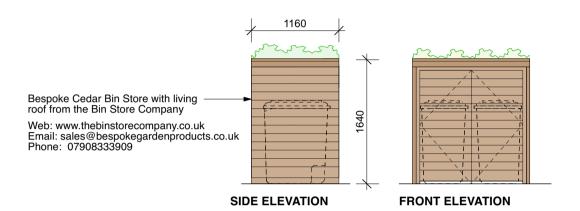

## **BIN SIZES**

360 litre wheelie bin type 885mm D x 620mm W x 1100mm H

3 no. 360L waste wheelie bins, 1 for garden waste, 1 for refuse & 1 for recycling

1 no. 23L food bin

PROPOSED PLAN

**ROOF PLAN** 

**EXAMPLE VIEW 2** 