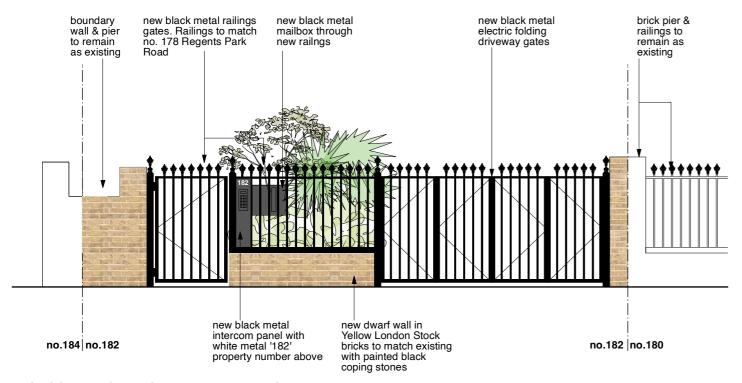

## PROPOSED FRONT BOUNDARY ELEVATION

# **EXISTING & PROPOSED FRONT BOUNDARY ELEVATIONS**

scale: 1:50 0 500 1000 1500 2000 2500 mm