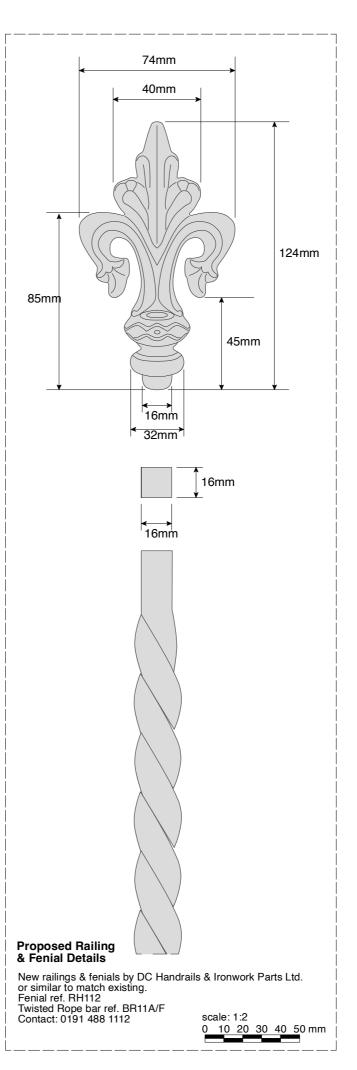

# **EXISTING & PROPOSED FRONT BOUNDARY ELEVATIONS**

scale: 1:50 0 500 1000 1500 2000 2500 mm