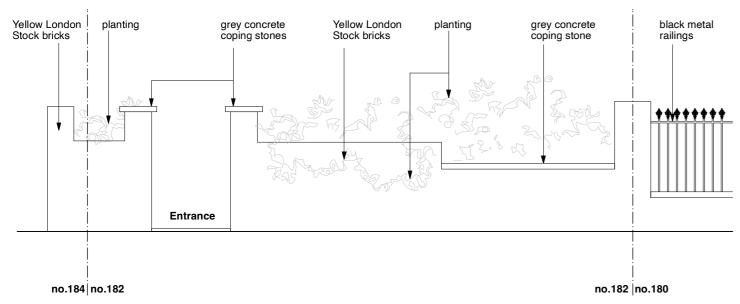

## **EXISTING FRONT BOUNDARY ELEVATION**

# **EXISTING & PROPOSED FRONT BOUNDARY ELEVATIONS**

scale: 1:50 0 500 1000 1500 2000 2500 mm