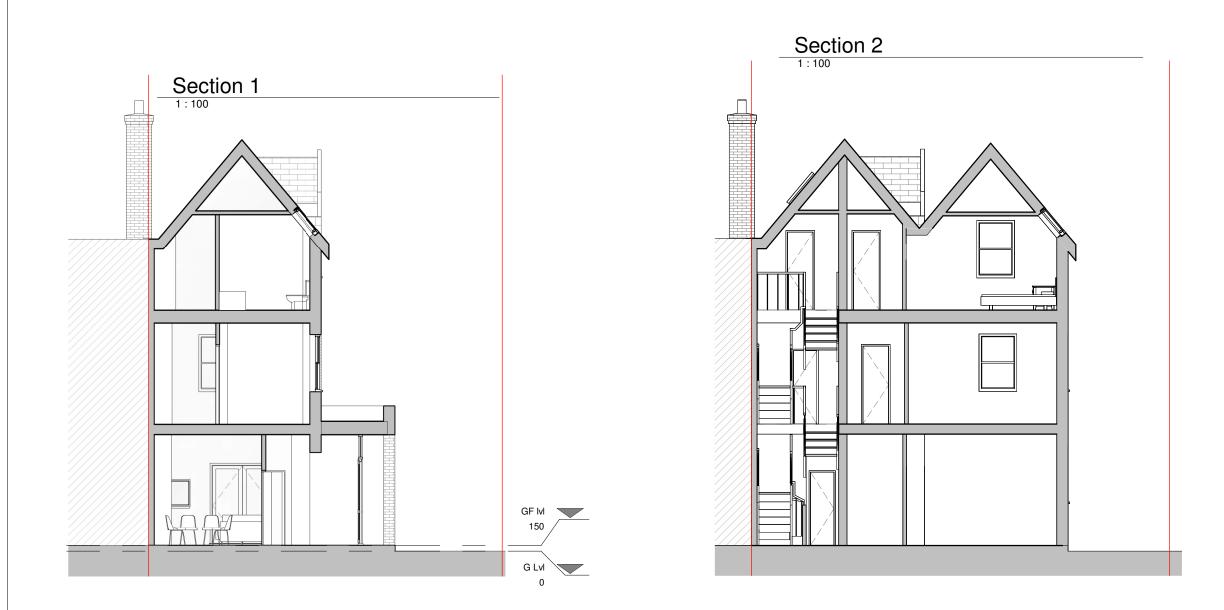

| PROGR                                                                                                                                                                                                 |                                |                    |          |            |                |                   |  |
|-------------------------------------------------------------------------------------------------------------------------------------------------------------------------------------------------------|--------------------------------|--------------------|----------|------------|----------------|-------------------|--|
| PROGRAMME:                                                                                                                                                                                            |                                |                    |          |            |                |                   |  |
|                                                                                                                                                                                                       |                                |                    |          |            |                |                   |  |
|                                                                                                                                                                                                       |                                |                    |          |            |                |                   |  |
|                                                                                                                                                                                                       |                                |                    |          |            |                |                   |  |
|                                                                                                                                                                                                       |                                |                    |          |            |                |                   |  |
|                                                                                                                                                                                                       |                                |                    |          |            |                |                   |  |
|                                                                                                                                                                                                       |                                |                    |          |            |                |                   |  |
|                                                                                                                                                                                                       |                                |                    |          |            |                |                   |  |
| KEY:                                                                                                                                                                                                  |                                |                    |          |            |                |                   |  |
|                                                                                                                                                                                                       | Neighbouring context           |                    | 1        | RWP        |                | Rain Water Pipe   |  |
|                                                                                                                                                                                                       | Existing wa                    | Existing walls     |          | SVP        | Soil Vent Pipe |                   |  |
|                                                                                                                                                                                                       | Proposed walls                 |                    |          |            |                | Boundary line     |  |
| L                                                                                                                                                                                                     |                                | Proposed rooflight |          |            |                | Existing removed  |  |
| МН                                                                                                                                                                                                    | Manhole                        |                    | _        |            |                | Existing beam     |  |
| В                                                                                                                                                                                                     | Boiler                         |                    |          |            |                | 1.2 m head height |  |
| EM                                                                                                                                                                                                    | Electric Meter                 |                    | _        |            |                | head hieght       |  |
| GM                                                                                                                                                                                                    | Gas Meter                      |                    | —        |            | Ridge          | line              |  |
| REVISION NOTES:                                                                                                                                                                                       |                                |                    |          |            |                |                   |  |
| REV: D                                                                                                                                                                                                | ATE: D                         | ESCRIPT            | ION:     |            |                |                   |  |
|                                                                                                                                                                                                       |                                |                    |          |            |                |                   |  |
| GENER                                                                                                                                                                                                 | AL NOTES                       | S:                 |          |            |                |                   |  |
| 1. All Dimensions are in millimetres unless otherwise stated                                                                                                                                          |                                |                    |          |            |                |                   |  |
| <ol> <li>All work to be carried out in accordance with current building regulations<br/>and all relevant british standards/codes of practice.</li> </ol>                                              |                                |                    |          |            |                |                   |  |
| 3. The Contractor is responsible for the correct setting out of the works on                                                                                                                          |                                |                    |          |            |                |                   |  |
| <ul><li>site, all dimensions to be checked prior to fabrication of materials and commencement of works.</li><li>4. This Drawing is to be read in conjunction with all relevant drawings and</li></ul> |                                |                    |          |            |                |                   |  |
| 4. This Drav<br>specificat                                                                                                                                                                            |                                | read in co         | njunctio | n with all | relevant       | . drawings and    |  |
| <ol> <li>Exact SVP and Boiler position to be determined onsite by contractor</li> <li>A 'macerator toilet' would be required for a certain designs if the toilet</li> </ol>                           |                                |                    |          |            |                |                   |  |
|                                                                                                                                                                                                       | ator toilet' wo<br>s away from |                    |          | r a certai | n design       | is if the toilet  |  |
| <ol> <li>Steels imbedded into ceiling may be charged additionally by your<br/>contractor</li> </ol>                                                                                                   |                                |                    |          |            |                |                   |  |
| 8. All proposed materials are to be similar in appearance to that of the                                                                                                                              |                                |                    |          |            |                |                   |  |
| existing house, unless otherwise stated.<br>9. Skylights must not protrude past the roof slope by more than 150mm                                                                                     |                                |                    |          |            |                |                   |  |
| 10. Glazing which exceeds 25% of the added floor area will result in extra                                                                                                                            |                                |                    |          |            |                |                   |  |
| charges for S.A.P Calculations<br>11. Windows on a side elevation at first floor level or above must be                                                                                               |                                |                    |          |            |                |                   |  |
| obscured glazing and non openable below 1.7m                                                                                                                                                          |                                |                    |          |            |                |                   |  |
| 12. Load-bearing partitions and/or posts are shown in a rough position.<br>The exact position is to be confirmed by a structural engineer prior                                                       |                                |                    |          |            |                |                   |  |
| to construction.                                                                                                                                                                                      |                                |                    |          |            |                |                   |  |
|                                                                                                                                                                                                       |                                |                    |          |            |                |                   |  |
|                                                                                                                                                                                                       |                                |                    |          |            |                |                   |  |
|                                                                                                                                                                                                       |                                |                    |          |            |                |                   |  |
|                                                                                                                                                                                                       |                                |                    |          |            |                |                   |  |
|                                                                                                                                                                                                       |                                |                    |          |            |                |                   |  |
|                                                                                                                                                                                                       | FREI                           | FDO                | M        | нο         | ME             | ς                 |  |
|                                                                                                                                                                                                       |                                |                    | / 11     |            |                |                   |  |
| Freedom Homes. Ealing Cross, 85 Uxbridge Rd, London W5 5BW                                                                                                                                            |                                |                    |          |            |                |                   |  |
|                                                                                                                                                                                                       |                                |                    |          |            |                |                   |  |
| Ina Burgstaller<br>CLIENT:                                                                                                                                                                            |                                |                    |          |            |                |                   |  |
|                                                                                                                                                                                                       |                                |                    |          |            |                |                   |  |
| Changes to fenestration<br>PROJECT:                                                                                                                                                                   |                                |                    |          |            |                |                   |  |
| 2B Tanza Road                                                                                                                                                                                         |                                |                    |          |            |                |                   |  |
| NW3 2UB                                                                                                                                                                                               |                                |                    |          |            |                |                   |  |
|                                                                                                                                                                                                       |                                |                    |          |            |                |                   |  |
| PROJECT ADDRESS:                                                                                                                                                                                      |                                |                    |          |            |                |                   |  |
| PROPOSED SECTIONS                                                                                                                                                                                     |                                |                    |          |            |                |                   |  |
| DRAWING TITLE:                                                                                                                                                                                        |                                |                    |          |            |                |                   |  |
| FH JH<br>DRAWN BY: CHECKED BY:                                                                                                                                                                        |                                |                    |          |            |                |                   |  |
|                                                                                                                                                                                                       | 05.2023                        | 1                  |          |            | •              | 01.08.2023        |  |
| DATE:                                                                                                                                                                                                 |                                | Rev:               | 02       | Rev. D     | DATE:          | 01.00.2020        |  |
| SCALE@A3                                                                                                                                                                                              | 1:100                          | )                  |          | /ING No:   | TR             | -R02-PR-106       |  |