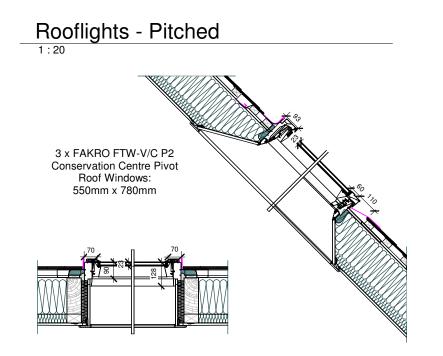

| PROGR                                                                                                                                                                                                 |                                |                    |          |            |                |                   |  |
|-------------------------------------------------------------------------------------------------------------------------------------------------------------------------------------------------------|--------------------------------|--------------------|----------|------------|----------------|-------------------|--|
| PROGRAMME:                                                                                                                                                                                            |                                |                    |          |            |                |                   |  |
|                                                                                                                                                                                                       |                                |                    |          |            |                |                   |  |
|                                                                                                                                                                                                       |                                |                    |          |            |                |                   |  |
|                                                                                                                                                                                                       |                                |                    |          |            |                |                   |  |
|                                                                                                                                                                                                       |                                |                    |          |            |                |                   |  |
|                                                                                                                                                                                                       |                                |                    |          |            |                |                   |  |
|                                                                                                                                                                                                       |                                |                    |          |            |                |                   |  |
|                                                                                                                                                                                                       |                                |                    |          |            |                |                   |  |
| KEY:                                                                                                                                                                                                  |                                |                    |          |            |                |                   |  |
|                                                                                                                                                                                                       | Neighbouring context           |                    | 1        | RWP        |                | Rain Water Pipe   |  |
|                                                                                                                                                                                                       | Existing wa                    | Existing walls     |          | SVP        | Soil Vent Pipe |                   |  |
|                                                                                                                                                                                                       | Proposed walls                 |                    |          |            |                | Boundary line     |  |
| L                                                                                                                                                                                                     |                                | Proposed rooflight |          |            |                | Existing removed  |  |
| МН                                                                                                                                                                                                    | Manhole                        |                    | _        |            |                | Existing beam     |  |
| В                                                                                                                                                                                                     | Boiler                         |                    |          |            |                | 1.2 m head height |  |
| EM                                                                                                                                                                                                    | Electric Meter                 |                    | _        |            |                | head hieght       |  |
| GM                                                                                                                                                                                                    | Gas Meter                      |                    | —        |            | Ridge          | line              |  |
| REVISION NOTES:                                                                                                                                                                                       |                                |                    |          |            |                |                   |  |
| REV: D                                                                                                                                                                                                | ATE: D                         | ESCRIPT            | ION:     |            |                |                   |  |
|                                                                                                                                                                                                       |                                |                    |          |            |                |                   |  |
| GENER                                                                                                                                                                                                 | AL NOTES                       | S:                 |          |            |                |                   |  |
| 1. All Dimensions are in millimetres unless otherwise stated                                                                                                                                          |                                |                    |          |            |                |                   |  |
| <ol> <li>All work to be carried out in accordance with current building regulations<br/>and all relevant british standards/codes of practice.</li> </ol>                                              |                                |                    |          |            |                |                   |  |
| 3. The Contractor is responsible for the correct setting out of the works on                                                                                                                          |                                |                    |          |            |                |                   |  |
| <ul><li>site, all dimensions to be checked prior to fabrication of materials and commencement of works.</li><li>4. This Drawing is to be read in conjunction with all relevant drawings and</li></ul> |                                |                    |          |            |                |                   |  |
| 4. This Drav<br>specificat                                                                                                                                                                            |                                | read in co         | njunctio | n with all | relevant       | . drawings and    |  |
| <ol> <li>Exact SVP and Boiler position to be determined onsite by contractor</li> <li>A 'macerator toilet' would be required for a certain designs if the toilet</li> </ol>                           |                                |                    |          |            |                |                   |  |
|                                                                                                                                                                                                       | ator toilet' wo<br>s away from |                    |          | r a certai | n design       | is if the toilet  |  |
| <ol> <li>Steels imbedded into ceiling may be charged additionally by your<br/>contractor</li> </ol>                                                                                                   |                                |                    |          |            |                |                   |  |
| 8. All proposed materials are to be similar in appearance to that of the                                                                                                                              |                                |                    |          |            |                |                   |  |
| existing house, unless otherwise stated.<br>9. Skylights must not protrude past the roof slope by more than 150mm                                                                                     |                                |                    |          |            |                |                   |  |
| 10. Glazing which exceeds 25% of the added floor area will result in extra                                                                                                                            |                                |                    |          |            |                |                   |  |
| charges for S.A.P Calculations<br>11. Windows on a side elevation at first floor level or above must be                                                                                               |                                |                    |          |            |                |                   |  |
| obscured glazing and non openable below 1.7m                                                                                                                                                          |                                |                    |          |            |                |                   |  |
| 12. Load-bearing partitions and/or posts are shown in a rough position.<br>The exact position is to be confirmed by a structural engineer prior                                                       |                                |                    |          |            |                |                   |  |
| to construction.                                                                                                                                                                                      |                                |                    |          |            |                |                   |  |
|                                                                                                                                                                                                       |                                |                    |          |            |                |                   |  |
|                                                                                                                                                                                                       |                                |                    |          |            |                |                   |  |
|                                                                                                                                                                                                       |                                |                    |          |            |                |                   |  |
|                                                                                                                                                                                                       |                                |                    |          |            |                |                   |  |
|                                                                                                                                                                                                       |                                |                    |          |            |                |                   |  |
|                                                                                                                                                                                                       | FREI                           | FDO                | M        | нο         | ME             | ς                 |  |
|                                                                                                                                                                                                       |                                |                    | / 11     |            |                |                   |  |
| Freedom Homes. Ealing Cross, 85 Uxbridge Rd, London W5 5BW                                                                                                                                            |                                |                    |          |            |                |                   |  |
|                                                                                                                                                                                                       |                                |                    |          |            |                |                   |  |
| Ina Burgstaller<br>CLIENT:                                                                                                                                                                            |                                |                    |          |            |                |                   |  |
|                                                                                                                                                                                                       |                                |                    |          |            |                |                   |  |
| Changes to fenestration<br>PROJECT:                                                                                                                                                                   |                                |                    |          |            |                |                   |  |
| 2B Tanza Road                                                                                                                                                                                         |                                |                    |          |            |                |                   |  |
| NW3 2UB                                                                                                                                                                                               |                                |                    |          |            |                |                   |  |
|                                                                                                                                                                                                       |                                |                    |          |            |                |                   |  |
| PROJECT ADDRESS:                                                                                                                                                                                      |                                |                    |          |            |                |                   |  |
| PROPOSED SECTIONS                                                                                                                                                                                     |                                |                    |          |            |                |                   |  |
| DRAWING TITLE:                                                                                                                                                                                        |                                |                    |          |            |                |                   |  |
| FH JH<br>DRAWN BY: CHECKED BY:                                                                                                                                                                        |                                |                    |          |            |                |                   |  |
|                                                                                                                                                                                                       | 05.2023                        | 1                  |          |            | •              | 01.08.2023        |  |
| DATE:                                                                                                                                                                                                 |                                | Rev:               | 02       | Rev. D     | DATE:          | 01.00.2020        |  |
| SCALE@A3                                                                                                                                                                                              | 1:100                          | )                  |          | /ING No:   | TR             | -R02-PR-106       |  |