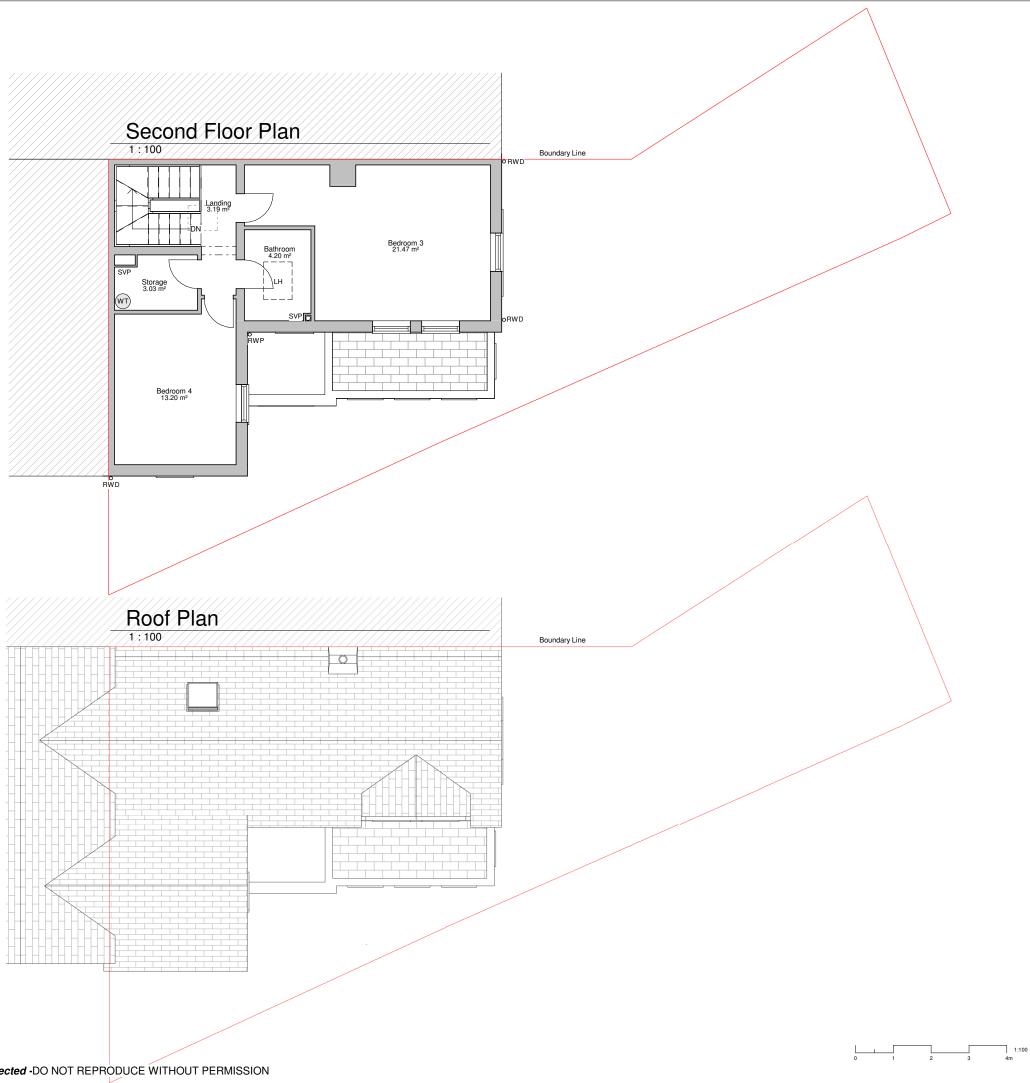

| PROGRA | AMME: |  |  |
|--------|-------|--|--|
|        |       |  |  |
|        |       |  |  |
|        |       |  |  |
|        |       |  |  |
|        |       |  |  |
|        |       |  |  |
| KEY:   |       |  |  |

#### Neighbouring context Rain Water Pipe Soil Vent Pipe Proposed rooflight Existing removed МН Manhole Existing beam 1.2 m head height 1.5 m head hieght

### **REVISION NOTES:**

Gas Meter

REV: DATE: DESCRIPTION:

### GENERAL NOTES:

- 1. All Dimensions are in millimetres unless otherwise stated
- 2. All work to be carried out in accordance with current building regulations

\_ \_ \_ Ridge line

- and all relevant british standards/codes of practice.

  3. The Contractor is responsible for the correct setting out of the works on site, all dimensions to be checked