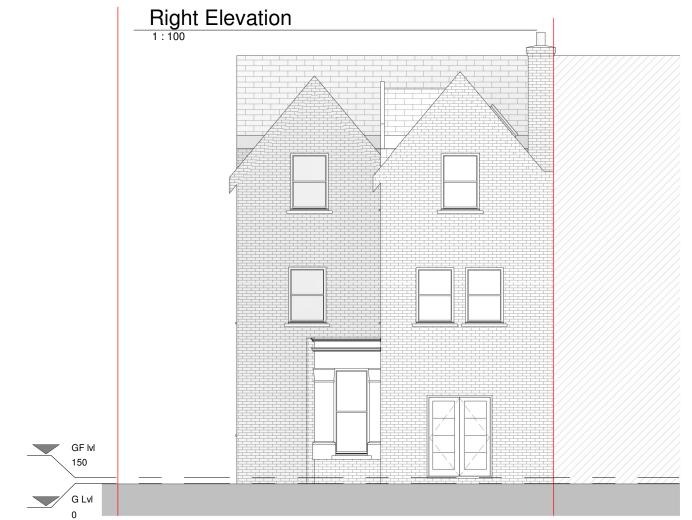

| DDOOD                                                                                                                                                               |                             |            |            |            |                       |  |
|---------------------------------------------------------------------------------------------------------------------------------------------------------------------|-----------------------------|------------|------------|------------|-----------------------|--|
| PROGRAMME:                                                                                                                                                          |                             |            |            |            |                       |  |
|                                                                                                                                                                     |                             |            |            |            |                       |  |
|                                                                                                                                                                     |                             |            |            |            |                       |  |
|                                                                                                                                                                     |                             |            |            |            |                       |  |
|                                                                                                                                                                     |                             |            |            |            |                       |  |
|                                                                                                                                                                     |                             |            |            |            |                       |  |
|                                                                                                                                                                     |                             |            |            |            |                       |  |
|                                                                                                                                                                     |                             |            |            |            |                       |  |
| KEY:                                                                                                                                                                |                             |            |            |            |                       |  |
|                                                                                                                                                                     | Neighbourir                 | ng context | F          | RWP        | Rain Water Pipe       |  |
|                                                                                                                                                                     | Existing wa                 | ls         | 5          | SVP        | Soil Vent Pipe        |  |
|                                                                                                                                                                     | Proposed w                  | alls       |            |            | Boundary line         |  |
|                                                                                                                                                                     | Proposed rooflight          |            |            |            | Existing removed      |  |
| мн                                                                                                                                                                  | Manhole                     |            |            | ·          | Existing beam         |  |
| в                                                                                                                                                                   | Boiler                      |            |            |            | 1.2 m head height     |  |
| EM                                                                                                                                                                  | Electric Meter              |            |            |            | 1.5 m head hieght     |  |
| GM                                                                                                                                                                  | Gas Meter                   |            | _          |            | Ridge line            |  |
| REVISION NOTES:                                                                                                                                                     |                             |            |            |            |                       |  |
| REV: DATE: DESCRIPTION:                                                                                                                                             |                             |            |            |            |                       |  |
|                                                                                                                                                                     |                             |            |            |            |                       |  |
|                                                                                                                                                                     |                             |            |            |            |                       |  |
| GENERAL NOTES:  1. All Dimensions are in millimetres unless otherwise stated                                                                                        |                             |            |            |            |                       |  |
| 2. All work to be carried out in accordance with current building regulations                                                                                       |                             |            |            |            |                       |  |
| and all relevant british standards/codes of practice.<br>3. The Contractor is responsible for the correct setting out of the works on                               |                             |            |            |            |                       |  |
| site, all dimensions to be checked prior to fabrication of materials and                                                                                            |                             |            |            |            |                       |  |
| 4. This Drav                                                                                                                                                        |                             |            | onjunctio  | n with all | relevant drawings and |  |
| specifications<br>5. Exact SVP and Boiler position to be determined onsite by contractor                                                                            |                             |            |            |            |                       |  |
| 6. A 'macerator toilet' would be required for a certain designs if the toilet                                                                                       |                             |            |            |            |                       |  |
| location is away from existing SVP                                                                                                                                  |                             |            |            |            |                       |  |
| 7. Steels imbedded into ceiling may be charged additionally by your<br>contractor                                                                                   |                             |            |            |            |                       |  |
| 8. All proposed materials are to be similar in appearance to that of the existing house, unless otherwise stated.                                                   |                             |            |            |            |                       |  |
| 9. Skylights must not protrude past the roof slope by more than 150mm                                                                                               |                             |            |            |            |                       |  |
| 10. Glazing which exceeds 25% of the added floor area will result in extra                                                                                          |                             |            |            |            |                       |  |
|                                                                                                                                                                     | or S.A.P Ca<br>on a side el |            | first floo | r level or | above must be         |  |
|                                                                                                                                                                     | glazing and                 |            |            |            |                       |  |
| 12. Load-bearing partitions and/or posts are shown in a rough position.<br>The exact position is to be confirmed by a structural engineer prior<br>to construction. |                             |            |            |            |                       |  |
|                                                                                                                                                                     |                             |            |            |            |                       |  |
|                                                                                                                                                                     |                             |            |            |            |                       |  |
|                                                                                                                                                                     |                             |            |            |            |                       |  |
|                                                                                                                                                                     |                             |            |            |            |                       |  |
|                                                                                                                                                                     |                             |            |            |            |                       |  |
| FREEDOM HOMES                                                                                                                                                       |                             |            |            |            |                       |  |
| Freedom Homes. Ealing Cross, 85 Uxbridge Rd, London W5 5BW                                                                                                          |                             |            |            |            |                       |  |
| Ina Burgstaller                                                                                                                                                     |                             |            |            |            |                       |  |
| Changes to fenestration<br>PROJECT:                                                                                                                                 |                             |            |            |            |                       |  |
| 2B Tanza Road                                                                                                                                                       |                             |            |            |            |                       |  |
| NW3 2UB                                                                                                                                                             |                             |            |            |            |                       |  |
| PROJECT A                                                                                                                                                           | DDRESS:                     |            |            |            |                       |  |
| EXISTING ELEVATIONS                                                                                                                                                 |                             |            |            |            |                       |  |
| DRAWING TITLE:                                                                                                                                                      |                             |            |            |            |                       |  |
|                                                                                                                                                                     | FH JH DRAWN BY: CHECKED BY: |            |            |            |                       |  |
| 24.<br>DATE:                                                                                                                                                        | 05.2023                     | Rev:       | R00        | Rev. D     | DATE:                 |  |
| SCALE@A3                                                                                                                                                            | 1:100                       | )          | DRAW       | /ING No:   | TR-R00-EX-104         |  |