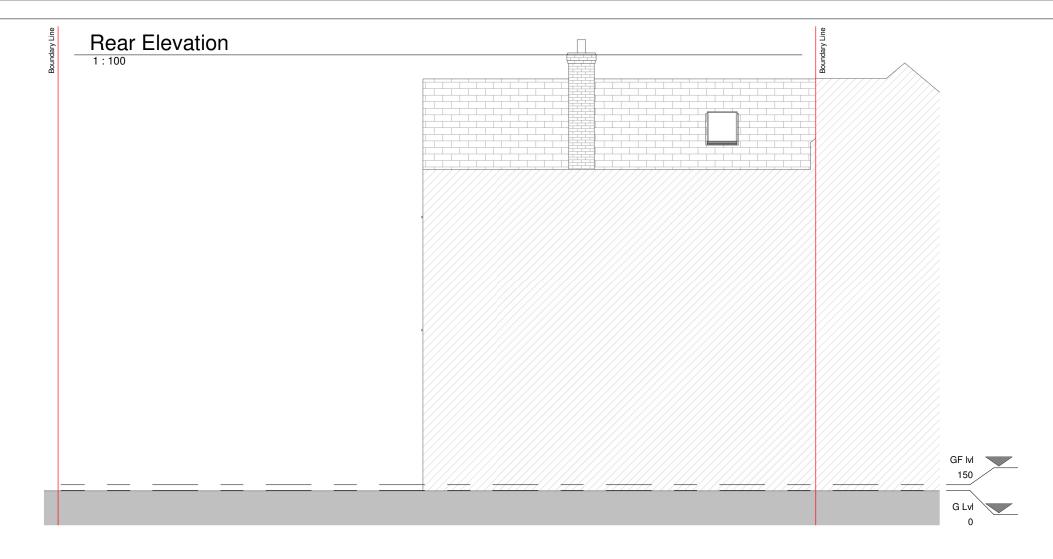

| DDOOD                                                                                                                                                               |                             |            |            |            |                       |  |
|---------------------------------------------------------------------------------------------------------------------------------------------------------------------|-----------------------------|------------|------------|------------|-----------------------|--|
| PROGRAMME:                                                                                                                                                          |                             |            |            |            |                       |  |
|                                                                                                                                                                     |                             |            |            |            |                       |  |
|                                                                                                                                                                     |                             |            |            |            |                       |  |
|                                                                                                                                                                     |                             |            |            |            |                       |  |
|                                                                                                                                                                     |                             |            |            |            |                       |  |
|                                                                                                                                                                     |                             |            |            |            |                       |  |
|                                                                                                                                                                     |                             |            |            |            |                       |  |
|                                                                                                                                                                     |                             |            |            |            |                       |  |
| KEY:                                                                                                                                                                |                             |            |            |            |                       |  |
|                                                                                                                                                                     | Neighbourir                 | ng context | F          | RWP        | Rain Water Pipe       |  |
|                                                                                                                                                                     | Existing wa                 | ls         | 5          | SVP        | Soil Vent Pipe        |  |
|                                                                                                                                                                     | Proposed w                  | alls       |            |            | Boundary line         |  |
|                                                                                                                                                                     | Proposed rooflight          |            |            |            | Existing removed      |  |
| мн                                                                                                                                                                  | Manhole                     |            |            | ·          | Existing beam         |  |
| в                                                                                                                                                                   | Boiler                      |            |            |            | 1.2 m head height     |  |
| EM                                                                                                                                                                  | Electric Meter              |            |            |            | 1.5 m head hieght     |  |
| GM                                                                                                                                                                  | Gas Meter                   |            | _          |            | Ridge line            |  |
| REVISION NOTES:                                                                                                                                                     |                             |            |            |            |                       |  |
| REV: DATE: DESCRIPTION:                                                                                                                                             |                             |            |            |            |                       |  |
|                                                                                                                                                                     |                             |            |            |            |                       |  |
|                                                                                                                                                                     |                             |            |            |            |                       |  |
| GENERAL NOTES:  1. All Dimensions are in millimetres unless otherwise stated                                                                                        |                             |            |            |            |                       |  |
| 2. All work to be carried out in accordance with current building regulations                                                                                       |                             |            |            |            |                       |  |
| and all relevant british standards/codes of practice.<br>3. The Contractor is responsible for the correct setting out of the works on                               |                             |            |            |            |                       |  |
| site, all dimensions to be checked prior to fabrication of materials and                                                                                            |                             |            |            |            |                       |  |
| 4. This Drav                                                                                                                                                        |                             |            | onjunctio  | n with all | relevant drawings and |  |
| specifications<br>5. Exact SVP and Boiler position to be determined onsite by contractor                                                                            |                             |            |            |            |                       |  |
| 6. A 'macerator toilet' would be required for a certain designs if the toilet                                                                                       |                             |            |            |            |                       |  |
| location is away from existing SVP                                                                                                                                  |                             |            |            |            |                       |  |
| 7. Steels imbedded into ceiling may be charged additionally by your<br>contractor                                                                                   |                             |            |            |            |                       |  |
| 8. All proposed materials are to be similar in appearance to that of the existing house, unless otherwise stated.                                                   |                             |            |            |            |                       |  |
| 9. Skylights must not protrude past the roof slope by more than 150mm                                                                                               |                             |            |            |            |                       |  |
| 10. Glazing which exceeds 25% of the added floor area will result in extra                                                                                          |                             |            |            |            |                       |  |
|                                                                                                                                                                     | or S.A.P Ca<br>on a side el |            | first floo | r level or | above must be         |  |
|                                                                                                                                                                     | glazing and                 |            |            |            |                       |  |
| 12. Load-bearing partitions and/or posts are shown in a rough position.<br>The exact position is to be confirmed by a structural engineer prior<br>to construction. |                             |            |            |            |                       |  |
|                                                                                                                                                                     |                             |            |            |            |                       |  |
|                                                                                                                                                                     |                             |            |            |            |                       |  |
|                                                                                                                                                                     |                             |            |            |            |                       |  |
|                                                                                                                                                                     |                             |            |            |            |                       |  |
|                                                                                                                                                                     |                             |            |            |            |                       |  |
| FREEDOM HOMES                                                                                                                                                       |                             |            |            |            |                       |  |
| Freedom Homes. Ealing Cross, 85 Uxbridge Rd, London W5 5BW                                                                                                          |                             |            |            |            |                       |  |
| Ina Burgstaller                                                                                                                                                     |                             |            |            |            |                       |  |
| Changes to fenestration<br>PROJECT:                                                                                                                                 |                             |            |            |            |                       |  |
| 2B Tanza Road                                                                                                                                                       |                             |            |            |            |                       |  |
| NW3 2UB                                                                                                                                                             |                             |            |            |            |                       |  |
| PROJECT A                                                                                                                                                           | DDRESS:                     |            |            |            |                       |  |
| EXISTING ELEVATIONS                                                                                                                                                 |                             |            |            |            |                       |  |
| DRAWING TITLE:                                                                                                                                                      |                             |            |            |            |                       |  |
|                                                                                                                                                                     | FH JH DRAWN BY: CHECKED BY: |            |            |            |                       |  |
| 24.<br>DATE:                                                                                                                                                        | 05.2023                     | Rev:       | R00        | Rev. D     | DATE:                 |  |
| SCALE@A3                                                                                                                                                            | 1:100                       | )          | DRAW       | /ING No:   | TR-R00-EX-104         |  |