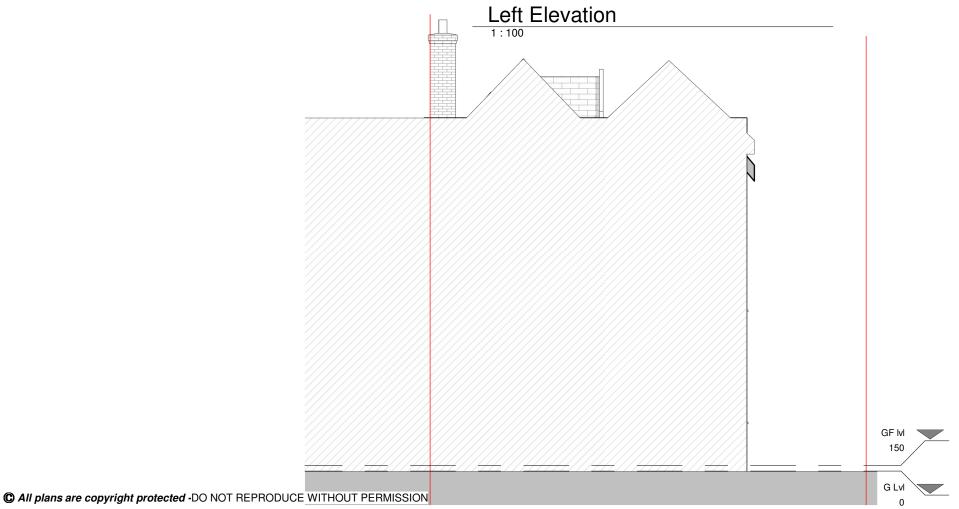

## FREEDOM HOMES

Freedom Homes. Ealing Cross, 85 Uxbridge Rd, London W5 5BW

Ina Burgstaller CLIENT: Changes to fenestration PROJECT:

2B Tanza Road NW3 2UB

PROJECT ADDRESS:

EXISTING ELEVATIONS

DRAWING TITLE: CHECKED BY: DRAWN BY: 24.05.2023 DATE: Rev. DATE:

TR-R00-EX-105 1:100 SCALE@A3: DRAWING No: