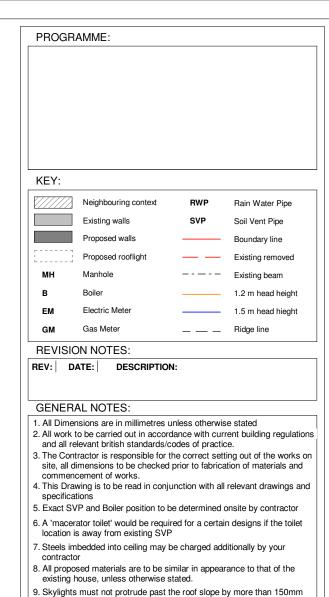

- 10. Glazing which exceeds 25% of the added floor area will result in extra charges for S.A.P Calculations
- 11. Windows on a side elevation at first floor level or above must be obscured glazing and non openable below 1.7m
- Load-bearing partitions and/or posts are shown in a rough position.
  The exact position is to be confirmed by a structural engineer prior to construction.