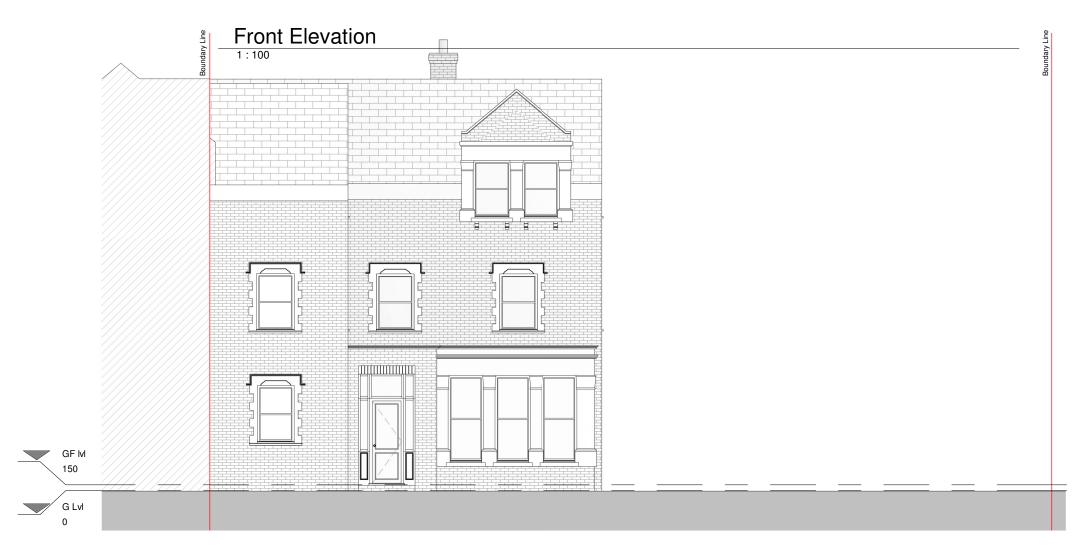

## FREEDOM HOMES

Freedom Homes. Ealing Cross, 85 Uxbridge Rd, London W5 5BW

Ina Burgstaller CLIENT: Changes to fenestration PROJECT:

2B Tanza Road NW3 2UB

PROJECT ADDRESS:

EXISTING ELEVATIONS

DRAWING TITLE: CHECKED BY: DRAWN BY: 24.05.2023 DATE: Rev. DATE:

TR-R00-EX-105 1:100 SCALE@A3: DRAWING No: