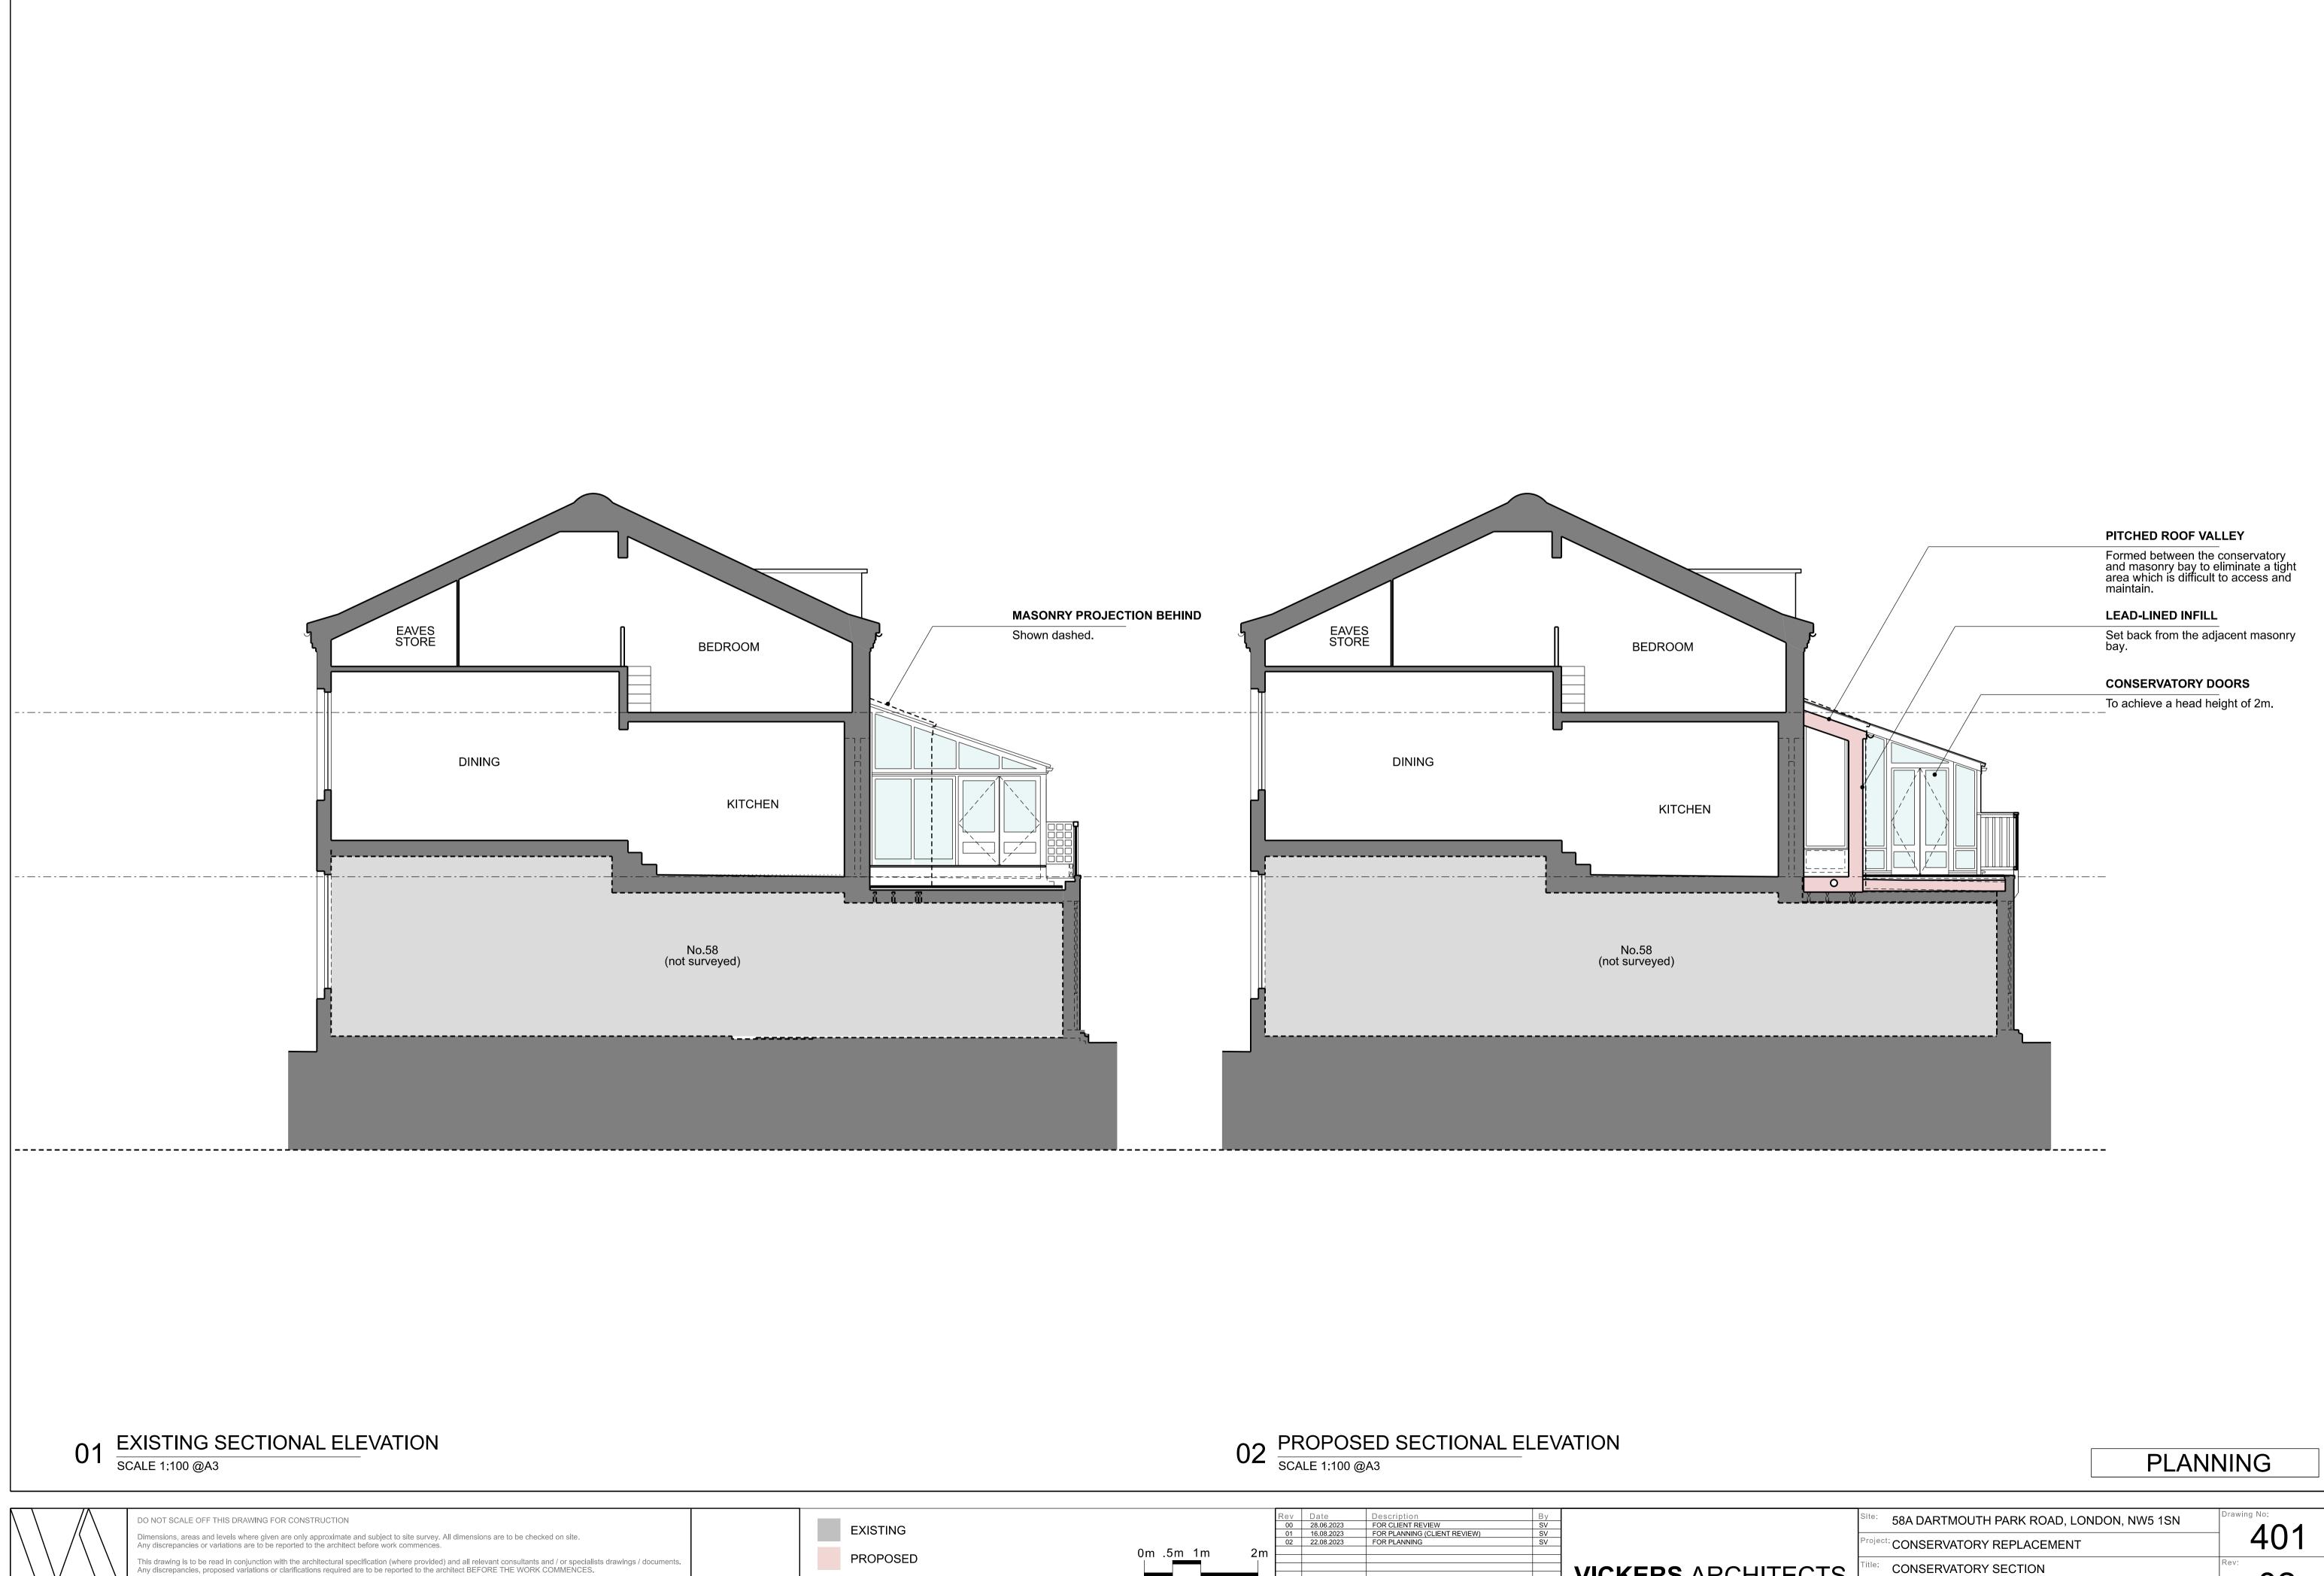

--- DEM

| STING    |                  | Rev Date   00 28.06.2023 | Description<br>FOR CLIENT REVIEW | By<br>SV |                                                                                    | Site:    | 58A DARTMOUTH PARK ROAD, LONDON, NW5 1SN | Drawing No:              |
|----------|------------------|--------------------------|----------------------------------|----------|------------------------------------------------------------------------------------|----------|------------------------------------------|--------------------------|
|          |                  | 01 16.08.2023            | FOR PLANNING (CLIENT REVIEW)     | SV       |                                                                                    | Project: |                                          |                          |
|          | 0m .5m 1m 2m     | 02 22.08.2023            | FOR PLANNING                     | 50       |                                                                                    | TTOJECI. | CONSERVATORY REPLACEMENT                 |                          |
| POSED    |                  |                          |                                  |          |                                                                                    | Title:   |                                          | Rev:                     |
|          |                  |                          |                                  |          | <b>VICKERS</b> ARCHITECTS                                                          |          | CONSERVATORY SECTION                     |                          |
| IOLITION | SCALE 1:100 @ A3 |                          |                                  |          |                                                                                    | Scale @  |                                          |                          |
|          | -                |                          |                                  |          | w: www.vickersarchitects.com t: 07985-985-875 a: 12 Avondale Road, London, N15 3SJ | 1:50     | 1:100 075-VA                             |                          |
|          |                  |                          |                                  |          |                                                                                    |          |                                          | © Vickers Architects Ltd |