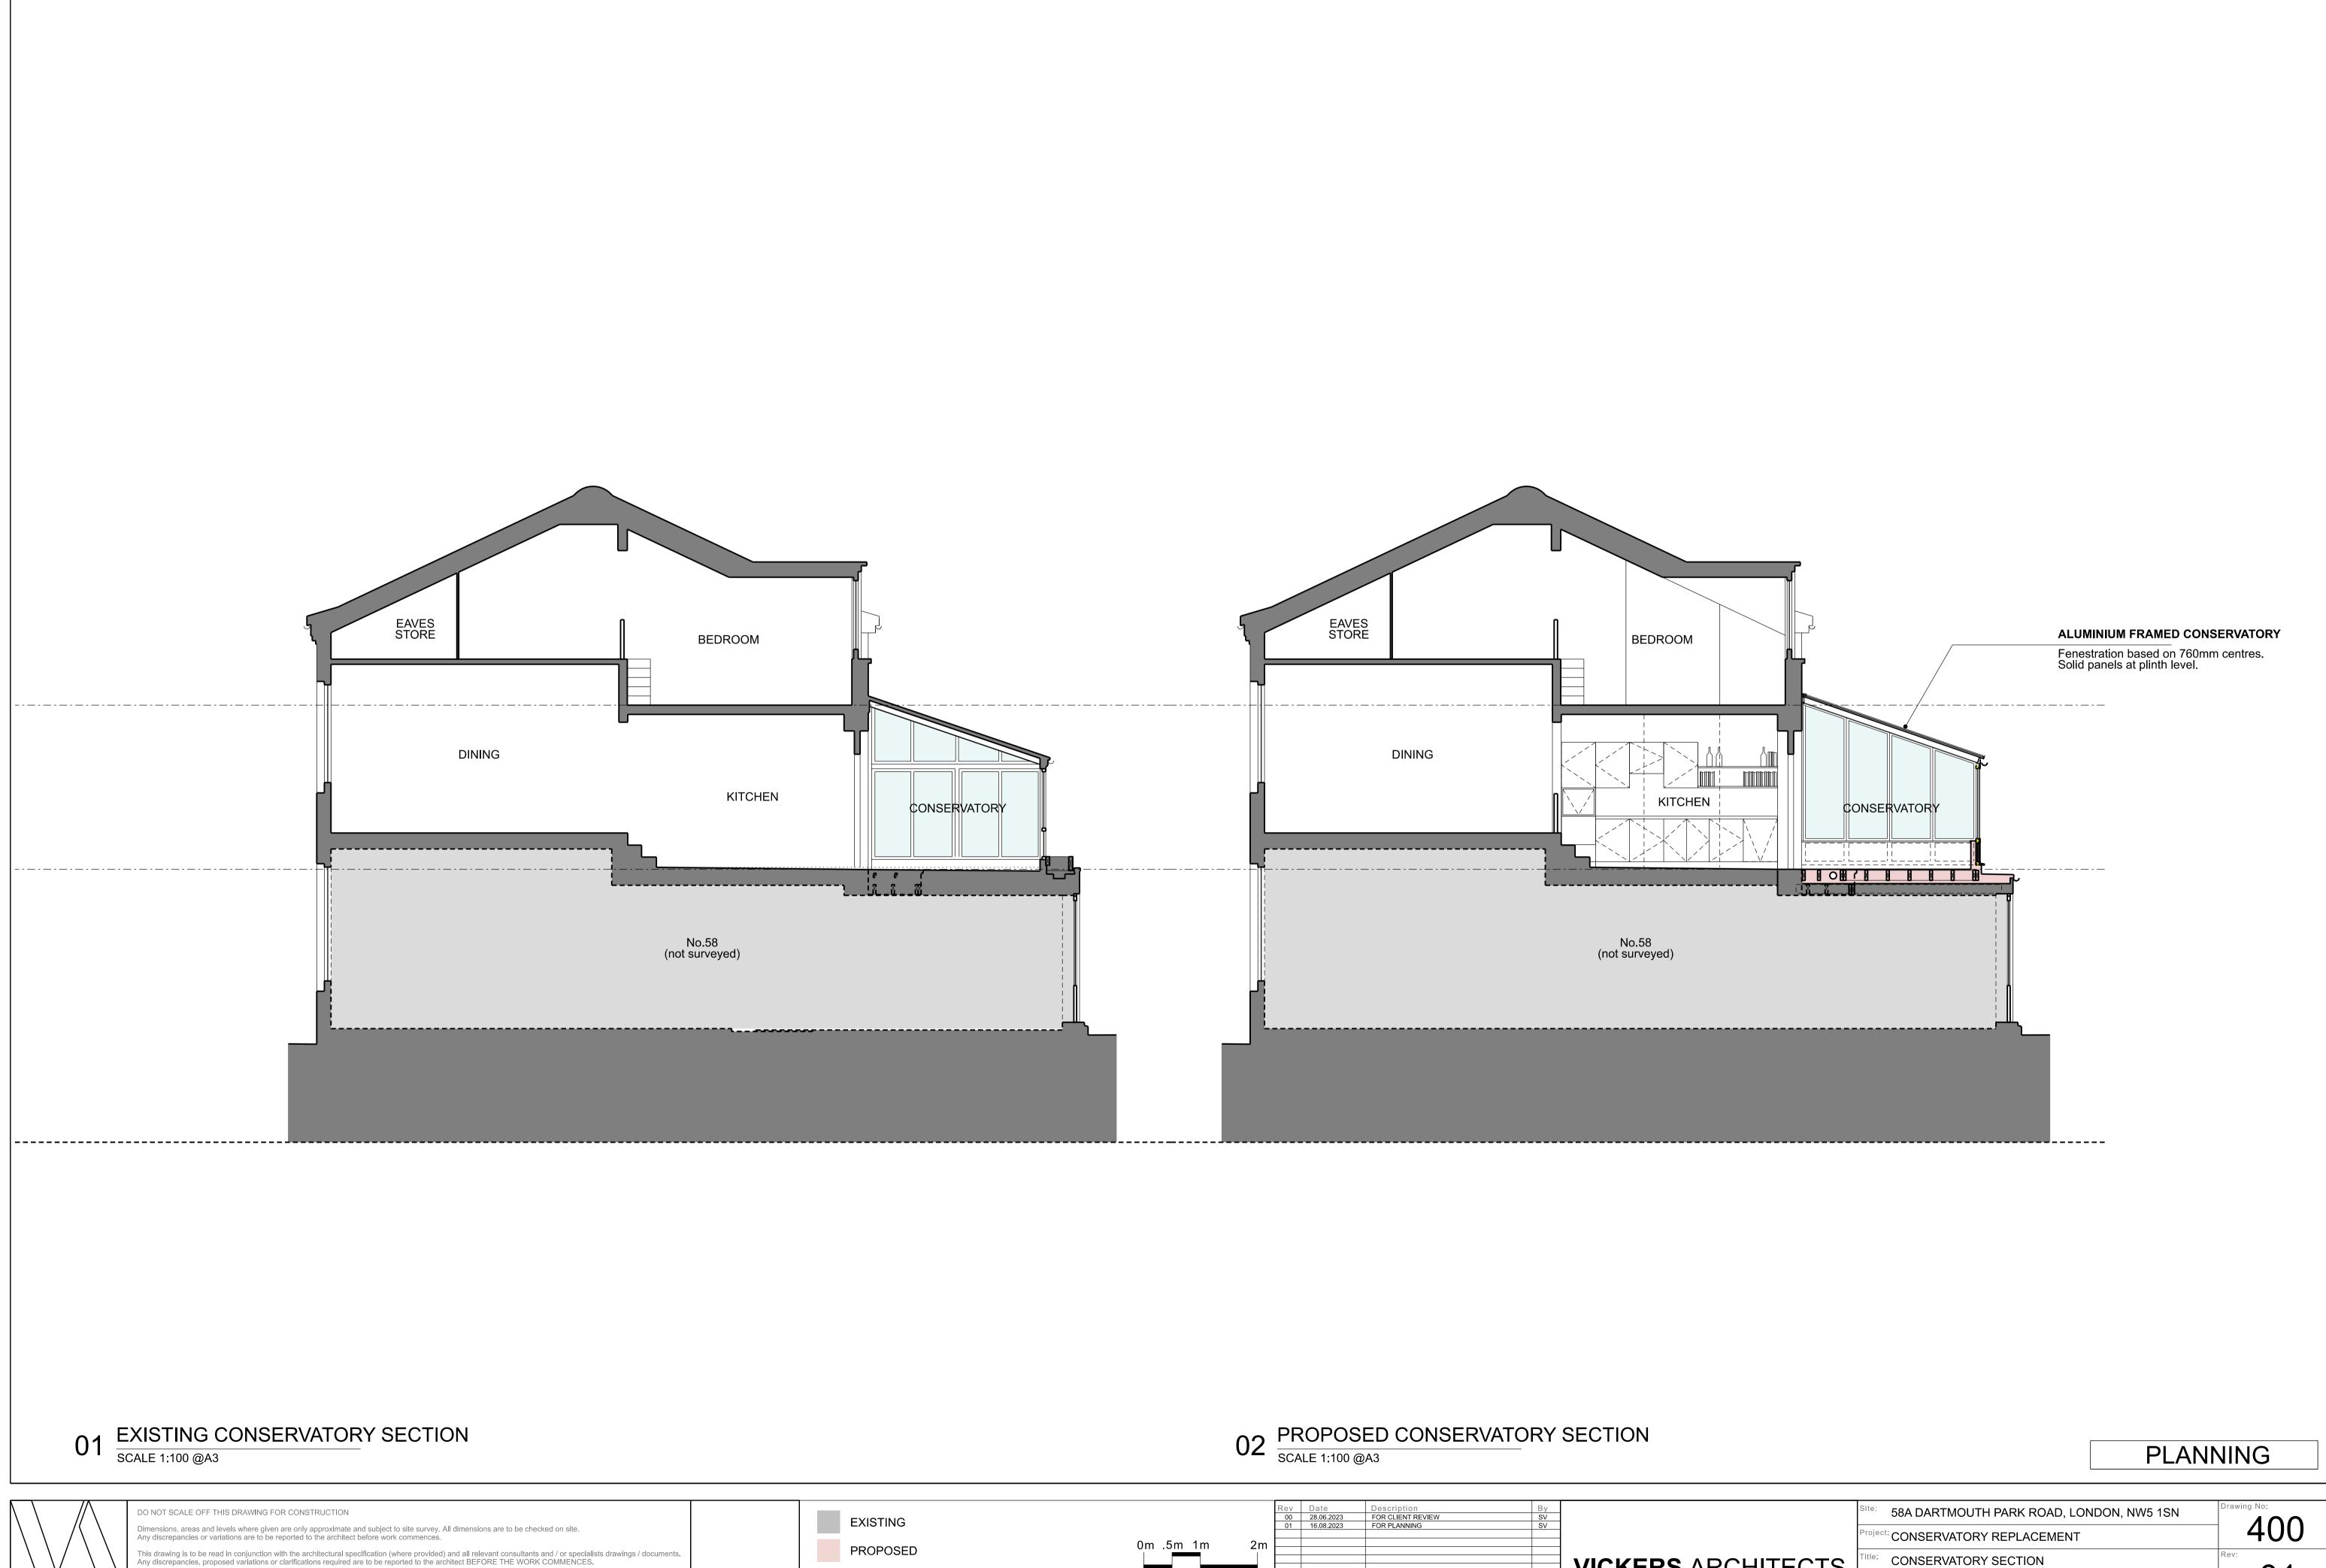

Electronic data / drawings are issued as "read only" and should not be interrogated for measurement. All dimensions and levels should be read, only from those values stated in text, on the drawing.

© Vickers Architects Ltd

--- DEM

|          |                       | Rev | Date                     | Description                    | By |                                                                                    | Site;  |                                   | TH PARK ROAD, LC |             | Drawing No:              |
|----------|-----------------------|-----|--------------------------|--------------------------------|----|------------------------------------------------------------------------------------|--------|-----------------------------------|------------------|-------------|--------------------------|
| STING    | ļ                     |     | 28.06.2023<br>16.08.2023 | FOR CLIENT REVIEW FOR PLANNING | SV |                                                                                    |        | 56A DARTMUU                       | 400              |             |                          |
|          |                       |     | 10.00.2023               |                                |    |                                                                                    | Proje  | Project: CONSERVATORY REPLACEMENT |                  |             | 400                      |
| POSED    | 0m .5 <u>m 1</u> m 2m |     |                          |                                |    |                                                                                    | Title  |                                   |                  |             | Rev'                     |
|          |                       |     |                          |                                |    | <b>VICKERS</b> ARCHITECTS                                                          | Title. | CONSERVATORY SECTION              |                  |             |                          |
| IOLITION | SCALE 1:100 @ A3      |     |                          |                                |    |                                                                                    | Scar   |                                   | Scale @ A3:      | Project No: |                          |
|          |                       |     |                          |                                |    | w: www.vickersarchitects.com t: 07985-985-875 a: 12 Avondale Road, London, N15 3SJ | 1:5    | 0                                 | 1:100            | 075-VA      |                          |
|          |                       |     |                          |                                |    |                                                                                    |        |                                   |                  |             | © Vickers Architects Ltd |