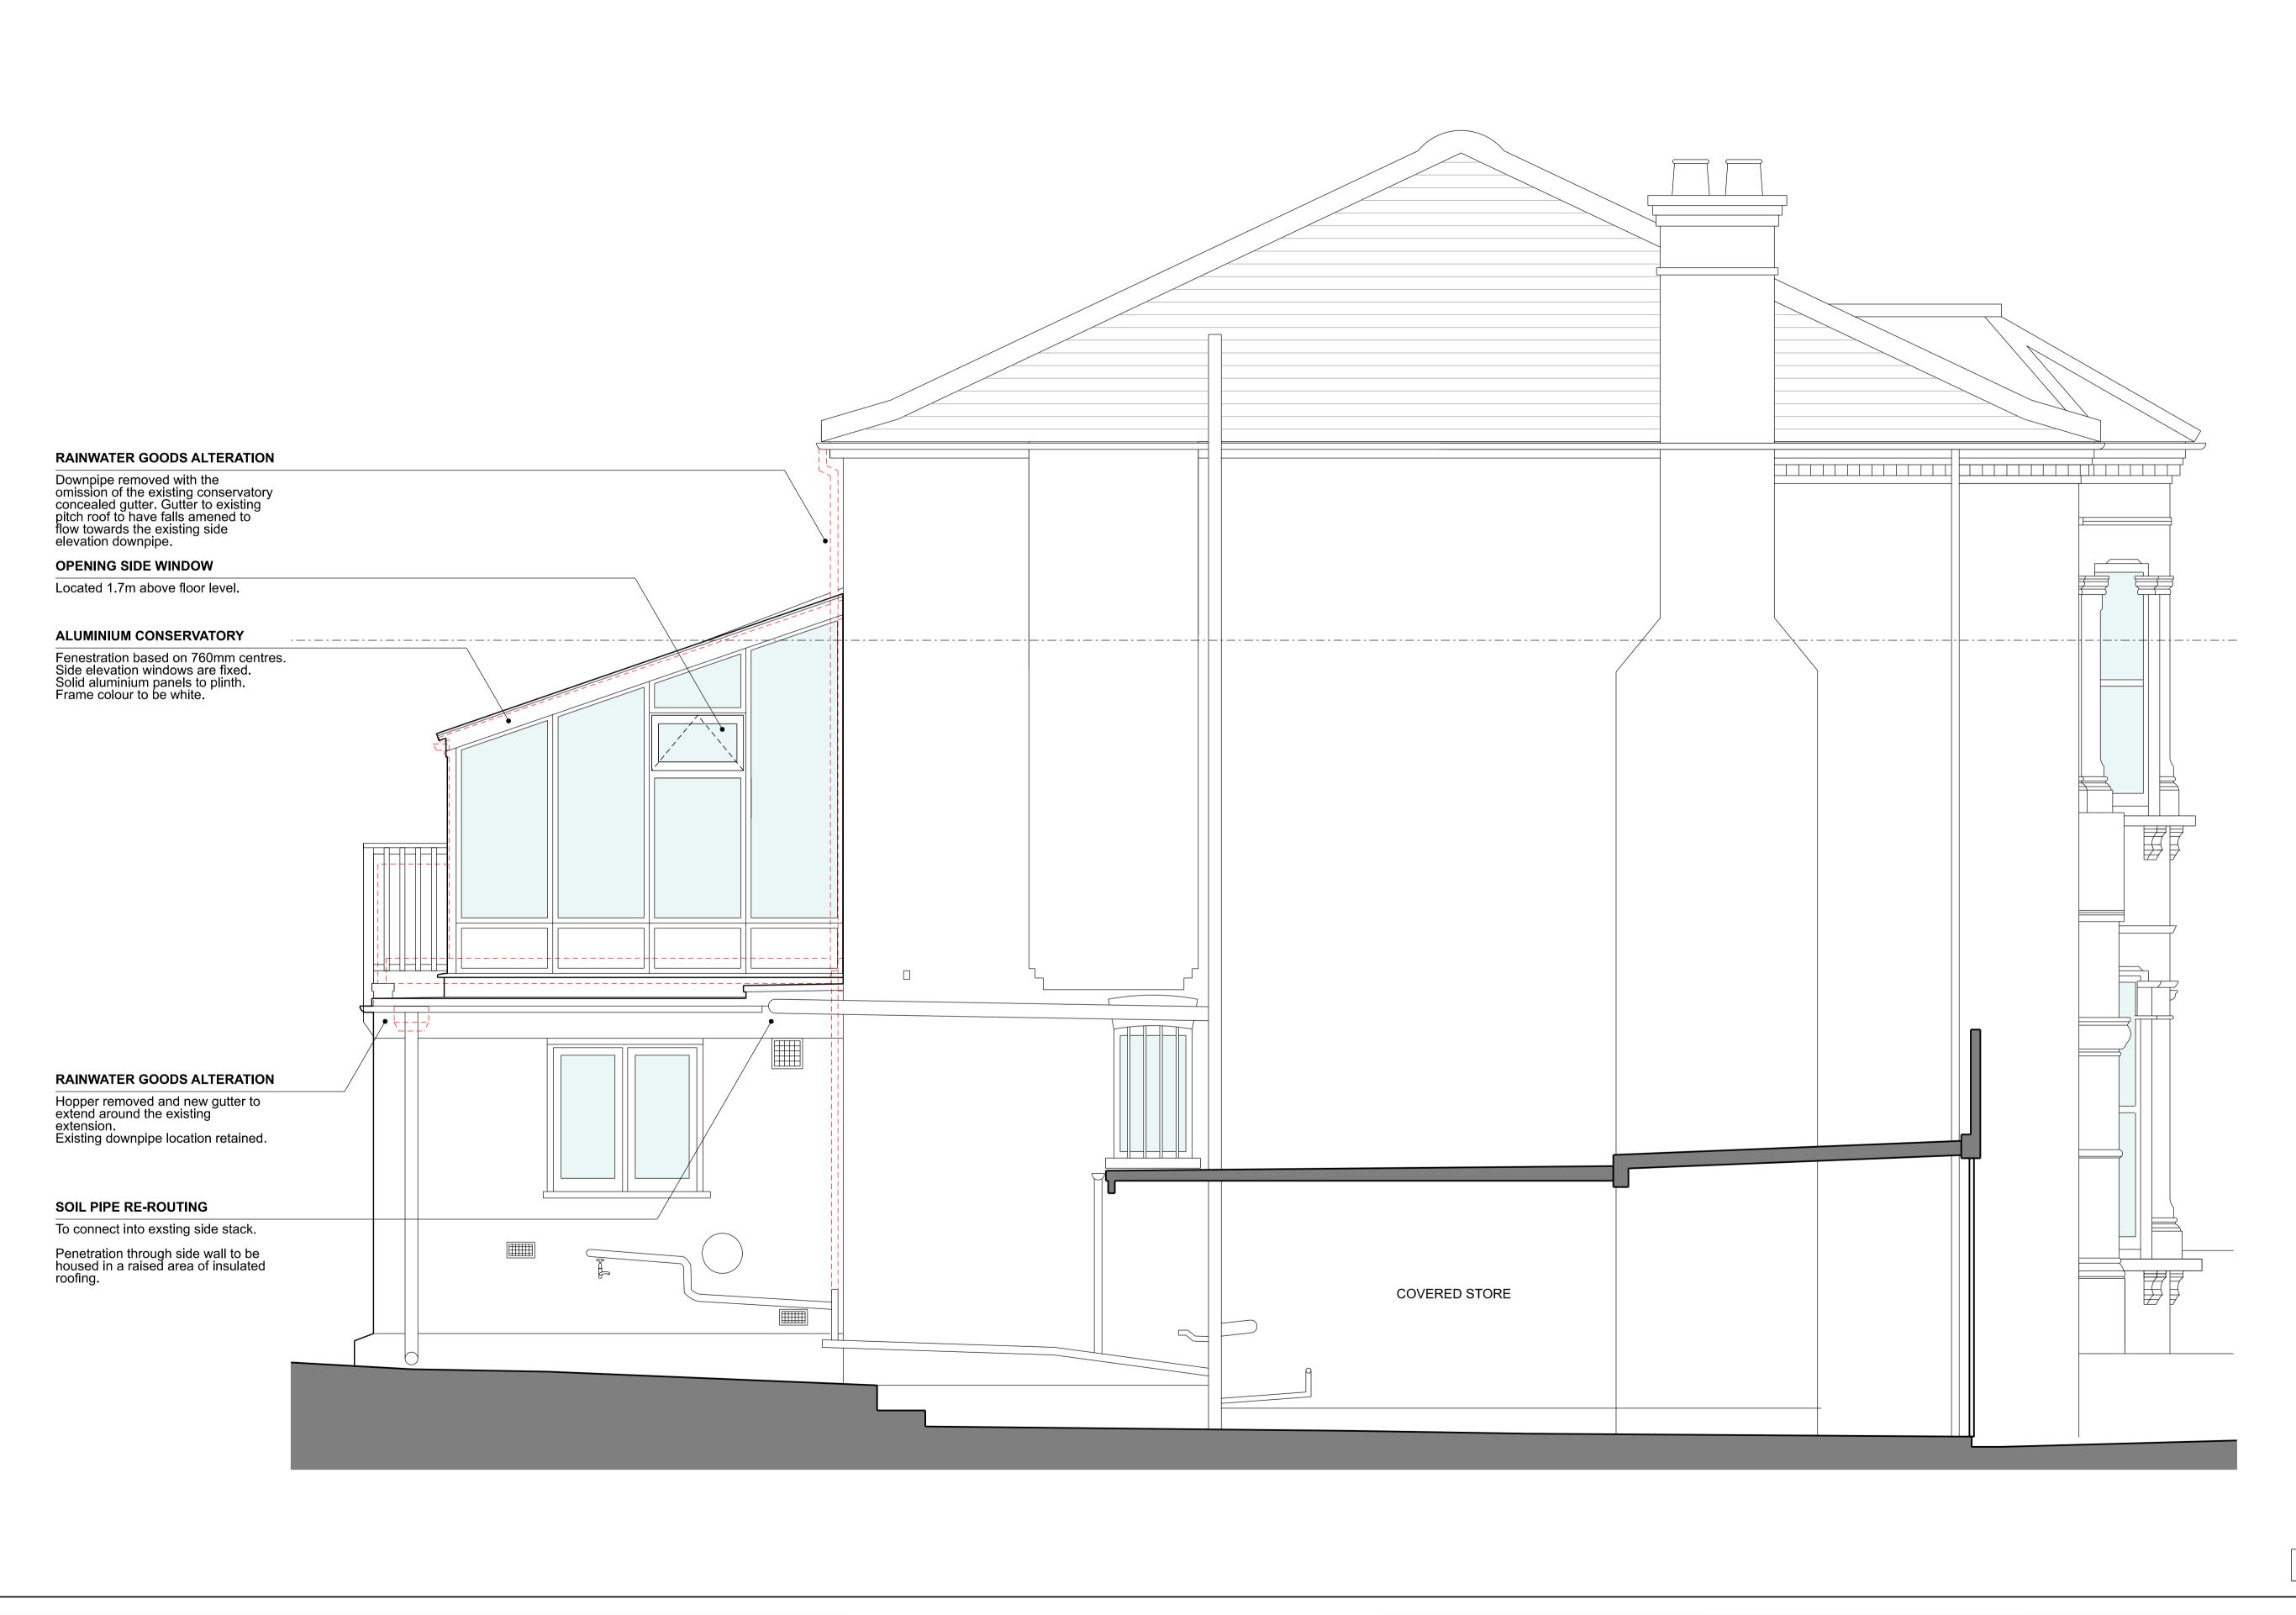

PLANNING

 
 Rev
 Date
 Description

 00
 05.07.2023
 FOR CLIENT REVIEW

 01
 16.08.2023
 FOR PLANNING (CLIENT REVIEW)

 02
 17.08.2023
 FOR PLANNING
58A DARTMOUTH PARK ROAD, LONDON, NW5 1SN DO NOT SCALE OFF THIS DRAWING FOR CONSTRUCTION **EXISTING** Dimensions, areas and levels where given are only approximate and subject to site survey. All dimensions are to be checked on site. Any discrepancies or variations are to be reported to the architect before work commences. ct: CONSERVATORY REPLACEMENT PROPOSED This drawing is to be read in conjunction with the architectural specification (where provided) and all relevant consultants and / or specialists drawings / documents. Any discrepancies, proposed variations or clarifications required are to be reported to the architect BEFORE THE WORK COMMENCES. PROPOSED SIDE ELEVATION **VICKERS** ARCHITECTS SCALE 1:50 @ A3 Electronic data / drawings are issued as "read only" and should not be interrogated for measurement. All dimensions and levels should be read, only from those values stated in text, on the drawing. --- DEMOLITION Scale @ A3: 1:50 Project No: 075-VA w: www.vickersarchitects.com t: 07985-985-875 a: 12 Avondale Road, London, N15 3SJ