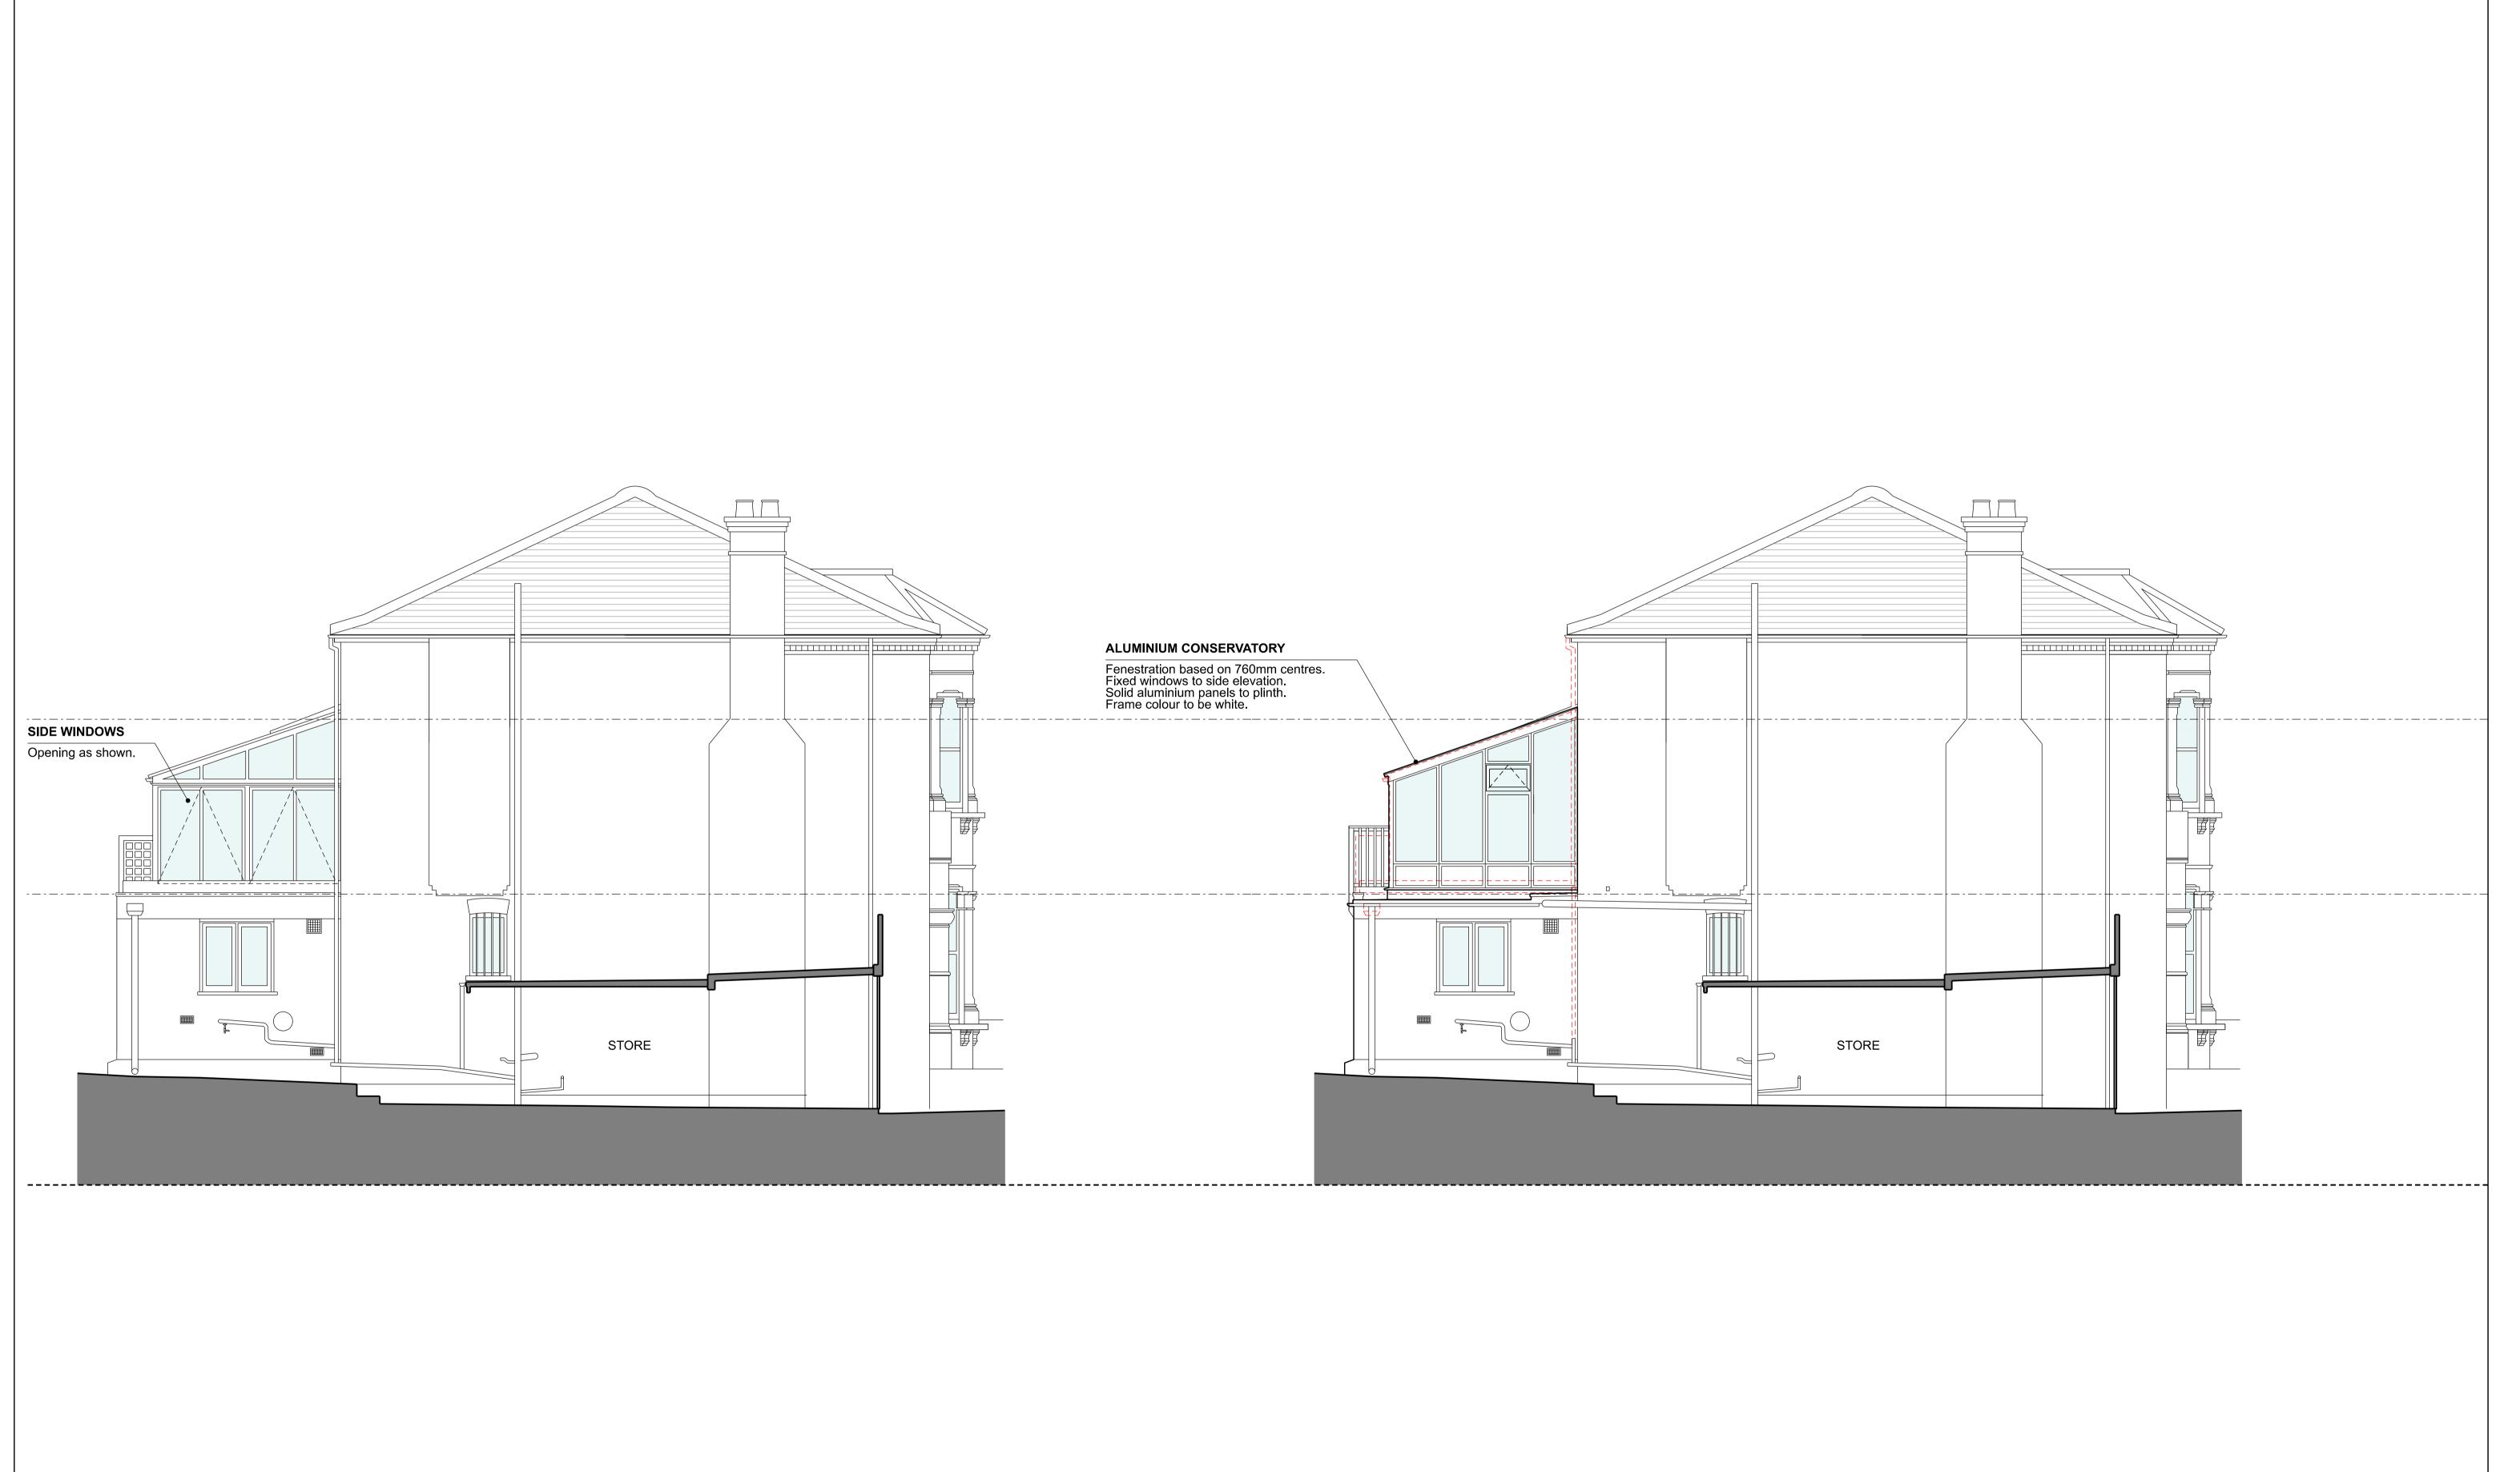

01 EXISTING WEST ELEVATION SCALE 1:100 @A3

02 PROPOSED WEST ELEVATION SCALE 1:100 @A3

PLANNING

| DO NOT SCALE OFF THIS DRAWING FOR CONSTRUCTION  Dimensions, areas and levels where given are only approximate and subject to site survey. All dimensions are to be checked on site.  Any discrepancies or variations are to be reported to the architect before work commences.                          | EXISTING   | 0m .5m 1m 2m     | Rev         Date         Description           00         28.06.2023         FOR CLIENT REVIEW           01         16.08.2023         FOR PLANNING (CLIENT REVIEW)           02         17.08.2023         FOR PLANNING | By<br>SV<br>SV<br>SV | Site: 58A DARTMOUTH PARK ROAD, LONDON, NW5 1SN  Project: CONSERVATORY REPLACEMENT  Drawing No:  CONSERVATORY REPLACEMENT                                      | 01         |
|----------------------------------------------------------------------------------------------------------------------------------------------------------------------------------------------------------------------------------------------------------------------------------------------------------|------------|------------------|--------------------------------------------------------------------------------------------------------------------------------------------------------------------------------------------------------------------------|----------------------|---------------------------------------------------------------------------------------------------------------------------------------------------------------|------------|
| This drawing is to be read in conjunction with the architectural specification (where provided) and all relevant consultants and / or specialists drawings / documents. Any discrepancies, proposed variations or clarifications required are to be reported to the architect BEFORE THE WORK COMMENCES. | PROPOSED   |                  |                                                                                                                                                                                                                          |                      | VICKERS ARCHITECTS Title: WEST ELEVATION                                                                                                                      | \ <u>\</u> |
| Electronic data / drawings are issued as "read only" and should not be interrogated for measurement.  All dimensions and levels should be read, only from those values stated in text, on the drawing.  © Vickers Architects Ltd                                                                         | DEMOLITION | SCALE 1:100 @ A3 |                                                                                                                                                                                                                          |                      | w: www.vickersarchitects.com t: 07985-985-875 a: 12 Avondale Road, London, N15 3SJ  WEST ELEVATION  Scale @ A1:  1:50  Scale @ A3:  1:100  Project No: 075-VA | 12         |