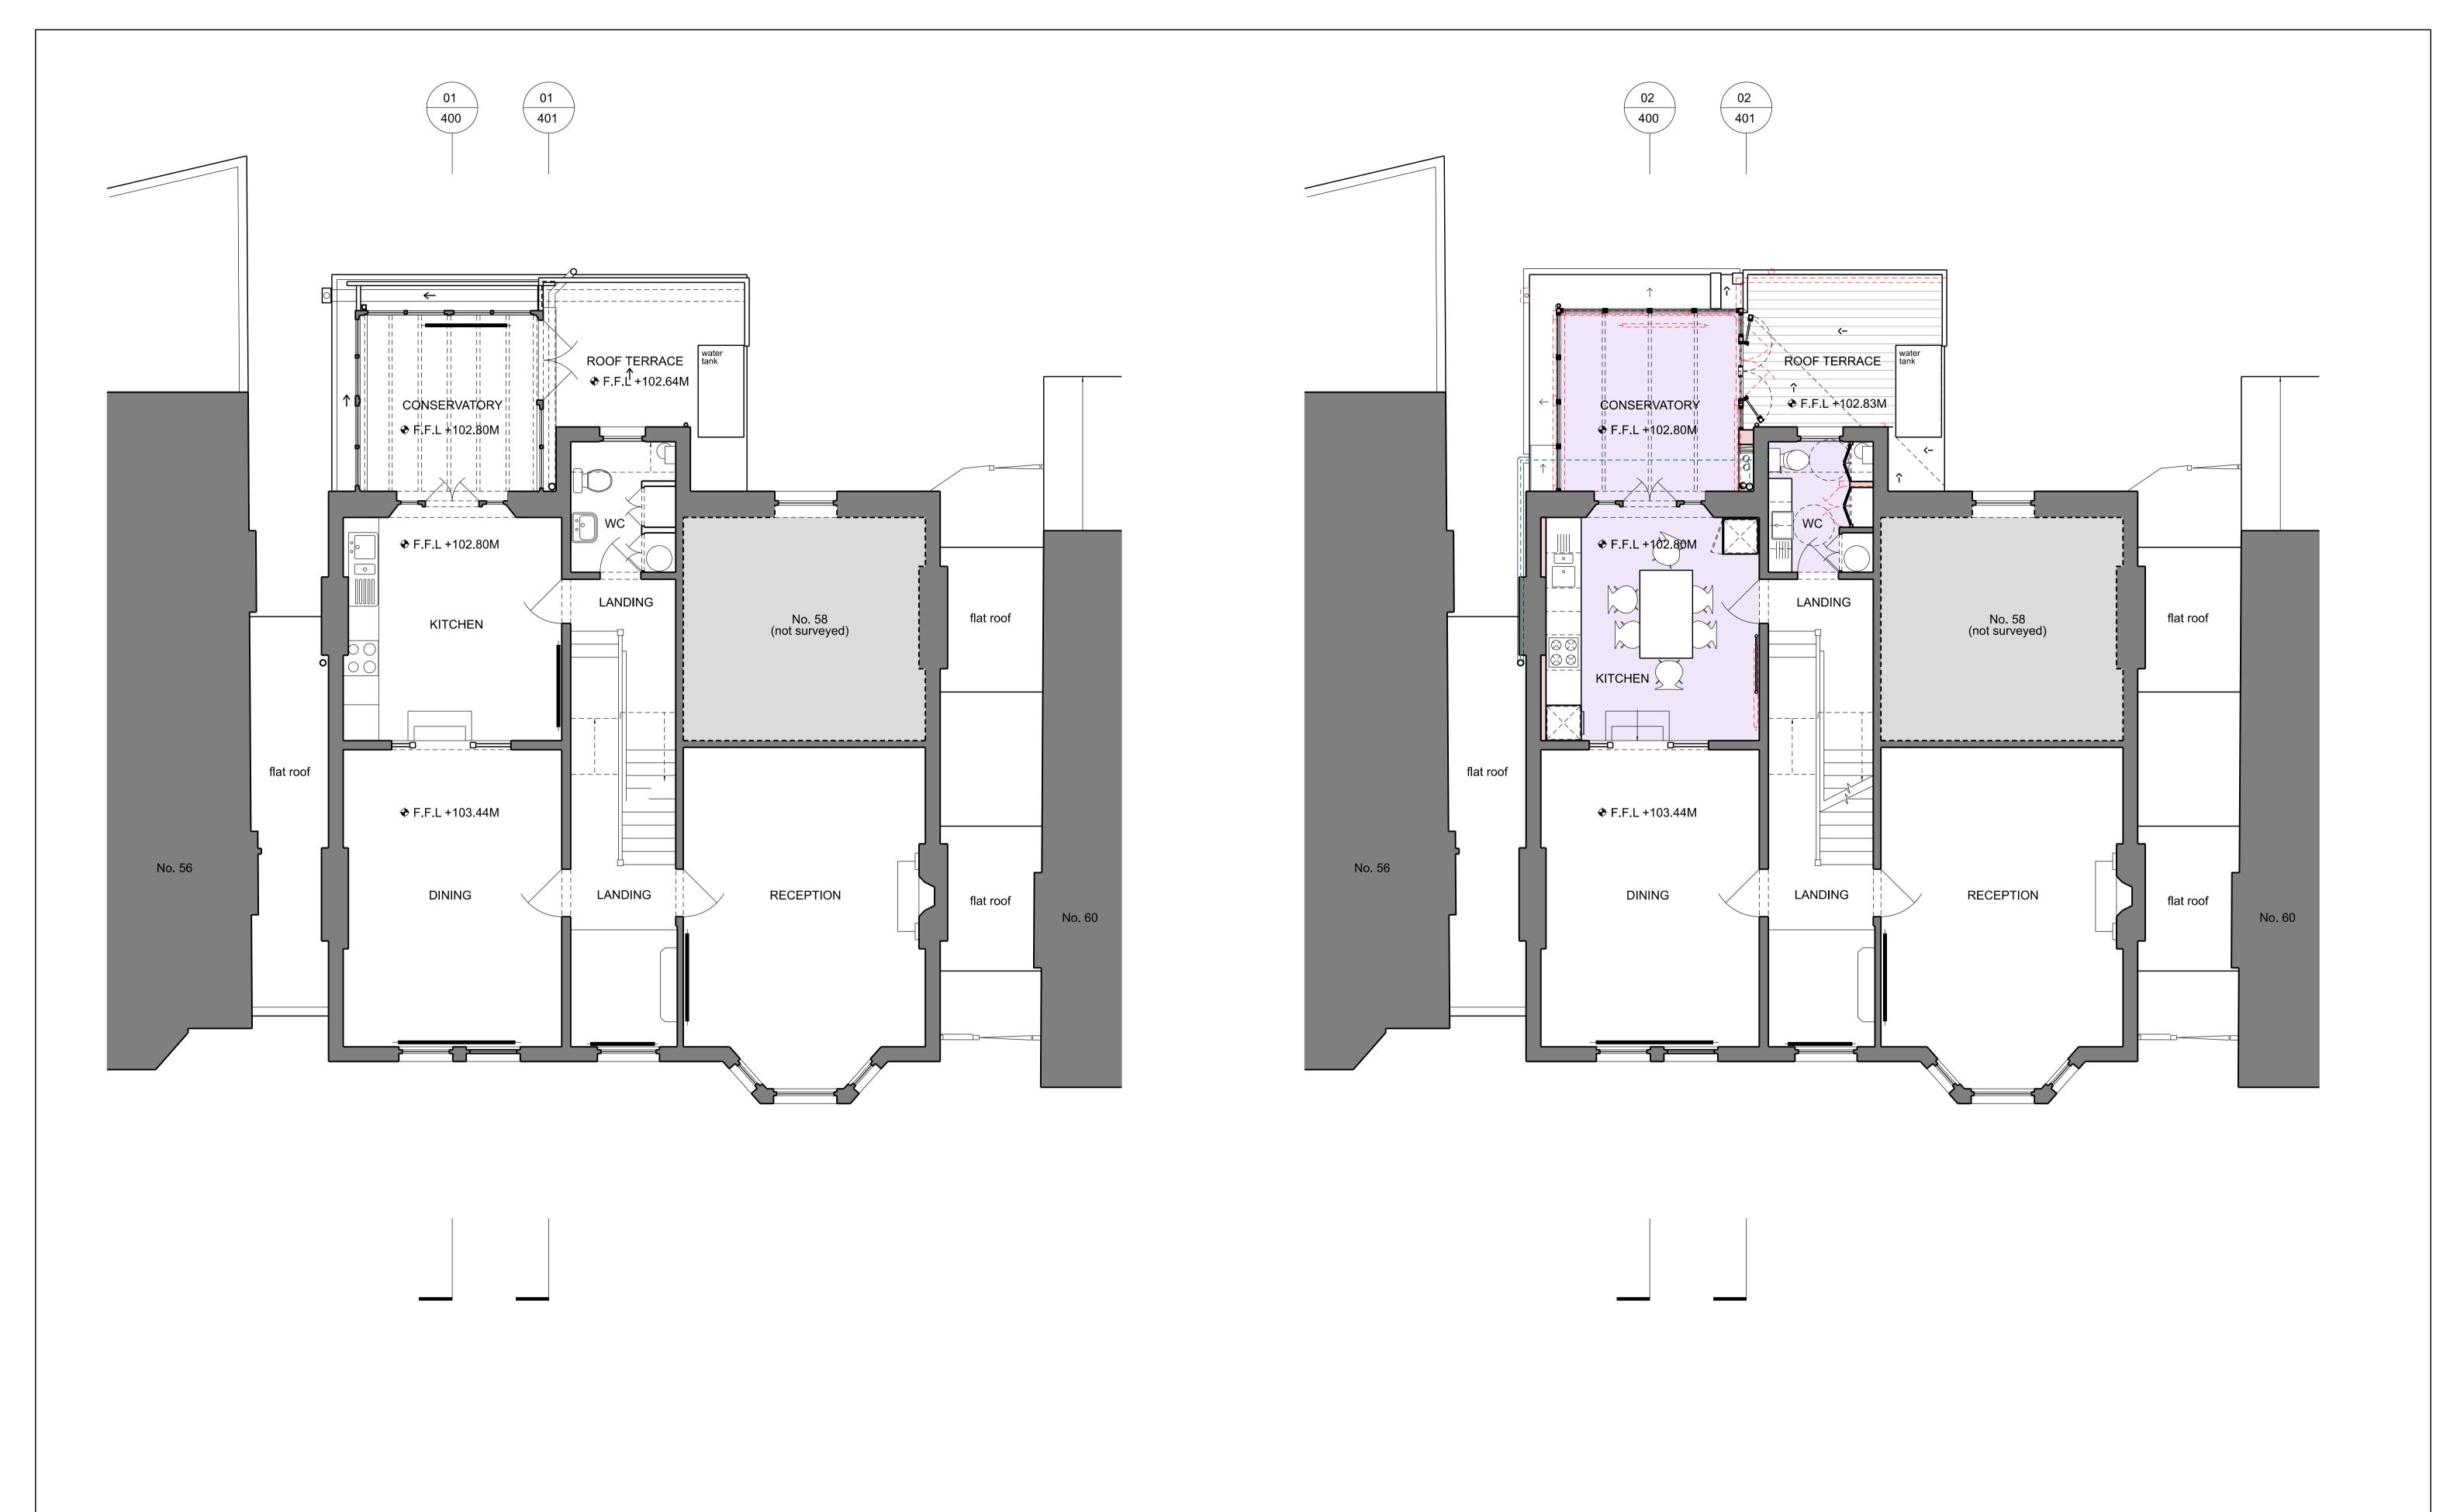

01 EXISTING FIRST FLOOR PLAN

02 PROPOSED FIRST FLOOR PLAN SCALE 1:100 @A3

PLANNING

 
 Rev
 Date
 Description

 00
 28.06.2023
 FOR CLIENT REVIEW

 01
 10.07.2023
 FOR ENGINEER REVIEW

 02
 16.08.2023
 FOR PLANNING
58A DARTMOUTH PARK ROAD, LONDON, NW5 1SN DO NOT SCALE OFF THIS DRAWING FOR CONSTRUCTION 201 **EXISTING** Dimensions, areas and levels where given are only approximate and subject to site survey. All dimensions are to be checked on site. Any discrepancies or variations are to be reported to the architect before work commences. ect: CONSERVATORY REPLACEMENT PROPOSED This drawing is to be read in conjunction with the architectural specification (where provided) and all relevant consultants and / or specialists drawings / documents. Any discrepancies, proposed variations or clarifications required are to be reported to the architect BEFORE THE WORK COMMENCES. **VICKERS** ARCHITECTS FIRST FLOOR PLANS SCALE 1:100 @ A3 --- DEMOLITION Electronic data / drawings are issued as "read only" and should not be interrogated for measurement. All dimensions and levels should be read, only from those values stated in text, on the drawing. Scale @ A3: 1:100 Project No: 075-VA w: www.vickersarchitects.com t: 07985-985-875 a: 12 Avondale Road, London, N15 3SJ