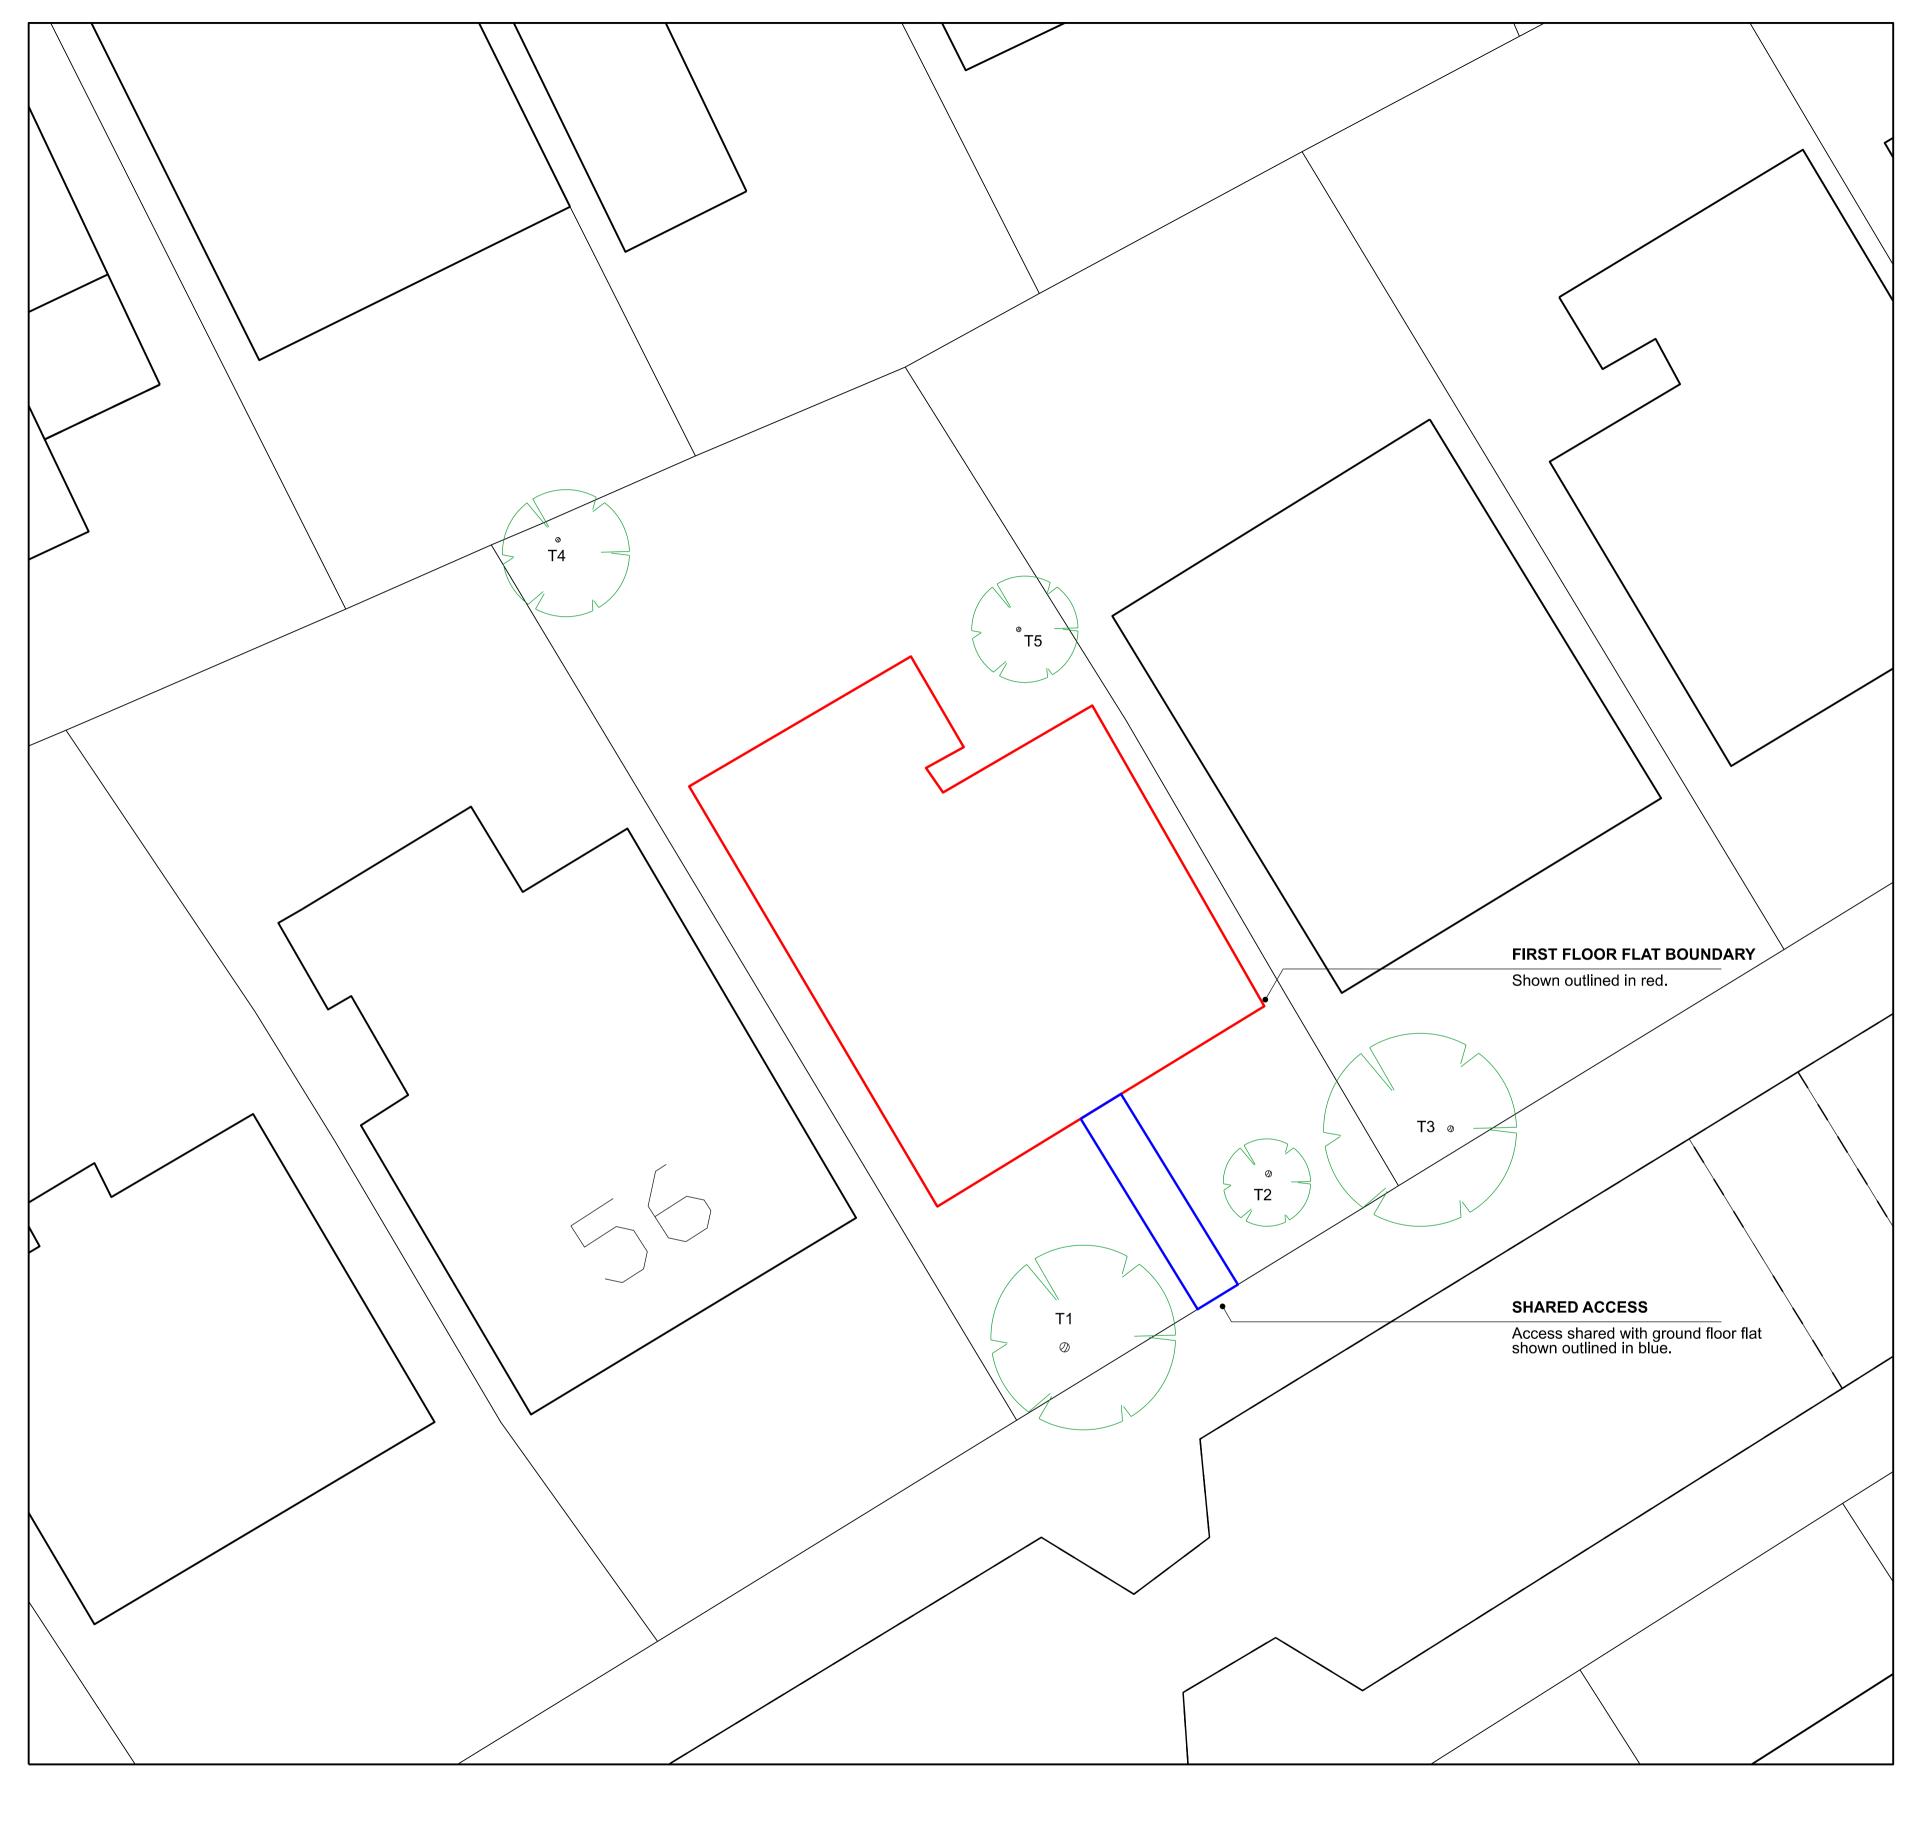

58A DARTMOUTH PARK ROAD, LONDON, NW5 1SN ect: CONSERVATORY REPLACEMENT EXISTING OS SITE LOCATION AND BLOCK PLAN

Scale @ A1: VARIES Scale @ A3: VARIES Project No: 075-VA-

100