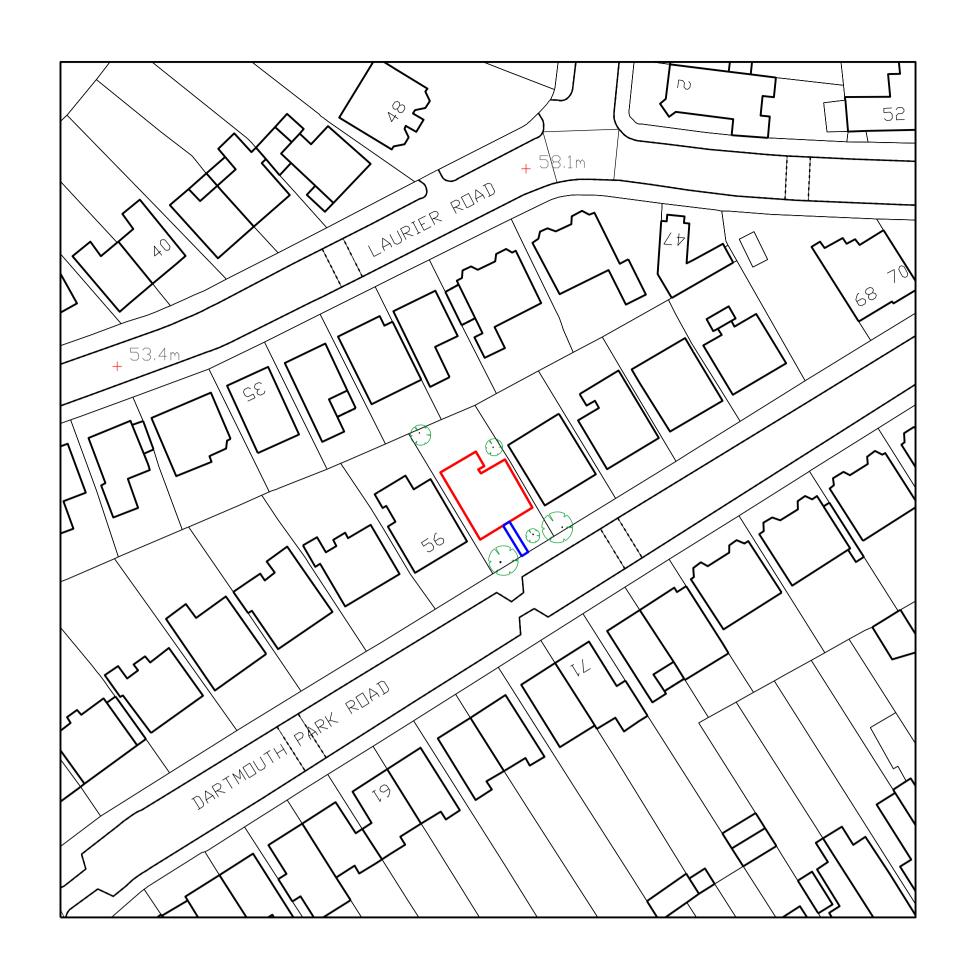

58A DARTMOUTH PARK ROAD, LONDON, NW5 1SN ect: CONSERVATORY REPLACEMENT EXISTING OS SITE LOCATION AND BLOCK PLAN

Scale @ A1: VARIES Scale @ A3: VARIES Project No: 075-VA-

100