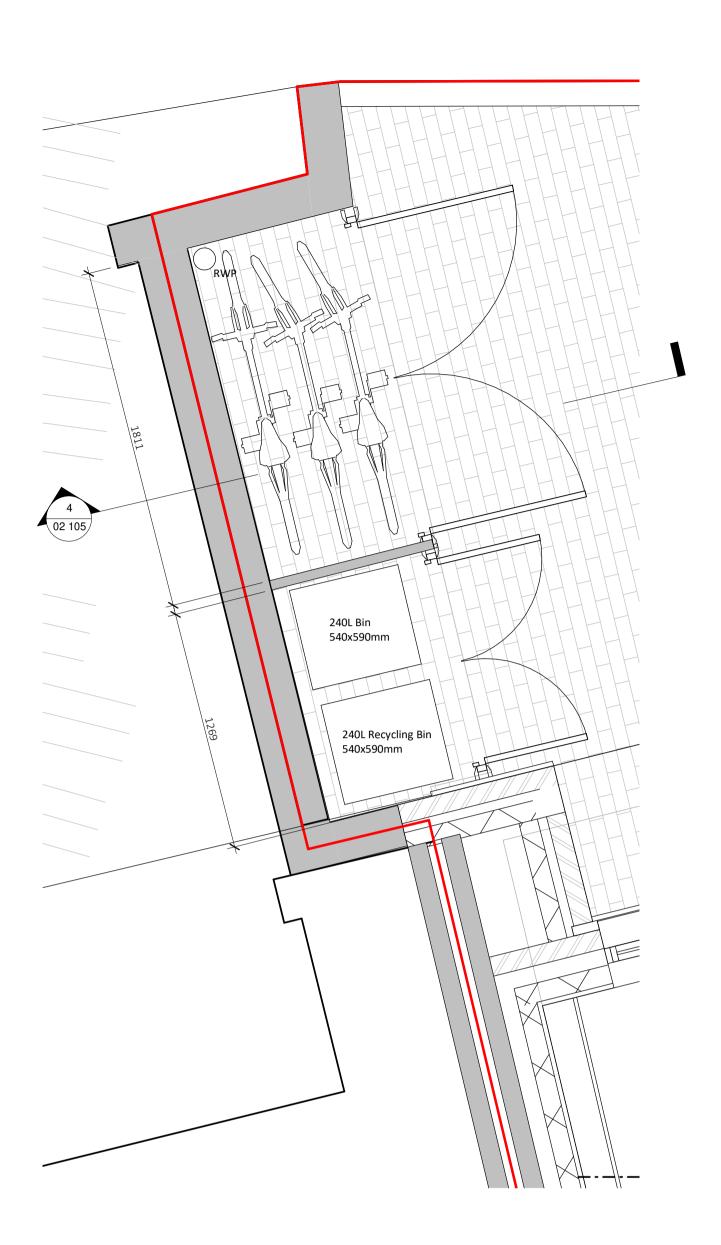

## 2 Level 00 - Bike and Refuse Store Plan 1:20

Bike and Refuse Store - Front Elevation