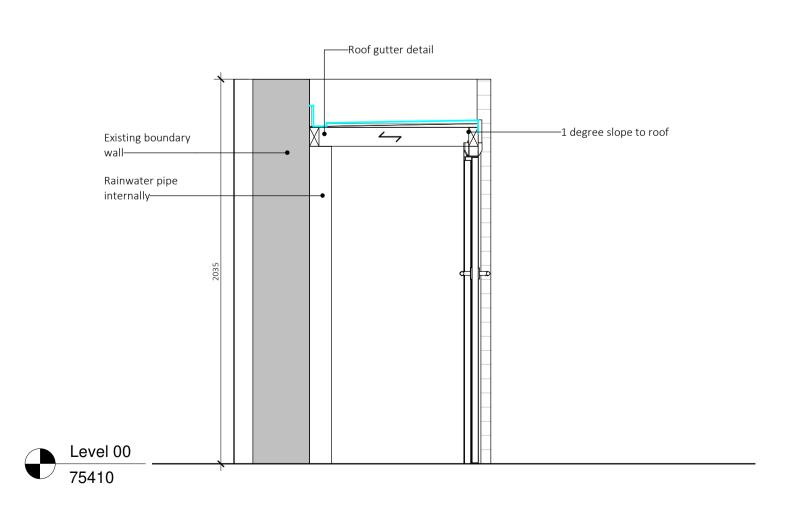

## 3 Level 01 - Bike and Refuse Store Roof Plan

Bike and Refuse Store - Section

1:20

The copyright of this drawing and design remains the intellectual property of the designers and may not be used without the written permission of Architecture for the Senses Limited. Do not Scale. Verify all dimensions on site before commencing work or preparing shop drawings. Report any discrepancies, errors or omissions to the designers and await further instructions before the commencement of works. All building materials, components and workmanship to comply with the appropriate public health acts, building regulations, British standards, codes of practice and the appropriate manufacturer's recommendations. Ensure all works are carried out within the prescribed hours of work and that all tools are of a nonpercussive type where possible. Refer to the relevant drawings or method statement for all specialist work.