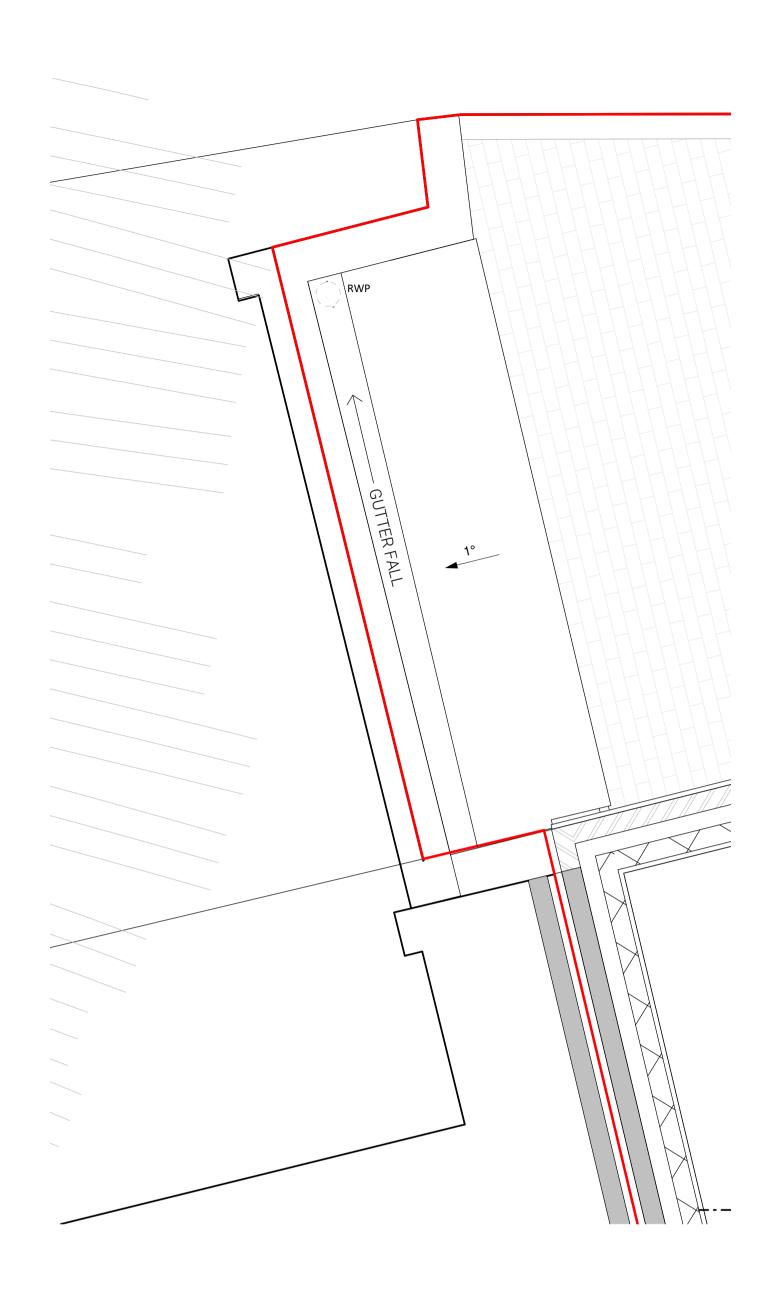

## 3 Level 01 - Bike and Refuse Store Roof Plan

Bike and Refuse Store - Section

1:20

The copyright of this drawing and design remains the intellectual property of the designers and may not be used without the written permission of Architecture for the Senses Limited. Do not Scale. Verify all dimensions on site before commencing work or preparing shop drawings. Report any discrepancies, errors or omissions to the designers and await further instructions before the commencement of works. All building materials, components and workmanship to comply with the appropriate public health acts, building regulations, British standards, codes of practice and the appropriate manufacturer's recommendations. Ensure all works are carried out within the prescribed hours of work and that all tools are of a nonpercussive type where possible. Refer to the relevant drawings or method statement for all specialist work.