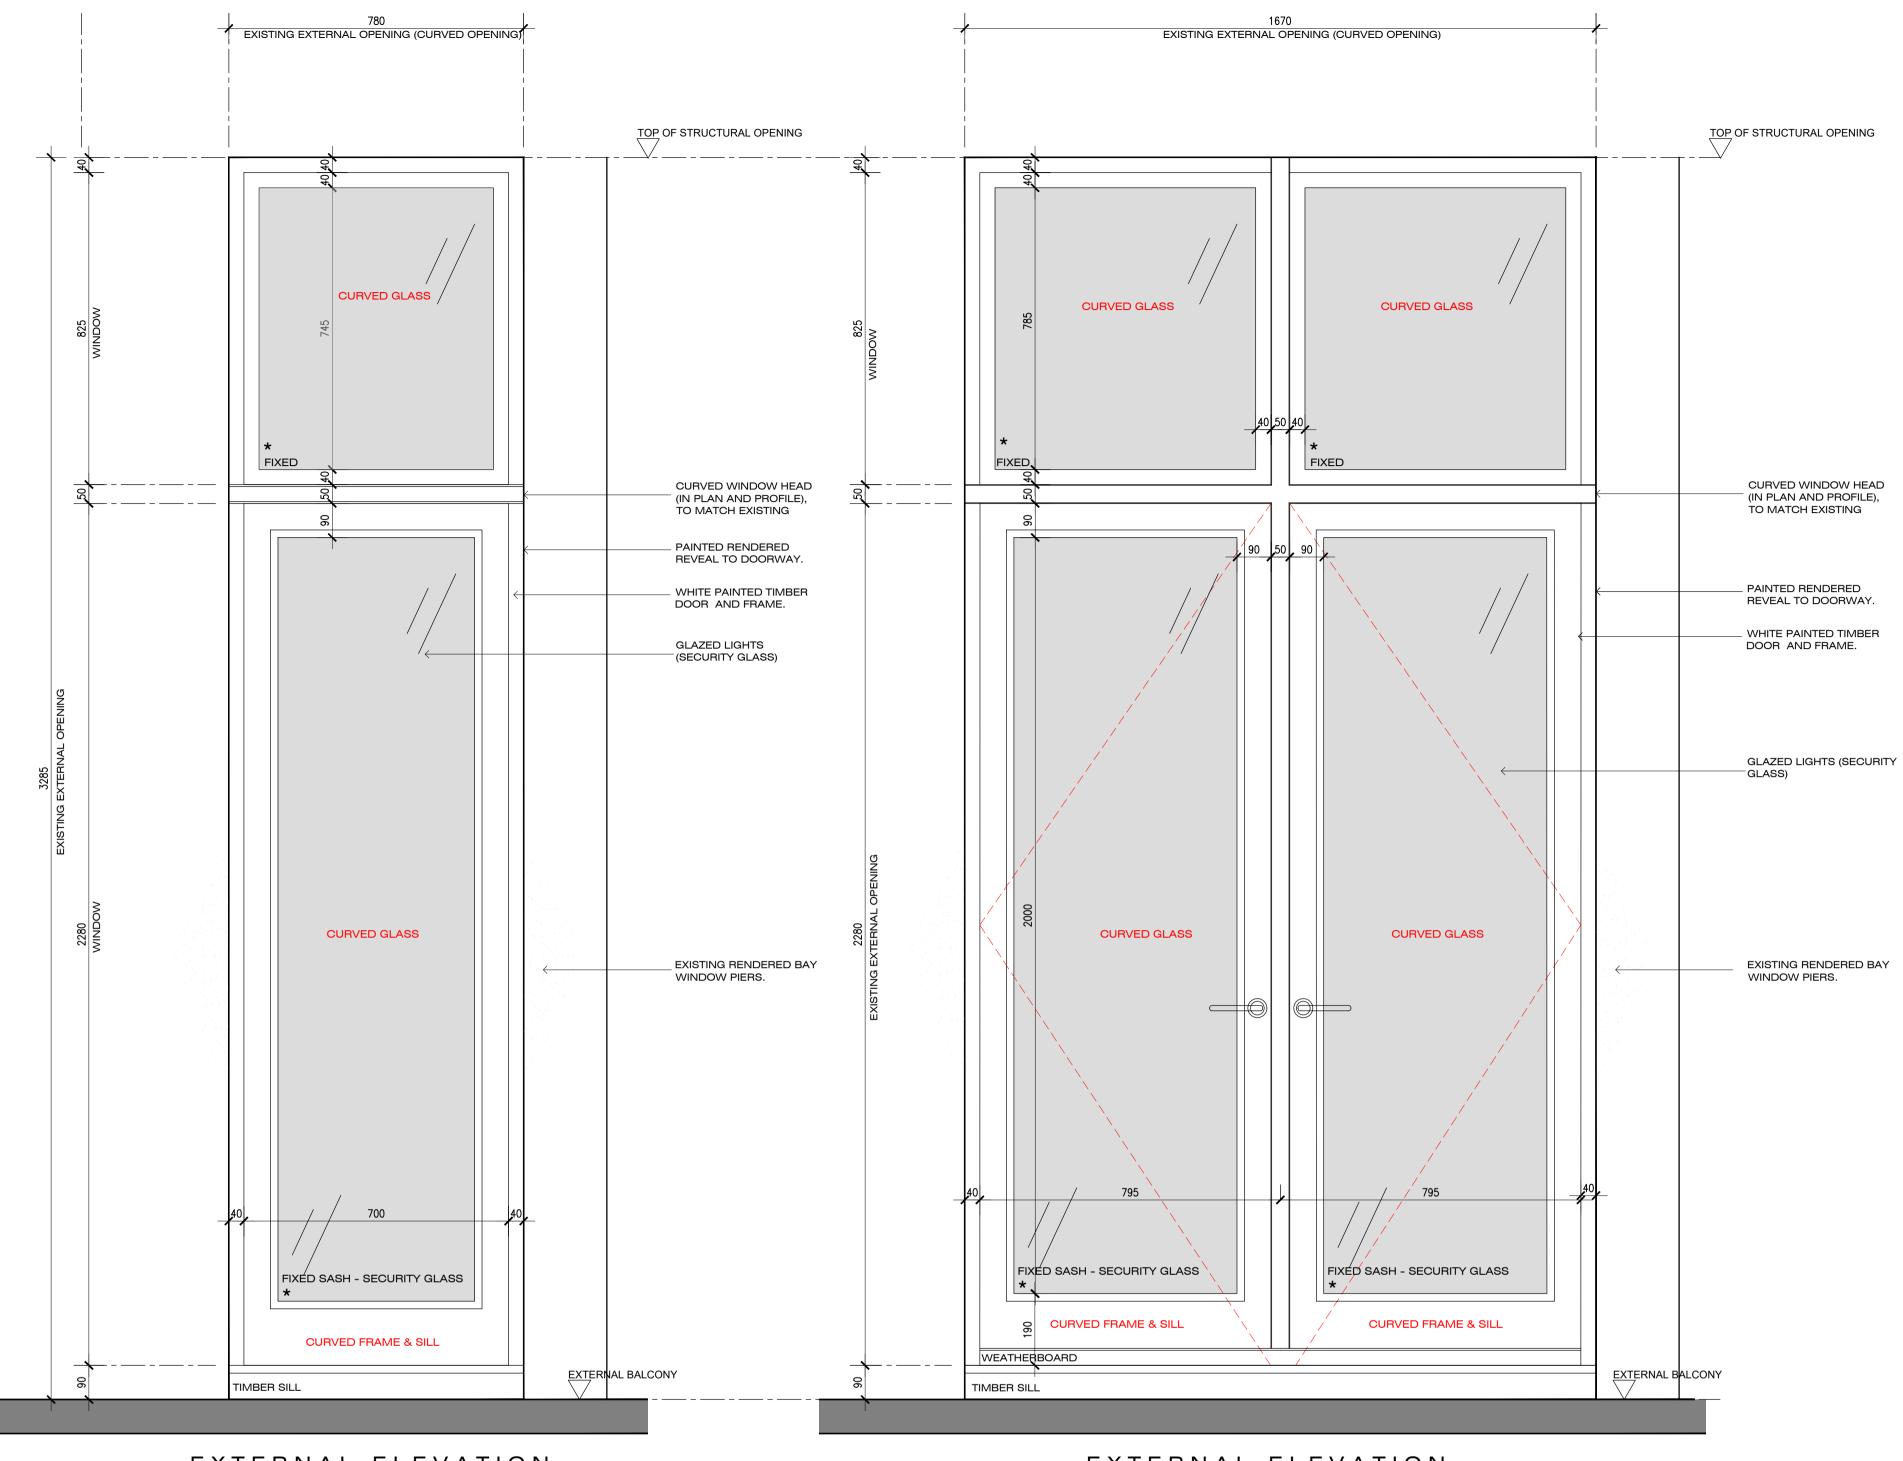

## EXTERNAL ELEVATION W21 SCALE 1:10

| TYPE              | TYPE: W21                                         | TYPE: W22(DOOR)                                                         |  |
|-------------------|---------------------------------------------------|-------------------------------------------------------------------------|--|
| LOCATION          | UG 1, UG 3<br>UPPER GROUND, FRONT ELEVATION       | UG 2,<br>UPPER GROUND, FRONT ELEVATION                                  |  |
| DESCRIPTION       | BOX SASH TIMBER, DOUBLE GLAZED<br>BEDROOM WINDOW. | TIMBER, DOUBLE GLAZED DOUBLE DOOR<br>WITH WINDOW OVER<br>INWARD OPENING |  |
| MATERIAL / COLOUR | TIMBER, PAINTED WHITE                             | TIMBER, PAINTED WHITE                                                   |  |
| NUMBER OF.        | 2.                                                | 1.                                                                      |  |
| GLASS PERFORMANCE | LOW E DOUBLE GLAZED UNIT,<br>*SECURITY GLASS      | LOW E DOUBLE GLAZED UNIT,<br>*SECURITY GLASS                            |  |
|                   |                                                   |                                                                         |  |