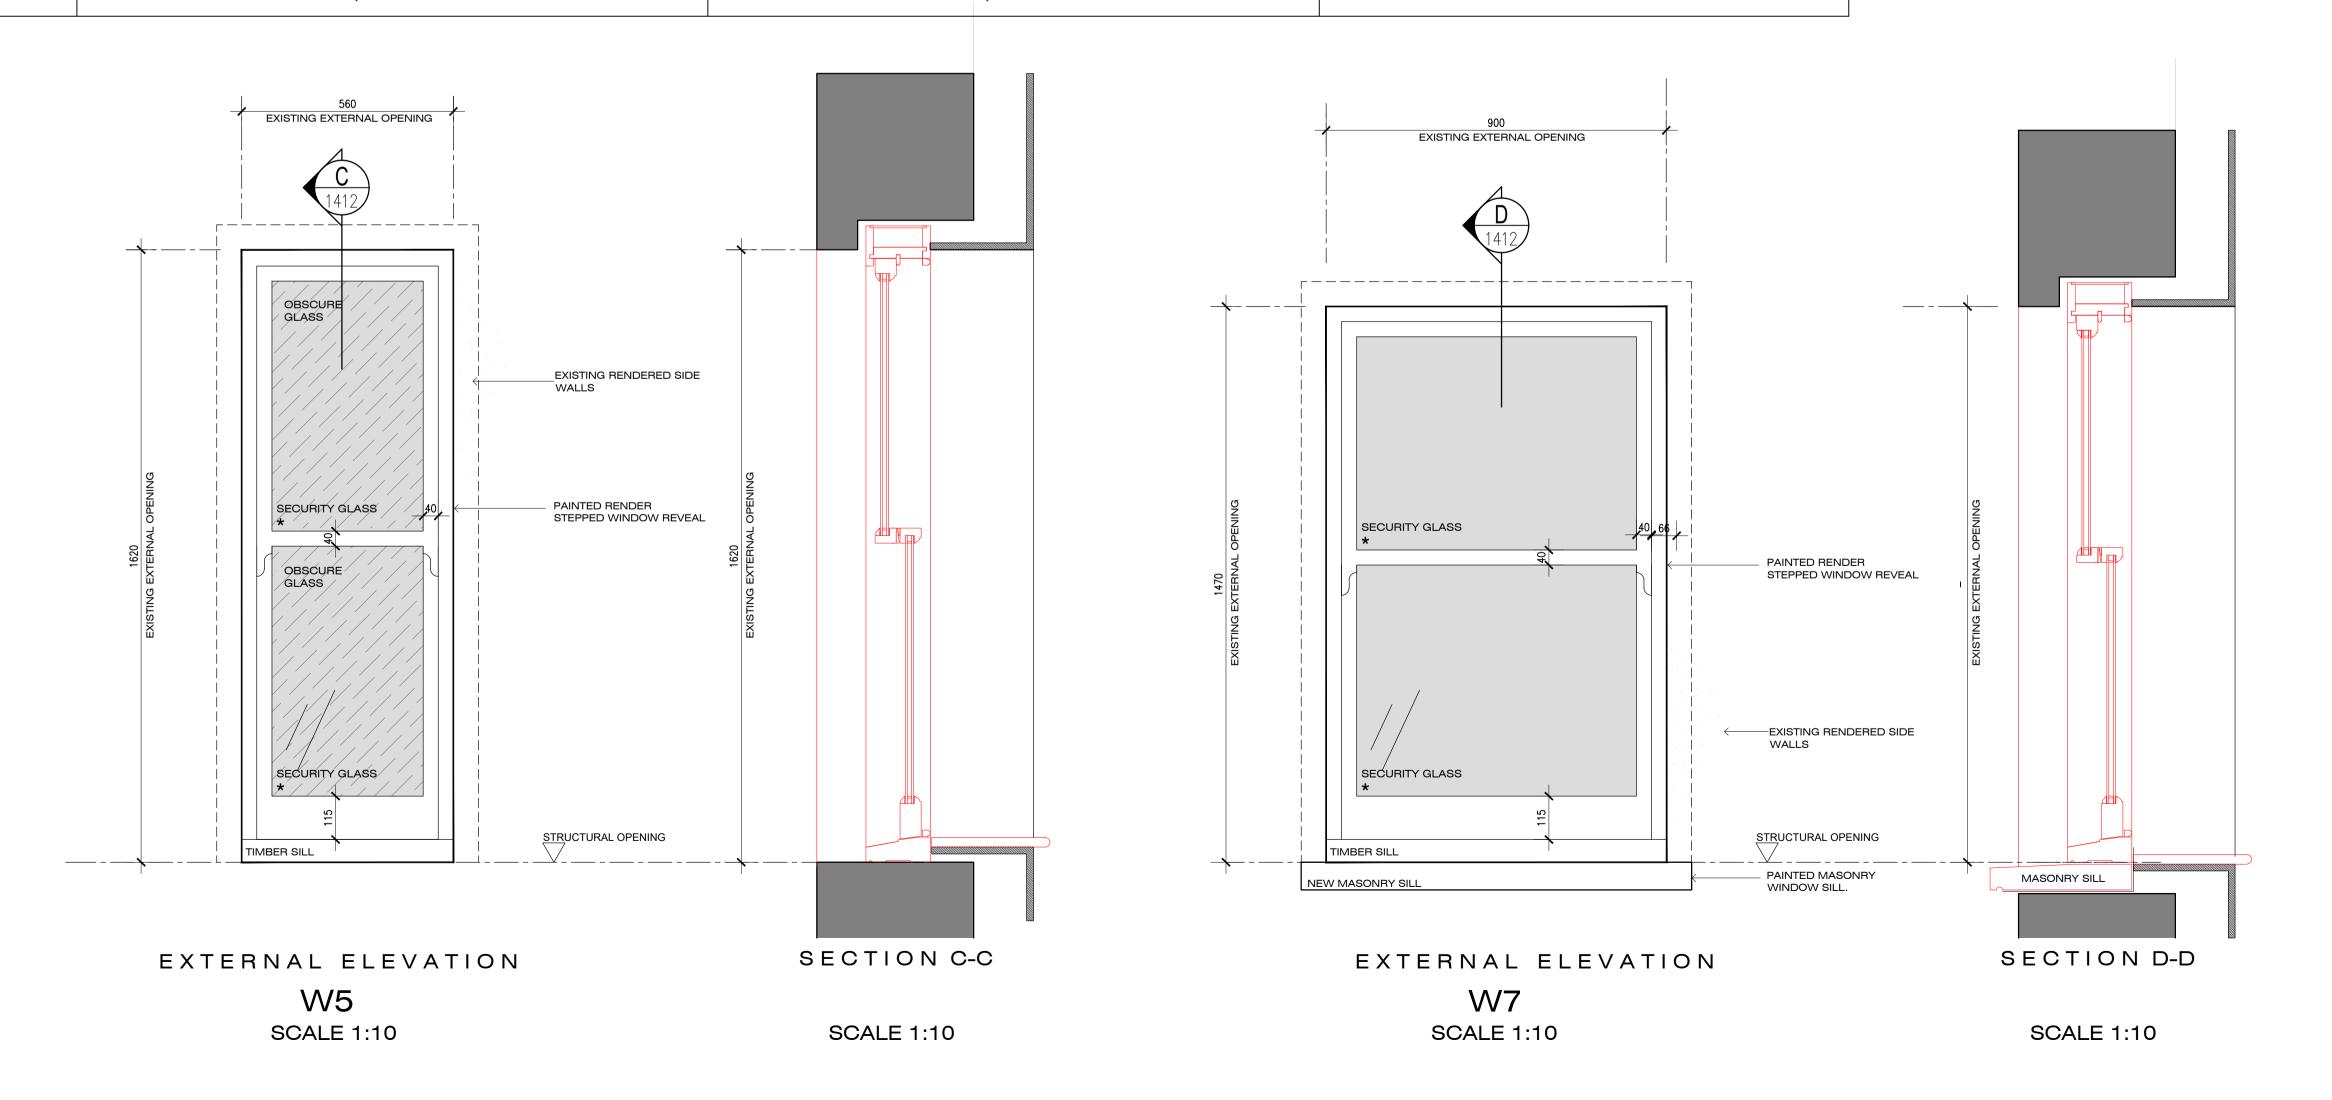

TYPE TYPE: W5 TYPE: W7 TYPE: W3 LG 8 LG 4 LG 6 LOCATION LOWER GROUND, SIDE ELEVATION LOWER GROUND, SIDE ELEVATION LOWER GROUND, SIDE ELEVATION BOX SASH TIMBER, DOUBLE GLAZED BOX SASH TIMBER, DOUBLE GLAZED FIXED TIMBER, DOUBLE GLAZED DESCRIPTION PLANT ROOM WINDOW. BOOT ROOM WINDOW. STORE WINDOW MATERIAL / COLOUR TIMBER, PAINTED WHITE TIMBER, PAINTED WHITE TIMBER, PAINTED WHITE NUMBER OF. 2. 1. LOW E DOUBLE GLAZED UNIT, LOW E DOUBLE GLAZED UNIT, LOW E DOUBLE GLAZED UNIT, GLASS PERFORMANCE \*SECURITY GLASS \*SECURITY GLASS, OBSCURE GLASS \*SECURITY GLASS, OBSCURE GLASS