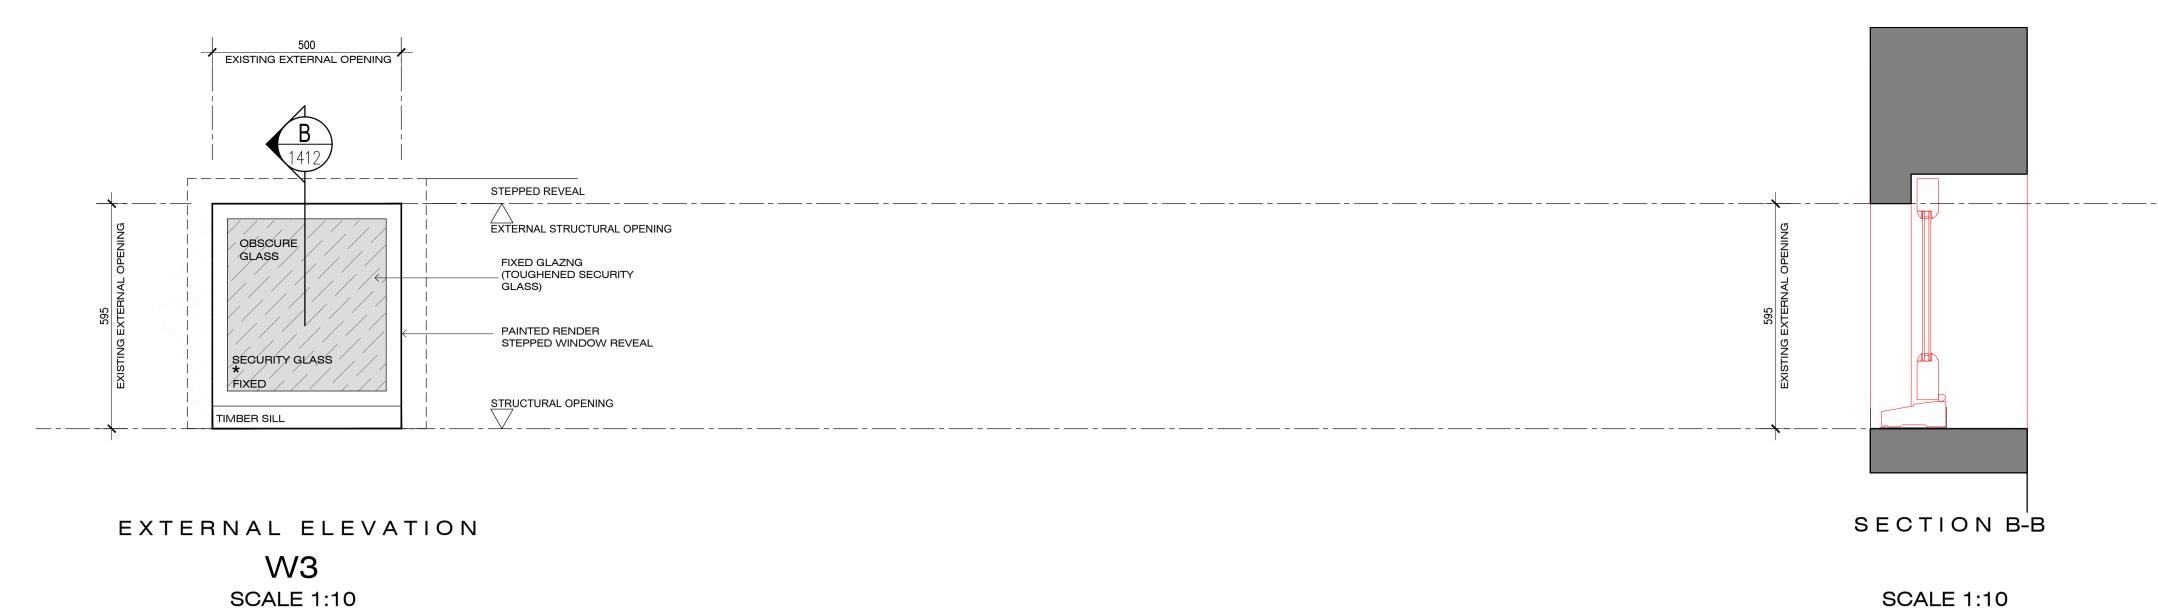

TYPE TYPE: W5 TYPE: W7 TYPE: W3 LG 8 LG 4 LG 6 LOCATION LOWER GROUND, SIDE ELEVATION LOWER GROUND, SIDE ELEVATION LOWER GROUND, SIDE ELEVATION BOX SASH TIMBER, DOUBLE GLAZED BOX SASH TIMBER, DOUBLE GLAZED FIXED TIMBER, DOUBLE GLAZED DESCRIPTION PLANT ROOM WINDOW. BOOT ROOM WINDOW. STORE WINDOW MATERIAL / COLOUR TIMBER, PAINTED WHITE TIMBER, PAINTED WHITE TIMBER, PAINTED WHITE NUMBER OF. 2. 1. LOW E DOUBLE GLAZED UNIT, LOW E DOUBLE GLAZED UNIT, LOW E DOUBLE GLAZED UNIT, GLASS PERFORMANCE \*SECURITY GLASS \*SECURITY GLASS, OBSCURE GLASS \*SECURITY GLASS, OBSCURE GLASS