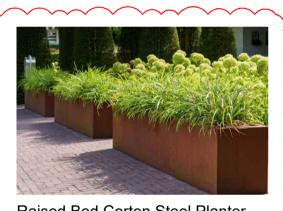

VISUAL IMAGE
NTS

**KEY PLAN** 

Agriframes Lattice Wall Trellis in Matt
Black polymer coated steel, precedent
image on right

Raised Bed Corten Steel Planter with
Herbaceous plants to Landscape Designer's
specification, planters raised to allow drainage
(custom made to size, dimensions approximate
TBC by specialist manufacturer)

Agriframes Lattice Wall Trellis

Raised Bed Corten Steel Planter