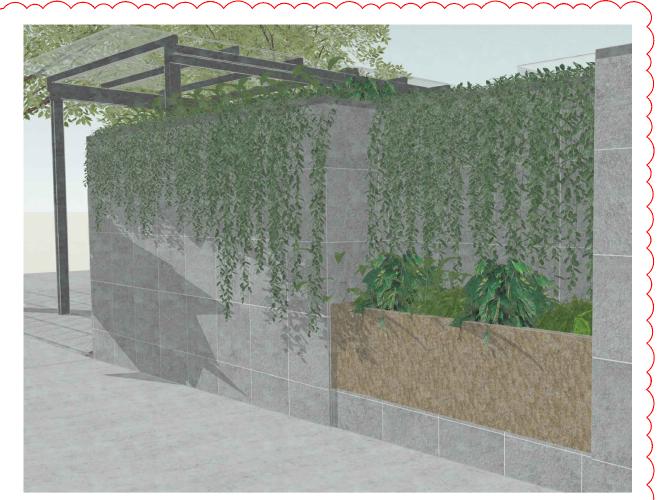

VISUAL IMAGE
NTS

**KEY PLAN** 

Agriframes Lattice Wall Trellis in Matt
Black polymer coated steel, precedent
image on right

Raised Bed Corten Steel Planter with
Herbaceous plants to Landscape Designer's
specification, planters raised to allow drainage
(custom made to size, dimensions approximate
TBC by specialist manufacturer)

Agriframes Lattice Wall Trellis

Raised Bed Corten Steel Planter