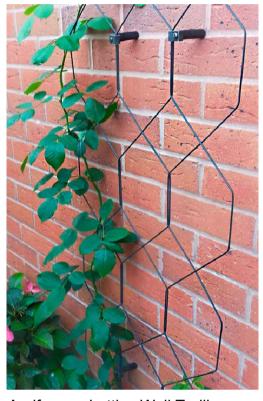

VISUAL IMAGE
NTS

**KEY PLAN** 

Agriframes Lattice Wall Trellis in Matt
Black polymer coated steel, precedent
image on right

Raised Bed Corten Steel Planter with
Herbaceous plants to Landscape Designer's
specification, planters raised to allow drainage
(custom made to size, dimensions approximate
TBC by specialist manufacturer)