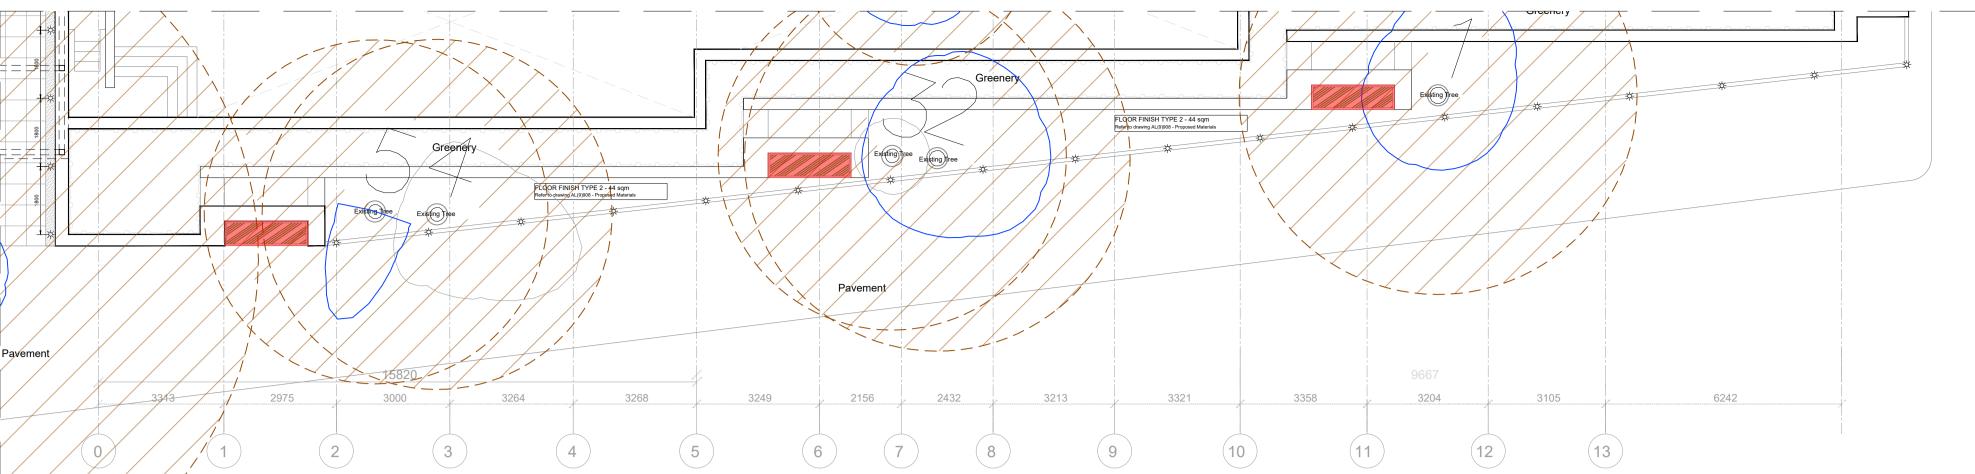

## Project

Proposed External Works Development Hampstead Court Care Home, St Johns Wood, NW8 0HJ

Drawing Title

Detail 2 - Boundary Wall Planter

| A202     | 2038      | AL(9)904    | A       |
|----------|-----------|-------------|---------|
| Job No.  |           | Drawing No. | Rev     |
|          | LM        | NS          |         |
| Drawn by |           | Checked by  |         |
|          |           |             |         |
|          | 1:10 @ A1 | Janua       | ry 2023 |
| Scale    |           | Date        |         |