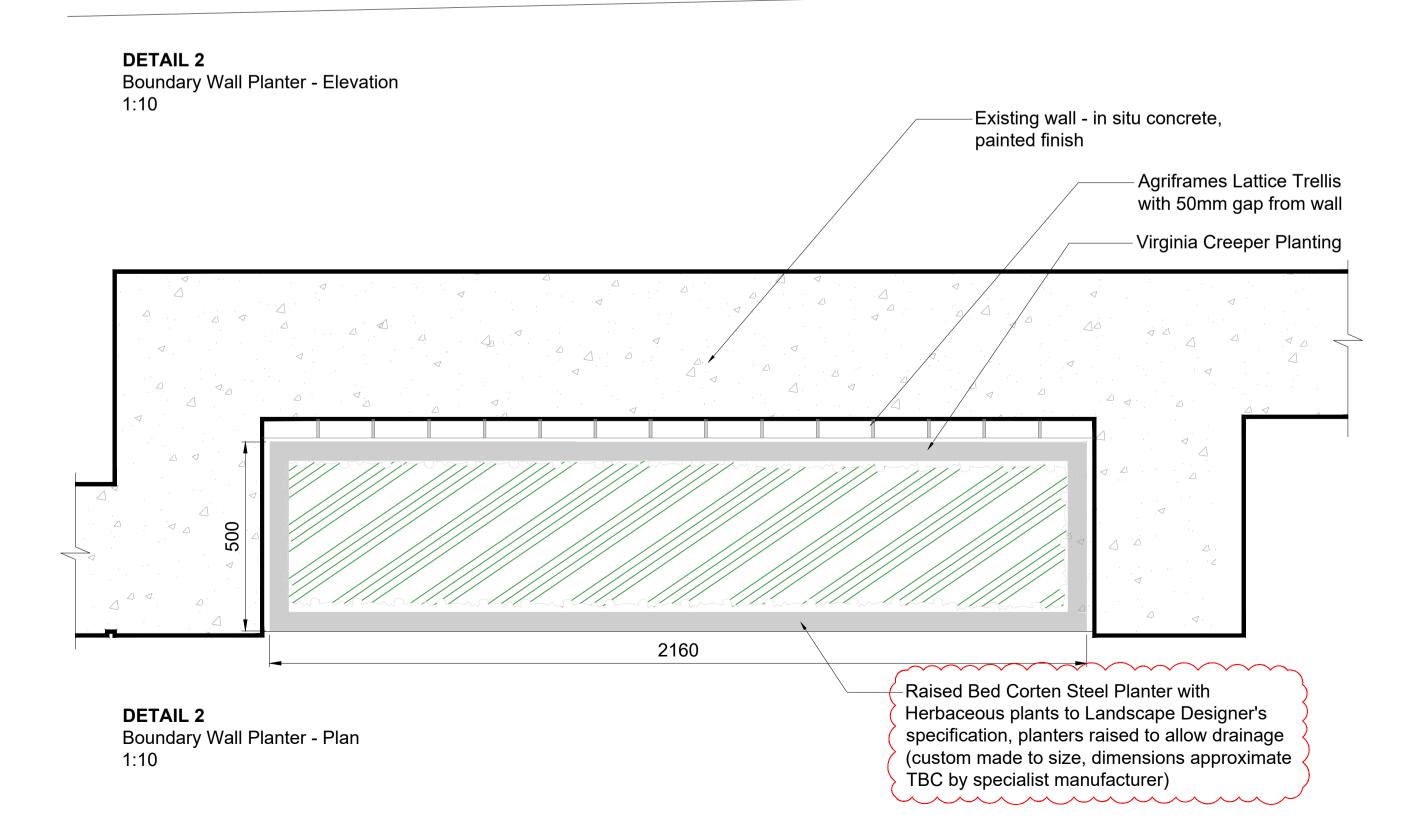

VISUAL IMAGE
NTS

**KEY PLAN** 

Agriframes Lattice Wall Trellis in Matt
Black polymer coated steel, precedent
image on right

Raised Bed Corten Steel Planter with
Herbaceous plants to Landscape Designer's
specification, planters raised to allow drainage
(custom made to size, dimensions approximate
TBC by specialist manufacturer)

Agriframes Lattice Wall Trellis

Raised Bed Corten Steel Planter

## Project

Proposed External Works Development Hampstead Court Care Home, St Johns Wood, NW8 0HJ

Drawing Title

Detail 2 - Boundary Wall Planter

| A202     | 2038      | AL(9)904    | A       |
|----------|-----------|-------------|---------|
| Job No.  |           | Drawing No. | Rev     |
|          | LM        | NS          |         |
| Drawn by |           | Checked by  |         |
|          |           |             |         |
|          | 1:10 @ A1 | Janua       | ry 2023 |
| Scale    |           | Date        |         |