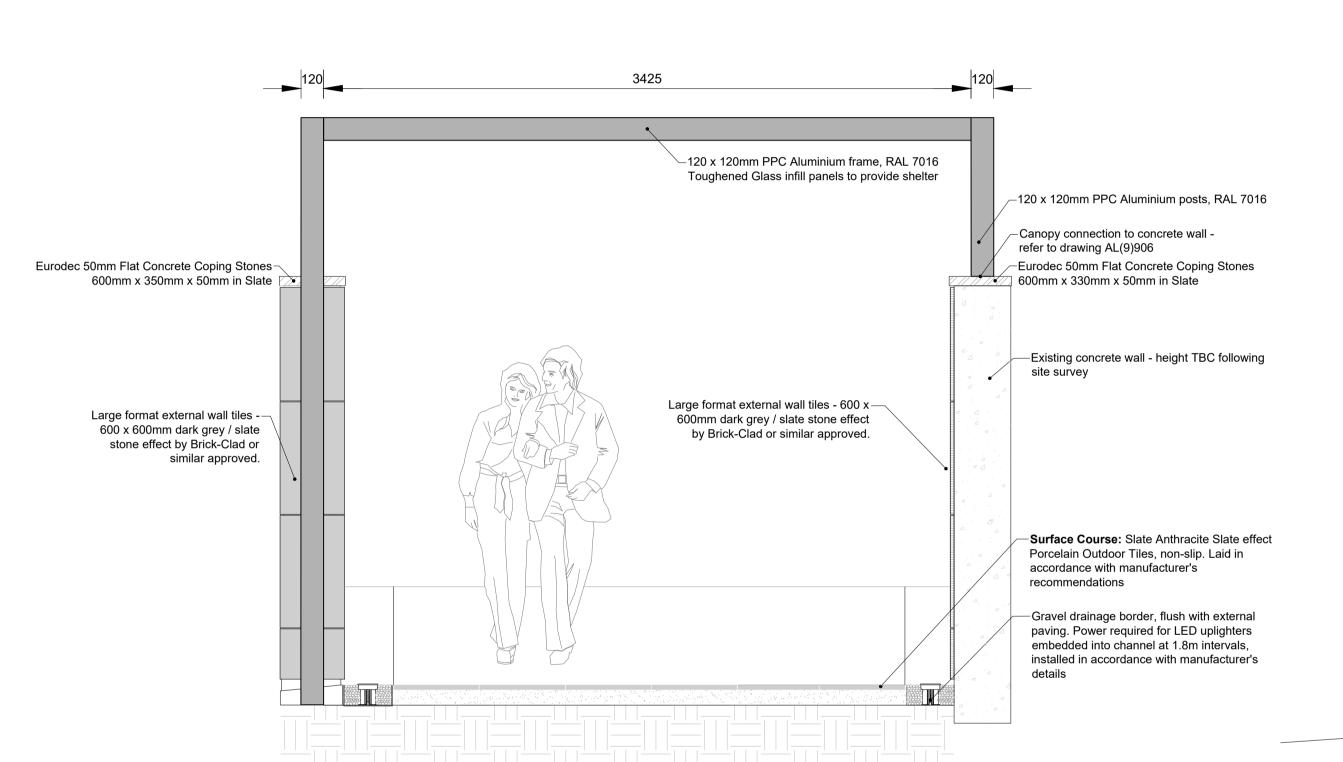

PLAN 1:50

Section A 1:20

Do not scale, use figured dimensions only.

All dimensions to be verified on site prior to the commencement of any work or the production of any shop drawing. All discrepancies to be reported to the Architect.

2nd Fl. | 13 Museum St. York | YO1 70T info@tdc-arch.design

Client

Project

Proposed External Works Development Hampstead Court Care Home, St Johns Wood, NW8 0HJ

Drawing Title

Detail 3 - Entrance Canopy - I of 2