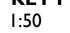

Canopy upright post fitted to base plate as per manufacturer's instructions

-Soudal Exterior Sealant in Anthracite Grey

Eurodec 50mm Flat Concrete Coping

600mm x 350mm x 50mm in Slate

-Stainless Steel Anchor Bolt as specified

-Gravel drainage border, flush with external paving. Power required for LED uplighters embedded into

-Canopy upright post fitted to base plate as per manufacturer's instructions -Soudal Exterior Sealant in

Eurodec 50mm Flat Concrete Coping Stones - 600mm x 350mm x 50mm in Slate

Job No. A202038

NS

DRAWING STATUS

AS-RECORDED

SEL

AL(9)906

Drawing No.