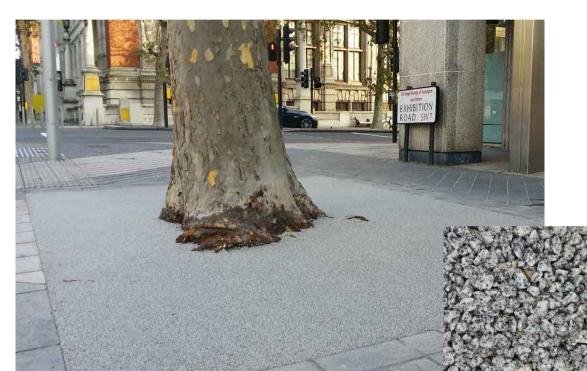

Floor Finish Type 2 - Resin Bound Surface Addastone TP Tree Pit surfacing, permeable Colour - Silver Grey

**Lattice Wall Trellis** Agriframes geometric wall mounted trellis for Virginia Creeper Planting to front boundary