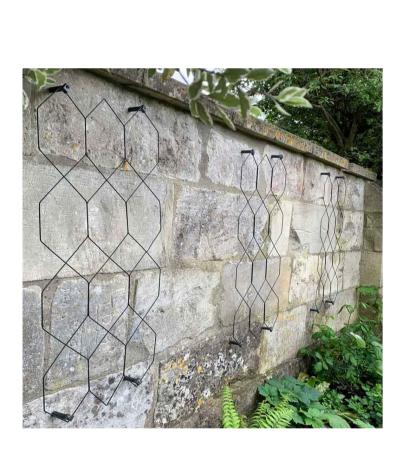

Floor Finish Type 2 - Resin Bound Surface Addastone TP Tree Pit surfacing, permeable Colour - Silver Grey

**Lattice Wall Trellis** Agriframes geometric wall mounted trellis for Virginia Creeper Planting to front boundary