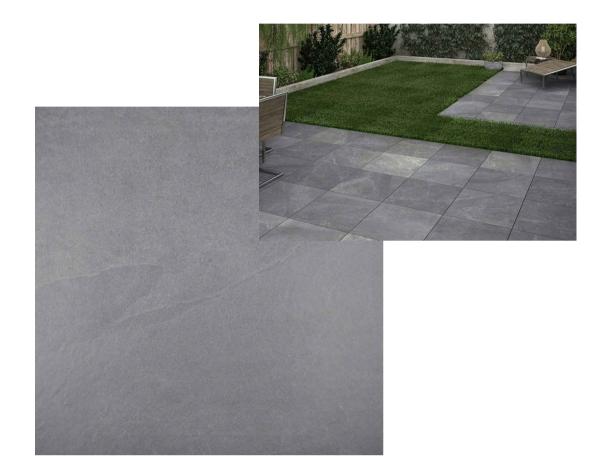

Floor Finish Type 1 - Entrance Paving 600 x 600mm Porcelain Outdoor Slab Tiles, non - slip. Colour - Anthracite

**Corten Steel Box Planter** 3 no. raised box planters to boundary, with herbaceous plants to Landscape design, by Yark Garden Style or similar approved.