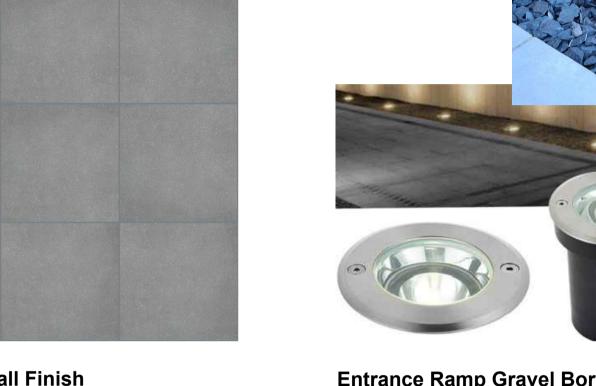

**Entrance Wall Finish** Large format porcelain wall tiles, 600 x 600mm - by Brick-Clad or similar approved Colour - Dark Stone / Slate

Entrance Planter - Omitted

**Entrance Ramp Gravel Border** Slate chippings with LED uplighters embedded into channel at 1.8m intervals

Entrance Wall Capping
Eurodec 50mm Flat Concrete Coping Stone Colour - Slate

Front Boundary, Border between resin bound surface and pavement Stone border edging, inset with square up-lighters at intermittent intervals