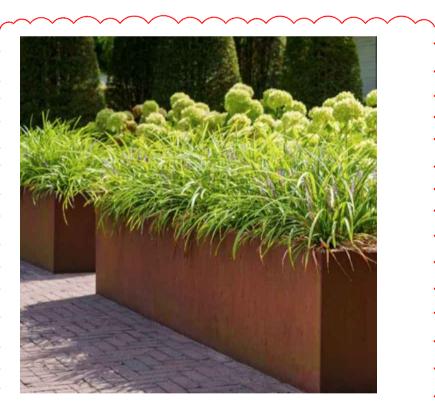

Floor Finish Type 1 - Entrance Paving 600 x 600mm Porcelain Outdoor Slab Tiles, non - slip. Colour - Anthracite

**Corten Steel Box Planter** 3 no. raised box planters to boundary, with herbaceous plants to Landscape design, by Yark Garden Style or similar approved.