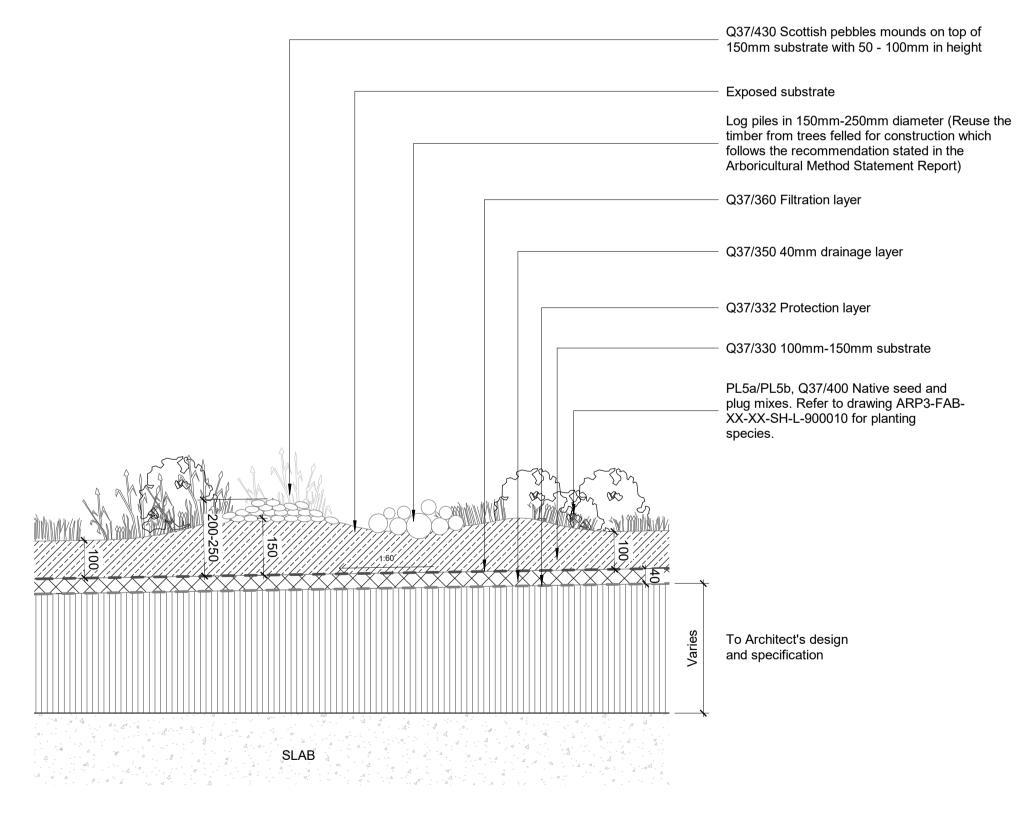

1 Tyical Details 1

2 Typical Details 2

3 Typical Details 3

NOTES: To be read in conjunction with the drawings ARP3-FAB-ZZ-RF-DR-L-903200 \_Biodiverse Green Roof GA, ARP3-FAB-XX-XX-SH-L-900010\_Appendix 1 -Biodiverse Green Roof Planting Schedule, ARP3-FAB-XX-XX-SH-L-900011 \_Appendix 2 - Biodiverse Green Roof Maintenance Notes and NBS Specification. The design proposals follows the recommendations set out in the Ecological Assessment Report produced by Stantec. 500mm ballast gravel can be increased to 600-750mm in the areas where it clashes with RWO 150mm gravel edge to all sides of any RWO to inset balconies. Refer to Architect's drawings for details. 300mm gravel edge to all sides of VPs for maintenance. Refer to Architect's drawings for details. Metal edging to be installed at all interfaces between gravel and green roof substrate. All habitat features must be designed to avoid conflicts with VP and RWO. Refer to the MEP Engineer's drawings for VP and RWO details. All habitat features must be accommodated outside the 1m circulation zone from the parapet This drawing is the property of fabrik ltd. It must not be copied or reproduced without written consent. Only figured dimensions are to be taken from this drawing. All contractors must visit site and be responsible for taking and checking all dimensions related to the works shown on the drawing. The original of this drawing has coloured lines. Do not rely on the monochrome copy. P3 15/08/2023 Stage 4a Updates P2 14/07/2023 P1 16/06/2023 Stage 4a Issue Stage 4a Draft Issue No. Date Revisions First Floor Studio The Old School, Exton Street SE1 8UE 0207 620 1453 F: 0207 261 9126
E: london@fabrikuk.com
W: www.fabrikuk.com ABBEY AREA PHASE 3 for WATES Biodiverse Green Roof Typical Details Approved Checked 12/06/23 MB Project No. Drawing No. D2857, ARP3 ARP3-FAB-ZZ-RF-DE-L-908800 P3 Preliminary Issued for Design/Information Issued for Tender Issued for Planning Approval As Built Issued for Construction Copyright Reserved (C) Drawing sheet size - A1