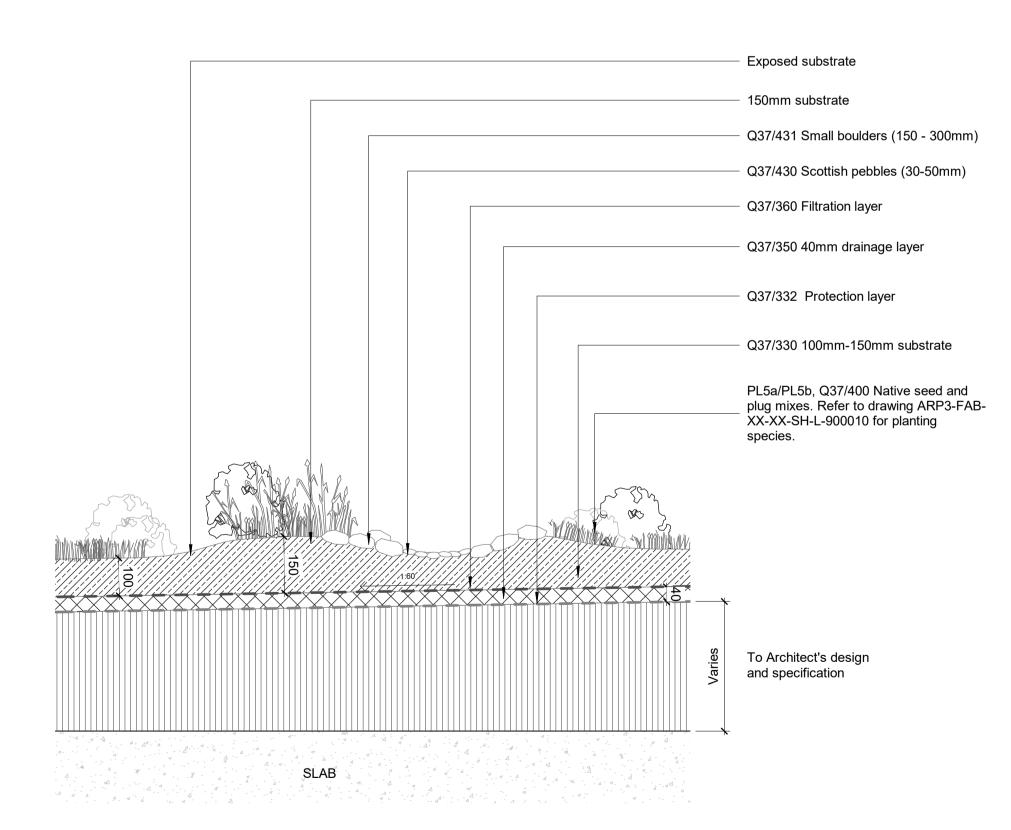

1 Tyical Details 1

2 Typical Details 2

3 Typical Details 3

NOTES: To be read in conjunction with the drawings ARP3-FAB-ZZ-RF-DR-L-903200 \_Biodiverse Green Roof GA, ARP3-FAB-XX-XX-SH-L-900010\_Appendix 1 -Biodiverse Green Roof Planting Schedule, ARP3-FAB-XX-XX-SH-L-900011 \_Appendix 2 - Biodiverse Green Roof Maintenance Notes and NBS Specification. The design proposals follows the recommendations set out in the Ecological Assessment Report produced by Stantec. 500mm ballast gravel can be increased to 600-750mm in the areas where it clashes with RWO 150mm gravel edge to all sides of any RWO to inset balconies. Refer to Architect's drawings for details. 300mm gravel edge to all sides of VPs for maintenance. Refer to Architect's drawings for details. Metal edging to be installed at all interfaces between gravel and green roof substrate. All habitat features must be designed to avoid conflicts with VP and RWO. Refer to the MEP Engineer's drawings for VP and RWO details. All habitat features must be accommodated outside the 1m circulation zone from the parapet This drawing is the property of fabrik ltd. It must not be copied or reproduced without written consent. Only figured dimensions are to be taken from this drawing. All contractors must visit site and be responsible for taking and checking all dimensions related to the works shown on the drawing. The original of this drawing has coloured lines. Do not rely on the monochrome copy. P3 15/08/2023 Stage 4a Updates P2 14/07/2023 P1 16/06/2023 Stage 4a Issue Stage 4a Draft Issue No. Date Revisions First Floor Studio The Old School, Exton Street SE1 8UE 0207 620 1453 F: 0207 261 9126
E: london@fabrikuk.com
W: www.fabrikuk.com ABBEY AREA PHASE 3 for WATES Biodiverse Green Roof Typical Details Approved Checked 12/06/23 MB Project No. Drawing No. D2857, ARP3 ARP3-FAB-ZZ-RF-DE-L-908800 P3 Preliminary Issued for Design/Information Issued for Tender Issued for Planning Approval As Built Issued for Construction Copyright Reserved (C) Drawing sheet size - A1