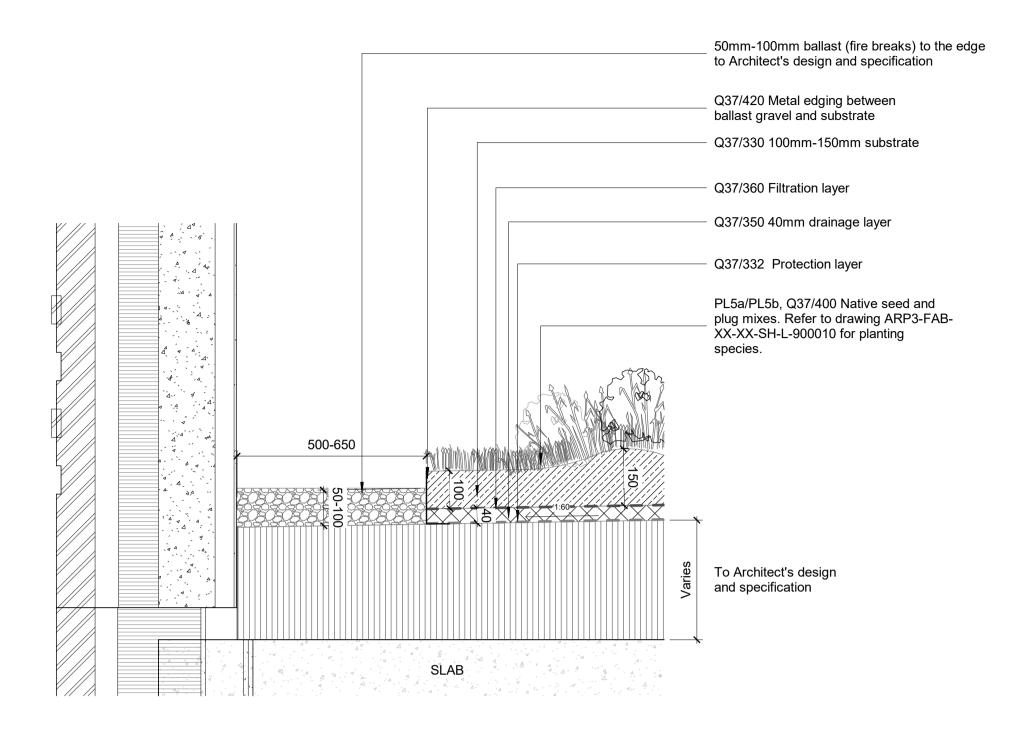

1 Tyical Details 1

2 Typical Details 2

3 Typical Details 3

NOTES: To be read in conjunction with the drawings ARP3-FAB-ZZ-RF-DR-L-903200 \_Biodiverse Green Roof GA, ARP3-FAB-XX-XX-SH-L-900010\_Appendix 1 -Biodiverse Green Roof Planting Schedule, ARP3-FAB-XX-XX-SH-L-900011 \_Appendix 2 - Biodiverse Green Roof Maintenance Notes and NBS Specification. The design proposals follows the recommendations set out in the Ecological Assessment Report produced by Stantec. 500mm ballast gravel can be increased to 600-750mm in the areas where it clashes with RWO 150mm gravel edge to all sides of any RWO to inset balconies. Refer to Architect's drawings for details. 300mm gravel edge to all sides of VPs for maintenance. Refer to Architect's drawings for details. Metal edging to be installed at all interfaces between gravel and green roof substrate. All habitat features must be designed to avoid conflicts with VP and RWO. Refer to the MEP Engineer's drawings for VP and RWO details. All habitat features must be accommodated outside the 1m circulation zone from the parapet This drawing is the property of fabrik ltd. It must not be copied or reproduced without written consent. Only figured dimensions are to be taken from this drawing. All contractors must visit site and be responsible for taking and checking all dimensions related to the works shown on the drawing. The original of this drawing has coloured lines. Do not rely on the monochrome copy. P3 15/08/2023 Stage 4a Updates P2 14/07/2023 P1 16/06/2023 Stage 4a Issue Stage 4a Draft Issue No. Date Revisions First Floor Studio The Old School, Exton Street SE1 8UE 0207 620 1453 F: 0207 261 9126
E: london@fabrikuk.com
W: www.fabrikuk.com ABBEY AREA PHASE 3 for WATES Biodiverse Green Roof Typical Details Approved Checked 12/06/23 MB Project No. Drawing No. D2857, ARP3 ARP3-FAB-ZZ-RF-DE-L-908800 P3 Preliminary Issued for Design/Information Issued for Tender Issued for Planning Approval As Built Issued for Construction Copyright Reserved (C) Drawing sheet size - A1

Paving Type 9: Gravel ballast to Architect's design and specification

Roof planting: Native seed (PL5a) and plug mixes (PL5b)

(500-750mm wide fire breaks) Edge Tpye 3: Metal edging

KEY: