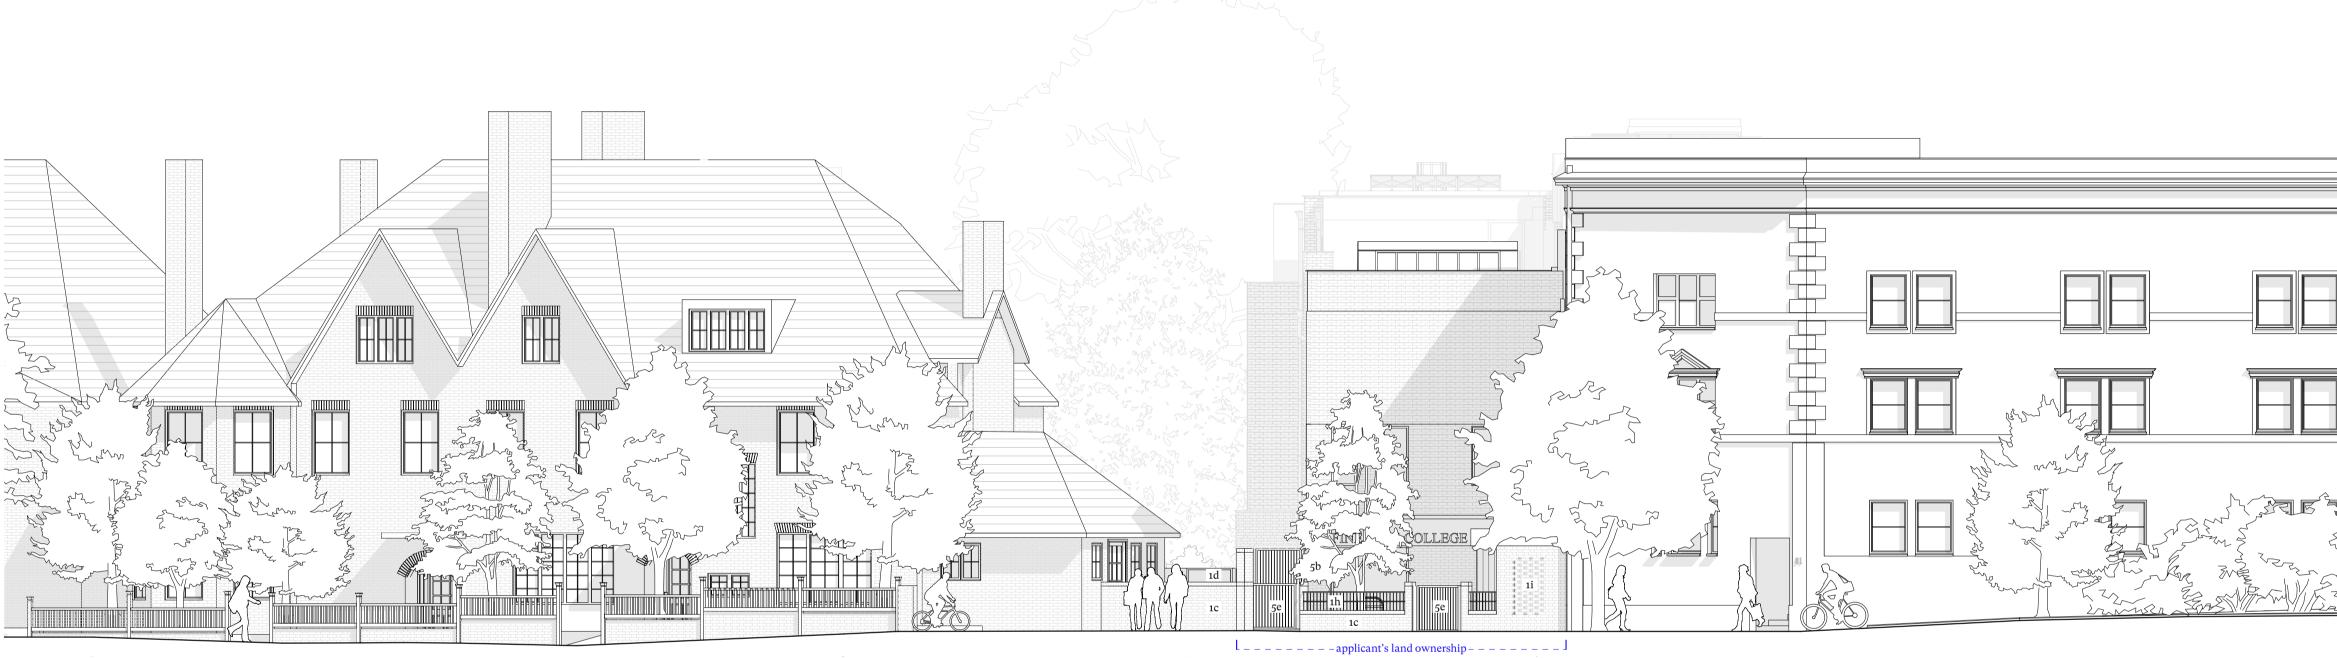

A Proposed Street Elevation (GA) 430 Scale 1:100

## KEY

- Wall finishes
   Existing brick repaired / repointed as necessary
   New red brick to match existing
   New red brick, Flemish bond

- New red brick header course 1d

- New led bleck header course
  New dark brick, running bond
  Existing render removed and facade re-rendered
  New grey fibre cement clad wall
  New dark metal railing above boundary wall
  New perforated red brick

- 2 Fenestration
- Fenestration
   New double-glazed light-coloured powdercoated aluminium framed window
   New double-glazed light-coloured powdercoated aluminium framed door
   New glass blocks in new opening
   New flat rooflight
   New fite conflight within sawtooth roof
   New fire escape door to replace existing
   New gight-coloured powdercoated aluminium spandrel panel
   New glass blocks in existing opening

- 3a New slimline light-coloured powdercoated
- 3a New similine fight-coloured powdercoated aluminium coping
  3b New sawtooth roof with grey membrane finish
  3c New intensive green roof with gravel border
  3d New grey flat roof membrane
  3e New light-coloured GRC facade trim
  3f New roof access ladder

- 4 Services

3 Roofs

- 4 Services
  4a New dark-coloured powdercoated aluminium rainwater goods to replace existing throughout
  4b New air source heat pump
  4c New MVHR unit
  4d New photovoltaic panels

- Landscaping
  New planted bed with brickwork border
  New tree within planted bed
  New climbing plants on support cables
  New Sheffield-type cycle stand for 2no. visitor cycles
  New dark metal gate
  Mex cignage
- 5f New signage