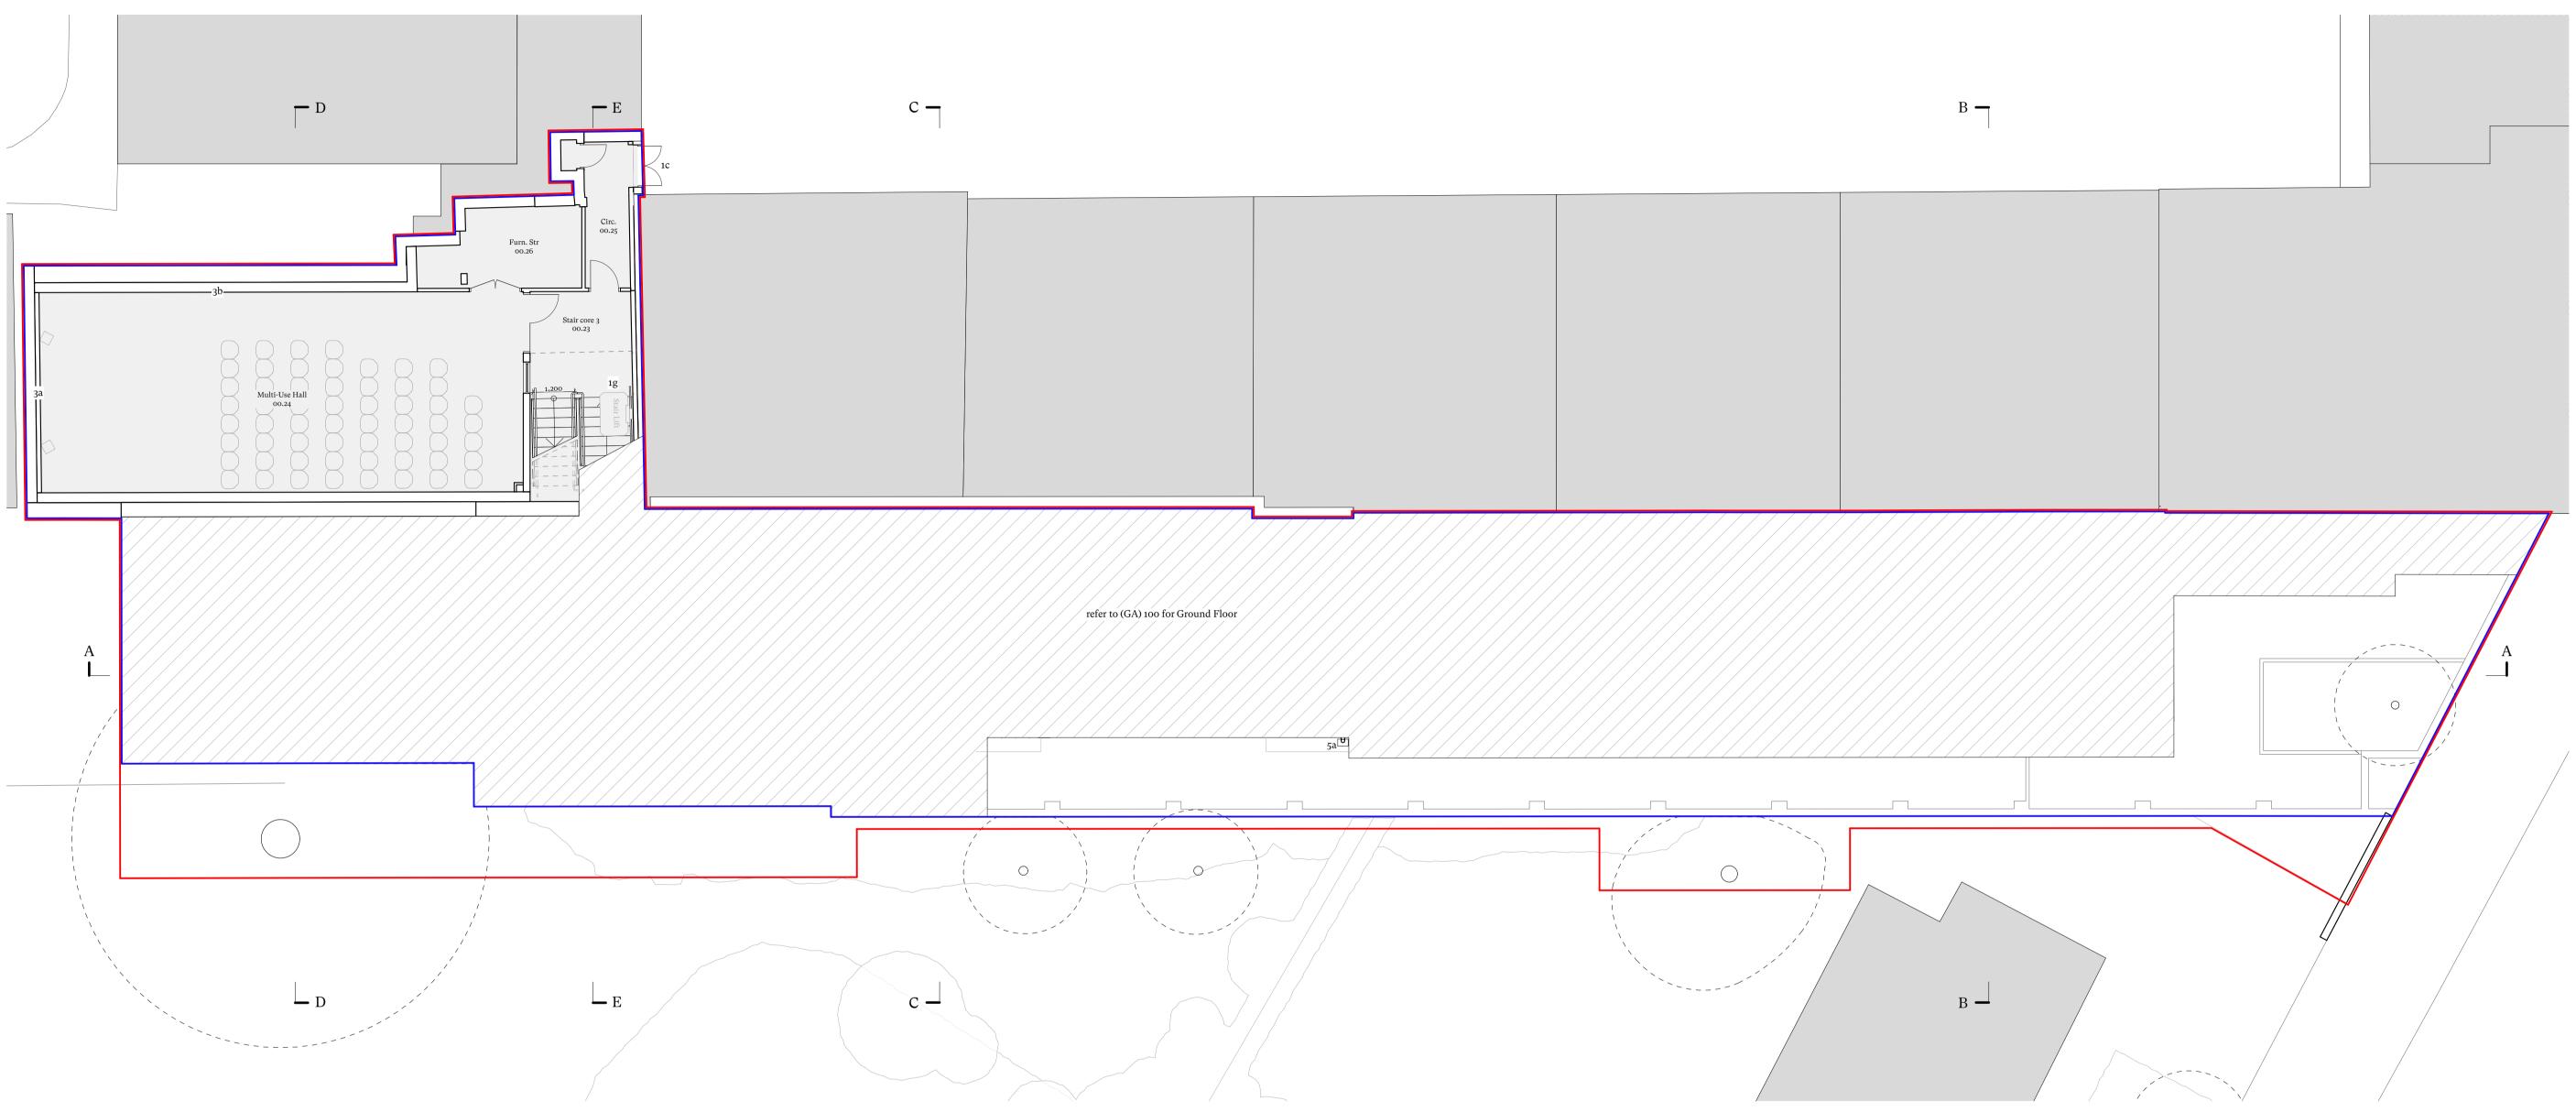

A Upper Ground Floor Plan (GA) 105 Scale 1:100

- Access
   Main college entrance
   Cafe/gallery entrance
   Cife escape door
   New code-operated gate
   New Sheffield cycle stand for 2no. visitor cycles
   New cycle racks for 30no. student/staff cycles
   New foldable accessible stairlift
   New roof access ladder

- Glazing
   New double-glazed light-coloured powdercoated aluminium framed window
   New full height double-glazed light-coloured powdercoated aluminium picture window
   New glazed blocks
   New flat fixed rooflight
   New pitched rooflight within sawtooth roof
   New double-glazed light-coloured powdercoated aluminium framed door

### 3 Walls

- 3 Walls
  3a New acoustic lining to party wall
  3b New thermal lining to external wall
  3c New red brickwork boundary wall
  3d New half height red brickwork boundary wall with dark metal railings above
  3e New grey fibre cement clad refuse/cycle store wall

4 Roofs
4a New grey flat roof membrane
4b New intensive green roof with gravel border
4c New biosolar roof (intensive green roof with PVs)
4d New light-coloured powdercoated aluminium coping

- 5 Services
  5a New dark-coloured powdercoated aluminium rainwater goods to replace existing throughout
  5b New air source heat pump
  5c New MVHR unit
  5d New photovoltaic panels

10 Metre Paper Scale 1:100

- 6 Landscaping
  6a New permeable dark-coloured brick paving
  6b New planted bed with brickwork border
  6c New tree within planted bed
  6d New low level planter for climbing plants
  6e New gravel infill to neighbouring driveway
  6f Neighbouring garden made good after works

is document and its desig it is copyright ©. It shall b

Application site GIA = 819m<sup>2</sup> Applicant's land ownership GIA = 723m<sup>2</sup> \_\_\_\_

Proposed building Total GIA = 1311m<sup>2</sup>

Scale @ A1 : Date : 02/06/2023 1:100 Drawing Title :

Proposed Upper Ground Floor Plan

Drawing No. : Rev.: 4279 CDC XX GR DR A (GA) 105 F