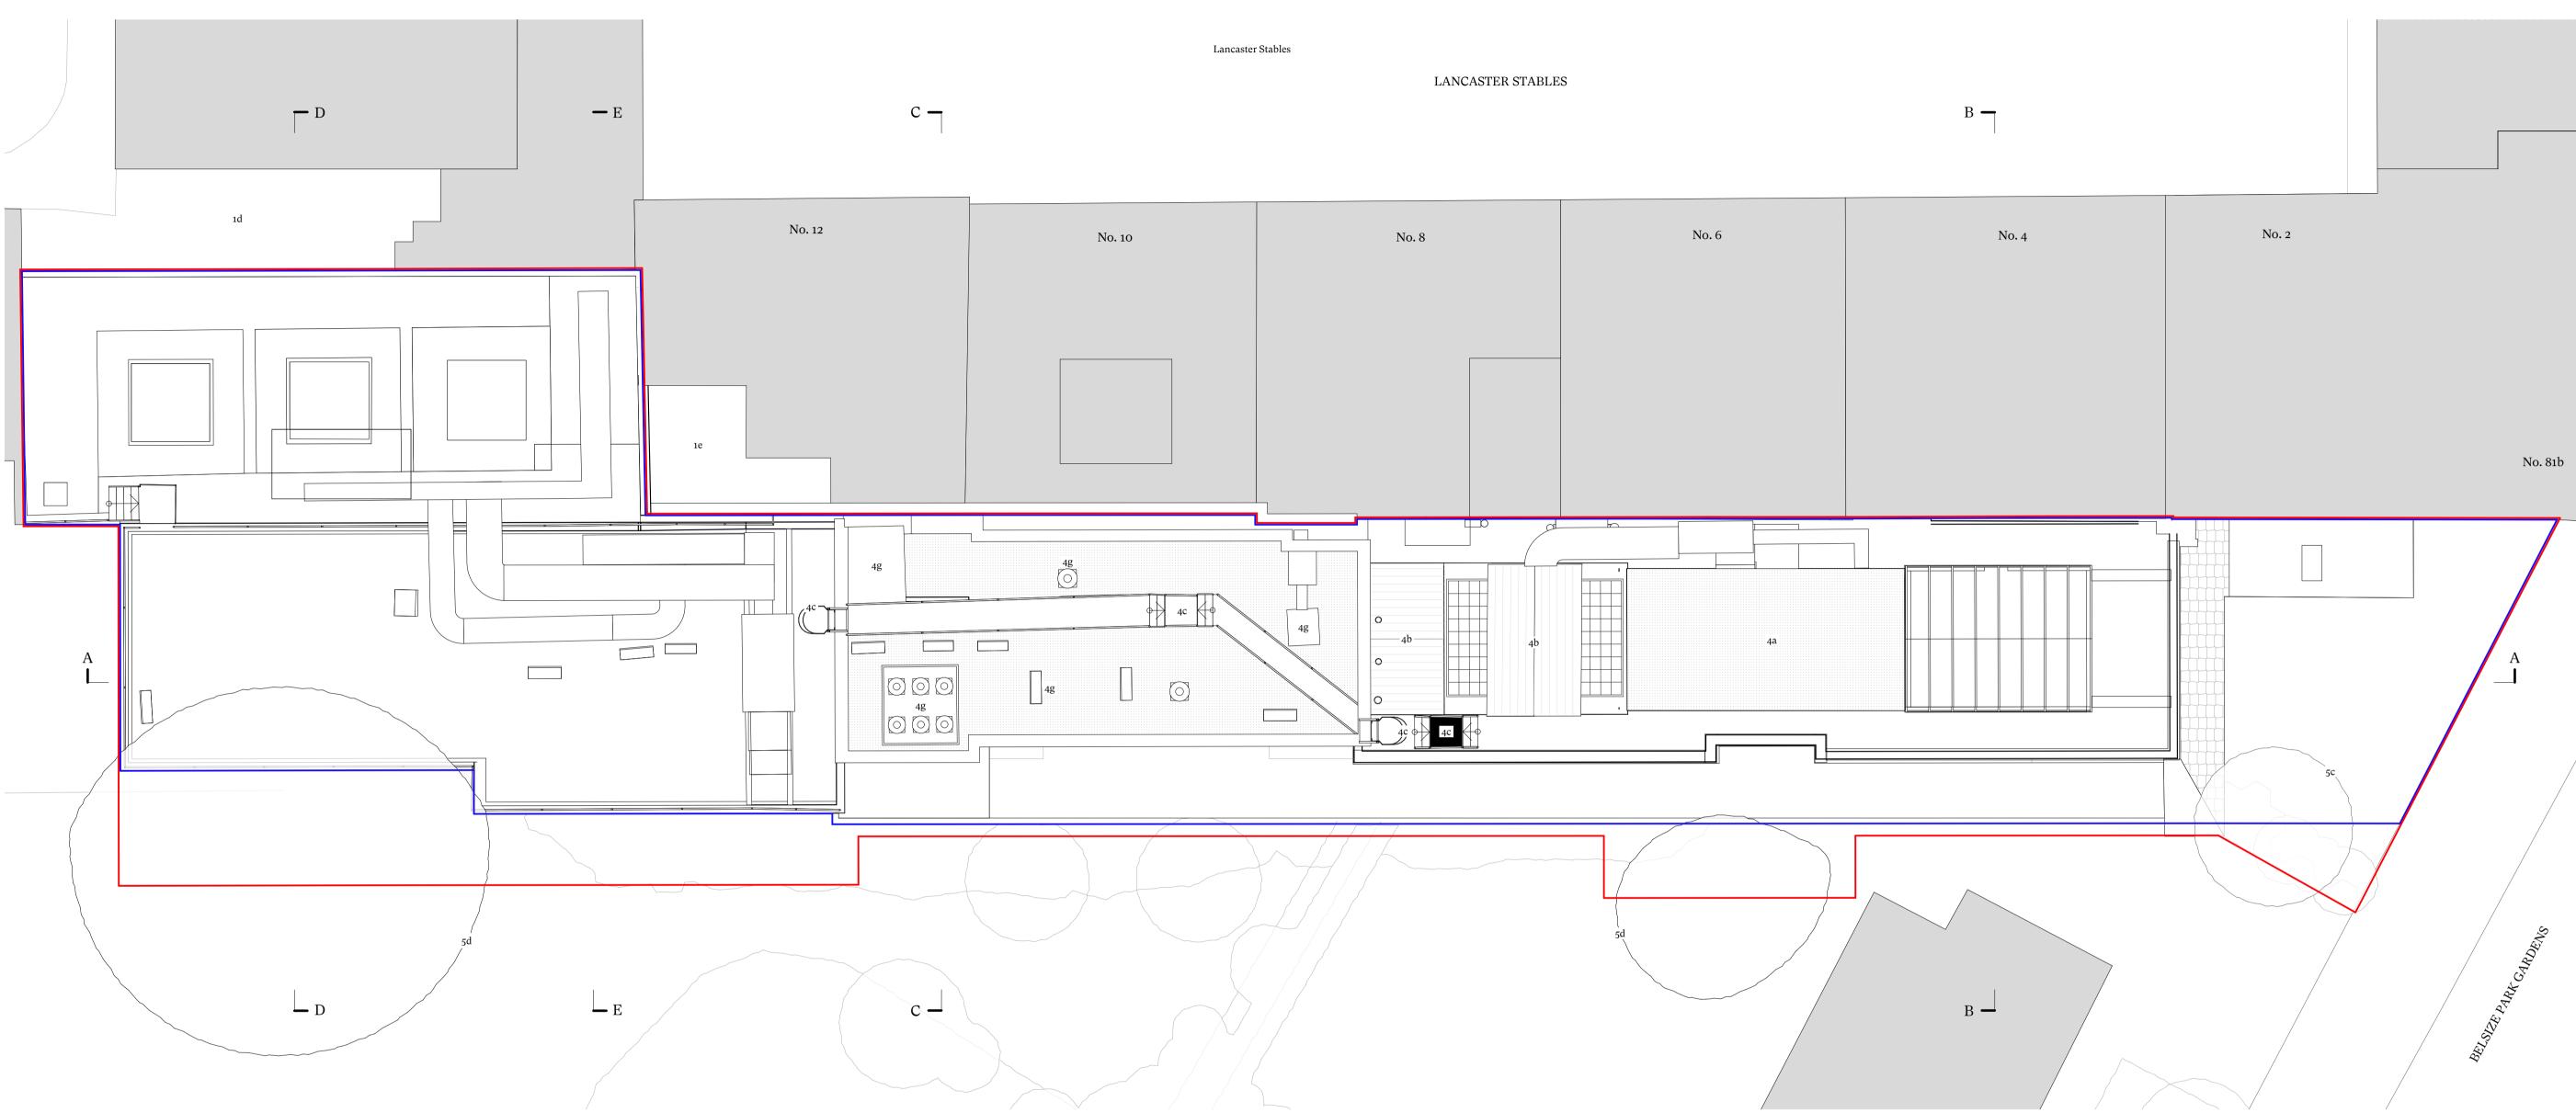

A Existing Roof Plan (EX) 140 Scale 1:100

KEY 1Access + Context1aPrimary entrance1bFire escape door1cNeighbouring fencing1dNeighbouring garden1eNeighbouring roof terrace1fNeighbouring roof lantern1gNeighbour's plant equipment Glazing
 Metal framed window
 Rooflight **4** Roofs
4a Flat roof
4b Pitched roof
4c Roof access stair
4d Rooftop enclosure for plant equipment
4e Roof edge protection railing
4f Parapet with stone coping
4g Rooftop plant equipment 5 Landscaping 5a Concrete paving
5b Low level planter
5c Tree (in poor condition)
5d Neighbour's tree overhanging the application site

| This document and its design content is copyright ©. It shall be<br>read in conjunction with all other associated project information<br>including models, specifications, schedules and related consultar<br>documents. All dimensions to be checked on site. Immediately<br>report any discrepancies, errors or omissions on this document to<br>the Originator. If in doubt ASK. |                                             |  |  |  |
|-------------------------------------------------------------------------------------------------------------------------------------------------------------------------------------------------------------------------------------------------------------------------------------------------------------------------------------------------------------------------------------|---------------------------------------------|--|--|--|
| Notes:                                                                                                                                                                                                                                                                                                                                                                              |                                             |  |  |  |
| Key                                                                                                                                                                                                                                                                                                                                                                                 | Application site<br>GIA = 819m <sup>2</sup> |  |  |  |
|                                                                                                                                                                                                                                                                                                                                                                                     | Applicant's land ownership                  |  |  |  |

GIA = 723m<sup>2</sup> Proposed building Total GIA = 1311m<sup>2</sup>

| Rev | Date       | Issue                | Drawn | Check |
|-----|------------|----------------------|-------|-------|
| -   | 09/12/2022 | Preliminary Issue    | CW    | ЈН    |
| A   | 15/12/2022 | Stage 2 Draft issue  | CW    | ES    |
| в   | 21/12/2022 | Stage 2 Issue        | CW    | ES    |
| с   | 03/02/2023 | Issue to Design Team | CW    | ES    |
| D   | 31/07/2023 | Stage 3 Cost Issue   | SC    | RD    |
| Е   | 14/08/2023 | Planning             | SC    | RD    |