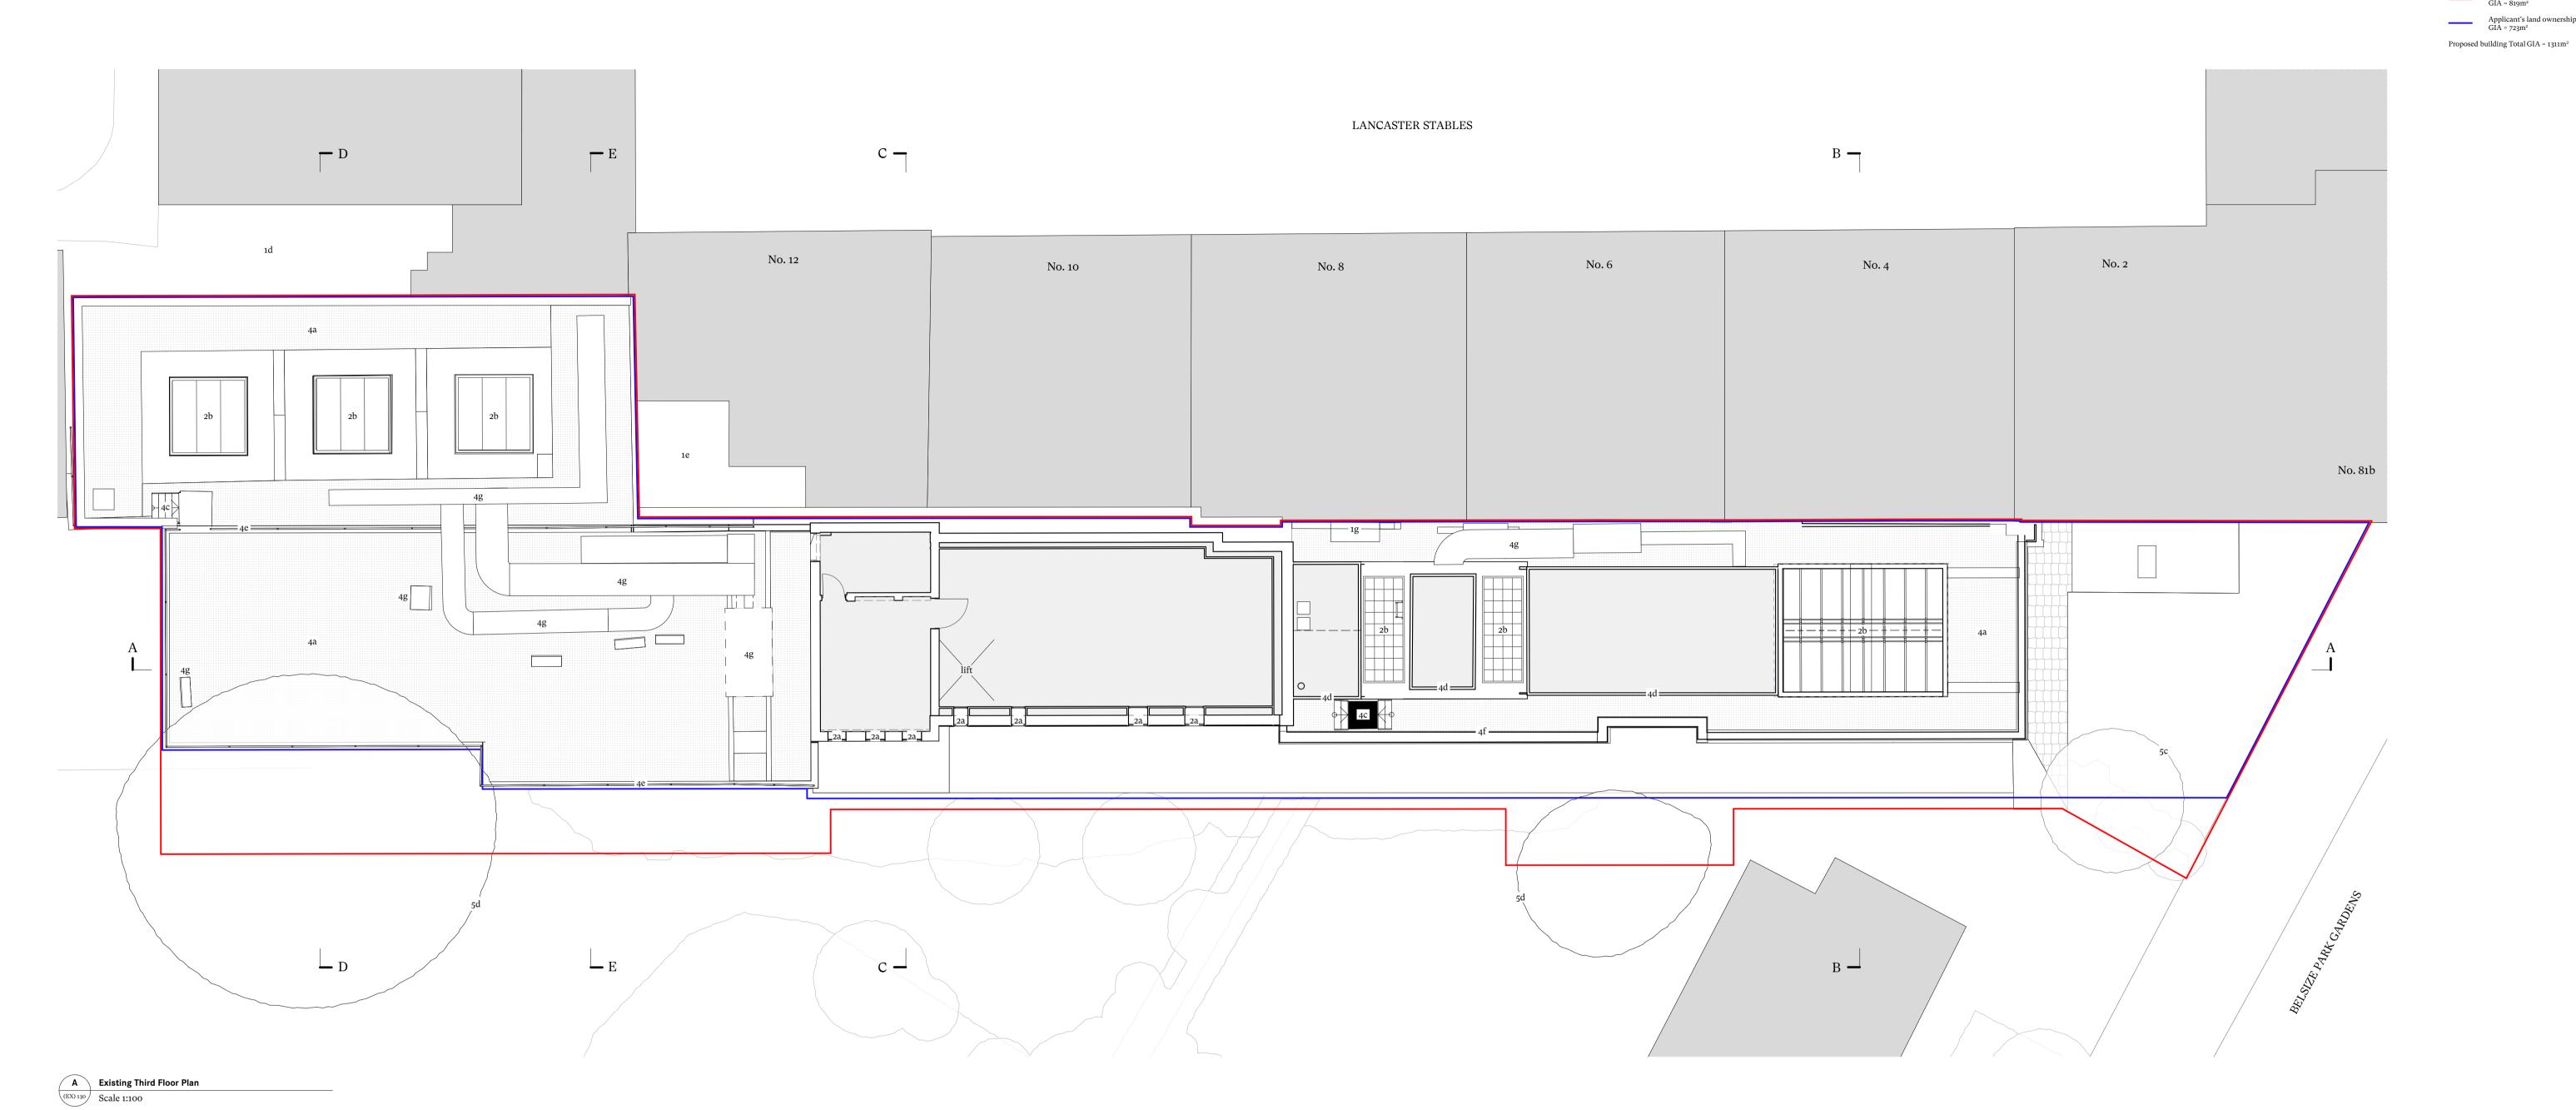

## **CDC Studio**

Studio. 17 Comberton Rd, Cambridge CB23 7BA 5-7 Tanner St, London, SE1 3LE info@cdcstudio.co.uk T. 01223 262413

Project : 81 Belsize Park Gardens

**Client :**Fine Arts College Ltd

**Existing Third Floor** 

Address : 81 Belsize Park Gardens, Belsize Park, London NW3 4NJ

Date: Scale @ A1:
09/12/2022 1:100

Drawing Title:

 Drawing No.:
 Rev.:

 4279 CDC XX 03 DR A (EX) 130
 E

KEY

1 Access + Context
1a Primary entrance
1b Fire escape door
1c Neighbouring fencing
1d Neighbouring garden
1e Neighbouring roof terrace
1f Neighbouring roof lantern
1g Neighbour's plant equipment

4 Roofs
4a Flat roof
4b Pitched roof
4c Roof access stair
4d Rooftop enclosure for plant equipment
4e Roof edge protection railing
4f Parapet with stone coping
4g Rooftop plant equipment

5a Concrete paving
5b Low level planter
5c Tree (in poor condition)
5d Neighbour's tree overhanging the application site

2 Glazing2a Metal framed window2b Rooflight

5 Landscaping