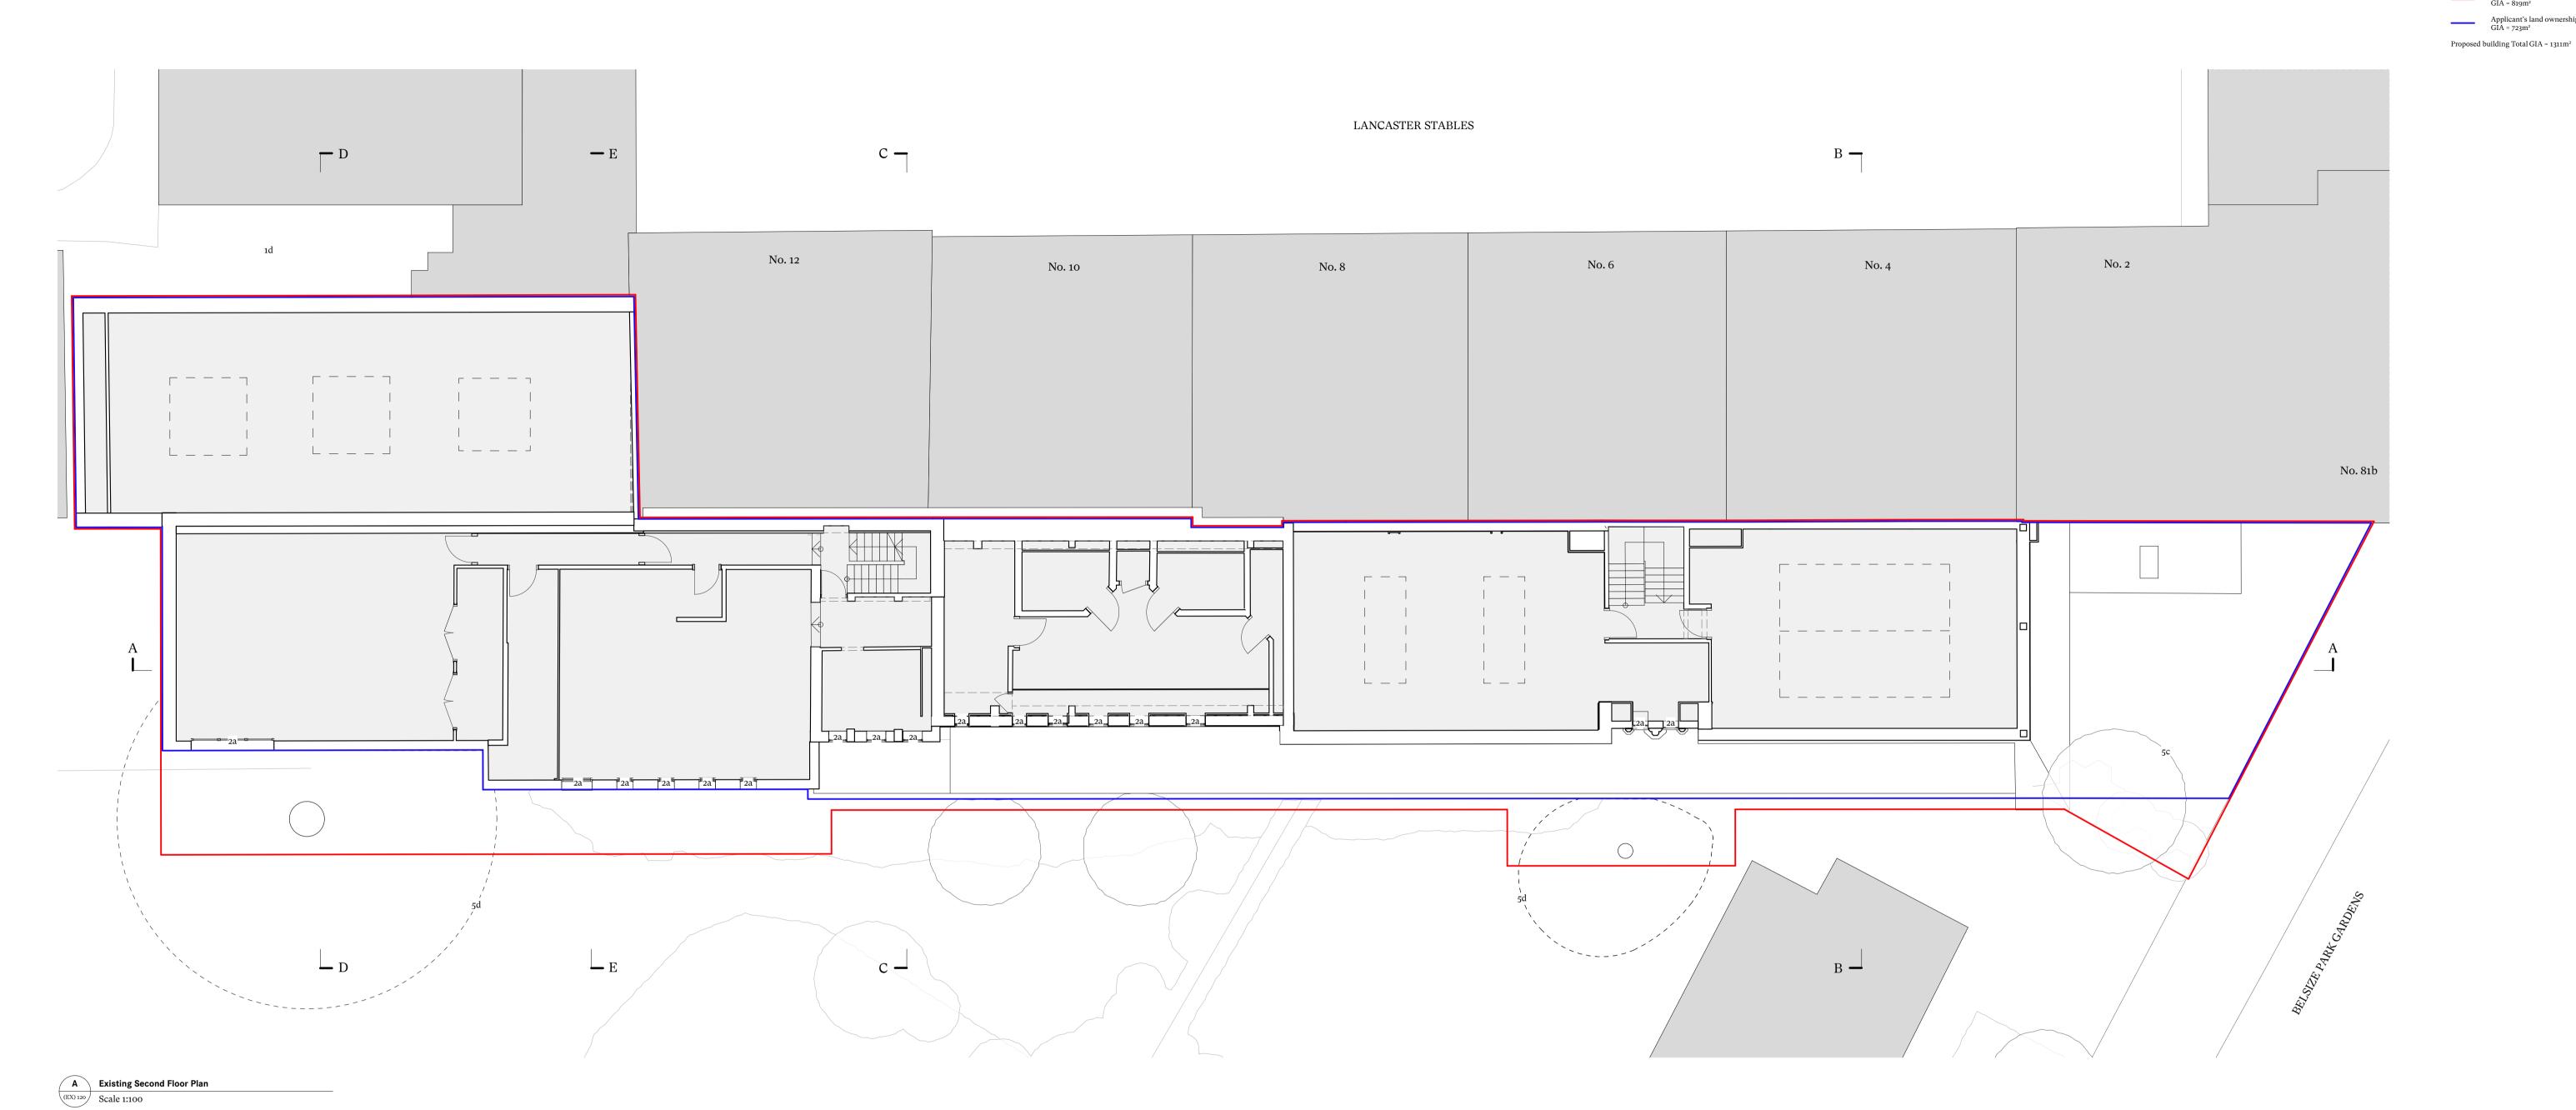

## **CDC Studio**

Studio. 17 Comberton Rd, Cambridge CB23 7BA 5-7 Tanner St, London, SE1 3LE info@cdcstudio.co.uk T. 01223 262413

81 Belsize Park Gardens

Client: Fine Arts College Ltd

Address: 81 Belsize Park Gardens, Belsize Park, London NW3 4NJ

Scale @ A1: Date: 09/12/2022 1:100 Drawing Title: Existing Second Floor Plan

Drawing No.: 4279 CDC XX RL DR A (EX) 120

KEY

1 Access + Context

2 Glazing2a Metal framed window2b Rooflight

5 Landscaping

5a Concrete paving 5b Low level planter

1 Access + Context
1a Primary entrance
1b Fire escape door
1c Neighbouring fencing
1d Neighbouring garden
1e Neighbouring roof terrace
1f Neighbouring roof lantern
1g Neighbour's plant equipment

4 Roofs
4a Flat roof
4b Pitched roof
4c Roof access stair
4d Rooftop enclosure for plant equipment
4e Roof edge protection railing
4f Parapet with stone coping
4g Rooftop plant equipment

5c Tree (in poor condition)
5d Neighbour's tree overhanging the application site