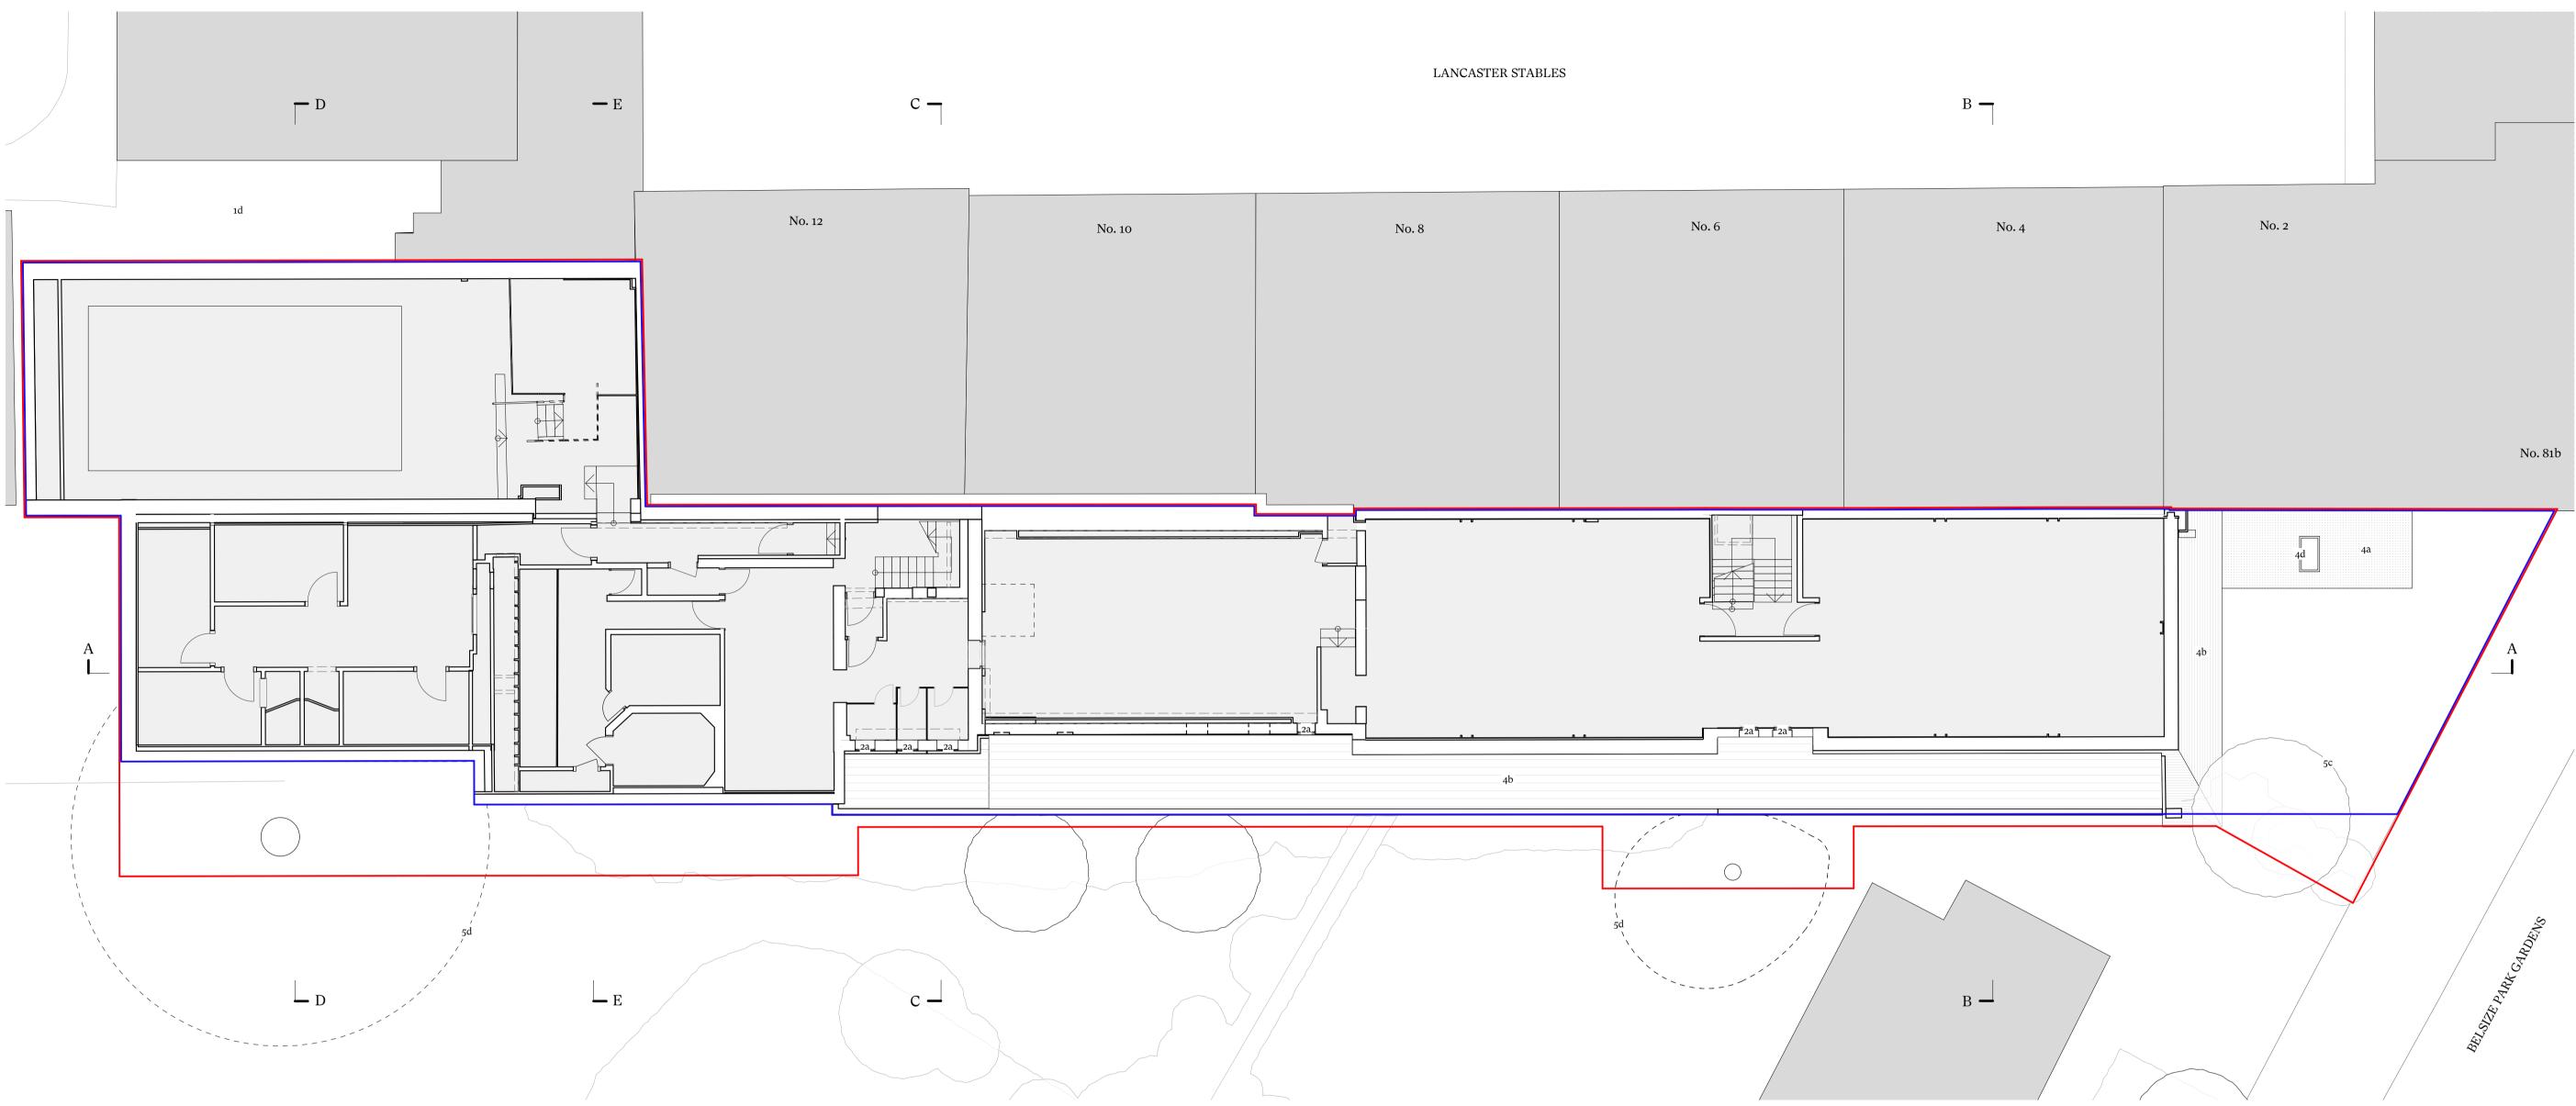

A Existing First Floor Plan (EX) 110 Scale 1:100

- KEY 1Access + Context1aPrimary entrance1bFire escape door1cNeighbouring fencing1dNeighbouring garden1eNeighbouring roof terrace1fNeighbouring roof lantern1gNeighbour's plant equipment Glazing
   Metal framed window
   Rooflight **4** Roofs
  4a Flat roof
  4b Pitched roof
  4c Roof access stair
  4d Rooftop enclosure for plant equipment
  4e Roof edge protection railing
  4f Parapet with stone coping
  4g Rooftop plant equipment 5 Landscaping 5a Concrete paving
  5b Low level planter
  5c Tree (in poor condition)
  5d Neighbour's tree overhanging the application site

| This document and its design content is copyright ©. It shall be<br>read in conjunction with all other associated project information<br>including models, specifications, schedules and related consultar<br>documents. All dimensions to be checked on site. Immediately<br>report any discrepancies, errors or omissions on this document to<br>the Originator. If in doubt ASK. |                                             |  |  |  |  |
|-------------------------------------------------------------------------------------------------------------------------------------------------------------------------------------------------------------------------------------------------------------------------------------------------------------------------------------------------------------------------------------|---------------------------------------------|--|--|--|--|
| Notes:                                                                                                                                                                                                                                                                                                                                                                              |                                             |  |  |  |  |
| Key                                                                                                                                                                                                                                                                                                                                                                                 | Application site<br>GIA = 819m <sup>2</sup> |  |  |  |  |
|                                                                                                                                                                                                                                                                                                                                                                                     | Annliannt's land avvn sushin                |  |  |  |  |

Applicant's land ownership GIA = 723m<sup>2</sup> Proposed building Total GIA = 1311m<sup>2</sup>

| Rev | Date       | Issue                | Drawn | Check |
|-----|------------|----------------------|-------|-------|
| -   | 09/12/2022 | Preliminary Issue    | CW    | ЈН    |
| A   | 15/12/2022 | Stage 2 Draft issue  | CW    | ES    |
| в   | 21/12/2022 | Stage 2 Issue        | CW    | ES    |
| с   | 03/02/2023 | Issue to Design Team | CW    | ES    |
| D   | 31/07/2023 | Stage 3 Cost Issue   | SC    | RD    |
| Е   | 14/08/2023 | Planning             | SC    | RD    |