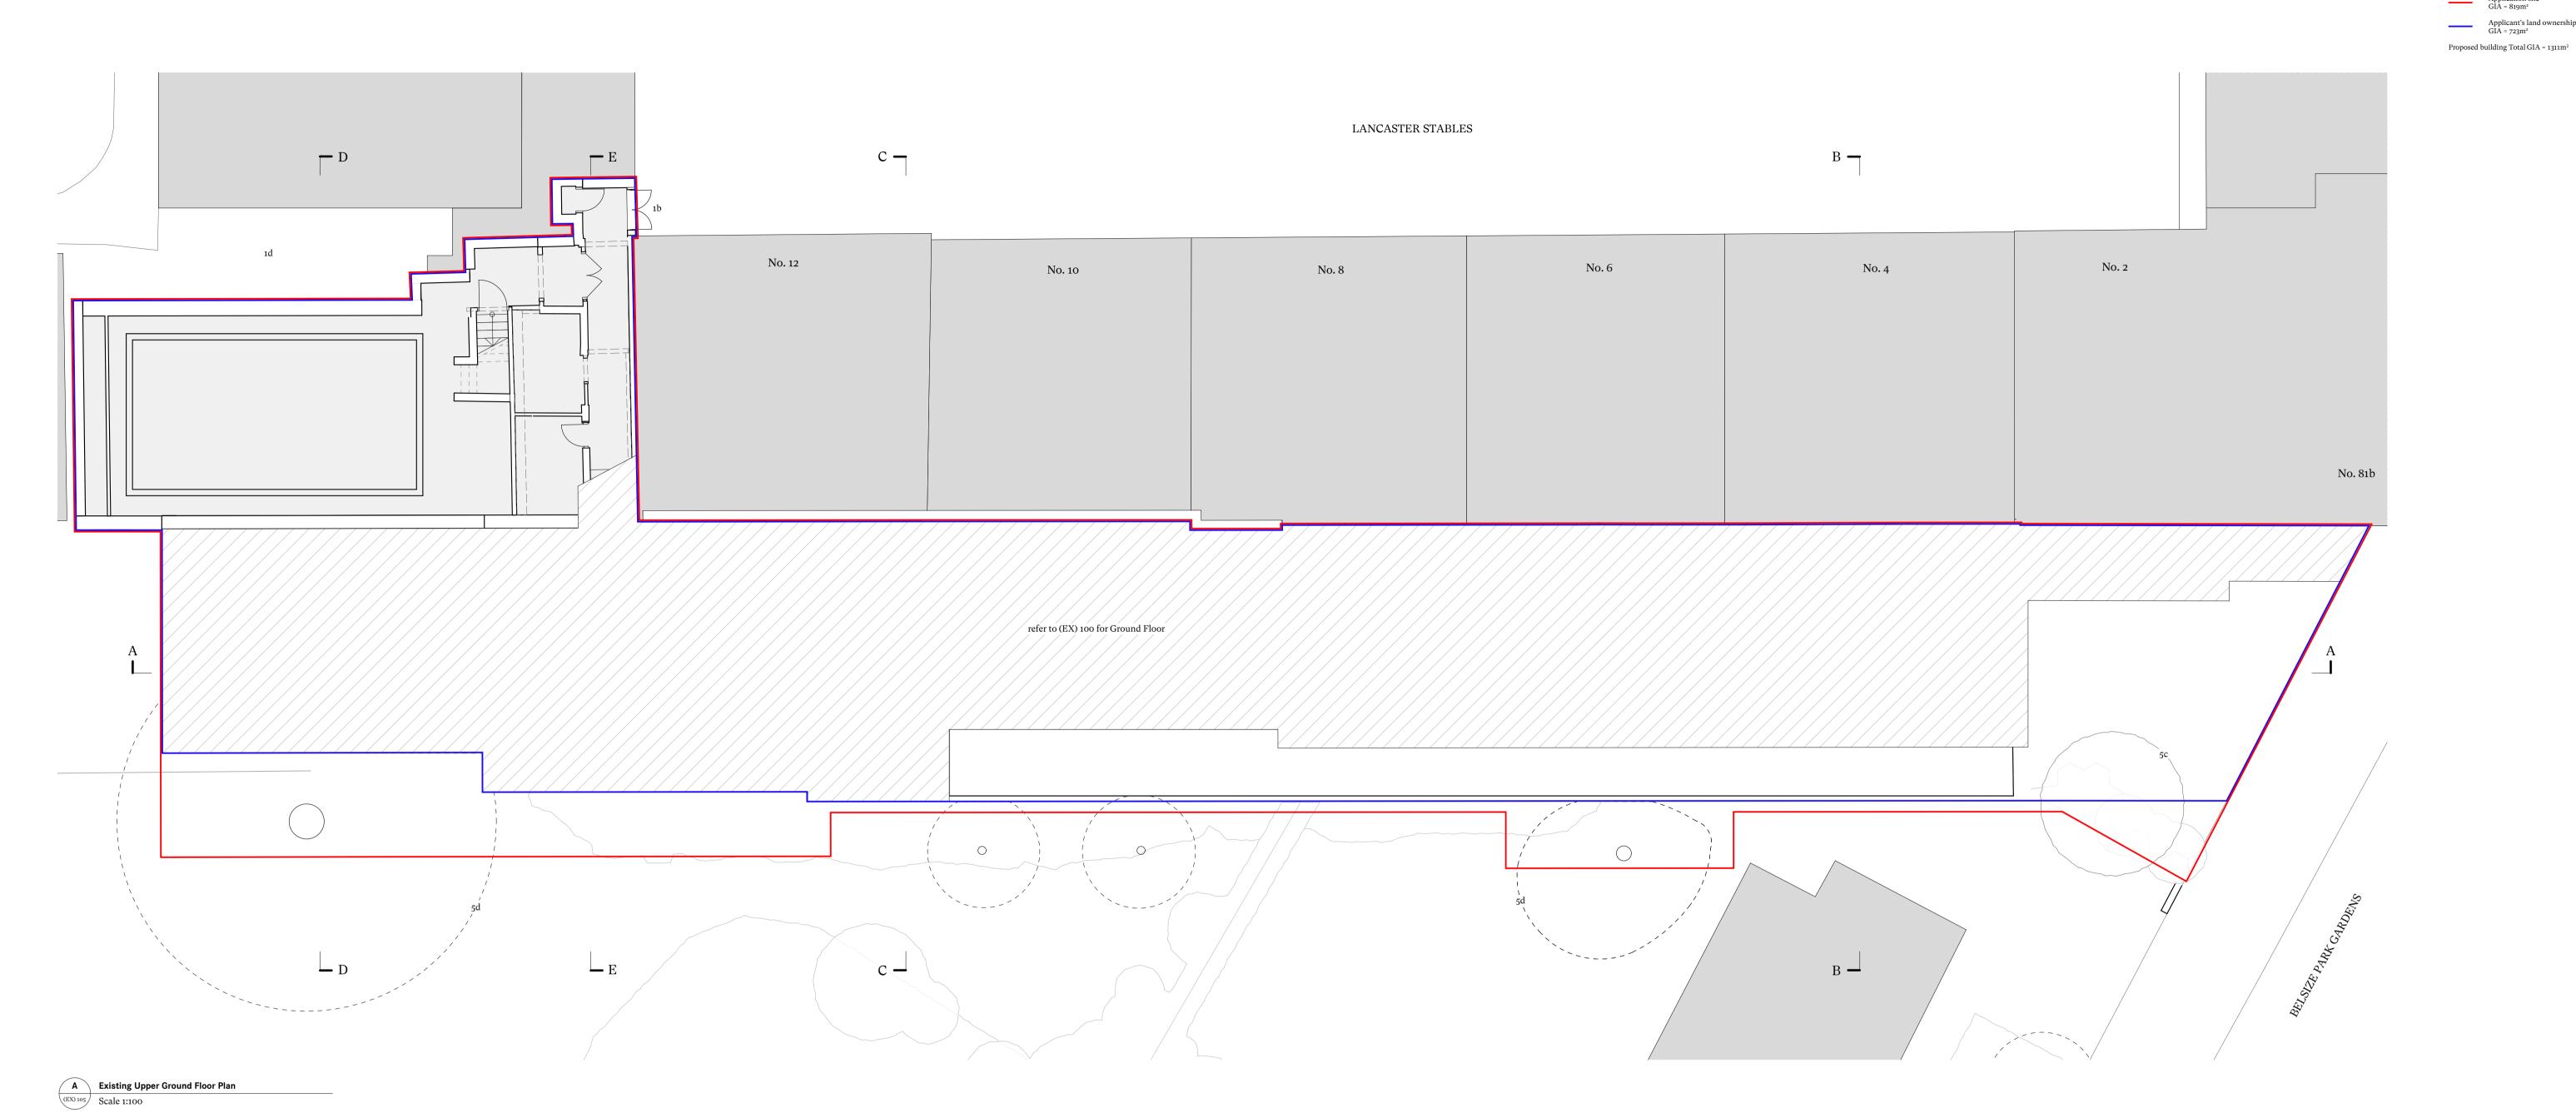

1 Access + Context
1a Primary entrance
1b Fire escape door
1c Neighbouring fencing
1d Neighbouring garden
1e Neighbouring roof terrace
1f Neighbouris roof lantern
1g Neighbour's plant equipment

2 Glazing
2a Metal framed window
2b Rooflight

4 Roofs
4a Flat roof
4b Pitched roof
4c Roof access stair
4d Rooftop enclosure for plant equipment

4e Roof edge protection railing
4f Parapet with stone coping
4g Rooftop plant equipment

5 Landscaping
5a Concrete paving
5b Low level planter
5c Tree (in poor condition)
5d Neighbour's tree overhanging the application site

Address:

81 Belsize Park Gardens, Belsize Park,
London NW3 4NJ

Date: Scale @ A1:

**Drawing Title :**Existing Upper Ground Floor Plan

Drawing No.: Rev.:
4279 CDC XX UG DR A (EX) 105

1:100