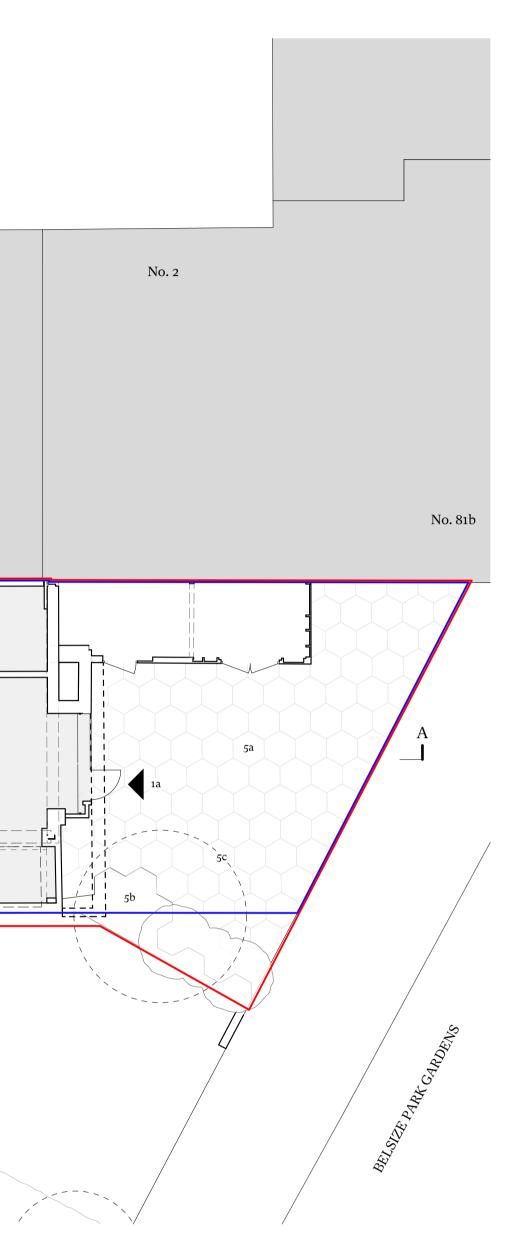

KEY 1Access + Context1aPrimary entrance1bFire escape door1cNeighbouring fencing1dNeighbouring garden1eNeighbouring roof terrace1fNeighbouring roof lantern1gNeighbour's plant equipment 2 Glazing
2a Metal framed window
2b Rooflight **4** Roofs
4a Flat roof
4b Pitched roof
4c Roof access stair
4d Rooftop enclosure for plant equipment
4e Roof edge protection railing
4f Parapet with stone coping
4g Rooftop plant equipment 5 Landscaping

A Existing Ground Floor Plan (EX) 100 Scale 1:100

- 5a Concrete paving
  5b Low level planter
  5c Tree (in poor condition)
  5d Neighbour's tree overhanging the application site

| This document and its design content is copyright ©. It shall be<br>read in conjunction with all other associated project information<br>including models, specifications, schedules and related consulta<br>documents. All dimensions to be checked on site. Immediately<br>report any discrepancies, errors or omissions on this document to<br>the Originator. If in doubt ASK. |                                             |  |  |  |  |
|------------------------------------------------------------------------------------------------------------------------------------------------------------------------------------------------------------------------------------------------------------------------------------------------------------------------------------------------------------------------------------|---------------------------------------------|--|--|--|--|
| Notes:                                                                                                                                                                                                                                                                                                                                                                             |                                             |  |  |  |  |
| Кеу                                                                                                                                                                                                                                                                                                                                                                                | Application site<br>GIA = 819m <sup>2</sup> |  |  |  |  |
|                                                                                                                                                                                                                                                                                                                                                                                    |                                             |  |  |  |  |

Applicant's land ownership GIA = 723m<sup>2</sup> Proposed building Total GIA = 1311m<sup>2</sup>

| Rev | Date       | Issue                | Drawn | Check |
|-----|------------|----------------------|-------|-------|
| -   | 09/12/2022 | Preliminary Issue    | CW    | ЈН    |
| A   | 15/12/2022 | Stage 2 Draft issue  | CW    | ES    |
| В   | 21/12/2022 | Stage 2 Issue        | CW    | ES    |
| с   | 03/02/2023 | Issue to Design Team | CW    | ES    |
| D   | 31/07/2023 | Stage 3 Cost Issue   | SC    | RD    |
| Е   | 14/08/2023 | Planning             | SC    | RD    |