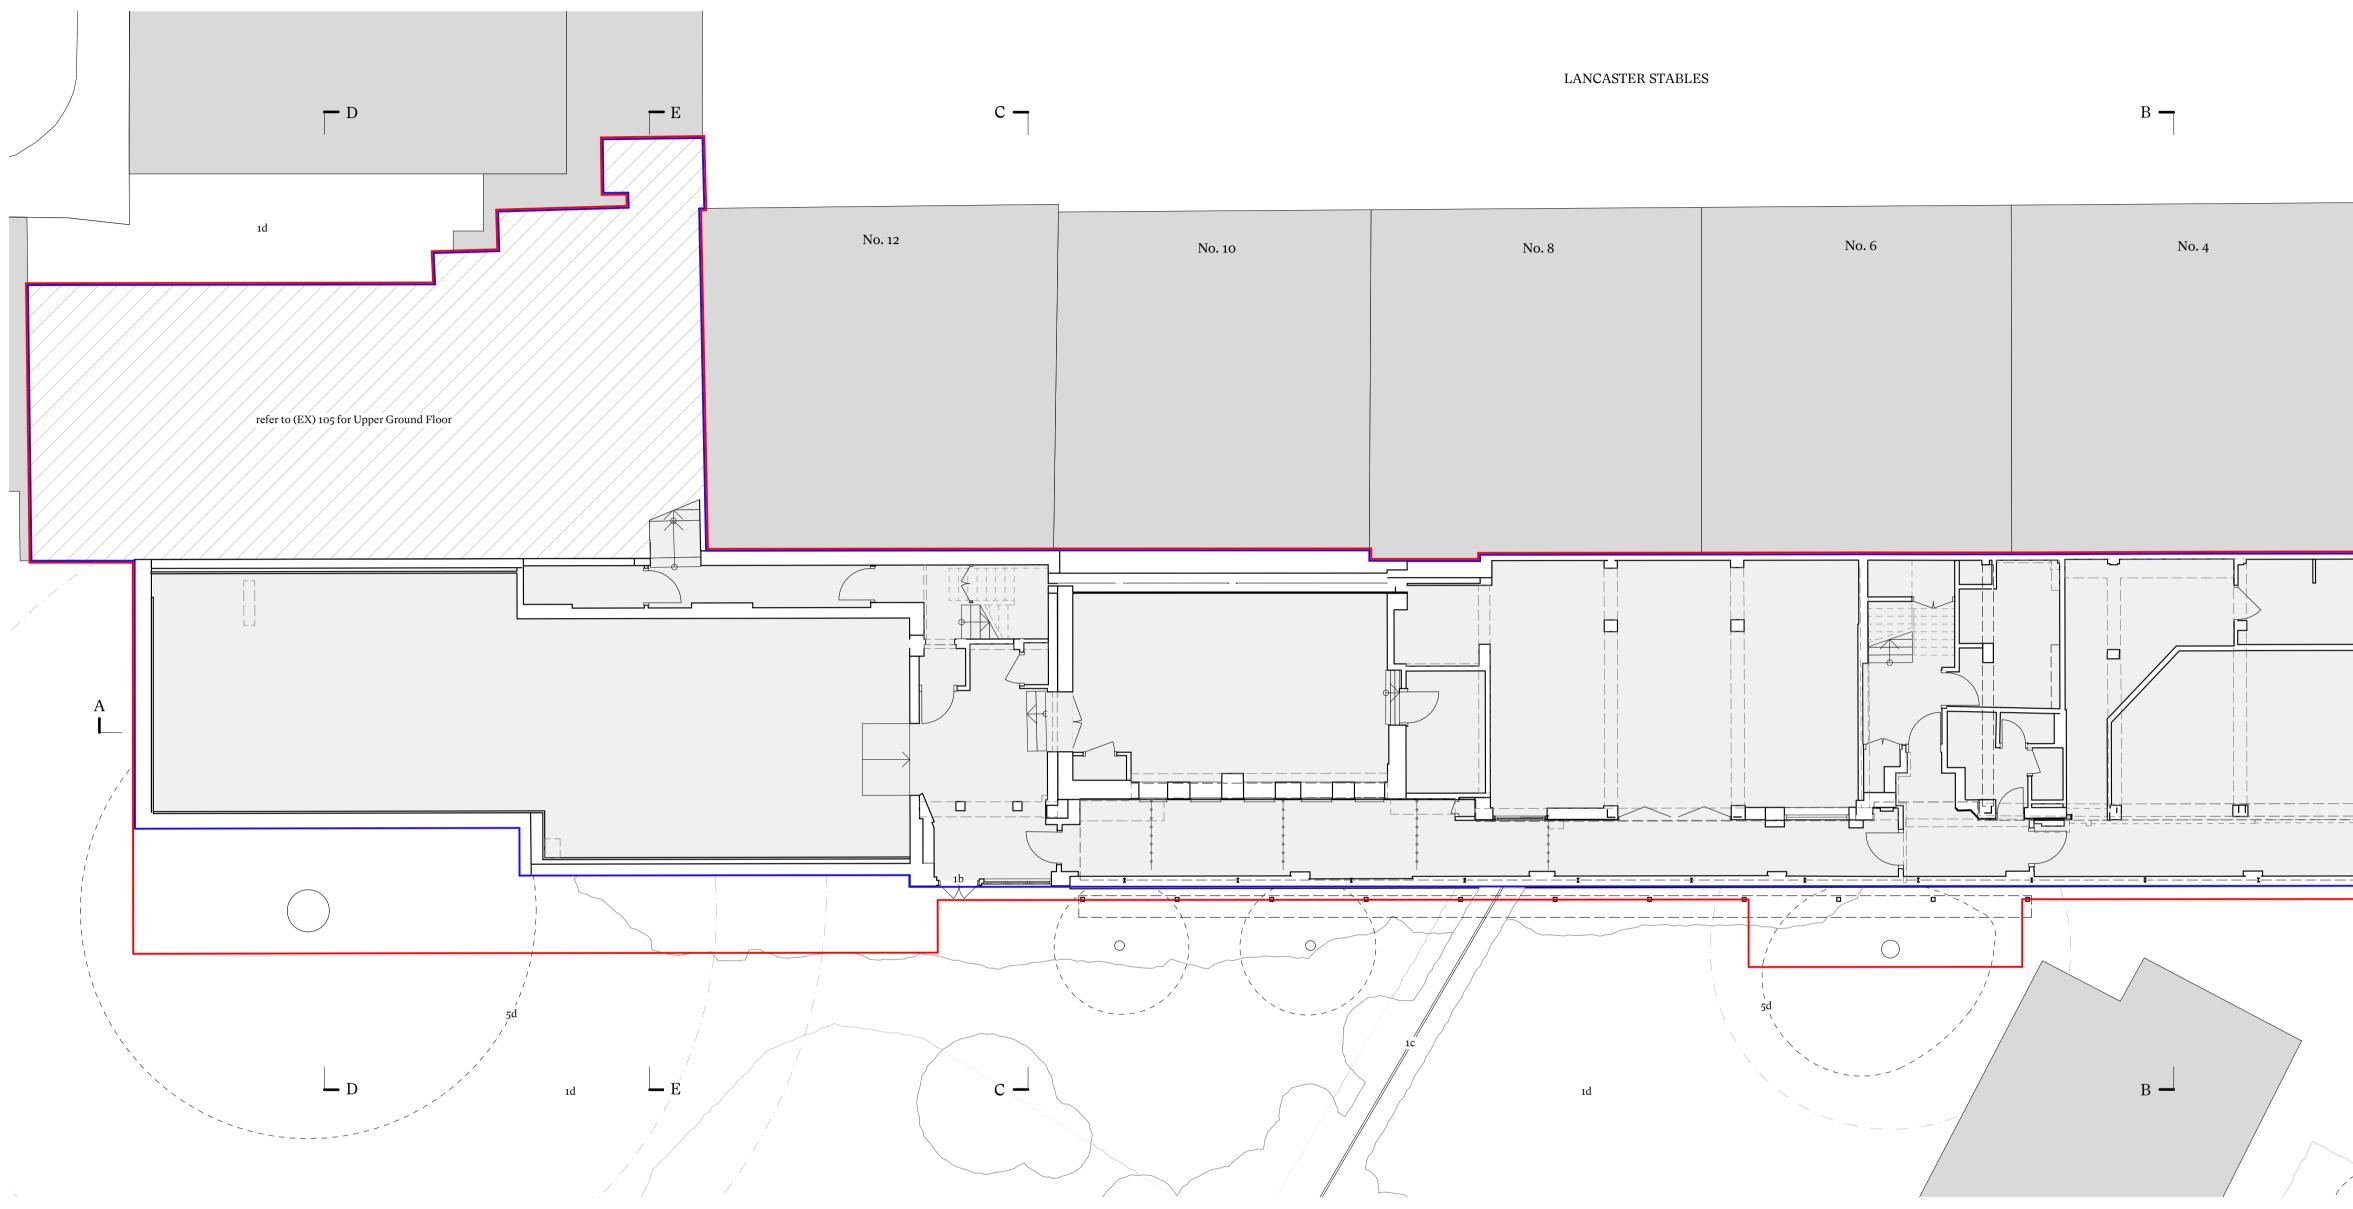

KEY 1Access + Context1aPrimary entrance1bFire escape door1cNeighbouring fencing1dNeighbouring garden1eNeighbouring roof terrace1fNeighbouring roof lantern1gNeighbour's plant equipment 2 Glazing
2a Metal framed window
2b Rooflight **4** Roofs
4a Flat roof
4b Pitched roof
4c Roof access stair
4d Rooftop enclosure for plant equipment
4e Roof edge protection railing
4f Parapet with stone coping
4g Rooftop plant equipment 5 Landscaping

A Existing Ground Floor Plan (EX) 100 Scale 1:100

- 5a Concrete paving
  5b Low level planter
  5c Tree (in poor condition)
  5d Neighbour's tree overhanging the application site

| This document and its design content is copyright ©. It shall be<br>read in conjunction with all other associated project information<br>including models, specifications, schedules and related consulta<br>documents. All dimensions to be checked on site. Immediately<br>report any discrepancies, errors or omissions on this document to<br>the Originator. If in doubt ASK. |                                             |  |  |  |  |
|------------------------------------------------------------------------------------------------------------------------------------------------------------------------------------------------------------------------------------------------------------------------------------------------------------------------------------------------------------------------------------|---------------------------------------------|--|--|--|--|
| Notes:                                                                                                                                                                                                                                                                                                                                                                             |                                             |  |  |  |  |
| Кеу                                                                                                                                                                                                                                                                                                                                                                                | Application site<br>GIA = 819m <sup>2</sup> |  |  |  |  |
|                                                                                                                                                                                                                                                                                                                                                                                    |                                             |  |  |  |  |

Applicant's land ownership GIA = 723m<sup>2</sup> Proposed building Total GIA = 1311m<sup>2</sup>

| Rev | Date       | Issue                | Drawn | Check |
|-----|------------|----------------------|-------|-------|
| -   | 09/12/2022 | Preliminary Issue    | CW    | ЈН    |
| A   | 15/12/2022 | Stage 2 Draft issue  | CW    | ES    |
| В   | 21/12/2022 | Stage 2 Issue        | CW    | ES    |
| с   | 03/02/2023 | Issue to Design Team | CW    | ES    |
| D   | 31/07/2023 | Stage 3 Cost Issue   | SC    | RD    |
| Е   | 14/08/2023 | Planning             | SC    | RD    |