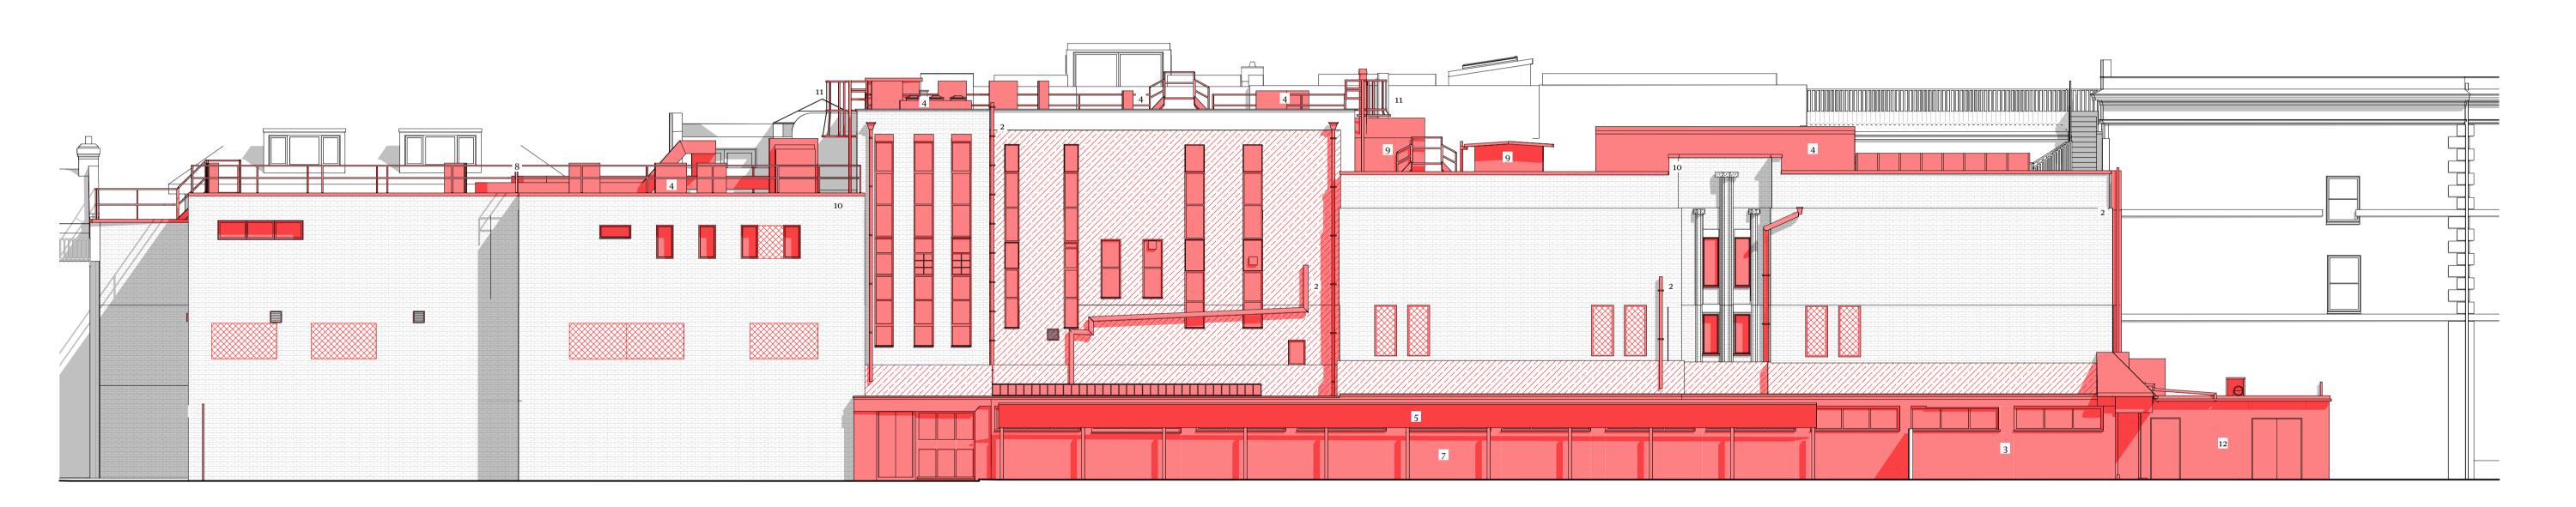

A Demolition East Elevation

(DM) 400 Scale 1:100

\_\_\_\_KE

Element to be demolished

Wall finish to be removed, wall to be retained

New opening to be formed

rew opening to be form

Windows to be removed and replaced throughoutRWP to be removed

Covered walkway to be demolished

Plant equipment to be removed

4 Plant equipment to be removed5 Timber screen to be removed

6 Rooflight to be removed

Boundary wall to be demolished and replacedRoof edge protection to be removed

9 Rooftop plant enclosure to be demolished

10 Coping to be demolished and replaced

Roof access ladder to be demolished and replacedFront enclosure to be demolished and replaced

A 16/08/2023 Updated Planning SC RD brawings SC RD - 14/08/2023 Planning SC RD Rev Date Issue Drawn Check