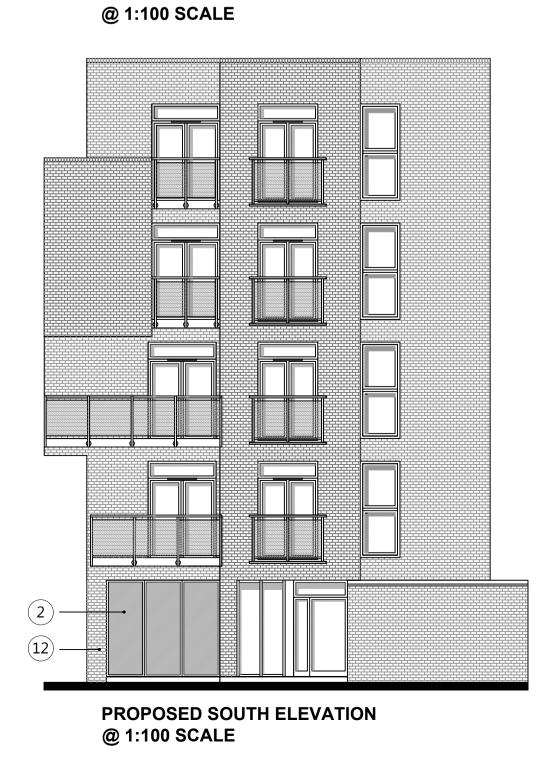

@ 1:100 SCALE

..... 

10

12 .

1

(5)  $(\overline{4})$ 

PROPOSED GROUND FLOOR PLAN @ 1:100 SCALE

1 LOW LEVEL CURTAIN WALL TYPE GLAZING TO BRING LIGHT AND VENTILATION INTO LOWER GROUND FLOOR LEVEL (7) NEW STEEL BEAM REQUIRED WHERE WALL IS REMOVED 8 NEW LIGHT WELLS TO BRING LIGHT IN FROM GLAZING AT GROUND FLOOR LEVEL 2 HIGH & LOW LEVEL CURTAIN WALL TYPE GLAZING TO BRING LIGHT INTO GROUND & LOWER GROUND FLOOR LEVEL (3) HIGH LEVEL GLAZING TO BRING BORROWED LIGHT INTO BEDROOM 9 NEW FRAMELESS GLASS BALUSTRADING (4) NON SLIP GLAZED FLOOR PANELS TO BRING LIGHT INTO LOWER GROUND FLOOR LOBBY AREAS 10 high-level curtain wall type glazing to bring light into kitchen at ground floor level (11) NEW OPENABLE WINDOWS 5 ALTERNATIVE ESCAPE ROUTE 6 EXISTING EXTRACT DUCT (12) NEW BRICKWORK CAVITY WALL

PROPOSED FLOOR PLANS TO MATCH DRAWING 21:011:04

PROPOSED NORTH ELEVATION @ 1:100 SCALE

PROPOSED EAST ELEVATION @ 1:100 SCALE (AS EXISTING)

Revision A 21.08.23 R.A

-Elevations changed to match proposed floor plans. -Ground floor window positions revised to align with existing first floor windows.