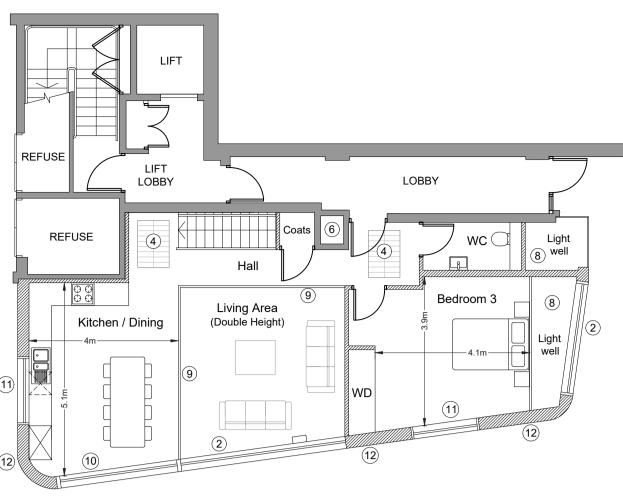

@ 1:100 SCALE

..... 

10

12 .

1

(5)  $(\overline{4})$ 

PROPOSED GROUND FLOOR PLAN @ 1:100 SCALE

1 LOW LEVEL CURTAIN WALL TYPE GLAZING TO BRING LIGHT AND VENTILATION INTO LOWER GROUND FLOOR LEVEL (7) NEW STEEL BEAM REQUIRED WHERE WALL IS REMOVED 8 NEW LIGHT WELLS TO BRING LIGHT IN FROM GLAZING AT GROUND FLOOR LEVEL 2 HIGH & LOW LEVEL CURTAIN WALL TYPE GLAZING TO BRING LIGHT INTO GROUND & LOWER GROUND FLOOR LEVEL (3) HIGH LEVEL GLAZING TO BRING BORROWED LIGHT INTO BEDROOM 9 NEW FRAMELESS GLASS BALUSTRADING (4) NON SLIP GLAZED FLOOR PANELS TO BRING LIGHT INTO LOWER GROUND FLOOR LOBBY AREAS 10 high-level curtain wall type glazing to bring light into kitchen at ground floor level (11) NEW OPENABLE WINDOWS 5 ALTERNATIVE ESCAPE ROUTE 6 EXISTING EXTRACT DUCT (12) NEW BRICKWORK CAVITY WALL