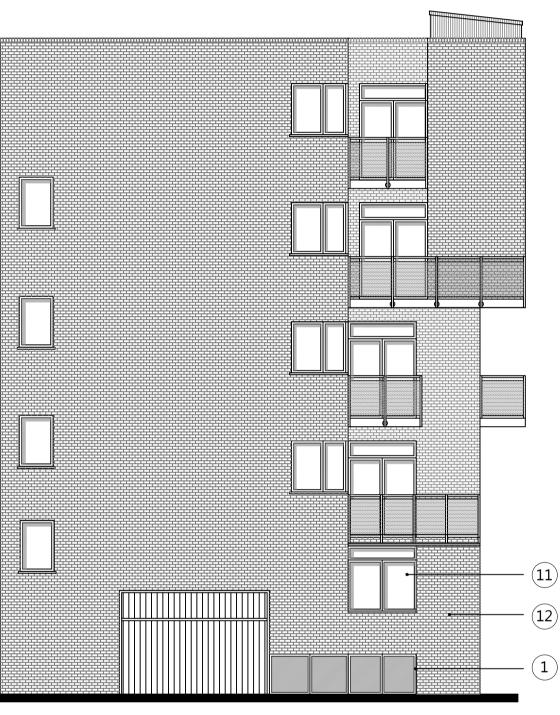

@ 1:100 SCALE

..... 

10

12 .

1

(5)  $(\overline{4})$ 

PROPOSED GROUND FLOOR PLAN @ 1:100 SCALE

1 LOW LEVEL CURTAIN WALL TYPE GLAZING TO BRING LIGHT AND VENTILATION INTO LOWER GROUND FLOOR LEVEL (7) NEW STEEL BEAM REQUIRED WHERE WALL IS REMOVED 8 NEW LIGHT WELLS TO BRING LIGHT IN FROM GLAZING AT GROUND FLOOR LEVEL 2 HIGH & LOW LEVEL CURTAIN WALL TYPE GLAZING TO BRING LIGHT INTO GROUND & LOWER GROUND FLOOR LEVEL (3) HIGH LEVEL GLAZING TO BRING BORROWED LIGHT INTO BEDROOM 9 NEW FRAMELESS GLASS BALUSTRADING (4) NON SLIP GLAZED FLOOR PANELS TO BRING LIGHT INTO LOWER GROUND FLOOR LOBBY AREAS 10 high-level curtain wall type glazing to bring light into kitchen at ground floor level (11) NEW OPENABLE WINDOWS 5 ALTERNATIVE ESCAPE ROUTE 6 EXISTING EXTRACT DUCT (12) NEW BRICKWORK CAVITY WALL

PROPOSED FLOOR PLANS TO MATCH DRAWING 21:011:04

PROPOSED NORTH ELEVATION @ 1:100 SCALE

PROPOSED EAST ELEVATION @ 1:100 SCALE (AS EXISTING)

Revision A 21.08.23 R.A

-Elevations changed to match proposed floor plans. -Ground floor window positions revised to align with existing first floor windows.