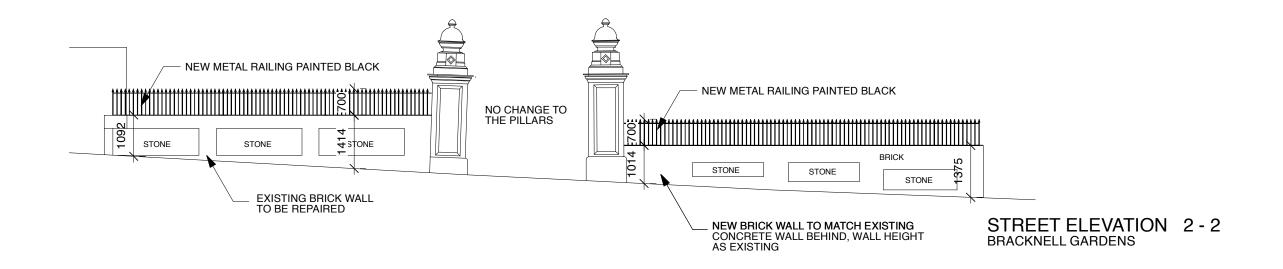

## INTERNAL WALL ELEVATION 3-3





## NOTE:

ALL WALLS TO BE REBUILT TO EXISTING HEIGHTS

## PROPOSED ELEVATIONS

| 0 | 1 | 2 | 3 | 4 | 5M |
|---|---|---|---|---|----|
|   |   |   |   |   |    |

| DRG TITLE      | BRACKNELL<br>5 FROGNA<br>ROPOSEI | AL LANE, |         | JOB NO<br>164<br>DRG NO<br>10 | STUDIO VRANICKI<br>27 UPPER PARK ROAD<br>LONDON NW3 2UW<br>T 020 7586 6364 |  |
|----------------|----------------------------------|----------|---------|-------------------------------|----------------------------------------------------------------------------|--|
| SCALE<br>1:100 | DATE<br>06/2023                  | DRAWN    | CHECKED | REV 2                         | e info@studiovranicki.com                                                  |  |