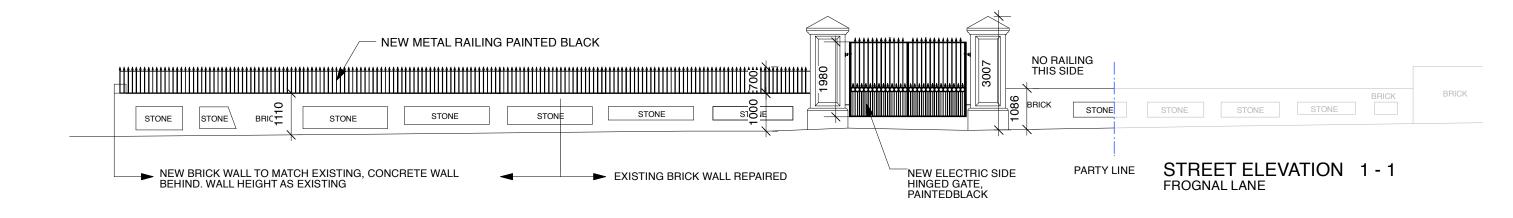

## INTERNAL WALL ELEVATION 3-3





## NOTE:

ALL WALLS TO BE REBUILT TO EXISTING HEIGHTS

## PROPOSED ELEVATIONS

| 0 | 1 | 2 | 3 | 4 | 5M |
|---|---|---|---|---|----|
|   |   |   |   |   |    |

| DRG TITLE      | BRACKNELL<br>5 FROGNA<br>ROPOSEI | AL LANE, |         | JOB NO<br>164<br>DRG NO<br>10 | STUDIO VRANICKI<br>27 UPPER PARK ROAD<br>LONDON NW3 2UW<br>T 020 7586 6364 |  |
|----------------|----------------------------------|----------|---------|-------------------------------|----------------------------------------------------------------------------|--|
| SCALE<br>1:100 | DATE<br>06/2023                  | DRAWN    | CHECKED | REV 2                         | e info@studiovranicki.com                                                  |  |