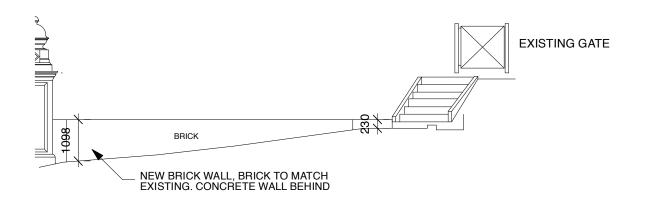

## INTERNAL WALL ELEVATION 3-3





## NOTE:

ALL WALLS TO BE REBUILT TO EXISTING HEIGHTS

## PROPOSED ELEVATIONS

| 0 | 1 | 2 | 3 | 4 | 5M |
|---|---|---|---|---|----|
|   |   |   |   |   |    |

| DRG TITLE      | BRACKNELL<br>5 FROGNA<br>ROPOSEI | AL LANE, |         | JOB NO<br>164<br>DRG NO<br>10 | STUDIO VRANICKI<br>27 UPPER PARK ROAD<br>LONDON NW3 2UW<br>T 020 7586 6364 |  |
|----------------|----------------------------------|----------|---------|-------------------------------|----------------------------------------------------------------------------|--|
| SCALE<br>1:100 | DATE<br>06/2023                  | DRAWN    | CHECKED | REV 2                         | e info@studiovranicki.com                                                  |  |