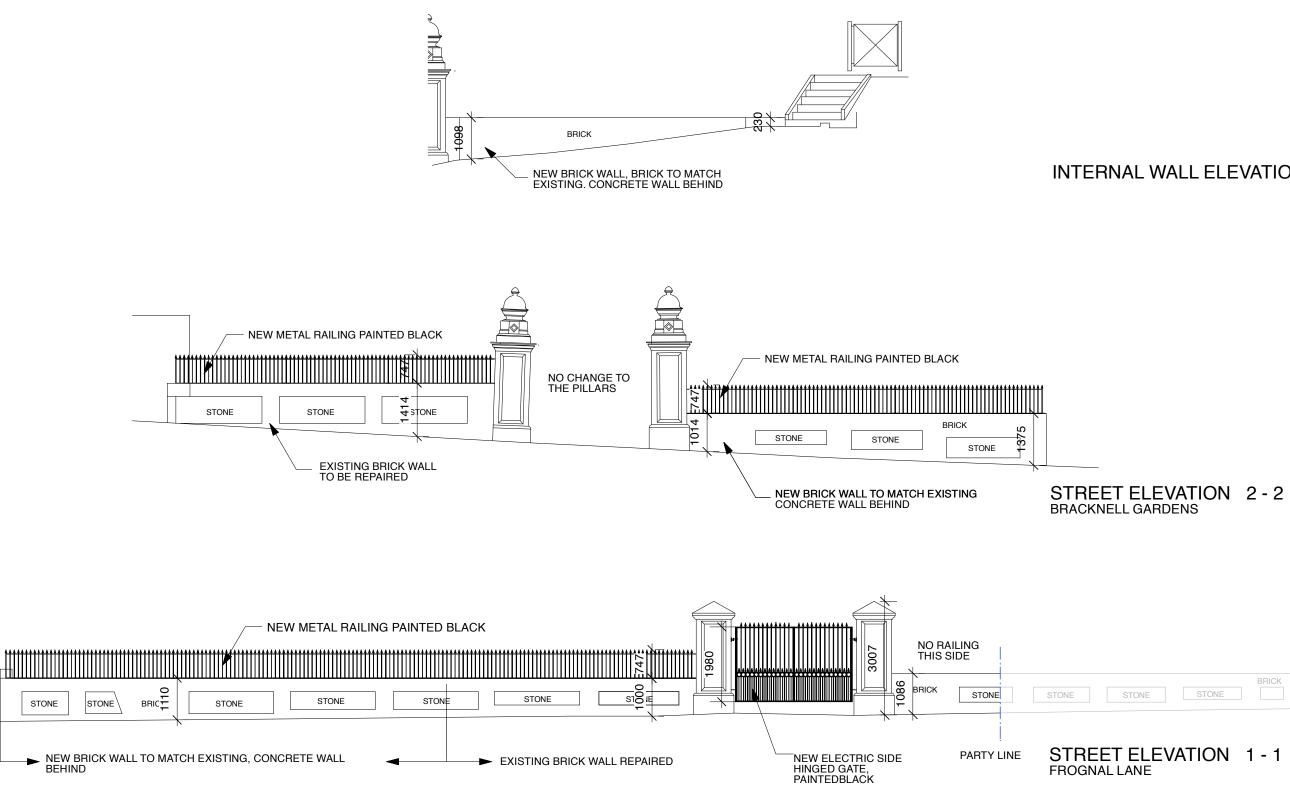

NOTE: ALL WALLS TO BE REBUILT TO EXISTING HEIGHTS

## **PROPOSED ELEVATIONS**

3

4

5M

|                     | BRACKNELL<br>5 FROGNA      |       | NW3     | <sub>ЈОВ NO</sub><br>164 | STUDIO VRANICKI                   |  |
|---------------------|----------------------------|-------|---------|--------------------------|-----------------------------------|--|
| PROPOSED ELEVATIONS |                            |       |         | drg no<br>10             | LONDON NW3 2UW<br>T 020 7586 6364 |  |
| scale<br>1:100      | <sup>DATE</sup><br>06/2023 | DRAWN | CHECKED | <sup>REV</sup>           | e info@studiovranicki.com         |  |

## **INTERNAL WALL ELEVATION 3-3**

| STONE | STONE | STONE | BRICK | BRICK |
|-------|-------|-------|-------|-------|
| OTONE | OTONL | OTONE |       |       |

## STREET ELEVATION 1 - 1