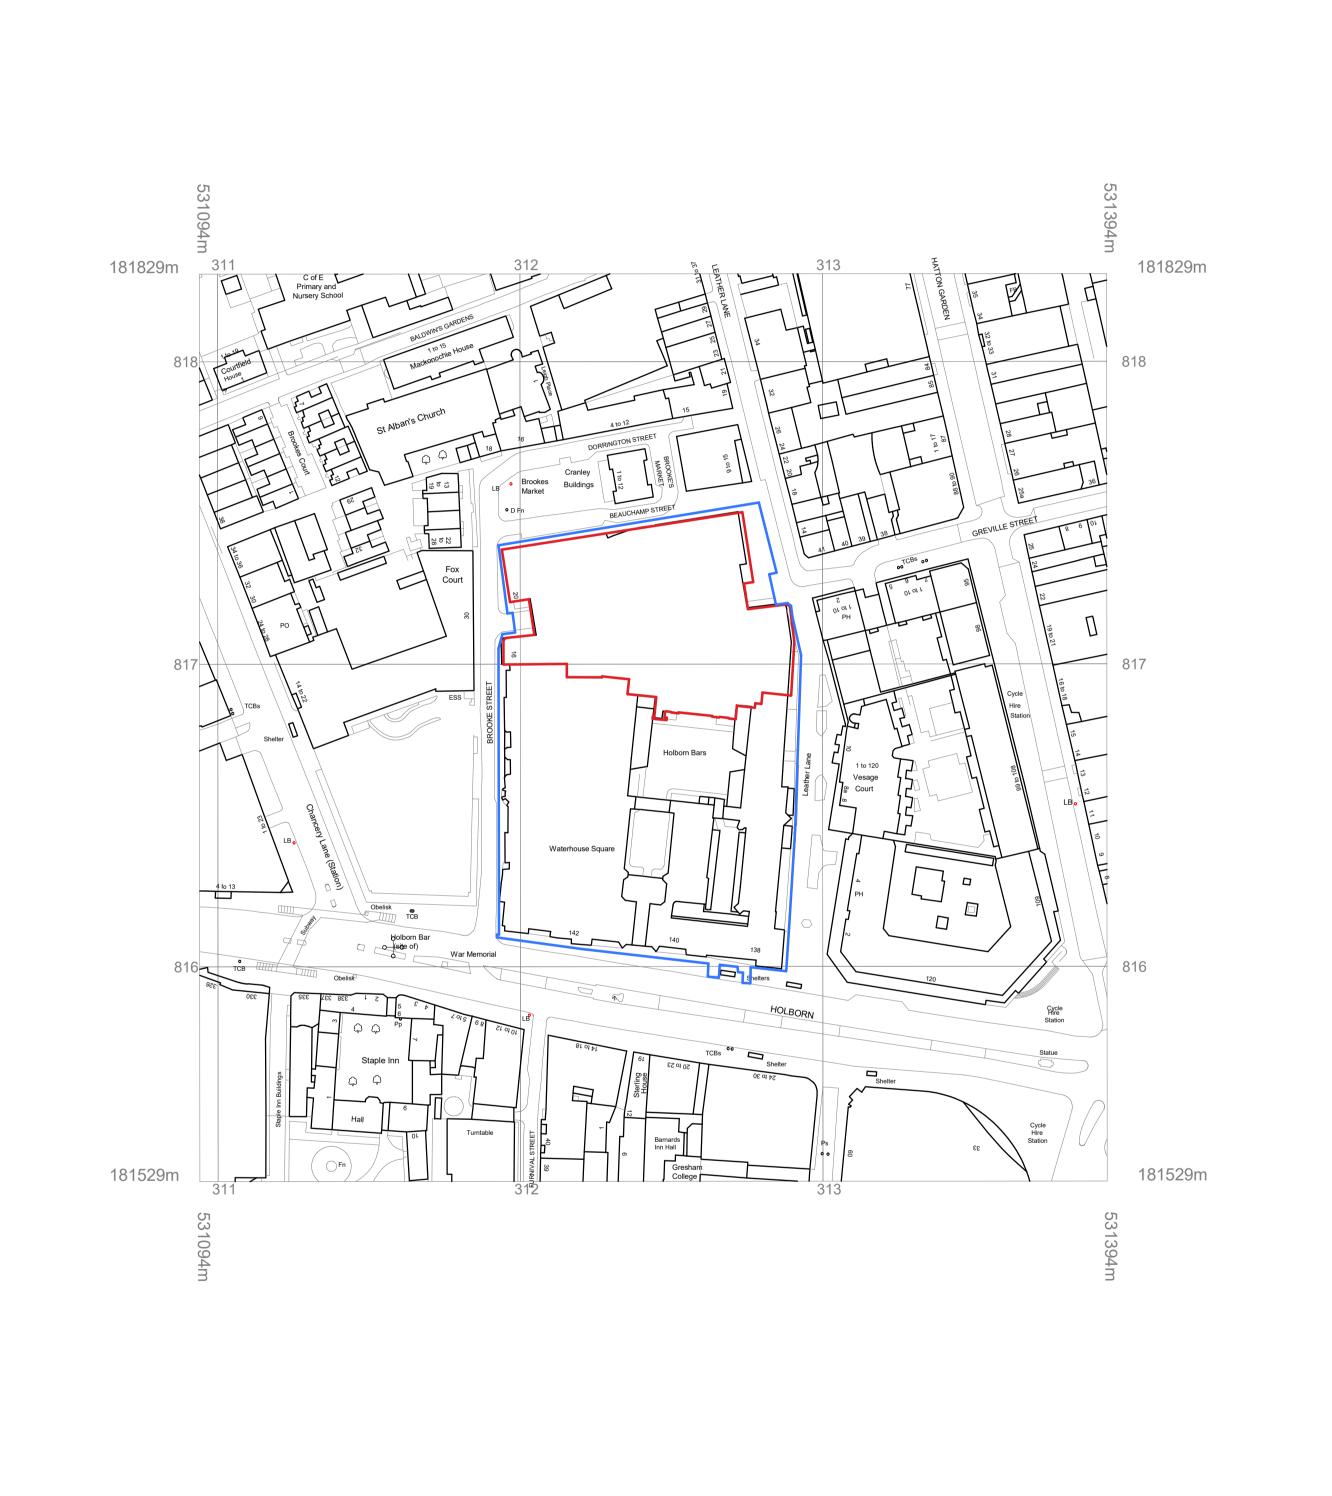

Internal layouts are indicative only.

Site Boundary

Site Ownership Boundary

P01 23.06.23 Planning Draft Issue P02 23.07.07 Planning Draft for Review
C01 23.07.21 Planning Issue
Rev. YY.MM.DD Description

Checked by RV Approved by SW

Status code
A2 - AUTHORISED AND ACCEPTED
Status description
PLANNING

1 Oliver's Yard 55-71 City Road London EC1Y 1HQ 0207 833 8533 orms@orms.co.uk orms.co.uk

2 Waterhouse Square

Drawing title
Proposed Planning Site Location Plan