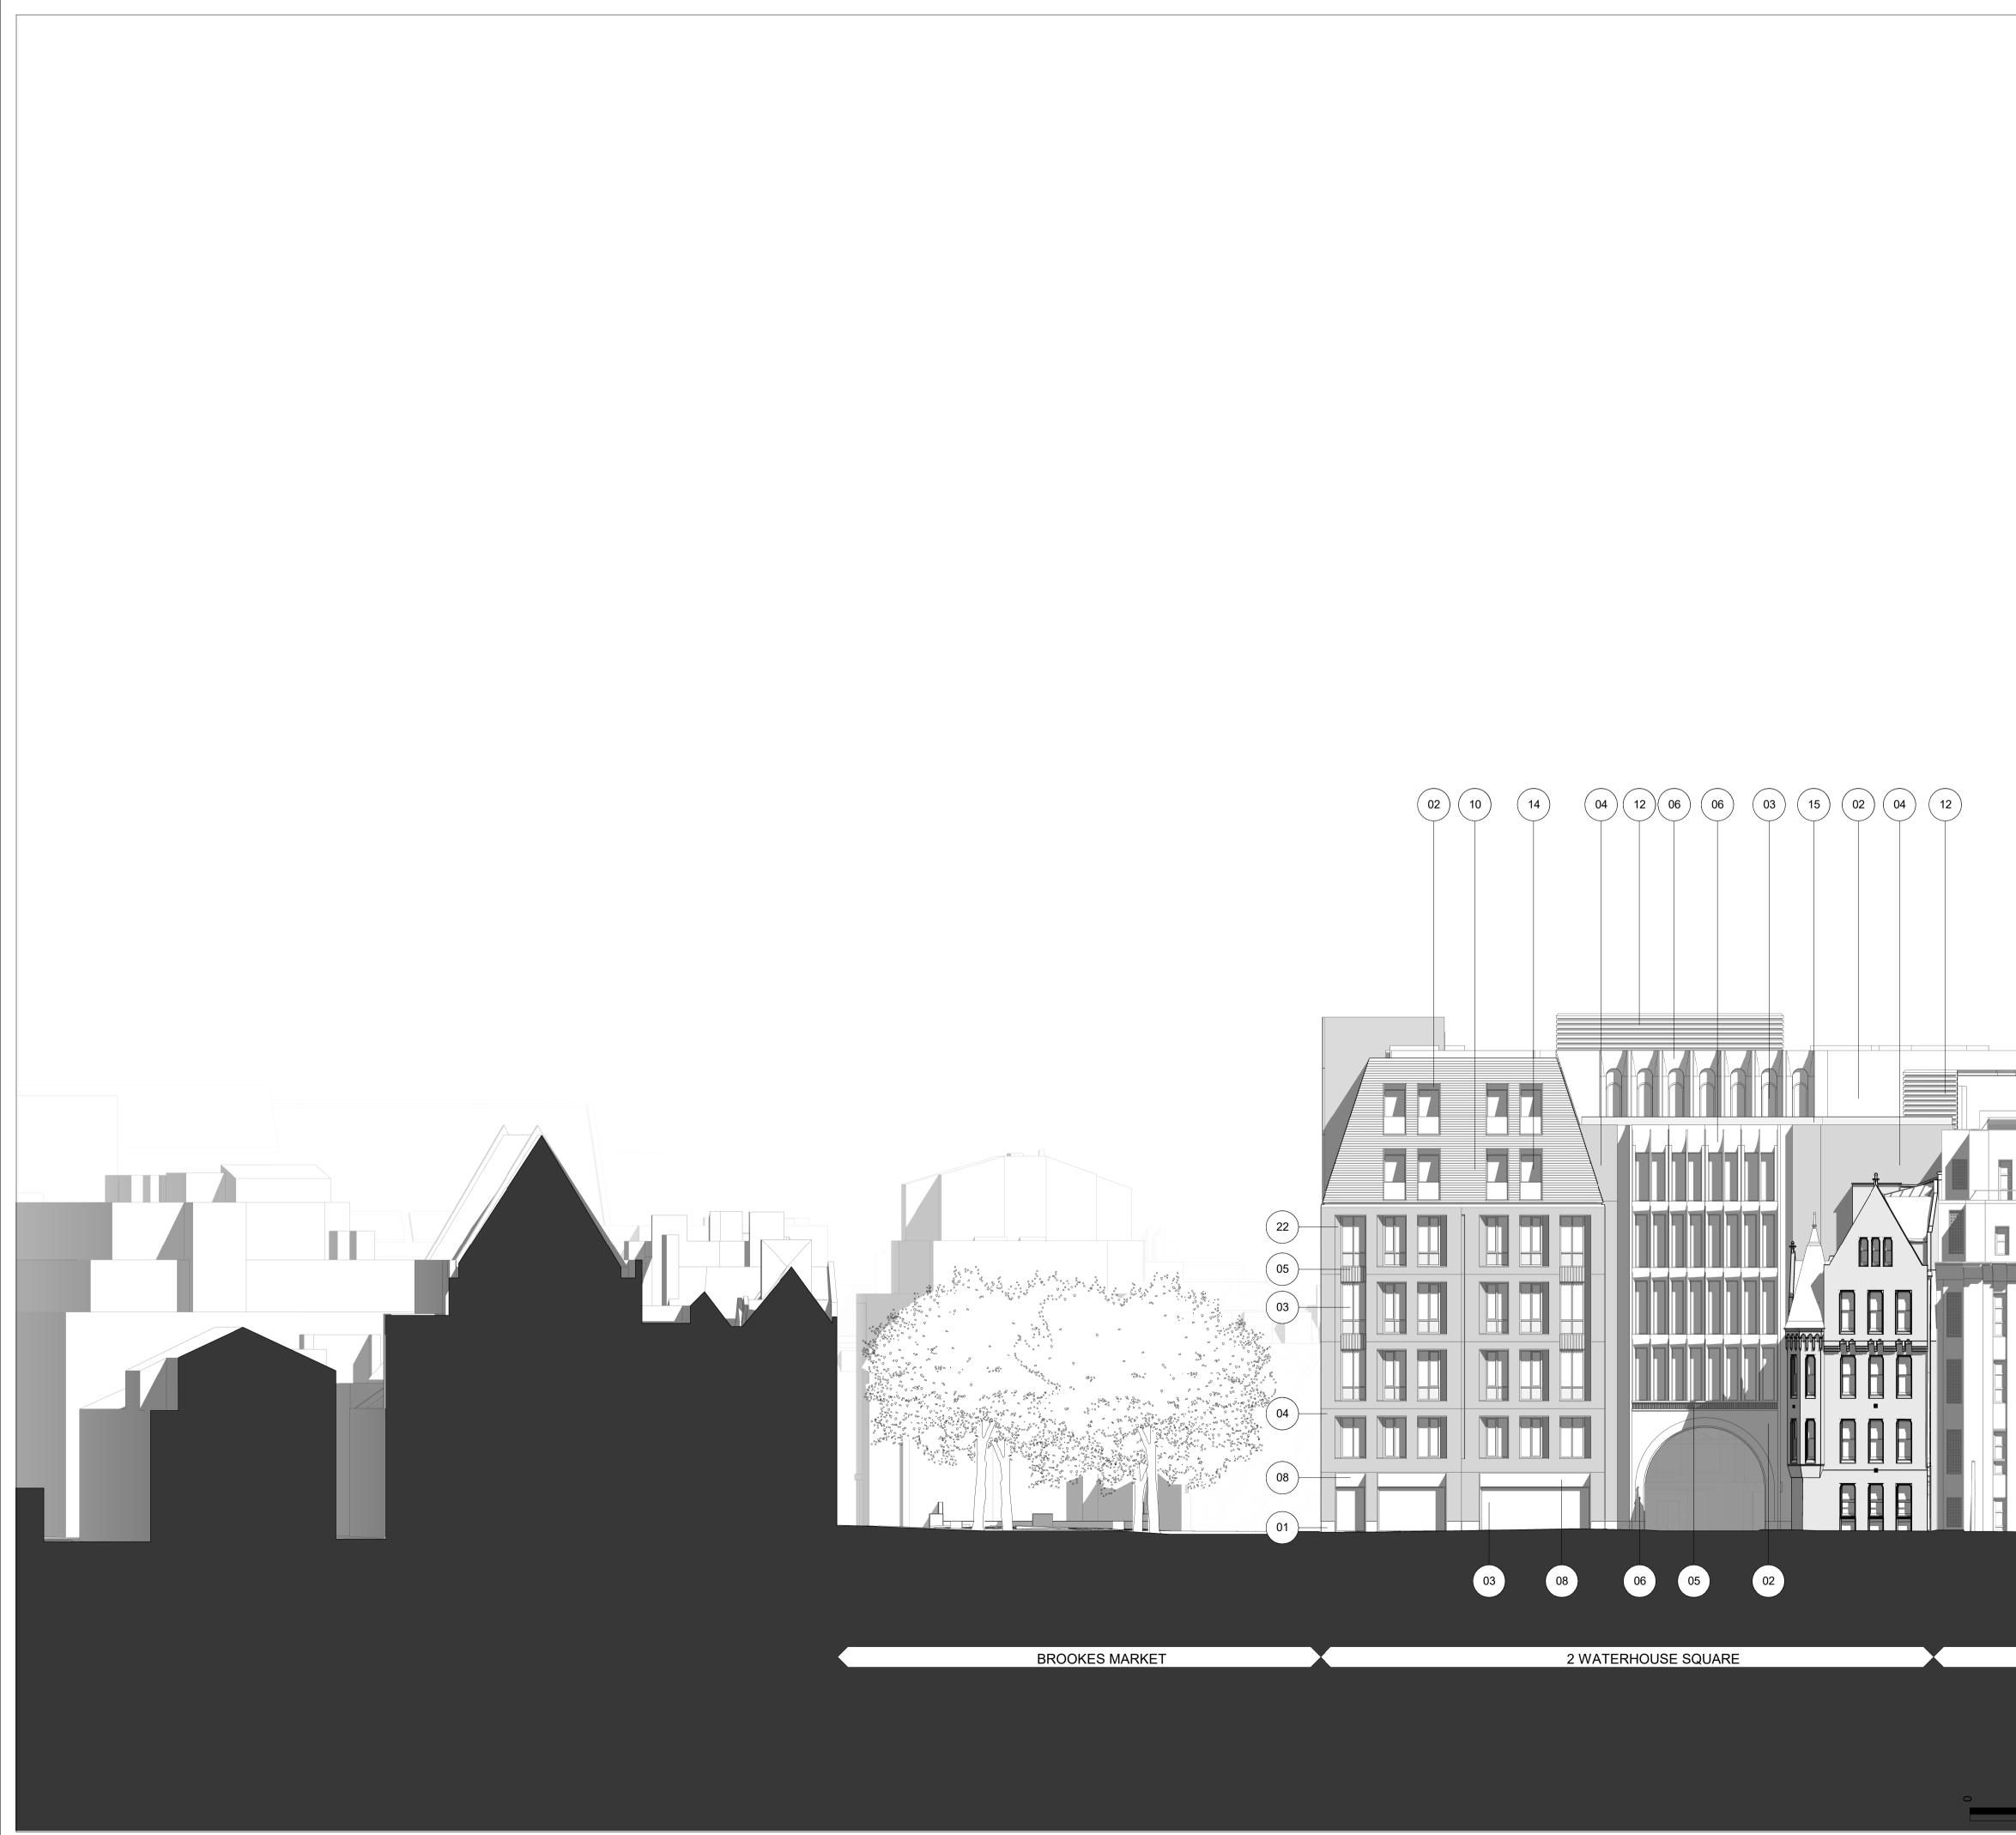

Notes

Internal layouts are indicative only.

| Number | Description                              |  |  |  |
|--------|------------------------------------------|--|--|--|
| 01     | Stone                                    |  |  |  |
| 02     | Precast concrete cladding                |  |  |  |
| 03     | Metal framed window/door system          |  |  |  |
| 04     | Brickwork facade                         |  |  |  |
| 05     | Profiled ceramic tile                    |  |  |  |
| 06     | Profiled precast concrete cladding       |  |  |  |
| 07     | Hit and miss brickwork                   |  |  |  |
| 08     | Precast concrete chamfer panel           |  |  |  |
| 09     | New heritage brick arch                  |  |  |  |
| 10     | Masonry shingles                         |  |  |  |
| 11     | Metal Balustrade                         |  |  |  |
| 12     | Metal louvred plant screen               |  |  |  |
| 14     | Balcony                                  |  |  |  |
| 15     | Glazed balustrade                        |  |  |  |
| 16     | Terrace behind facade opening            |  |  |  |
| 17     | Repaired brickwork/new to match existing |  |  |  |
| 18     | Heritage brick/terracotta                |  |  |  |
| 19     | Existing windows refurbished/repaired    |  |  |  |
| 20     | Existing slate roof with dormer windows  |  |  |  |
| 21     | Glazed drum door                         |  |  |  |
| 22     | Brick chamfer panel                      |  |  |  |
| 23     | Semi-opaque glazing                      |  |  |  |
| 24     | Signage zone                             |  |  |  |
| 25     | Brick recess                             |  |  |  |
| 26     | New timber arched window                 |  |  |  |
| 27     | Heritage stonework                       |  |  |  |
| 28     | Angled brickwork                         |  |  |  |
| 29     | Concealed box gutter                     |  |  |  |
| 30     | Brick Planter                            |  |  |  |

PLANNING

Project 2 Waterhouse Square

Drawing title Proposed Planning

West Elevation

Scale@A1 1:200

 Drawing Number
 Rev.

 Project
 Originator Zone Location Type
 Role
 Number

 WHS-ORM-2W-WE-DR-A-12333
 C01