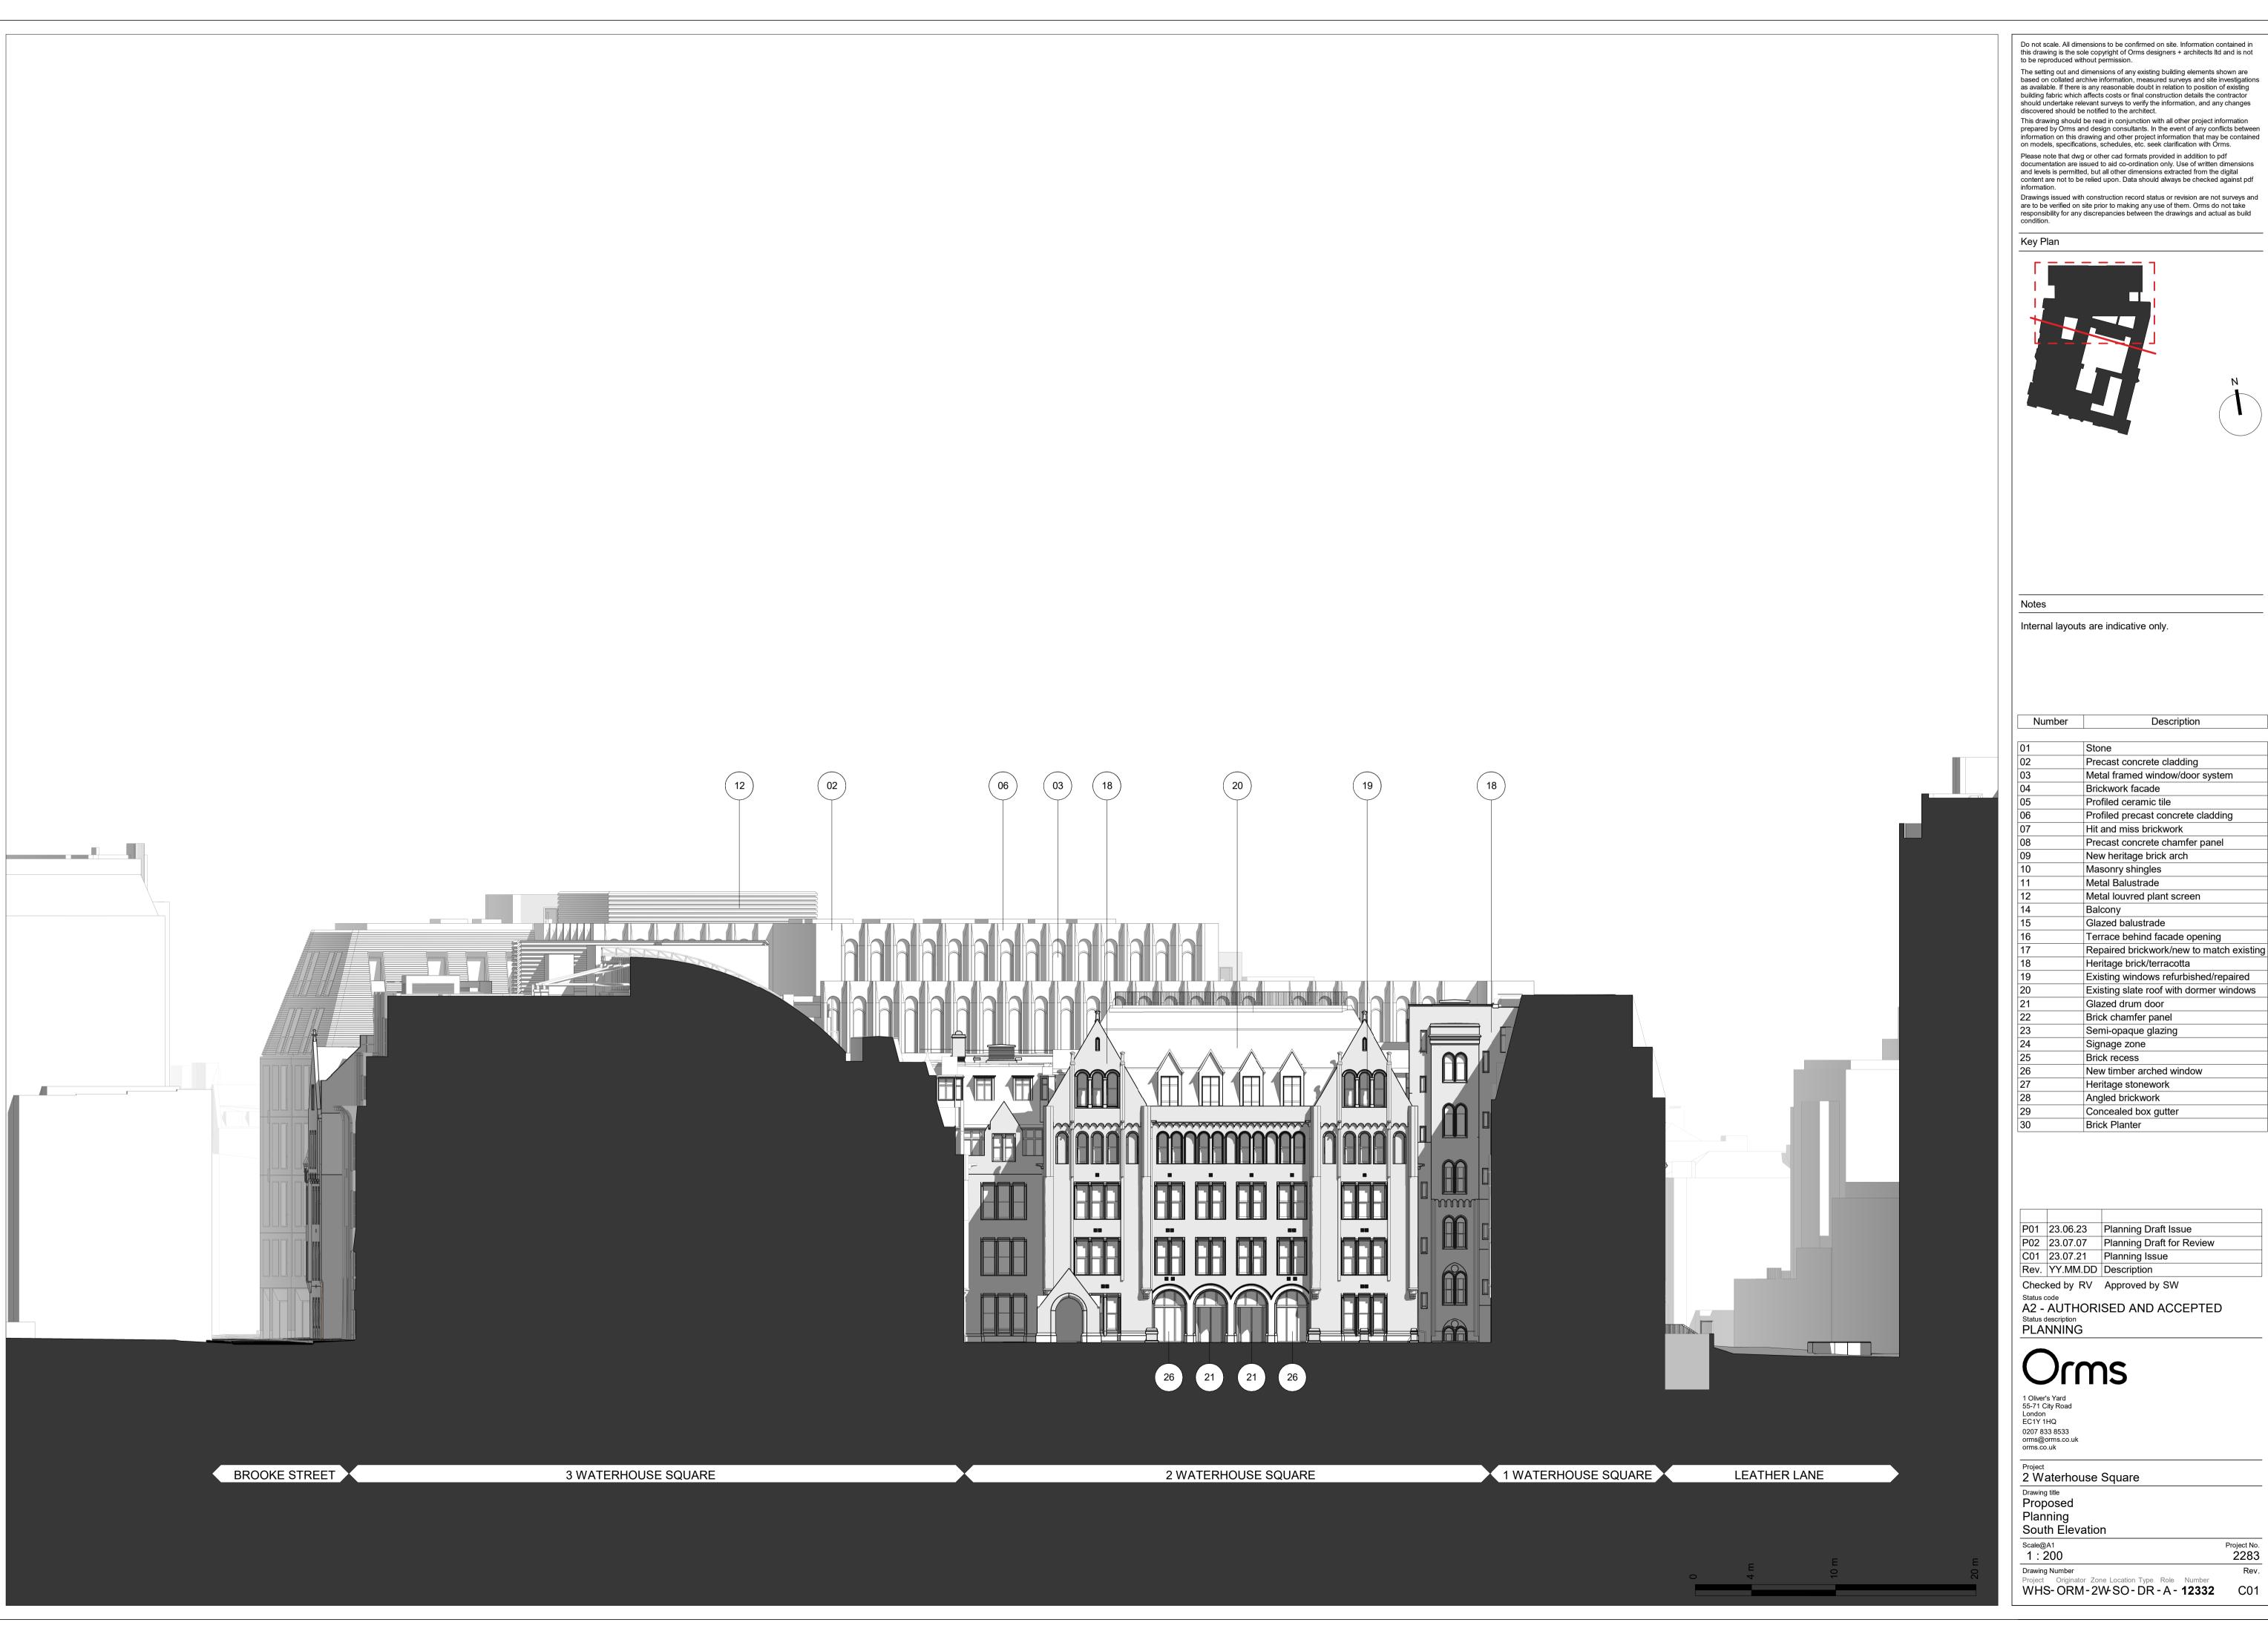

| Number | Description                              |
|--------|------------------------------------------|
|        |                                          |
| 01     | Stone                                    |
| 02     | Precast concrete cladding                |
| 03     | Metal framed window/door system          |
| 04     | Brickwork facade                         |
| 05     | Profiled ceramic tile                    |
| 06     | Profiled precast concrete cladding       |
| 07     | Hit and miss brickwork                   |
| 08     | Precast concrete chamfer panel           |
| 09     | New heritage brick arch                  |
| 10     | Masonry shingles                         |
| 11     | Metal Balustrade                         |
| 12     | Metal louvred plant screen               |
| 14     | Balcony                                  |
| 15     | Glazed balustrade                        |
| 16     | Terrace behind facade opening            |
| 17     | Repaired brickwork/new to match existing |
| 18     | Heritage brick/terracotta                |
| 19     | Existing windows refurbished/repaired    |
| 20     | Existing slate roof with dormer windows  |
| 21     | Glazed drum door                         |
| 22     | Brick chamfer panel                      |
| 23     | Semi-opaque glazing                      |
| 24     | Signage zone                             |
| 25     | Brick recess                             |
| 26     | New timber arched window                 |
| 27     | Heritage stonework                       |
| 28     | Angled brickwork                         |
| 29     | Concealed box gutter                     |
| 30     | Brick Planter                            |