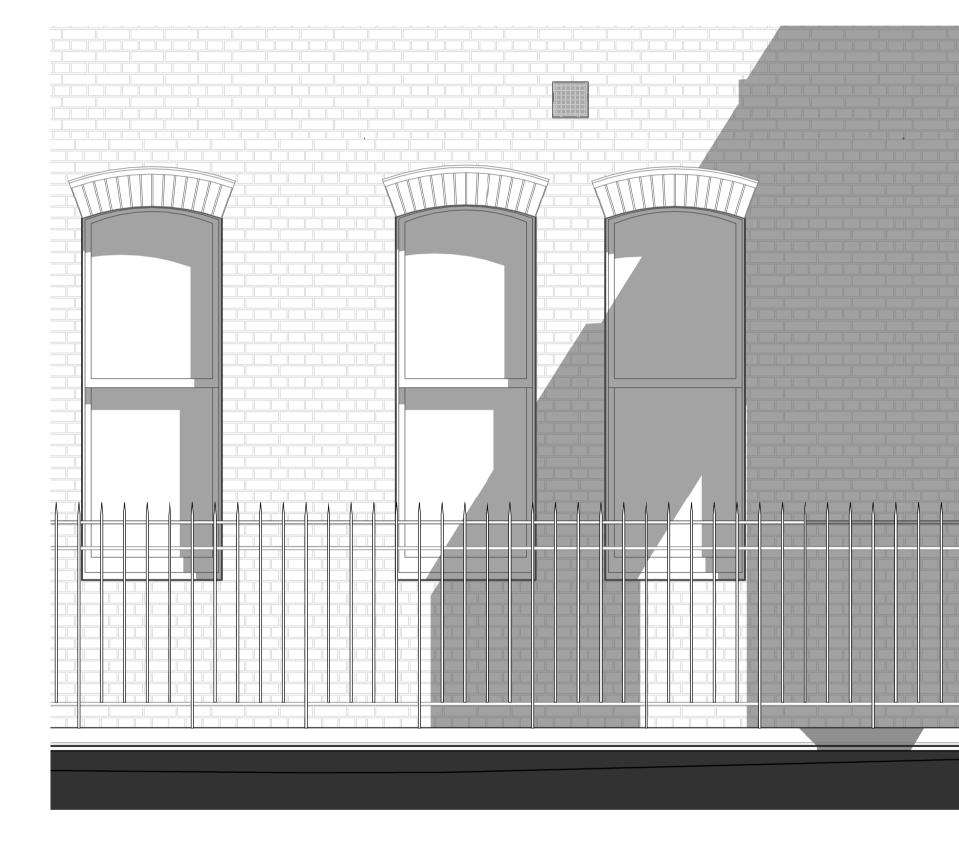

\_\_\_\_\_\_18 \_\_\_\_\_\_17 \_\_\_\_\_\_09 \_\_\_\_\_\_26

information.

Notes

Internal layouts are indicative only.

| Number | Description                              |
|--------|------------------------------------------|
| 01     | Stone                                    |
| 02     | Precast concrete cladding                |
| 03     | Metal framed window/door system          |
| 04     | Brickwork facade                         |
| 05     | Profiled ceramic tile                    |
| 06     | Profiled precast concrete cladding       |
| 07     | Hit and miss brickwork                   |
| 08     | Precast concrete chamfer panel           |
| 09     | New heritage brick arch                  |
| 10     | Masonry shingles                         |
| 11     | Metal Balustrade                         |
| 12     | Metal louvred plant screen               |
| 14     | Balcony                                  |
| 15     | Glazed balustrade                        |
| 16     | Terrace behind facade opening            |
| 17     | Repaired brickwork/new to match existing |
| 18     | Heritage brick/terracotta                |
| 19     | Existing windows refurbished/repaired    |
| 20     | Existing slate roof with dormer windows  |
| 21     | Glazed drum door                         |
| 22     | Brick chamfer panel                      |
| 23     | Semi-opaque glazing                      |
| 24     | Signage zone                             |
| 25     | Brick recess                             |
| 26     | New timber arched window                 |
| 27     | Heritage stonework                       |
| 28     | Angled brickwork                         |
| 29     | Concealed box gutter                     |
| 30     | Brick Planter                            |

Project
2 Waterhouse Square
Drawing title
Proposed
Planning
R7 Heritage Block North Facade
Scale@A1
Project No.
As indicated
Project Originator Zone Location Type Role Number
WHS- ORM-2W-NO- DR - A - 12371
C01