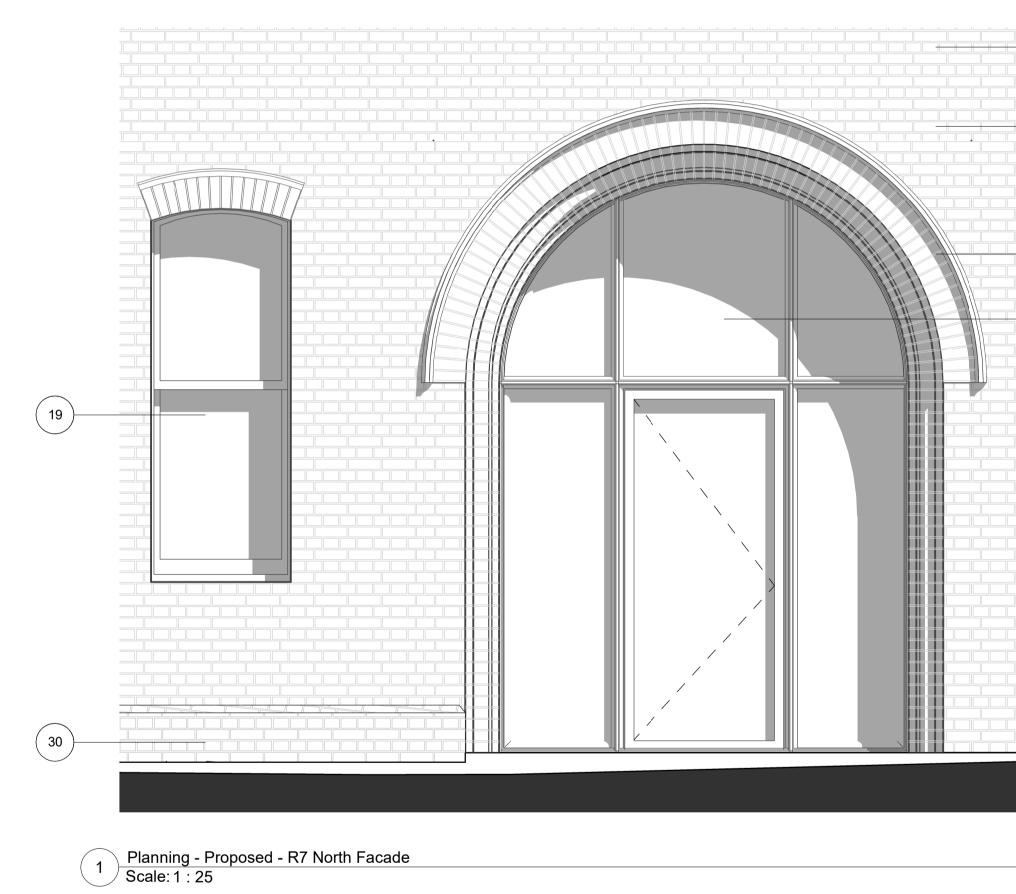

\_\_\_\_\_\_18 \_\_\_\_\_\_17 \_\_\_\_\_\_09 \_\_\_\_\_\_26

information.

Notes

Internal layouts are indicative only.

| Number | Description                              |
|--------|------------------------------------------|
| 01     | Stone                                    |
| 02     | Precast concrete cladding                |
| 03     | Metal framed window/door system          |
| 04     | Brickwork facade                         |
| 05     | Profiled ceramic tile                    |
| 06     | Profiled precast concrete cladding       |
| 07     | Hit and miss brickwork                   |
| 08     | Precast concrete chamfer panel           |
| 09     | New heritage brick arch                  |
| 10     | Masonry shingles                         |
| 11     | Metal Balustrade                         |
| 12     | Metal louvred plant screen               |
| 14     | Balcony                                  |
| 15     | Glazed balustrade                        |
| 16     | Terrace behind facade opening            |
| 17     | Repaired brickwork/new to match existing |
| 18     | Heritage brick/terracotta                |
| 19     | Existing windows refurbished/repaired    |
| 20     | Existing slate roof with dormer windows  |
| 21     | Glazed drum door                         |
| 22     | Brick chamfer panel                      |
| 23     | Semi-opaque glazing                      |
| 24     | Signage zone                             |
| 25     | Brick recess                             |
| 26     | New timber arched window                 |
| 27     | Heritage stonework                       |
| 28     | Angled brickwork                         |
| 29     | Concealed box gutter                     |
| 30     | Brick Planter                            |

Project
2 Waterhouse Square
Drawing title
Proposed
Planning
R7 Heritage Block North Facade
Scale@A1
Project No.
As indicated
Project Originator Zone Location Type Role Number
WHS- ORM-2W-NO- DR - A - 12371
C01