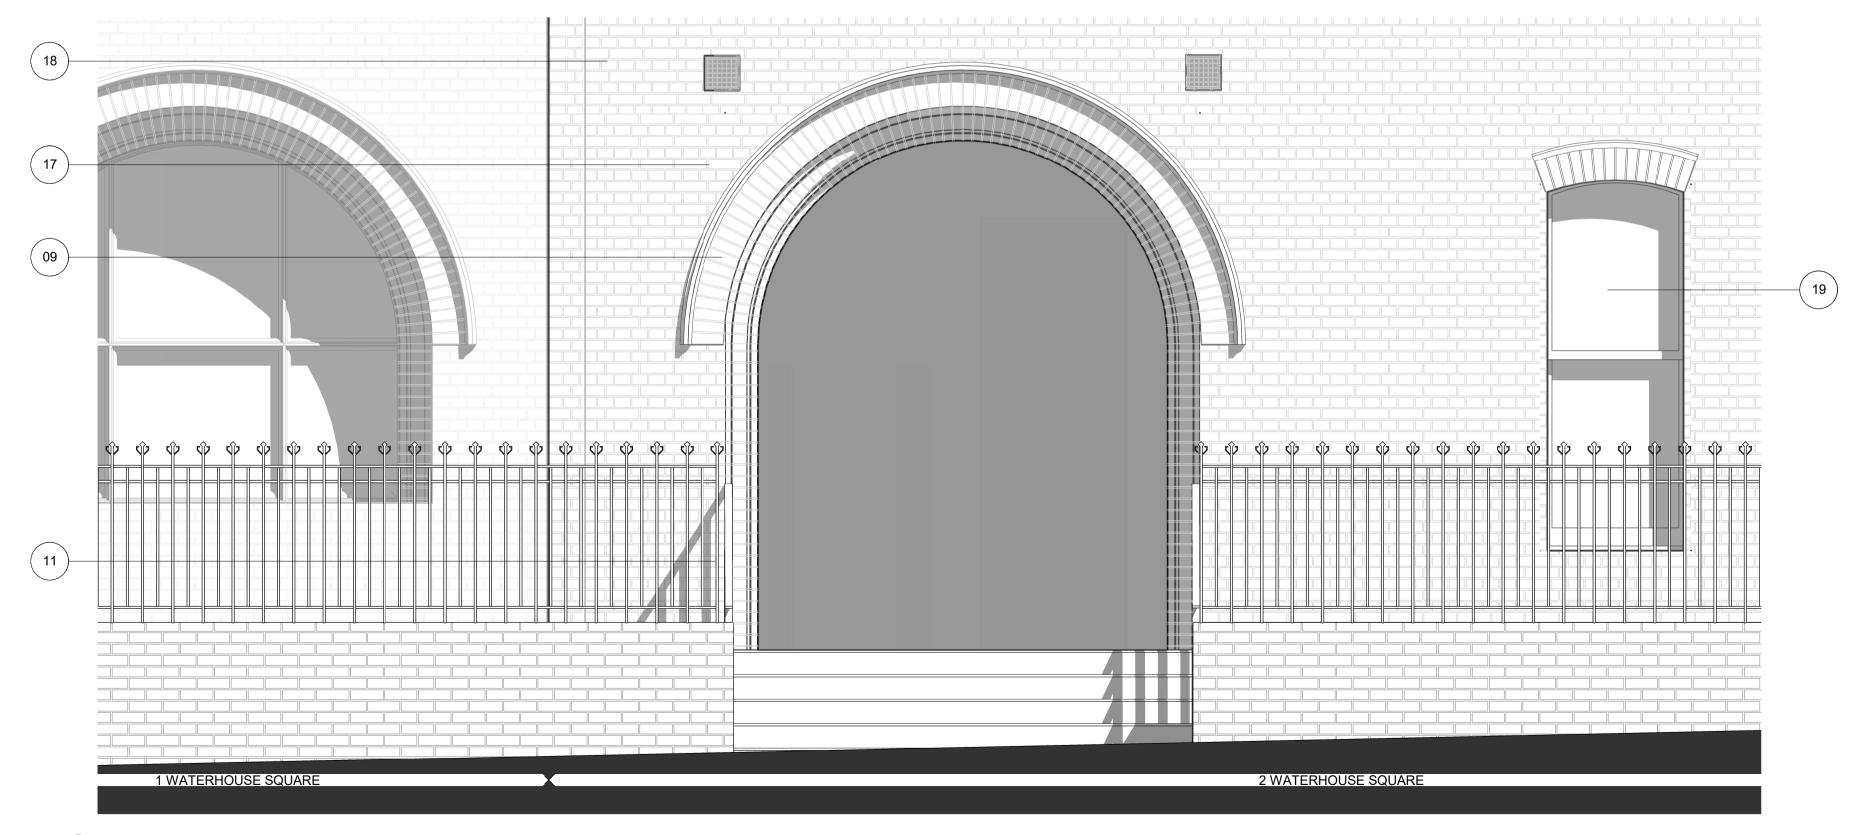

Planning - Existing - R7 East Facade
Scale: 1 : 25

Planning - Proposed - R7 East Facade
Scale: 1: 25

Do not scale. All dimensions to be confirmed on site. Information contained in this drawing is the sole copyright of Orms designers + architects ltd and is not to be reproduced without permission.

| Number | Description                              |
|--------|------------------------------------------|
| 01     | Stone                                    |
| 02     | Precast concrete cladding                |
| 03     | Metal framed window/door system          |
| 04     | Brickwork facade                         |
| 05     | Profiled ceramic tile                    |
| 06     | Profiled precast concrete cladding       |
| 07     | Hit and miss brickwork                   |
| 08     | Precast concrete chamfer panel           |
| 09     | New heritage brick arch                  |
| 10     | Masonry shingles                         |
| 11     | Metal Balustrade                         |
| 12     | Metal louvred plant screen               |
| 14     | Balcony                                  |
| 15     | Glazed balustrade                        |
| 16     | Terrace behind facade opening            |
| 17     | Repaired brickwork/new to match existing |
| 18     | Heritage brick/terracotta                |
| 19     | Existing windows refurbished/repaired    |
| 20     | Existing slate roof with dormer windows  |
| 21     | Glazed drum door                         |
| 22     | Brick chamfer panel                      |
| 23     | Semi-opaque glazing                      |
| 24     | Signage zone                             |
| 25     | Brick recess                             |
| 26     | New timber arched window                 |
| 27     | Heritage stonework                       |
| 28     | Angled brickwork                         |
| 29     | Concealed box gutter                     |
| 30     | Brick Planter                            |