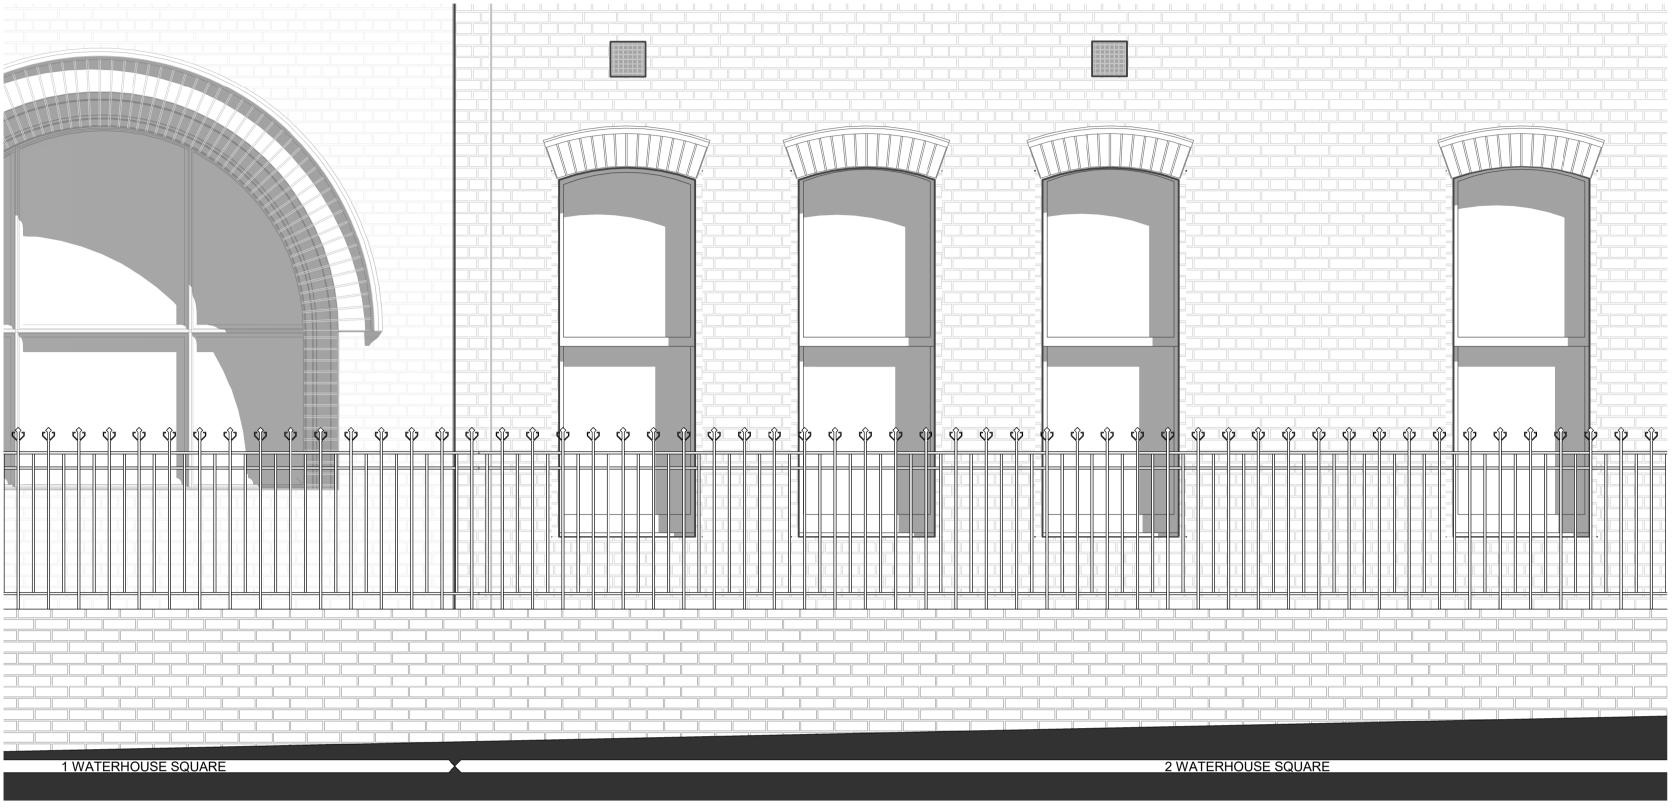

Planning - Existing - R7 East Facade
Scale: 1 : 25

Planning - Proposed - R7 East Facade
Scale: 1: 25

Do not scale. All dimensions to be confirmed on site. Information contained in this drawing is the sole copyright of Orms designers + architects ltd and is not to be reproduced without permission.

| Number | Description                              |
|--------|------------------------------------------|
| 01     | Stone                                    |
| 02     | Precast concrete cladding                |
| 03     | Metal framed window/door system          |
| 04     | Brickwork facade                         |
| 05     | Profiled ceramic tile                    |
| 06     | Profiled precast concrete cladding       |
| 07     | Hit and miss brickwork                   |
| 08     | Precast concrete chamfer panel           |
| 09     | New heritage brick arch                  |
| 10     | Masonry shingles                         |
| 11     | Metal Balustrade                         |
| 12     | Metal louvred plant screen               |
| 14     | Balcony                                  |
| 15     | Glazed balustrade                        |
| 16     | Terrace behind facade opening            |
| 17     | Repaired brickwork/new to match existing |
| 18     | Heritage brick/terracotta                |
| 19     | Existing windows refurbished/repaired    |
| 20     | Existing slate roof with dormer windows  |
| 21     | Glazed drum door                         |
| 22     | Brick chamfer panel                      |
| 23     | Semi-opaque glazing                      |
| 24     | Signage zone                             |
| 25     | Brick recess                             |
| 26     | New timber arched window                 |
| 27     | Heritage stonework                       |
| 28     | Angled brickwork                         |
| 29     | Concealed box gutter                     |
| 30     | Brick Planter                            |