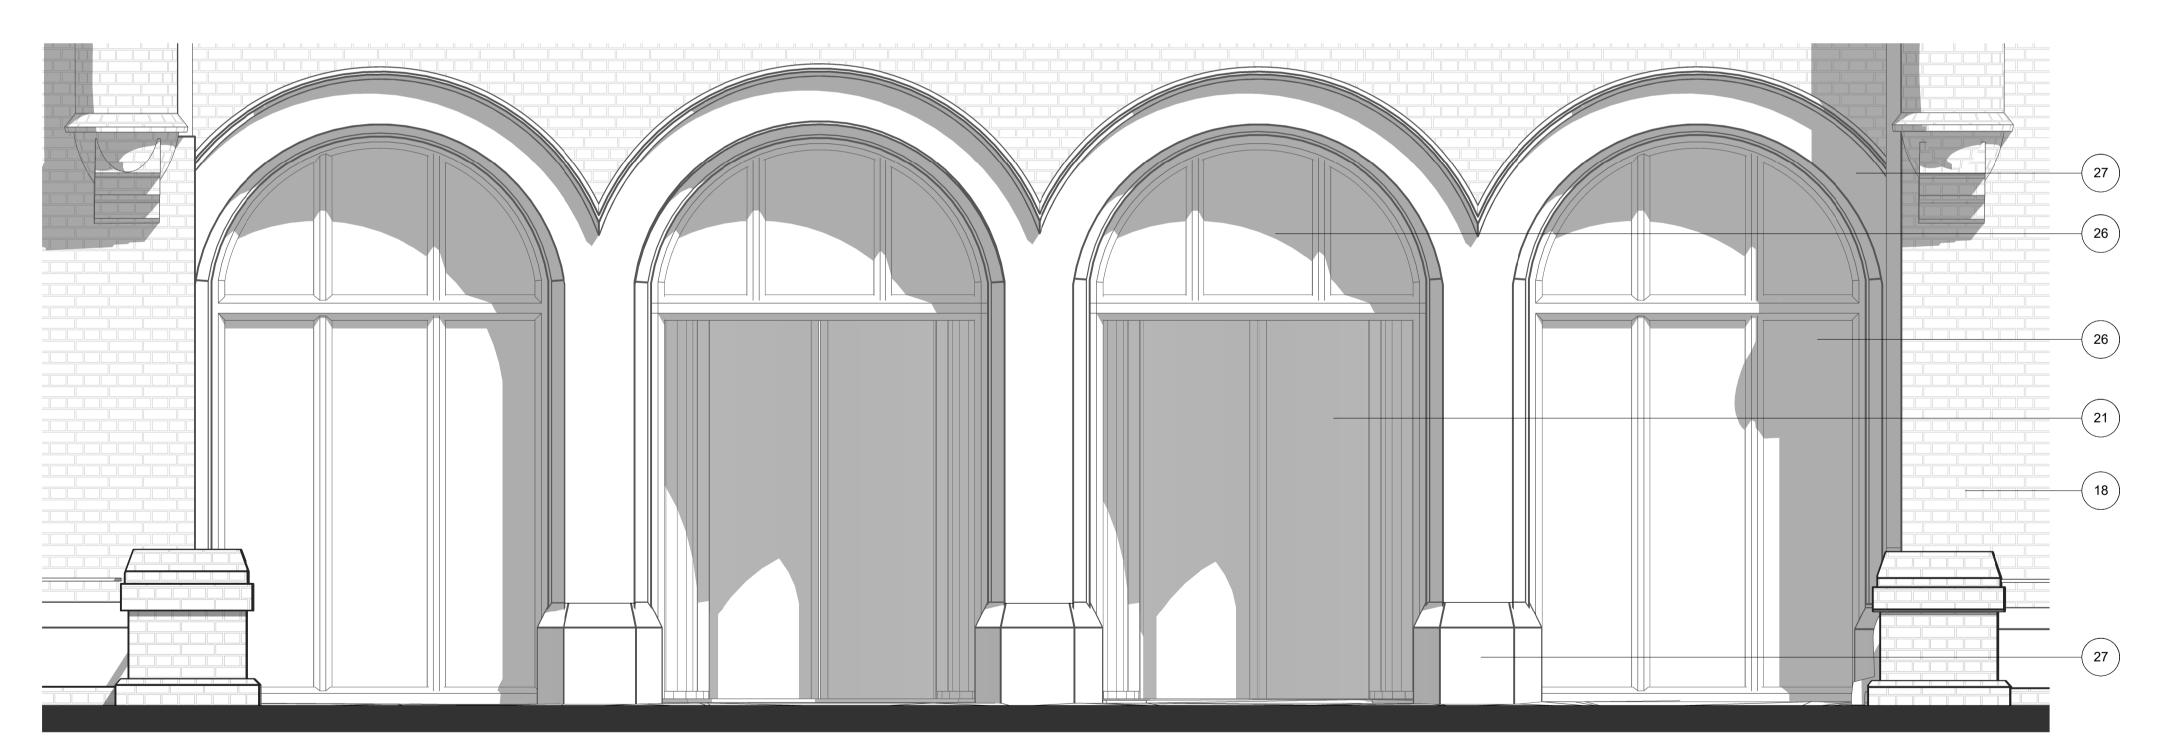

Key Plan

Internal layouts are indicative only.

| Number | Description                              |
|--------|------------------------------------------|
| 01     | Stone                                    |
| 02     | Precast concrete cladding                |
| 03     | Metal framed window/door system          |
| 04     | Brickwork facade                         |
| 05     | Profiled ceramic tile                    |
| 06     | Profiled precast concrete cladding       |
| 07     | Hit and miss brickwork                   |
| 08     | Precast concrete chamfer panel           |
| 09     | New heritage brick arch                  |
| 10     | Masonry shingles                         |
| 11     | Metal Balustrade                         |
| 12     | Metal louvred plant screen               |
| 14     | Balcony                                  |
| 15     | Glazed balustrade                        |
| 16     | Terrace behind facade opening            |
| 17     | Repaired brickwork/new to match existing |
| 18     | Heritage brick/terracotta                |
| 19     | Existing windows refurbished/repaired    |
| 20     | Existing slate roof with dormer windows  |
| 21     | Glazed drum door                         |
| 22     | Brick chamfer panel                      |
| 23     | Semi-opaque glazing                      |
| 24     | Signage zone                             |
| 25     | Brick recess                             |
| 26     | New timber arched window                 |
| 27     | Heritage stonework                       |
| 28     | Angled brickwork                         |
| 29     | Concealed box gutter                     |
| 30     | Brick Planter                            |