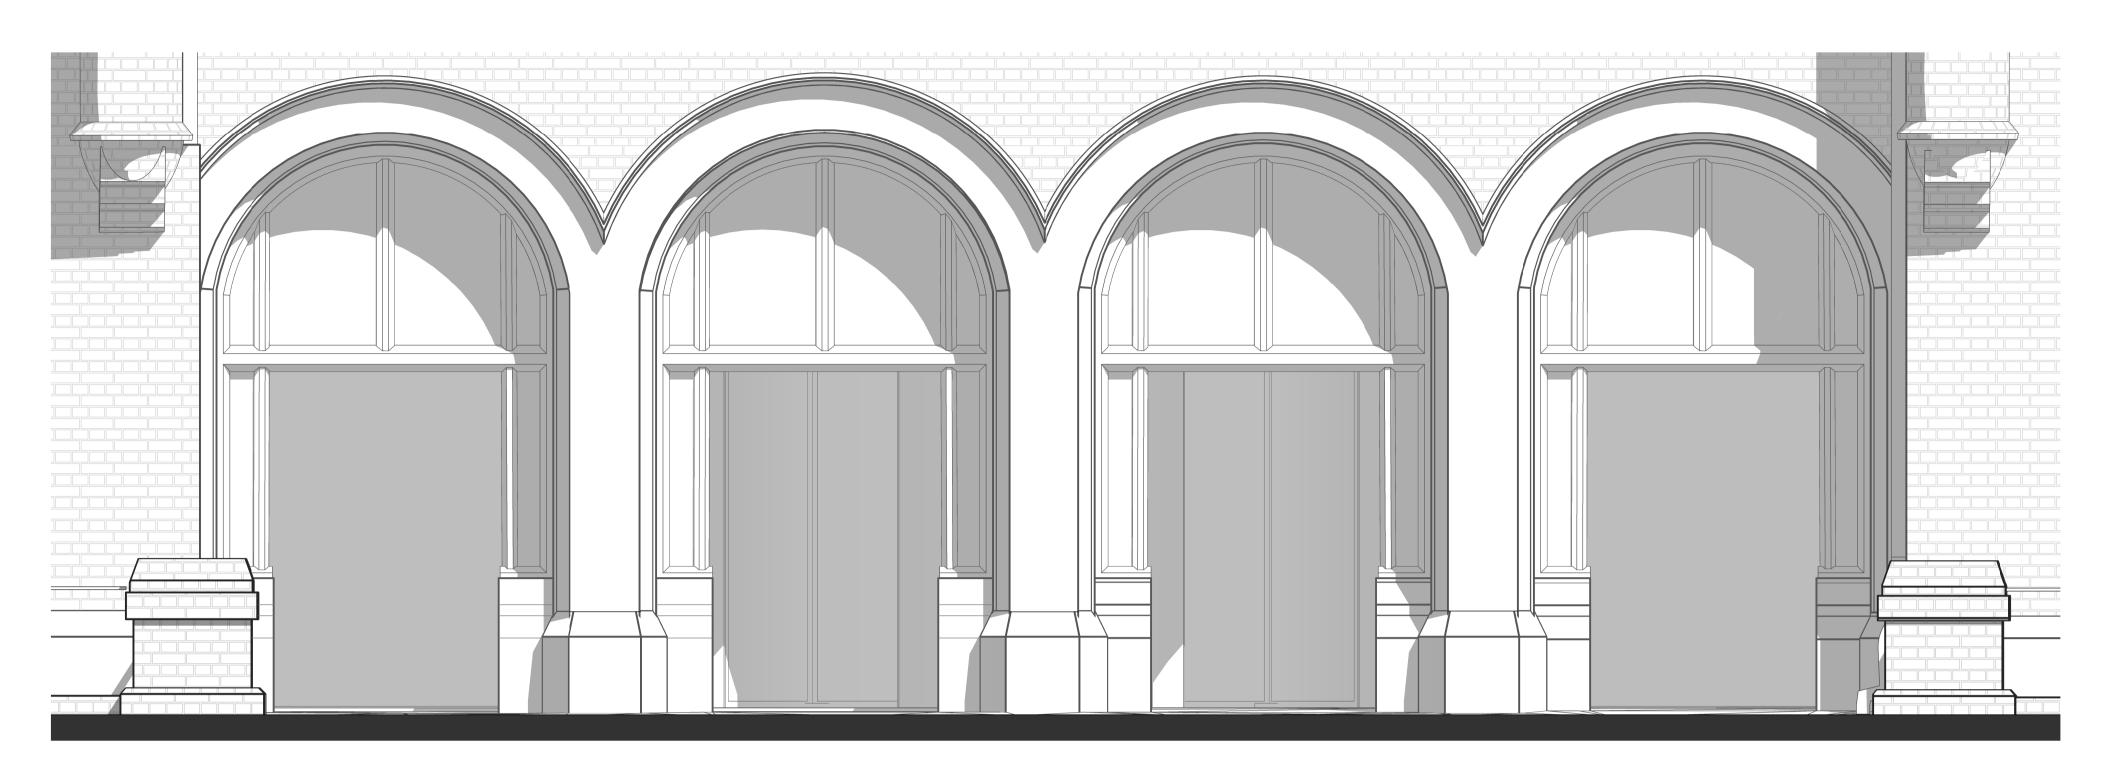

Planning - Existing - R6 South Facade
Scale: 1 : 25

Planning - Proposed - R6 South Facade
Scale: 1 : 25

Do not scale. All dimensions to be confirmed on site. Information contained in this drawing is the sole copyright of Orms designers + architects ltd and is not to be reproduced without permission.

Key Plan

Internal layouts are indicative only.

| Number | Description                              |
|--------|------------------------------------------|
| 01     | Stone                                    |
| 02     | Precast concrete cladding                |
| 03     | Metal framed window/door system          |
| 04     | Brickwork facade                         |
| 05     | Profiled ceramic tile                    |
| 06     | Profiled precast concrete cladding       |
| 07     | Hit and miss brickwork                   |
| 08     | Precast concrete chamfer panel           |
| 09     | New heritage brick arch                  |
| 10     | Masonry shingles                         |
| 11     | Metal Balustrade                         |
| 12     | Metal louvred plant screen               |
| 14     | Balcony                                  |
| 15     | Glazed balustrade                        |
| 16     | Terrace behind facade opening            |
| 17     | Repaired brickwork/new to match existing |
| 18     | Heritage brick/terracotta                |
| 19     | Existing windows refurbished/repaired    |
| 20     | Existing slate roof with dormer windows  |
| 21     | Glazed drum door                         |
| 22     | Brick chamfer panel                      |
| 23     | Semi-opaque glazing                      |
| 24     | Signage zone                             |
| 25     | Brick recess                             |
| 26     | New timber arched window                 |
| 27     | Heritage stonework                       |
| 28     | Angled brickwork                         |
| 29     | Concealed box gutter                     |
| 30     | Brick Planter                            |