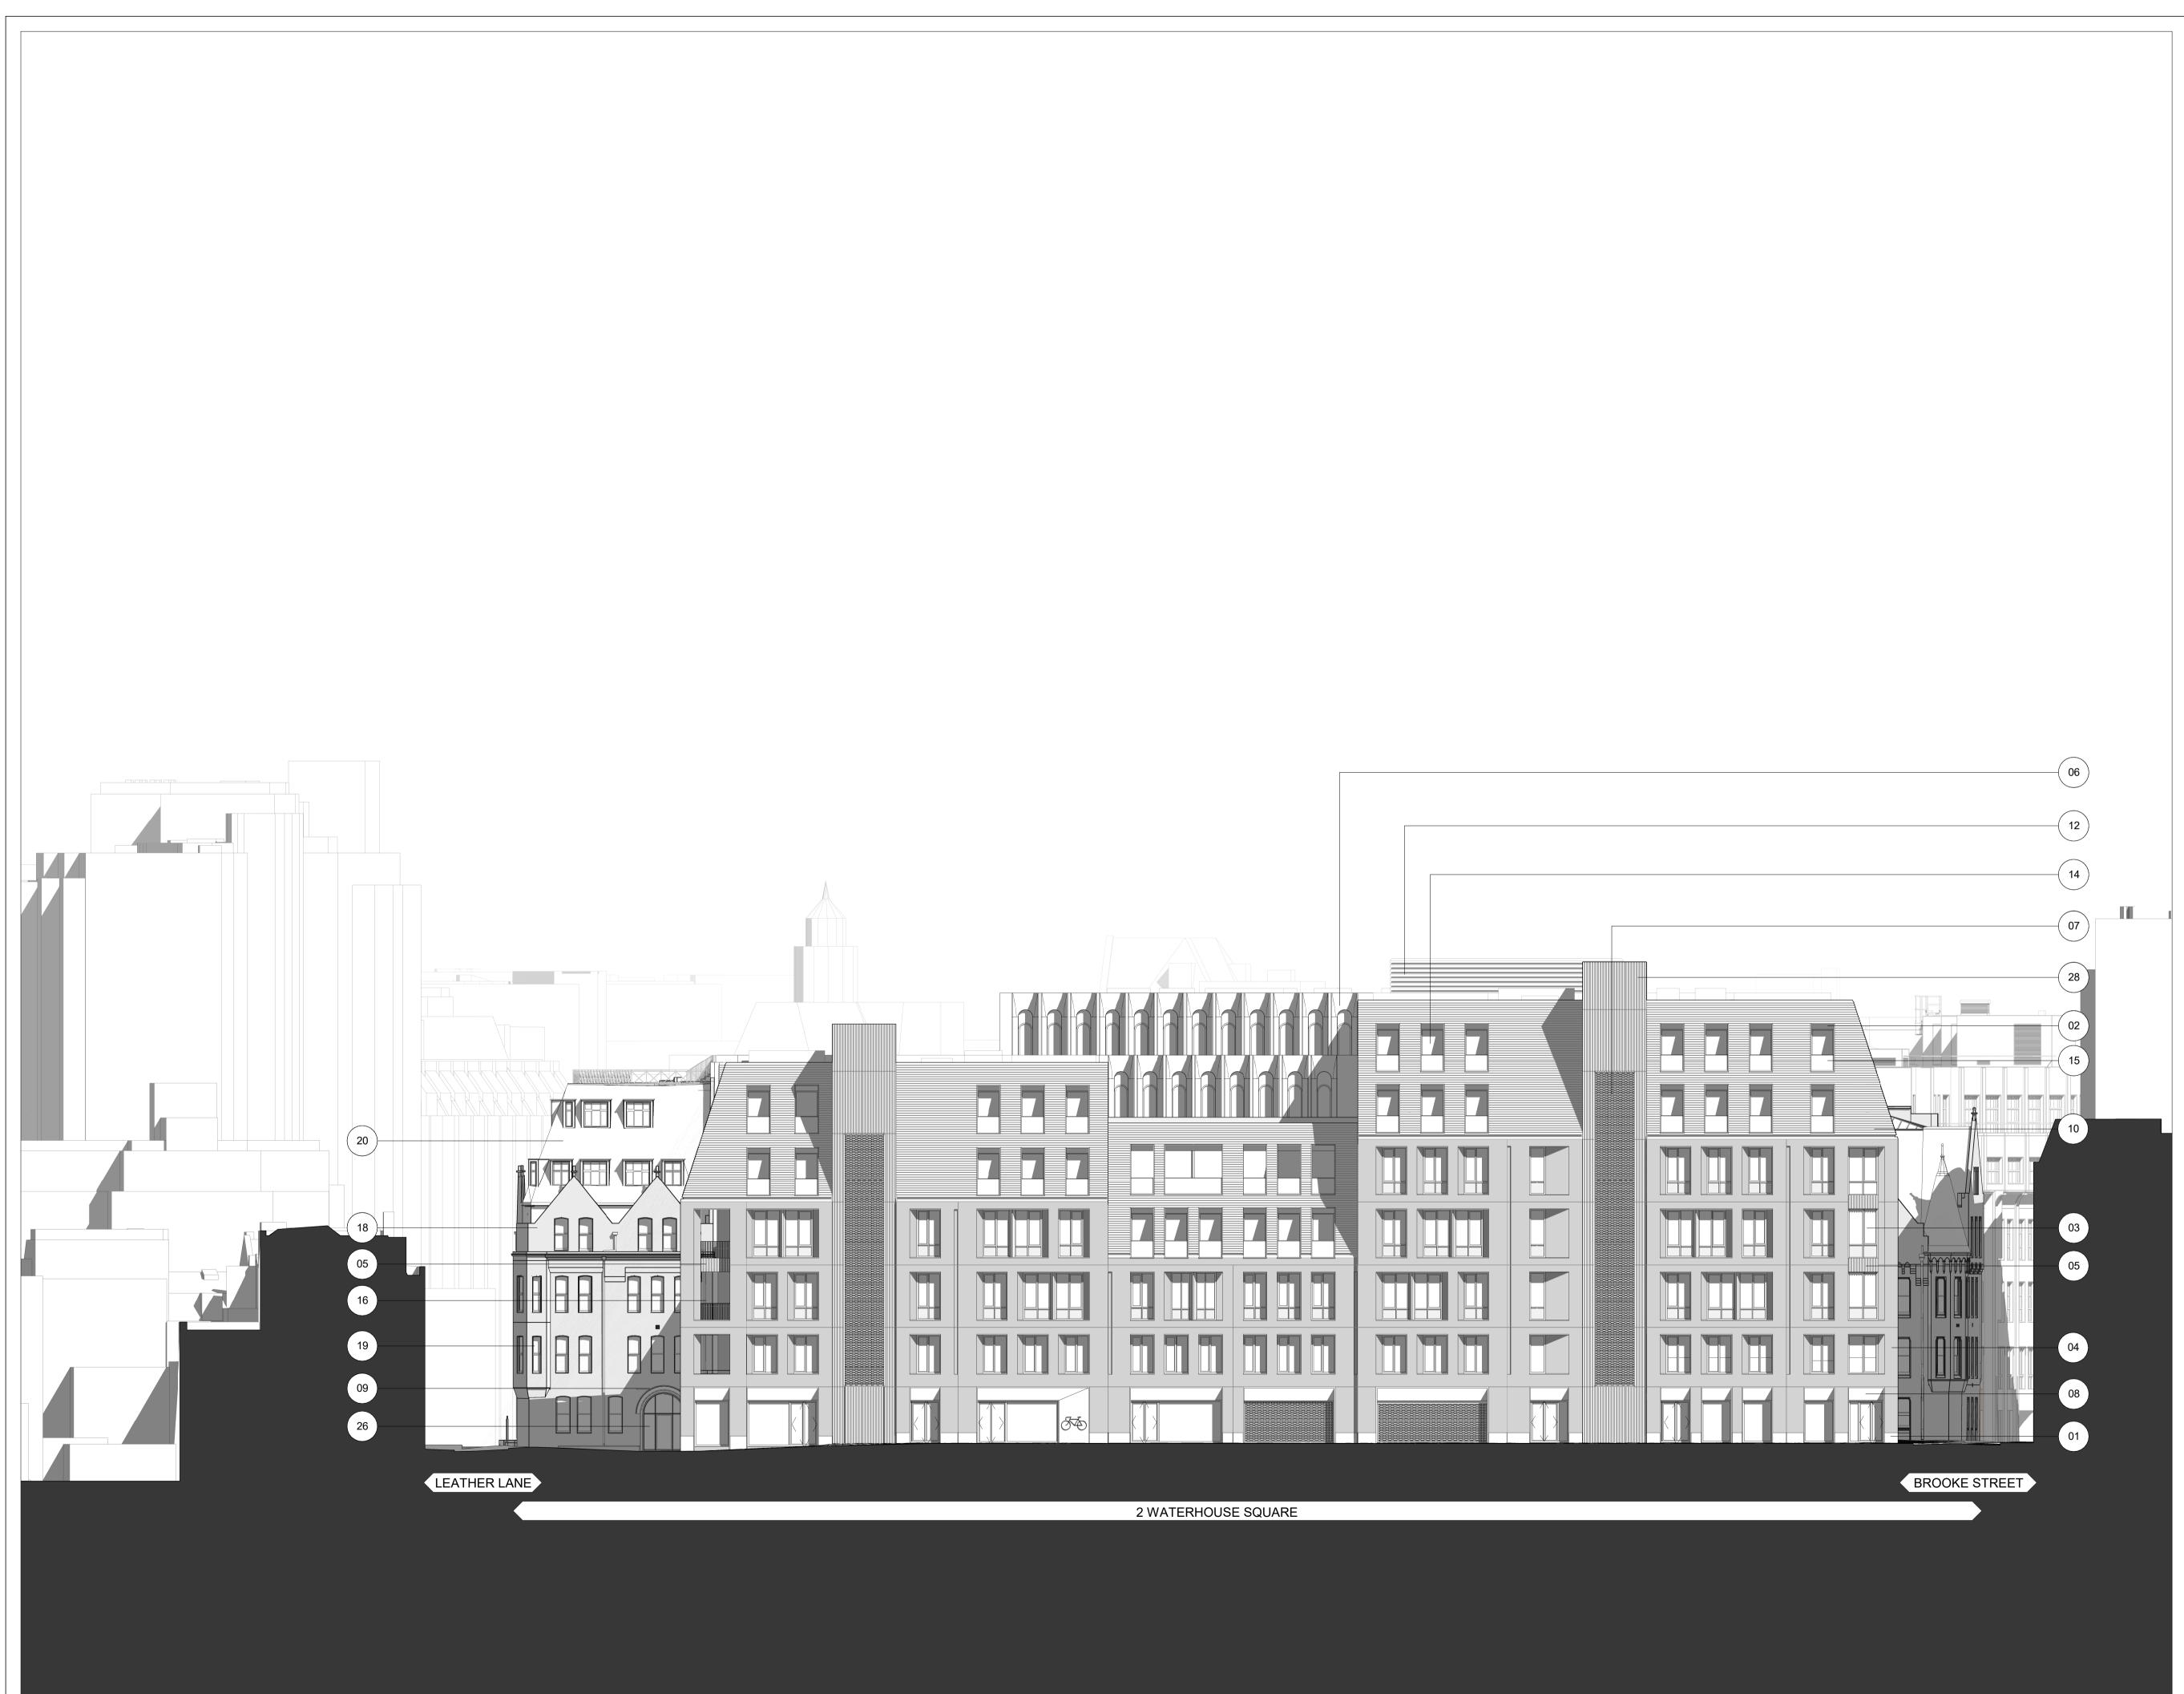

to be reproduced without permission.

Notes

Internal layouts are indicative only.

| Number                                | Description                              |  |
|---------------------------------------|------------------------------------------|--|
|                                       |                                          |  |
| 01                                    | Stone                                    |  |
| 02                                    | Precast concrete cladding                |  |
| 03                                    | Metal framed window/door system          |  |
| 04                                    | Brickwork facade                         |  |
| 05                                    | Profiled ceramic tile                    |  |
| 06                                    | Profiled precast concrete cladding       |  |
| 07                                    | Hit and miss brickwork                   |  |
| 08                                    | Precast concrete chamfer panel           |  |
| 09                                    | New heritage brick arch                  |  |
| 10                                    | Masonry shingles                         |  |
| 11                                    | Metal Balustrade                         |  |
| 12                                    | Metal louvred plant screen               |  |
| 14                                    | Balcony                                  |  |
| 15                                    | Glazed balustrade                        |  |
| 16                                    | Terrace behind facade opening            |  |
| 17                                    | Repaired brickwork/new to match existing |  |
| 18                                    | Heritage brick/terracotta                |  |
| 19                                    | Existing windows refurbished/repaired    |  |
| 20                                    | Existing slate roof with dormer windows  |  |
| 21                                    | Glazed drum door                         |  |
| 22                                    | Brick chamfer panel                      |  |
| 23                                    | Semi-opaque glazing                      |  |
| 24                                    | Signage zone                             |  |
| 25                                    | Brick recess                             |  |
| 26                                    | New timber arched window                 |  |
| 27                                    | Heritage stonework                       |  |
| 28                                    | Angled brickwork                         |  |
| 29                                    | Concealed box gutter                     |  |
| 30                                    | Brick Planter                            |  |
| · · · · · · · · · · · · · · · · · · · |                                          |  |

orms@orms.co.uk
orms.co.uk
Project
2 Waterhouse Square
Drawing title
Proposed
Planning
North Elevation
Scale@A1
1:200
2283
Drawing Number
Project Originator Zone Location Type Role Number
WHS- ORM-2W-NO- DR - A - 12330
C01