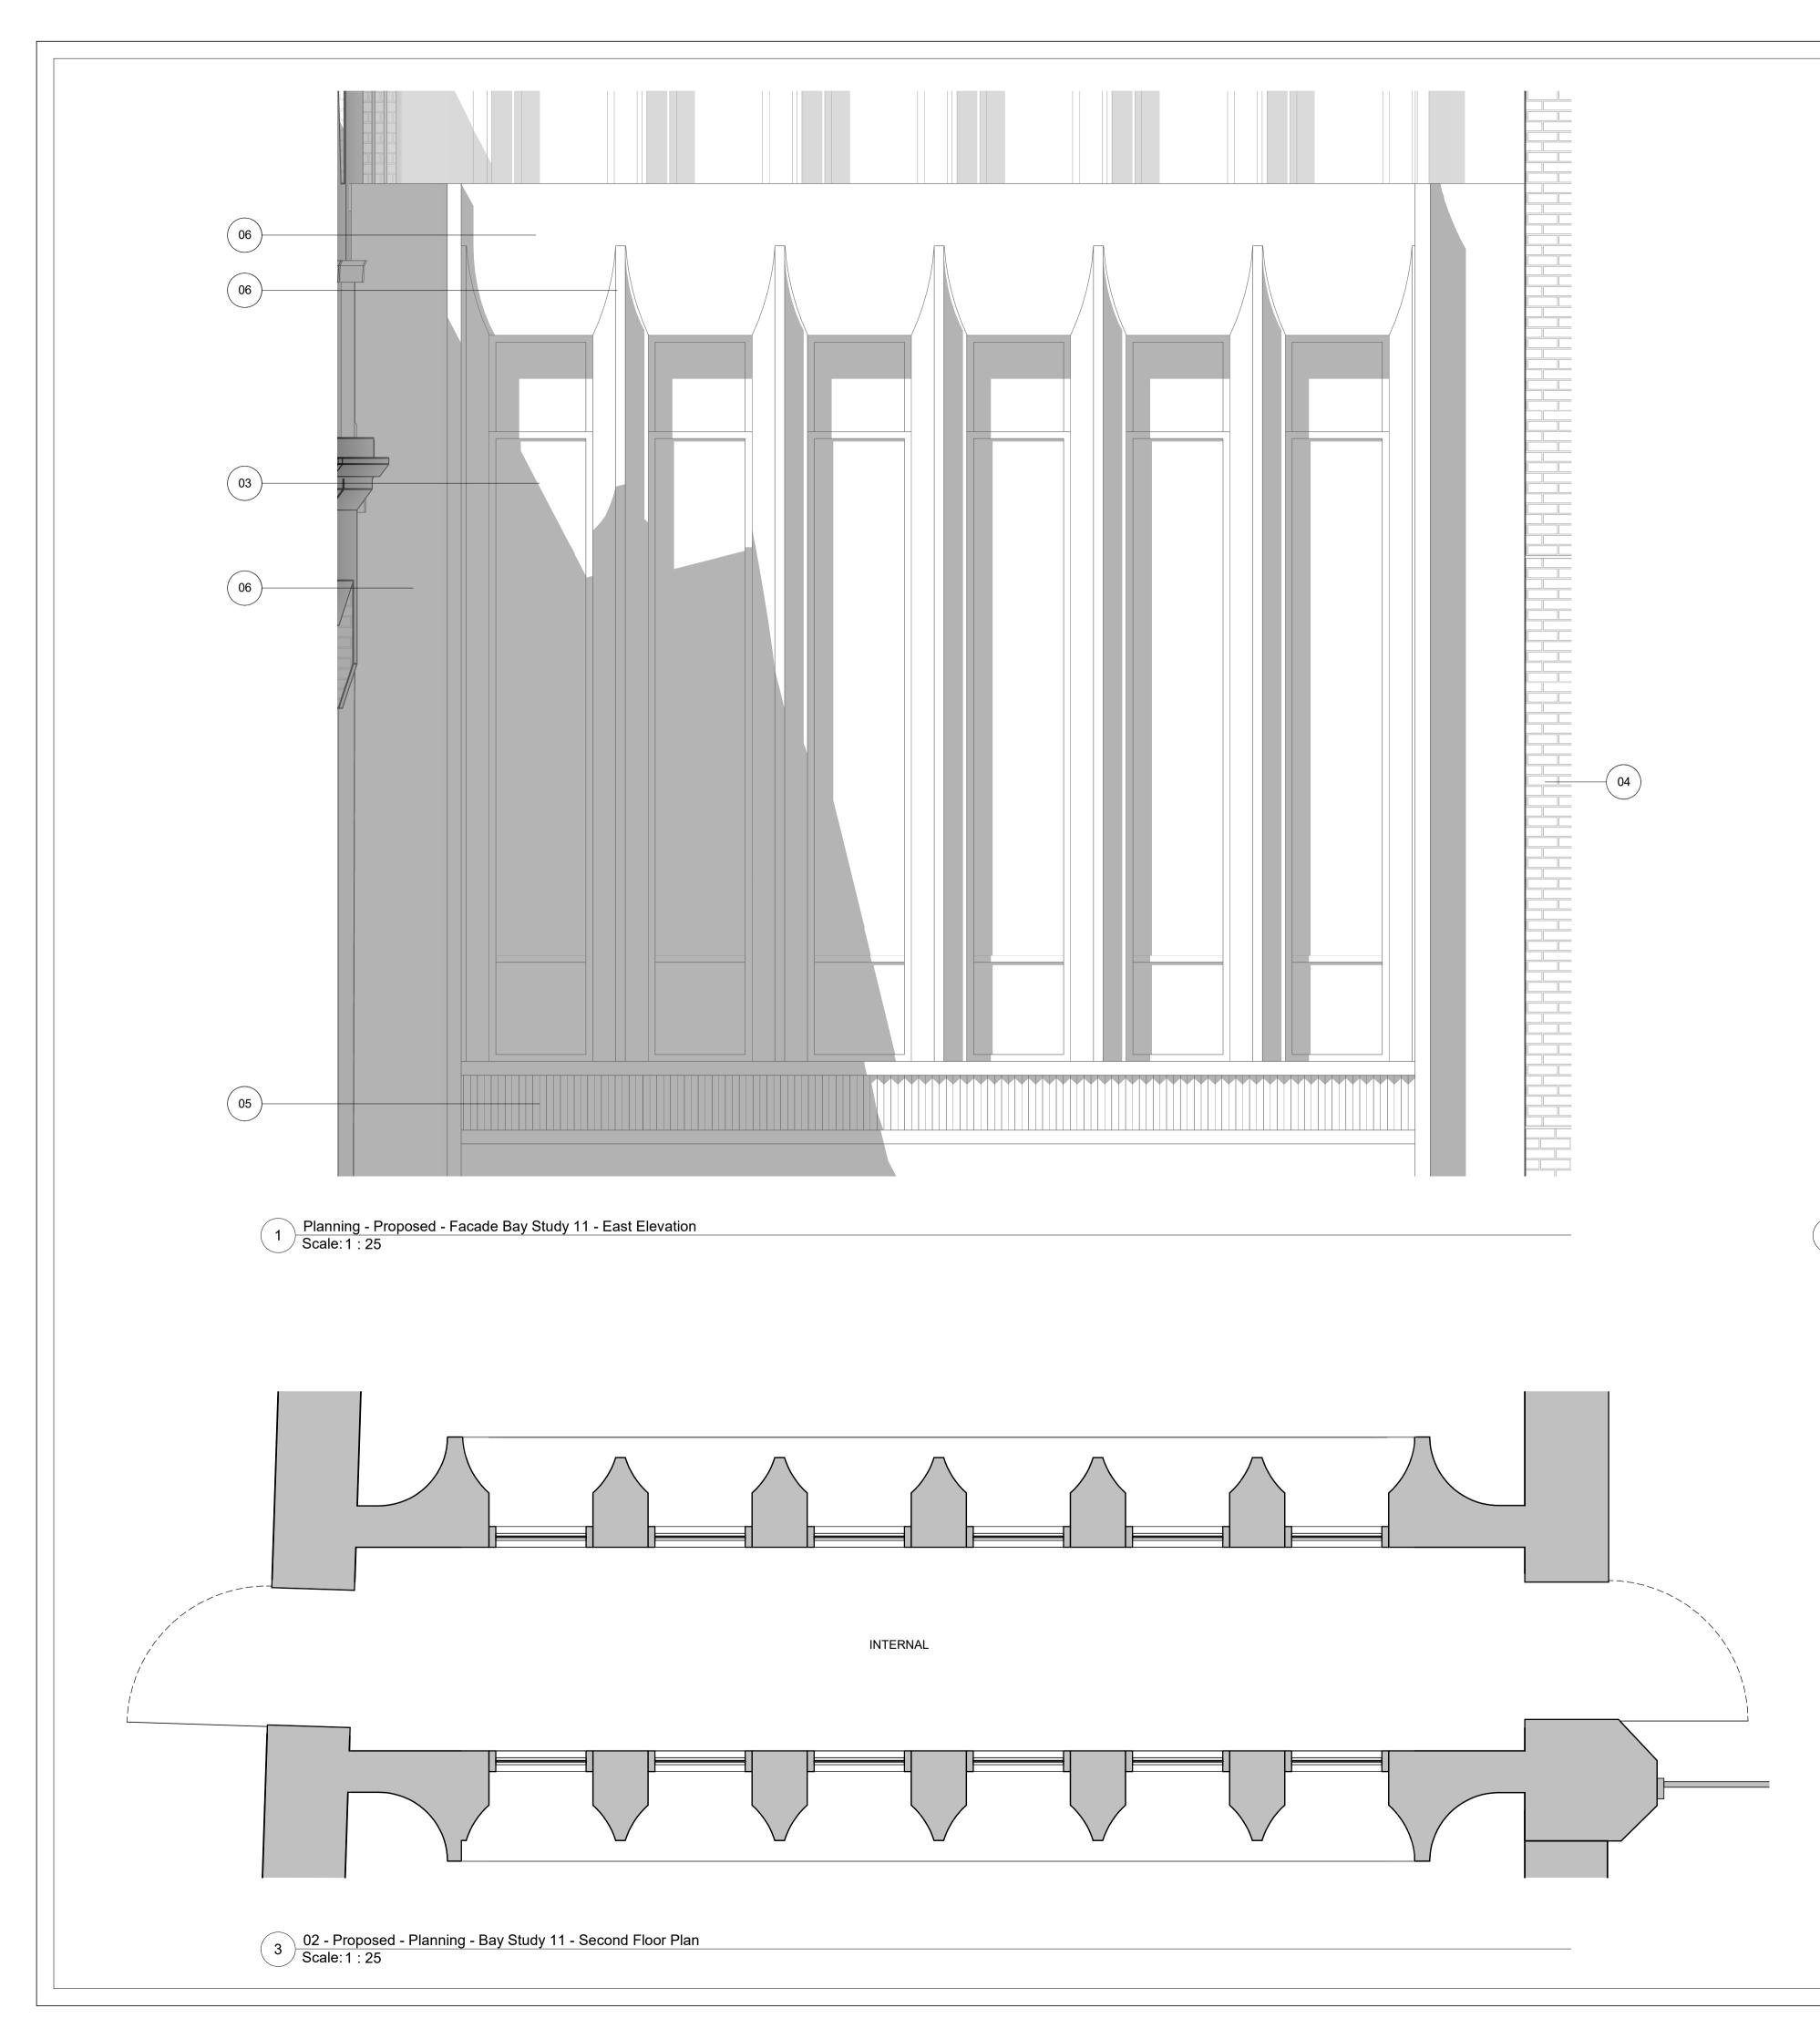

2 Planning - Proposed - Facade Bay Study 11 - Section Scale: 1 : 25

| Key Plan         Internal layouts are indicative only.         Notes         Internal layouts are indicative only.         01       Stone         02       Precast concrete cladding         03       Metal framed window/door syste         04       Brickwork facade         05       Profiled ceramic tile         06       Profiled precast concrete cladding         03       Metal framed window/door syste         04       Brickwork facade         05       Profiled precast concrete cladding         06       Profiled precast concrete cladding         07       Hit and miss brickwork         08       Precast concrete chamfer panel         09       New heritage brick arch         10       Masonry shingles         11       Metal Balustrade         12       Metal louvred plant screen         14       Balcony         15       Glazed balustrade         16       Terrace behind facade opening         17       Repaired brickwork/new to mato         18       Heritage brick/terracotta         19       Existing windows refurbished/re         20       Existing slate roof with dormer v         21       G | Notes         Internal layouts are indicative only.         01       Stone         02       Precast concrete cladding         03       Metal framed window/door syste         04       Brickwork facade         05       Profiled precast concrete cladding         03       Metal framed window/door syste         04       Brickwork facade         05       Profiled precast concrete cladding         07       Hit and miss brickwork         08       Precast concrete chamfer panel         09       New heritage brick arch         10       Masonry shingles         11       Metal Balustrade         12       Metal louvred plant screen         14       Balcony         15       Glazed balustrade         16       Terrace behind facade opening         17       Repaired brickwork/new to mata         18       Heritage brick/terracotta         19       Existing slate roof with dormer v         21       Glazed drum door         22       Brick chamfer panel         23       Semi-opaque glazing         24       Signage zone         25       Brick recess         26       New timber stonewo | Notes         Internal layouts are indicative only.         01       Stone         02       Precast concrete cladding         03       Metal framed window/door syste         04       Brickwork facade         05       Profiled ceramic tile         06       Profiled precast concrete cladding         07       Hit and miss brickwork         08       Precast concrete cladding         07       Hit and miss brickwork         08       Precast concrete chamfer pane         09       New heritage brick arch         10       Masonry shingles         11       Metal Balustrade         12       Metal louvred plant screen         14       Balcony         15       Glazed balustrade         16       Terrace behind facade opening         17       Repaired brickwork/new to mata         18       Heritage brick/terracotta         19       Existing slate roof with dormer v         21       Glazed drum door         22       Brick chamfer panel         23       Semi-opaque glazing         24       Signage zone         25       Brick recess         26       New timber arched window | Notes         Internal layouts are indicative only.         01       Stone         02       Precast concrete cladding         03       Metal framed window/door syste         04       Brickwork facade         05       Profiled ceramic tile         06       Profiled precast concrete cladding         07       Hit and miss brickwork         08       Precast concrete cladding         07       Hit and miss brickwork         08       Precast concrete chamfer pane         09       New heritage brick arch         10       Masonry shingles         11       Metal Balustrade         12       Metal louvred plant screen         14       Balcony         15       Glazed balustrade         16       Terrace behind facade opening         17       Repaired brickwork/new to mata         18       Heritage brick/terracotta         19       Existing slate roof with dormer v         21       Glazed drum door         22       Brick chamfer panel         23       Semi-opaque glazing         24       Signage zone         25       Brick recess         26       New timber arched window | Notes         Internal layouts are indicative only.         01       Stone         02       Precast concrete cladding         03       Metal framed window/door syst         04       Brickwork facade         05       Profiled precast concrete cladding         06       Profiled precast concrete cladd         07       Hit and miss brickwork         08       Precast concrete chamfer pane         09       New heritage brick arch         10       Masonry shingles         11       Metal laustrade         12       Metal laustrade         13       Glazed balustrade         14       Balcony         15       Glazed drum door         21       Glazed drum door         22       Brick recess         26       New timber arched window         27       Heritage stonework         28       Angled brickwork         29       Concealed box gutter         30       Brick Planter         30       Brick Planter                                                                                                                                                                                                                                                                                                                                                                                                                                                                                                                                                                                                                                                                                                                                                                                                                                                                                                                                    |  |  |
|-------------------------------------------------------------------------------------------------------------------------------------------------------------------------------------------------------------------------------------------------------------------------------------------------------------------------------------------------------------------------------------------------------------------------------------------------------------------------------------------------------------------------------------------------------------------------------------------------------------------------------------------------------------------------------------------------------------------------------------------------------------------------------------------------------------------------------------------------------------------------------------------------------------------------------------------------------------------------------------------------------------------------------------------------------------------------------------------------------------------------------------------|-------------------------------------------------------------------------------------------------------------------------------------------------------------------------------------------------------------------------------------------------------------------------------------------------------------------------------------------------------------------------------------------------------------------------------------------------------------------------------------------------------------------------------------------------------------------------------------------------------------------------------------------------------------------------------------------------------------------------------------------------------------------------------------------------------------------------------------------------------------------------------------------------------------------------------------------------------------------------------------------------------------------------------------------------------------------------------------------------------------------------|------------------------------------------------------------------------------------------------------------------------------------------------------------------------------------------------------------------------------------------------------------------------------------------------------------------------------------------------------------------------------------------------------------------------------------------------------------------------------------------------------------------------------------------------------------------------------------------------------------------------------------------------------------------------------------------------------------------------------------------------------------------------------------------------------------------------------------------------------------------------------------------------------------------------------------------------------------------------------------------------------------------------------------------------------------------------------------------------------------------|------------------------------------------------------------------------------------------------------------------------------------------------------------------------------------------------------------------------------------------------------------------------------------------------------------------------------------------------------------------------------------------------------------------------------------------------------------------------------------------------------------------------------------------------------------------------------------------------------------------------------------------------------------------------------------------------------------------------------------------------------------------------------------------------------------------------------------------------------------------------------------------------------------------------------------------------------------------------------------------------------------------------------------------------------------------------------------------------------------------|----------------------------------------------------------------------------------------------------------------------------------------------------------------------------------------------------------------------------------------------------------------------------------------------------------------------------------------------------------------------------------------------------------------------------------------------------------------------------------------------------------------------------------------------------------------------------------------------------------------------------------------------------------------------------------------------------------------------------------------------------------------------------------------------------------------------------------------------------------------------------------------------------------------------------------------------------------------------------------------------------------------------------------------------------------------------------------------------------------------------------------------------------------------------------------------------------------------------------------------------------------------------------------------------------------------------------------------------------------------------------------------------------------------------------------------------------------------------------------------------------------------------------------------------------------------------------------------------------------------------------------------------------------------------------------------------------------------------------------------------------------------------------------------------------------------------------------------------------------------------|--|--|
| NumberDescription01Stone02Precast concrete cladding03Metal framed window/door syste04Brickwork facade05Profiled ceramic tile06Profiled precast concrete claddii07Hit and miss brickwork08Precast concrete chamfer panel09New heritage brick arch10Masonry shingles11Metal Balustrade12Metal louvred plant screen14Balcony15Glazed balustrade16Terrace behind facade opening17Repaired brick/verk/new to mato18Heritage brick/terracotta19Existing windows refurbished/re20Existing slate roof with dormer v21Glazed drum door22Brick chamfer panel23Semi-opaque glazing24Signage zone25Brick recess26New timber arched window27Heritage stonework28Angled brickwork29Concealed box gutter                                                                                                                                                                                                                                                                                                                                                                                                                                                 | Number       Description         01       Stone         02       Precast concrete cladding         03       Metal framed window/door syste         04       Brickwork facade         05       Profiled ceramic tile         06       Profiled precast concrete cladding         07       Hit and miss brickwork         08       Precast concrete chamfer panel         09       New heritage brick arch         10       Masonry shingles         11       Metal Balustrade         12       Metal louvred plant screen         14       Balcony         15       Glazed balustrade         16       Terrace behind facade opening         17       Repaired brickwork/new to mato         18       Heritage brick/terracotta         19       Existing windows refurbished/re         20       Existing slate roof with dormer v         21       Glazed drum door         22       Brick chamfer panel         23       Semi-opaque glazing         24       Signage zone         25       Brick recess         26       New timber arched window         27       Heritage stonework         28                     | NumberDescription01Stone02Precast concrete cladding03Metal framed window/door systed04Brickwork facade05Profiled ceramic tile06Profiled precast concrete claddid07Hit and miss brickwork08Precast concrete chamfer pane09New heritage brick arch10Masonry shingles11Metal Balustrade12Metal louvred plant screen14Balcony15Glazed balustrade16Terrace behind facade opening17Repaired brickwork/new to mato18Heritage brick/terracotta19Existing windows refurbished/re20Existing slate roof with dormer v21Glazed drum door22Brick chamfer panel23Semi-opaque glazing24Signage zone25Brick recess26New timber arched window27Heritage stonework28Angled brickwork29Concealed box gutter                                                                                                                                                                                                                                                                                                                                                                                                                         | NumberDescription01Stone02Precast concrete cladding03Metal framed window/door systed04Brickwork facade05Profiled ceramic tile06Profiled precast concrete claddid07Hit and miss brickwork08Precast concrete chamfer pane09New heritage brick arch10Masonry shingles11Metal Balustrade12Metal louvred plant screen14Balcony15Glazed balustrade16Terrace behind facade opening17Repaired brickwork/new to mato18Heritage brick/terracotta19Existing windows refurbished/re20Existing slate roof with dormer v21Glazed drum door22Brick chamfer panel23Semi-opaque glazing24Signage zone25Brick recess26New timber arched window27Heritage stonework28Angled brickwork29Concealed box gutter                                                                                                                                                                                                                                                                                                                                                                                                                         | Number       Description         01       Stone         02       Precast concrete cladding         03       Metal framed window/door syst         04       Brickwork facade         05       Profiled ceramic tile         06       Profiled precast concrete cladd         07       Hit and miss brickwork         08       Precast concrete chamfer pane         09       New heritage brick arch         10       Masonry shingles         11       Metal Balustrade         12       Metal louvred plant screen         14       Balcony         15       Glazed balustrade         16       Terrace behind facade opening         17       Repaired brickwork/new to mat         18       Heritage brick/terracotta         19       Existing windows refurbished/re         20       Existing slate roof with dormer of         21       Glazed drum door         22       Brick chamfer panel         23       Semi-opaque glazing         24       Signage zone         25       Brick recess         26       New timber arched window         27       Heritage stonework         28                                                                                                                                                                                                                                                                                                                                                                                                                                                                                                                                                                                                                                                                                                                                                                       |  |  |
| NumberDescription01Stone02Precast concrete cladding03Metal framed window/door syste04Brickwork facade05Profiled ceramic tile06Profiled precast concrete claddii07Hit and miss brickwork08Precast concrete chamfer panel09New heritage brick arch10Masonry shingles11Metal Balustrade12Metal louvred plant screen14Balcony15Glazed balustrade16Terrace behind facade opening17Repaired brick/verk/new to mato18Heritage brick/terracotta19Existing windows refurbished/re20Existing slate roof with dormer v21Glazed drum door22Brick chamfer panel23Semi-opaque glazing24Signage zone25Brick recess26New timber arched window27Heritage stonework28Angled brickwork29Concealed box gutter                                                                                                                                                                                                                                                                                                                                                                                                                                                 | Number       Description         01       Stone         02       Precast concrete cladding         03       Metal framed window/door syste         04       Brickwork facade         05       Profiled ceramic tile         06       Profiled precast concrete cladding         07       Hit and miss brickwork         08       Precast concrete chamfer panel         09       New heritage brick arch         10       Masonry shingles         11       Metal Balustrade         12       Metal louvred plant screen         14       Balcony         15       Glazed balustrade         16       Terrace behind facade opening         17       Repaired brickwork/new to mato         18       Heritage brick/terracotta         19       Existing windows refurbished/re         20       Existing slate roof with dormer v         21       Glazed drum door         22       Brick chamfer panel         23       Semi-opaque glazing         24       Signage zone         25       Brick recess         26       New timber arched window         27       Heritage stonework         28                     | NumberDescription01Stone02Precast concrete cladding03Metal framed window/door systed04Brickwork facade05Profiled ceramic tile06Profiled precast concrete claddid07Hit and miss brickwork08Precast concrete chamfer pane09New heritage brick arch10Masonry shingles11Metal Balustrade12Metal louvred plant screen14Balcony15Glazed balustrade16Terrace behind facade opening17Repaired brickwork/new to mato18Heritage brick/terracotta19Existing windows refurbished/re20Existing slate roof with dormer v21Glazed drum door22Brick chamfer panel23Semi-opaque glazing24Signage zone25Brick recess26New timber arched window27Heritage stonework28Angled brickwork29Concealed box gutter                                                                                                                                                                                                                                                                                                                                                                                                                         | NumberDescription01Stone02Precast concrete cladding03Metal framed window/door systed04Brickwork facade05Profiled ceramic tile06Profiled precast concrete claddid07Hit and miss brickwork08Precast concrete chamfer pane09New heritage brick arch10Masonry shingles11Metal Balustrade12Metal louvred plant screen14Balcony15Glazed balustrade16Terrace behind facade opening17Repaired brickwork/new to mato18Heritage brick/terracotta19Existing windows refurbished/re20Existing slate roof with dormer v21Glazed drum door22Brick chamfer panel23Semi-opaque glazing24Signage zone25Brick recess26New timber arched window27Heritage stonework28Angled brickwork29Concealed box gutter                                                                                                                                                                                                                                                                                                                                                                                                                         | Number       Description         01       Stone         02       Precast concrete cladding         03       Metal framed window/door syst         04       Brickwork facade         05       Profiled ceramic tile         06       Profiled precast concrete cladd         07       Hit and miss brickwork         08       Precast concrete chamfer pane         09       New heritage brick arch         10       Masonry shingles         11       Metal Balustrade         12       Metal louvred plant screen         14       Balcony         15       Glazed balustrade         16       Terrace behind facade opening         17       Repaired brickwork/new to mat         18       Heritage brick/terracotta         19       Existing windows refurbished/re         20       Existing slate roof with dormer of         21       Glazed drum door         22       Brick chamfer panel         23       Semi-opaque glazing         24       Signage zone         25       Brick recess         26       New timber arched window         27       Heritage stonework         28                                                                                                                                                                                                                                                                                                                                                                                                                                                                                                                                                                                                                                                                                                                                                                       |  |  |
| NumberDescription01Stone02Precast concrete cladding03Metal framed window/door syste04Brickwork facade05Profiled ceramic tile06Profiled precast concrete claddii07Hit and miss brickwork08Precast concrete chamfer panel09New heritage brick arch10Masonry shingles11Metal Balustrade12Metal louvred plant screen14Balcony15Glazed balustrade16Terrace behind facade opening17Repaired brick/verk/new to mato18Heritage brick/terracotta19Existing windows refurbished/re20Existing slate roof with dormer v21Glazed drum door22Brick chamfer panel23Semi-opaque glazing24Signage zone25Brick recess26New timber arched window27Heritage stonework28Angled brickwork29Concealed box gutter                                                                                                                                                                                                                                                                                                                                                                                                                                                 | Number       Description         01       Stone         02       Precast concrete cladding         03       Metal framed window/door syste         04       Brickwork facade         05       Profiled ceramic tile         06       Profiled precast concrete cladding         07       Hit and miss brickwork         08       Precast concrete chamfer panel         09       New heritage brick arch         10       Masonry shingles         11       Metal Balustrade         12       Metal louvred plant screen         14       Balcony         15       Glazed balustrade         16       Terrace behind facade opening         17       Repaired brickwork/new to mato         18       Heritage brick/terracotta         19       Existing windows refurbished/re         20       Existing slate roof with dormer v         21       Glazed drum door         22       Brick chamfer panel         23       Semi-opaque glazing         24       Signage zone         25       Brick recess         26       New timber arched window         27       Heritage stonework         28                     | NumberDescription01Stone02Precast concrete cladding03Metal framed window/door systed04Brickwork facade05Profiled ceramic tile06Profiled precast concrete claddid07Hit and miss brickwork08Precast concrete chamfer pane09New heritage brick arch10Masonry shingles11Metal Balustrade12Metal louvred plant screen14Balcony15Glazed balustrade16Terrace behind facade opening17Repaired brickwork/new to mato18Heritage brick/terracotta19Existing windows refurbished/re20Existing slate roof with dormer v21Glazed drum door22Brick chamfer panel23Semi-opaque glazing24Signage zone25Brick recess26New timber arched window27Heritage stonework28Angled brickwork29Concealed box gutter                                                                                                                                                                                                                                                                                                                                                                                                                         | NumberDescription01Stone02Precast concrete cladding03Metal framed window/door systed04Brickwork facade05Profiled ceramic tile06Profiled precast concrete claddid07Hit and miss brickwork08Precast concrete chamfer pane09New heritage brick arch10Masonry shingles11Metal Balustrade12Metal louvred plant screen14Balcony15Glazed balustrade16Terrace behind facade opening17Repaired brickwork/new to mato18Heritage brick/terracotta19Existing windows refurbished/re20Existing slate roof with dormer v21Glazed drum door22Brick chamfer panel23Semi-opaque glazing24Signage zone25Brick recess26New timber arched window27Heritage stonework28Angled brickwork29Concealed box gutter                                                                                                                                                                                                                                                                                                                                                                                                                         | Number       Description         01       Stone         02       Precast concrete cladding         03       Metal framed window/door syst         04       Brickwork facade         05       Profiled ceramic tile         06       Profiled precast concrete cladd         07       Hit and miss brickwork         08       Precast concrete chamfer pane         09       New heritage brick arch         10       Masonry shingles         11       Metal Balustrade         12       Metal louvred plant screen         14       Balcony         15       Glazed balustrade         16       Terrace behind facade opening         17       Repaired brickwork/new to mat         18       Heritage brick/terracotta         19       Existing windows refurbished/re         20       Existing slate roof with dormer of         21       Glazed drum door         22       Brick chamfer panel         23       Semi-opaque glazing         24       Signage zone         25       Brick recess         26       New timber arched window         27       Heritage stonework         28                                                                                                                                                                                                                                                                                                                                                                                                                                                                                                                                                                                                                                                                                                                                                                       |  |  |
| NumberDescription01Stone02Precast concrete cladding03Metal framed window/door syste04Brickwork facade05Profiled ceramic tile06Profiled precast concrete claddii07Hit and miss brickwork08Precast concrete chamfer panel09New heritage brick arch10Masonry shingles11Metal Balustrade12Metal louvred plant screen14Balcony15Glazed balustrade16Terrace behind facade opening17Repaired brick/terracotta19Existing windows refurbished/re20Existing slate roof with dormer v21Glazed drum door22Brick chamfer panel23Semi-opaque glazing24Signage zone25Brick recess26New timber arched window27Heritage stonework28Angled brickwork29Concealed box gutter                                                                                                                                                                                                                                                                                                                                                                                                                                                                                  | NumberDescription01Stone02Precast concrete cladding03Metal framed window/door syste04Brickwork facade05Profiled ceramic tile06Profiled precast concrete claddid07Hit and miss brickwork08Precast concrete chamfer panel09New heritage brick arch10Masonry shingles11Metal Balustrade12Metal louvred plant screen14Balcony15Glazed balustrade16Terrace behind facade opening17Repaired brick/terracotta19Existing windows refurbished/re20Existing slate roof with dormer v21Glazed drum door22Brick chamfer panel23Semi-opaque glazing24Signage zone25Brick recess26New timber arched window27Heritage stonework28Angled brickwork29Concealed box gutter                                                                                                                                                                                                                                                                                                                                                                                                                                                                | NumberDescription01Stone02Precast concrete cladding03Metal framed window/door syste04Brickwork facade05Profiled ceramic tile06Profiled precast concrete claddid07Hit and miss brickwork08Precast concrete chamfer pane09New heritage brick arch10Masonry shingles11Metal Balustrade12Metal louvred plant screen14Balcony15Glazed balustrade16Terrace behind facade opening17Repaired brickwork/new to mato18Heritage brick/terracotta19Existing windows refurbished/re20Existing slate roof with dormer v21Glazed drum door22Brick chamfer panel23Semi-opaque glazing24Signage zone25Brick recess26New timber arched window27Heritage stonework28Angled brickwork29Concealed box gutter                                                                                                                                                                                                                                                                                                                                                                                                                          | NumberDescription01Stone02Precast concrete cladding03Metal framed window/door syste04Brickwork facade05Profiled ceramic tile06Profiled precast concrete claddid07Hit and miss brickwork08Precast concrete chamfer pane09New heritage brick arch10Masonry shingles11Metal Balustrade12Metal louvred plant screen14Balcony15Glazed balustrade16Terrace behind facade opening17Repaired brickwork/new to mato18Heritage brick/terracotta19Existing windows refurbished/re20Existing slate roof with dormer v21Glazed drum door22Brick chamfer panel23Semi-opaque glazing24Signage zone25Brick recess26New timber arched window27Heritage stonework28Angled brickwork29Concealed box gutter                                                                                                                                                                                                                                                                                                                                                                                                                          | Number       Description         01       Stone         02       Precast concrete cladding         03       Metal framed window/door syst         04       Brickwork facade         05       Profiled ceramic tile         06       Profiled precast concrete cladd         07       Hit and miss brickwork         08       Precast concrete chamfer pane         09       New heritage brick arch         10       Masonry shingles         11       Metal Balustrade         12       Metal louvred plant screen         14       Balcony         15       Glazed balustrade         16       Terrace behind facade opening         17       Repaired brickwork/new to mat         18       Heritage brick/terracotta         19       Existing windows refurbished/re         20       Existing slate roof with dormer of         21       Glazed drum door         22       Brick chamfer panel         23       Semi-opaque glazing         24       Signage zone         25       Brick recess         26       New timber arched window         27       Heritage stonework         28                                                                                                                                                                                                                                                                                                                                                                                                                                                                                                                                                                                                                                                                                                                                                                       |  |  |
| NumberDescription01Stone02Precast concrete cladding03Metal framed window/door syste04Brickwork facade05Profiled ceramic tile06Profiled precast concrete claddii07Hit and miss brickwork08Precast concrete chamfer panel09New heritage brick arch10Masonry shingles11Metal Balustrade12Metal louvred plant screen14Balcony15Glazed balustrade16Terrace behind facade opening17Repaired brick/verk/new to match18Heritage brick/terracotta19Existing windows refurbished/re20Existing slate roof with dormer v21Glazed drum door22Brick chamfer panel23Semi-opaque glazing24Signage zone25Brick recess26New timber arched window27Heritage stonework28Angled brickwork29Concealed box gutter                                                                                                                                                                                                                                                                                                                                                                                                                                                | NumberDescription01Stone02Precast concrete cladding03Metal framed window/door syste04Brickwork facade05Profiled ceramic tile06Profiled precast concrete claddid07Hit and miss brickwork08Precast concrete chamfer panel09New heritage brick arch10Masonry shingles11Metal Balustrade12Metal louvred plant screen14Balcony15Glazed balustrade16Terrace behind facade opening17Repaired brickwork/new to mato18Heritage brick/terracotta19Existing windows refurbished/re20Existing slate roof with dormer v21Glazed drum door22Brick chamfer panel23Semi-opaque glazing24Signage zone25Brick recess26New timber arched window27Heritage stonework28Angled brickwork29Concealed box gutter                                                                                                                                                                                                                                                                                                                                                                                                                                | NumberDescription01Stone02Precast concrete cladding03Metal framed window/door systed04Brickwork facade05Profiled ceramic tile06Profiled precast concrete claddid07Hit and miss brickwork08Precast concrete chamfer pane09New heritage brick arch10Masonry shingles11Metal Balustrade12Metal louvred plant screen14Balcony15Glazed balustrade16Terrace behind facade opening17Repaired brickwork/new to mato18Heritage brick/terracotta19Existing windows refurbished/re20Existing slate roof with dormer v21Glazed drum door22Brick chamfer panel23Semi-opaque glazing24Signage zone25Brick recess26New timber arched window27Heritage stonework28Angled brickwork29Concealed box gutter                                                                                                                                                                                                                                                                                                                                                                                                                         | NumberDescription01Stone02Precast concrete cladding03Metal framed window/door systed04Brickwork facade05Profiled ceramic tile06Profiled precast concrete claddid07Hit and miss brickwork08Precast concrete chamfer pane09New heritage brick arch10Masonry shingles11Metal Balustrade12Metal louvred plant screen14Balcony15Glazed balustrade16Terrace behind facade opening17Repaired brickwork/new to mato18Heritage brick/terracotta19Existing windows refurbished/re20Existing slate roof with dormer v21Glazed drum door22Brick chamfer panel23Semi-opaque glazing24Signage zone25Brick recess26New timber arched window27Heritage stonework28Angled brickwork29Concealed box gutter                                                                                                                                                                                                                                                                                                                                                                                                                         | Number       Description         01       Stone         02       Precast concrete cladding         03       Metal framed window/door syst         04       Brickwork facade         05       Profiled ceramic tile         06       Profiled precast concrete cladd         07       Hit and miss brickwork         08       Precast concrete chamfer pane         09       New heritage brick arch         10       Masonry shingles         11       Metal Balustrade         12       Metal louvred plant screen         14       Balcony         15       Glazed balustrade         16       Terrace behind facade opening         17       Repaired brickwork/new to mat         18       Heritage brick/terracotta         19       Existing windows refurbished/re         20       Existing slate roof with dormer of         21       Glazed drum door         22       Brick chamfer panel         23       Semi-opaque glazing         24       Signage zone         25       Brick recess         26       New timber arched window         27       Heritage stonework         28                                                                                                                                                                                                                                                                                                                                                                                                                                                                                                                                                                                                                                                                                                                                                                       |  |  |
| NumberDescription01Stone02Precast concrete cladding03Metal framed window/door syste04Brickwork facade05Profiled ceramic tile06Profiled precast concrete claddii07Hit and miss brickwork08Precast concrete chamfer panel09New heritage brick arch10Masonry shingles11Metal Balustrade12Metal louvred plant screen14Balcony15Glazed balustrade16Terrace behind facade opening17Repaired brick/verk/new to match18Heritage brick/terracotta19Existing windows refurbished/re20Existing slate roof with dormer v21Glazed drum door22Brick chamfer panel23Semi-opaque glazing24Signage zone25Brick recess26New timber arched window27Heritage stonework28Angled brickwork29Concealed box gutter                                                                                                                                                                                                                                                                                                                                                                                                                                                | NumberDescription01Stone02Precast concrete cladding03Metal framed window/door syste04Brickwork facade05Profiled ceramic tile06Profiled precast concrete claddid07Hit and miss brickwork08Precast concrete chamfer panel09New heritage brick arch10Masonry shingles11Metal Balustrade12Metal louvred plant screen14Balcony15Glazed balustrade16Terrace behind facade opening17Repaired brickwork/new to mato18Heritage brick/terracotta19Existing windows refurbished/re20Existing slate roof with dormer v21Glazed drum door22Brick chamfer panel23Semi-opaque glazing24Signage zone25Brick recess26New timber arched window27Heritage stonework28Angled brickwork29Concealed box gutter                                                                                                                                                                                                                                                                                                                                                                                                                                | NumberDescription01Stone02Precast concrete cladding03Metal framed window/door systed04Brickwork facade05Profiled ceramic tile06Profiled precast concrete claddid07Hit and miss brickwork08Precast concrete chamfer pane09New heritage brick arch10Masonry shingles11Metal Balustrade12Metal louvred plant screen14Balcony15Glazed balustrade16Terrace behind facade opening17Repaired brickwork/new to mato18Heritage brick/terracotta19Existing windows refurbished/re20Existing slate roof with dormer v21Glazed drum door22Brick chamfer panel23Semi-opaque glazing24Signage zone25Brick recess26New timber arched window27Heritage stonework28Angled brickwork29Concealed box gutter                                                                                                                                                                                                                                                                                                                                                                                                                         | NumberDescription01Stone02Precast concrete cladding03Metal framed window/door systed04Brickwork facade05Profiled ceramic tile06Profiled precast concrete claddid07Hit and miss brickwork08Precast concrete chamfer pane09New heritage brick arch10Masonry shingles11Metal Balustrade12Metal louvred plant screen14Balcony15Glazed balustrade16Terrace behind facade opening17Repaired brickwork/new to mato18Heritage brick/terracotta19Existing windows refurbished/re20Existing slate roof with dormer v21Glazed drum door22Brick chamfer panel23Semi-opaque glazing24Signage zone25Brick recess26New timber arched window27Heritage stonework28Angled brickwork29Concealed box gutter                                                                                                                                                                                                                                                                                                                                                                                                                         | Number       Description         01       Stone         02       Precast concrete cladding         03       Metal framed window/door syst         04       Brickwork facade         05       Profiled ceramic tile         06       Profiled precast concrete cladd         07       Hit and miss brickwork         08       Precast concrete chamfer pane         09       New heritage brick arch         10       Masonry shingles         11       Metal Balustrade         12       Metal louvred plant screen         14       Balcony         15       Glazed balustrade         16       Terrace behind facade opening         17       Repaired brickwork/new to mat         18       Heritage brick/terracotta         19       Existing windows refurbished/re         20       Existing slate roof with dormer of         21       Glazed drum door         22       Brick chamfer panel         23       Semi-opaque glazing         24       Signage zone         25       Brick recess         26       New timber arched window         27       Heritage stonework         28                                                                                                                                                                                                                                                                                                                                                                                                                                                                                                                                                                                                                                                                                                                                                                       |  |  |
| NumberDescription01Stone02Precast concrete cladding03Metal framed window/door syste04Brickwork facade05Profiled ceramic tile06Profiled precast concrete claddii07Hit and miss brickwork08Precast concrete chamfer panel09New heritage brick arch10Masonry shingles11Metal Balustrade12Metal louvred plant screen14Balcony15Glazed balustrade16Terrace behind facade opening17Repaired brick/terracotta19Existing windows refurbished/re20Existing slate roof with dormer v21Glazed drum door22Brick chamfer panel23Semi-opaque glazing24Signage zone25Brick recess26New timber arched window27Heritage stonework28Angled brickwork29Concealed box gutter                                                                                                                                                                                                                                                                                                                                                                                                                                                                                  | NumberDescription01Stone02Precast concrete cladding03Metal framed window/door syste04Brickwork facade05Profiled ceramic tile06Profiled precast concrete claddii07Hit and miss brickwork08Precast concrete chamfer panel09New heritage brick arch10Masonry shingles11Metal Balustrade12Metal louvred plant screen14Balcony15Glazed balustrade16Terrace behind facade opening17Repaired brickwork/new to mato18Heritage brick/terracotta19Existing windows refurbished/re20Existing slate roof with dormer v21Glazed drum door22Brick chamfer panel23Semi-opaque glazing24Signage zone25Brick recess26New timber arched window27Heritage stonework28Angled brickwork29Concealed box gutter                                                                                                                                                                                                                                                                                                                                                                                                                                | NumberDescription01Stone02Precast concrete cladding03Metal framed window/door systed04Brickwork facade05Profiled ceramic tile06Profiled precast concrete claddid07Hit and miss brickwork08Precast concrete chamfer pane09New heritage brick arch10Masonry shingles11Metal Balustrade12Metal louvred plant screen14Balcony15Glazed balustrade16Terrace behind facade opening17Repaired brickwork/new to mato18Heritage brick/terracotta19Existing windows refurbished/re20Existing slate roof with dormer v21Glazed drum door22Brick chamfer panel23Semi-opaque glazing24Signage zone25Brick recess26New timber arched window27Heritage stonework28Angled brickwork29Concealed box gutter                                                                                                                                                                                                                                                                                                                                                                                                                         | NumberDescription01Stone02Precast concrete cladding03Metal framed window/door systed04Brickwork facade05Profiled ceramic tile06Profiled precast concrete claddid07Hit and miss brickwork08Precast concrete chamfer pane09New heritage brick arch10Masonry shingles11Metal Balustrade12Metal louvred plant screen14Balcony15Glazed balustrade16Terrace behind facade opening17Repaired brickwork/new to mato18Heritage brick/terracotta19Existing windows refurbished/re20Existing slate roof with dormer v21Glazed drum door22Brick chamfer panel23Semi-opaque glazing24Signage zone25Brick recess26New timber arched window27Heritage stonework28Angled brickwork29Concealed box gutter                                                                                                                                                                                                                                                                                                                                                                                                                         | Number       Description         01       Stone         02       Precast concrete cladding         03       Metal framed window/door syst         04       Brickwork facade         05       Profiled ceramic tile         06       Profiled precast concrete cladd         07       Hit and miss brickwork         08       Precast concrete chamfer pane         09       New heritage brick arch         10       Masonry shingles         11       Metal Balustrade         12       Metal louvred plant screen         14       Balcony         15       Glazed balustrade         16       Terrace behind facade opening         17       Repaired brickwork/new to mat         18       Heritage brick/terracotta         19       Existing windows refurbished/re         20       Existing slate roof with dormer of         21       Glazed drum door         22       Brick chamfer panel         23       Semi-opaque glazing         24       Signage zone         25       Brick recess         26       New timber arched window         27       Heritage stonework         28                                                                                                                                                                                                                                                                                                                                                                                                                                                                                                                                                                                                                                                                                                                                                                       |  |  |
| NumberDescription01Stone02Precast concrete cladding03Metal framed window/door syste04Brickwork facade05Profiled ceramic tile06Profiled precast concrete claddii07Hit and miss brickwork08Precast concrete chamfer panel09New heritage brick arch10Masonry shingles11Metal Balustrade12Metal louvred plant screen14Balcony15Glazed balustrade16Terrace behind facade opening17Repaired brick/verk/new to mato18Heritage brick/terracotta19Existing windows refurbished/re20Existing slate roof with dormer v21Glazed drum door22Brick chamfer panel23Semi-opaque glazing24Signage zone25Brick recess26New timber arched window27Heritage stonework28Angled brickwork29Concealed box gutter                                                                                                                                                                                                                                                                                                                                                                                                                                                 | Number       Description         01       Stone         02       Precast concrete cladding         03       Metal framed window/door syste         04       Brickwork facade         05       Profiled ceramic tile         06       Profiled precast concrete cladding         07       Hit and miss brickwork         08       Precast concrete chamfer panel         09       New heritage brick arch         10       Masonry shingles         11       Metal Balustrade         12       Metal louvred plant screen         14       Balcony         15       Glazed balustrade         16       Terrace behind facade opening         17       Repaired brickwork/new to mato         18       Heritage brick/terracotta         19       Existing windows refurbished/re         20       Existing slate roof with dormer v         21       Glazed drum door         22       Brick chamfer panel         23       Semi-opaque glazing         24       Signage zone         25       Brick recess         26       New timber arched window         27       Heritage stonework         28                     | NumberDescription01Stone02Precast concrete cladding03Metal framed window/door systed04Brickwork facade05Profiled ceramic tile06Profiled precast concrete claddid07Hit and miss brickwork08Precast concrete chamfer pane09New heritage brick arch10Masonry shingles11Metal Balustrade12Metal louvred plant screen14Balcony15Glazed balustrade16Terrace behind facade opening17Repaired brickwork/new to mato18Heritage brick/terracotta19Existing windows refurbished/re20Existing slate roof with dormer v21Glazed drum door22Brick chamfer panel23Semi-opaque glazing24Signage zone25Brick recess26New timber arched window27Heritage stonework28Angled brickwork29Concealed box gutter                                                                                                                                                                                                                                                                                                                                                                                                                         | NumberDescription01Stone02Precast concrete cladding03Metal framed window/door systed04Brickwork facade05Profiled ceramic tile06Profiled precast concrete claddid07Hit and miss brickwork08Precast concrete chamfer pane09New heritage brick arch10Masonry shingles11Metal Balustrade12Metal louvred plant screen14Balcony15Glazed balustrade16Terrace behind facade opening17Repaired brickwork/new to mato18Heritage brick/terracotta19Existing windows refurbished/re20Existing slate roof with dormer v21Glazed drum door22Brick chamfer panel23Semi-opaque glazing24Signage zone25Brick recess26New timber arched window27Heritage stonework28Angled brickwork29Concealed box gutter                                                                                                                                                                                                                                                                                                                                                                                                                         | Number       Description         01       Stone         02       Precast concrete cladding         03       Metal framed window/door syst         04       Brickwork facade         05       Profiled ceramic tile         06       Profiled precast concrete cladd         07       Hit and miss brickwork         08       Precast concrete chamfer pane         09       New heritage brick arch         10       Masonry shingles         11       Metal Balustrade         12       Metal louvred plant screen         14       Balcony         15       Glazed balustrade         16       Terrace behind facade opening         17       Repaired brickwork/new to mat         18       Heritage brick/terracotta         19       Existing windows refurbished/re         20       Existing slate roof with dormer of         21       Glazed drum door         22       Brick chamfer panel         23       Semi-opaque glazing         24       Signage zone         25       Brick recess         26       New timber arched window         27       Heritage stonework         28                                                                                                                                                                                                                                                                                                                                                                                                                                                                                                                                                                                                                                                                                                                                                                       |  |  |
| NumberDescription01Stone02Precast concrete cladding03Metal framed window/door syste04Brickwork facade05Profiled ceramic tile06Profiled precast concrete claddii07Hit and miss brickwork08Precast concrete chamfer panel09New heritage brick arch10Masonry shingles11Metal Balustrade12Metal louvred plant screen14Balcony15Glazed balustrade16Terrace behind facade opening17Repaired brick/verk/new to mato18Heritage brick/terracotta19Existing windows refurbished/re20Existing slate roof with dormer v21Glazed drum door22Brick chamfer panel23Semi-opaque glazing24Signage zone25Brick recess26New timber arched window27Heritage stonework28Angled brickwork29Concealed box gutter                                                                                                                                                                                                                                                                                                                                                                                                                                                 | Number       Description         01       Stone         02       Precast concrete cladding         03       Metal framed window/door syste         04       Brickwork facade         05       Profiled ceramic tile         06       Profiled precast concrete cladding         07       Hit and miss brickwork         08       Precast concrete chamfer panel         09       New heritage brick arch         10       Masonry shingles         11       Metal Balustrade         12       Metal louvred plant screen         14       Balcony         15       Glazed balustrade         16       Terrace behind facade opening         17       Repaired brickwork/new to mato         18       Heritage brick/terracotta         19       Existing windows refurbished/re         20       Existing slate roof with dormer v         21       Glazed drum door         22       Brick chamfer panel         23       Semi-opaque glazing         24       Signage zone         25       Brick recess         26       New timber arched window         27       Heritage stonework         28                     | NumberDescription01Stone02Precast concrete cladding03Metal framed window/door systed04Brickwork facade05Profiled ceramic tile06Profiled precast concrete claddid07Hit and miss brickwork08Precast concrete chamfer pane09New heritage brick arch10Masonry shingles11Metal Balustrade12Metal louvred plant screen14Balcony15Glazed balustrade16Terrace behind facade opening17Repaired brickwork/new to mato18Heritage brick/terracotta19Existing windows refurbished/re20Existing slate roof with dormer v21Glazed drum door22Brick chamfer panel23Semi-opaque glazing24Signage zone25Brick recess26New timber arched window27Heritage stonework28Angled brickwork29Concealed box gutter                                                                                                                                                                                                                                                                                                                                                                                                                         | NumberDescription01Stone02Precast concrete cladding03Metal framed window/door systed04Brickwork facade05Profiled ceramic tile06Profiled precast concrete claddid07Hit and miss brickwork08Precast concrete chamfer pane09New heritage brick arch10Masonry shingles11Metal Balustrade12Metal louvred plant screen14Balcony15Glazed balustrade16Terrace behind facade opening17Repaired brickwork/new to mato18Heritage brick/terracotta19Existing windows refurbished/re20Existing slate roof with dormer v21Glazed drum door22Brick chamfer panel23Semi-opaque glazing24Signage zone25Brick recess26New timber arched window27Heritage stonework28Angled brickwork29Concealed box gutter                                                                                                                                                                                                                                                                                                                                                                                                                         | Number       Description         01       Stone         02       Precast concrete cladding         03       Metal framed window/door syst         04       Brickwork facade         05       Profiled ceramic tile         06       Profiled precast concrete cladd         07       Hit and miss brickwork         08       Precast concrete chamfer pane         09       New heritage brick arch         10       Masonry shingles         11       Metal Balustrade         12       Metal louvred plant screen         14       Balcony         15       Glazed balustrade         16       Terrace behind facade opening         17       Repaired brickwork/new to mat         18       Heritage brick/terracotta         19       Existing windows refurbished/re         20       Existing slate roof with dormer of         21       Glazed drum door         22       Brick chamfer panel         23       Semi-opaque glazing         24       Signage zone         25       Brick recess         26       New timber arched window         27       Heritage stonework         28                                                                                                                                                                                                                                                                                                                                                                                                                                                                                                                                                                                                                                                                                                                                                                       |  |  |
| NumberDescription01Stone02Precast concrete cladding03Metal framed window/door syste04Brickwork facade05Profiled ceramic tile06Profiled precast concrete claddii07Hit and miss brickwork08Precast concrete chamfer panel09New heritage brick arch10Masonry shingles11Metal Balustrade12Metal louvred plant screen14Balcony15Glazed balustrade16Terrace behind facade opening17Repaired brick/verk/new to mato18Heritage brick/terracotta19Existing windows refurbished/re20Existing slate roof with dormer v21Glazed drum door22Brick chamfer panel23Semi-opaque glazing24Signage zone25Brick recess26New timber arched window27Heritage stonework28Angled brickwork29Concealed box gutter                                                                                                                                                                                                                                                                                                                                                                                                                                                 | Number       Description         01       Stone         02       Precast concrete cladding         03       Metal framed window/door syste         04       Brickwork facade         05       Profiled ceramic tile         06       Profiled precast concrete cladding         07       Hit and miss brickwork         08       Precast concrete chamfer panel         09       New heritage brick arch         10       Masonry shingles         11       Metal Balustrade         12       Metal louvred plant screen         14       Balcony         15       Glazed balustrade         16       Terrace behind facade opening         17       Repaired brickwork/new to mato         18       Heritage brick/terracotta         19       Existing windows refurbished/re         20       Existing slate roof with dormer v         21       Glazed drum door         22       Brick chamfer panel         23       Semi-opaque glazing         24       Signage zone         25       Brick recess         26       New timber arched window         27       Heritage stonework         28                     | NumberDescription01Stone02Precast concrete cladding03Metal framed window/door systed04Brickwork facade05Profiled ceramic tile06Profiled precast concrete claddid07Hit and miss brickwork08Precast concrete chamfer pane09New heritage brick arch10Masonry shingles11Metal Balustrade12Metal louvred plant screen14Balcony15Glazed balustrade16Terrace behind facade opening17Repaired brickwork/new to mato18Heritage brick/terracotta19Existing windows refurbished/re20Existing slate roof with dormer v21Glazed drum door22Brick chamfer panel23Semi-opaque glazing24Signage zone25Brick recess26New timber arched window27Heritage stonework28Angled brickwork29Concealed box gutter                                                                                                                                                                                                                                                                                                                                                                                                                         | NumberDescription01Stone02Precast concrete cladding03Metal framed window/door systed04Brickwork facade05Profiled ceramic tile06Profiled precast concrete claddid07Hit and miss brickwork08Precast concrete chamfer pane09New heritage brick arch10Masonry shingles11Metal Balustrade12Metal louvred plant screen14Balcony15Glazed balustrade16Terrace behind facade opening17Repaired brickwork/new to mato18Heritage brick/terracotta19Existing windows refurbished/re20Existing slate roof with dormer v21Glazed drum door22Brick chamfer panel23Semi-opaque glazing24Signage zone25Brick recess26New timber arched window27Heritage stonework28Angled brickwork29Concealed box gutter                                                                                                                                                                                                                                                                                                                                                                                                                         | Number       Description         01       Stone         02       Precast concrete cladding         03       Metal framed window/door syst         04       Brickwork facade         05       Profiled ceramic tile         06       Profiled precast concrete cladd         07       Hit and miss brickwork         08       Precast concrete chamfer pane         09       New heritage brick arch         10       Masonry shingles         11       Metal Balustrade         12       Metal louvred plant screen         14       Balcony         15       Glazed balustrade         16       Terrace behind facade opening         17       Repaired brickwork/new to mat         18       Heritage brick/terracotta         19       Existing windows refurbished/re         20       Existing slate roof with dormer of         21       Glazed drum door         22       Brick chamfer panel         23       Semi-opaque glazing         24       Signage zone         25       Brick recess         26       New timber arched window         27       Heritage stonework         28                                                                                                                                                                                                                                                                                                                                                                                                                                                                                                                                                                                                                                                                                                                                                                       |  |  |
| NumberDescription01Stone02Precast concrete cladding03Metal framed window/door syste04Brickwork facade05Profiled ceramic tile06Profiled precast concrete claddii07Hit and miss brickwork08Precast concrete chamfer panel09New heritage brick arch10Masonry shingles11Metal Balustrade12Metal louvred plant screen14Balcony15Glazed balustrade16Terrace behind facade opening17Repaired brick/verk/new to mato18Heritage brick/terracotta19Existing windows refurbished/re20Existing slate roof with dormer v21Glazed drum door22Brick chamfer panel23Semi-opaque glazing24Signage zone25Brick recess26New timber arched window27Heritage stonework28Angled brickwork29Concealed box gutter                                                                                                                                                                                                                                                                                                                                                                                                                                                 | Number       Description         01       Stone         02       Precast concrete cladding         03       Metal framed window/door syste         04       Brickwork facade         05       Profiled ceramic tile         06       Profiled precast concrete cladding         07       Hit and miss brickwork         08       Precast concrete chamfer panel         09       New heritage brick arch         10       Masonry shingles         11       Metal Balustrade         12       Metal louvred plant screen         14       Balcony         15       Glazed balustrade         16       Terrace behind facade opening         17       Repaired brickwork/new to mato         18       Heritage brick/terracotta         19       Existing windows refurbished/re         20       Existing slate roof with dormer v         21       Glazed drum door         22       Brick chamfer panel         23       Semi-opaque glazing         24       Signage zone         25       Brick recess         26       New timber arched window         27       Heritage stonework         28                     | NumberDescription01Stone02Precast concrete cladding03Metal framed window/door systed04Brickwork facade05Profiled ceramic tile06Profiled precast concrete claddid07Hit and miss brickwork08Precast concrete chamfer pane09New heritage brick arch10Masonry shingles11Metal Balustrade12Metal louvred plant screen14Balcony15Glazed balustrade16Terrace behind facade opening17Repaired brickwork/new to mato18Heritage brick/terracotta19Existing windows refurbished/re20Existing slate roof with dormer v21Glazed drum door22Brick chamfer panel23Semi-opaque glazing24Signage zone25Brick recess26New timber arched window27Heritage stonework28Angled brickwork29Concealed box gutter                                                                                                                                                                                                                                                                                                                                                                                                                         | NumberDescription01Stone02Precast concrete cladding03Metal framed window/door systed04Brickwork facade05Profiled ceramic tile06Profiled precast concrete claddid07Hit and miss brickwork08Precast concrete chamfer pane09New heritage brick arch10Masonry shingles11Metal Balustrade12Metal louvred plant screen14Balcony15Glazed balustrade16Terrace behind facade opening17Repaired brickwork/new to mato18Heritage brick/terracotta19Existing windows refurbished/re20Existing slate roof with dormer v21Glazed drum door22Brick chamfer panel23Semi-opaque glazing24Signage zone25Brick recess26New timber arched window27Heritage stonework28Angled brickwork29Concealed box gutter                                                                                                                                                                                                                                                                                                                                                                                                                         | Number       Description         01       Stone         02       Precast concrete cladding         03       Metal framed window/door syst         04       Brickwork facade         05       Profiled ceramic tile         06       Profiled precast concrete cladd         07       Hit and miss brickwork         08       Precast concrete chamfer pane         09       New heritage brick arch         10       Masonry shingles         11       Metal Balustrade         12       Metal louvred plant screen         14       Balcony         15       Glazed balustrade         16       Terrace behind facade opening         17       Repaired brickwork/new to mat         18       Heritage brick/terracotta         19       Existing windows refurbished/re         20       Existing slate roof with dormer of         21       Glazed drum door         22       Brick chamfer panel         23       Semi-opaque glazing         24       Signage zone         25       Brick recess         26       New timber arched window         27       Heritage stonework         28                                                                                                                                                                                                                                                                                                                                                                                                                                                                                                                                                                                                                                                                                                                                                                       |  |  |
| NumberDescription01Stone02Precast concrete cladding03Metal framed window/door syste04Brickwork facade05Profiled ceramic tile06Profiled precast concrete claddii07Hit and miss brickwork08Precast concrete chamfer panel09New heritage brick arch10Masonry shingles11Metal Balustrade12Metal louvred plant screen14Balcony15Glazed balustrade16Terrace behind facade opening17Repaired brick/verk/new to mato18Heritage brick/terracotta19Existing windows refurbished/re20Existing slate roof with dormer v21Glazed drum door22Brick chamfer panel23Semi-opaque glazing24Signage zone25Brick recess26New timber arched window27Heritage stonework28Angled brickwork29Concealed box gutter                                                                                                                                                                                                                                                                                                                                                                                                                                                 | Number       Description         01       Stone         02       Precast concrete cladding         03       Metal framed window/door syste         04       Brickwork facade         05       Profiled ceramic tile         06       Profiled precast concrete cladding         07       Hit and miss brickwork         08       Precast concrete chamfer panel         09       New heritage brick arch         10       Masonry shingles         11       Metal Balustrade         12       Metal louvred plant screen         14       Balcony         15       Glazed balustrade         16       Terrace behind facade opening         17       Repaired brickwork/new to mato         18       Heritage brick/terracotta         19       Existing windows refurbished/re         20       Existing slate roof with dormer v         21       Glazed drum door         22       Brick chamfer panel         23       Semi-opaque glazing         24       Signage zone         25       Brick recess         26       New timber arched window         27       Heritage stonework         28                     | NumberDescription01Stone02Precast concrete cladding03Metal framed window/door systed04Brickwork facade05Profiled ceramic tile06Profiled precast concrete claddid07Hit and miss brickwork08Precast concrete chamfer pane09New heritage brick arch10Masonry shingles11Metal Balustrade12Metal louvred plant screen14Balcony15Glazed balustrade16Terrace behind facade opening17Repaired brickwork/new to mato18Heritage brick/terracotta19Existing windows refurbished/re20Existing slate roof with dormer v21Glazed drum door22Brick chamfer panel23Semi-opaque glazing24Signage zone25Brick recess26New timber arched window27Heritage stonework28Angled brickwork29Concealed box gutter                                                                                                                                                                                                                                                                                                                                                                                                                         | NumberDescription01Stone02Precast concrete cladding03Metal framed window/door systed04Brickwork facade05Profiled ceramic tile06Profiled precast concrete claddid07Hit and miss brickwork08Precast concrete chamfer pane09New heritage brick arch10Masonry shingles11Metal Balustrade12Metal louvred plant screen14Balcony15Glazed balustrade16Terrace behind facade opening17Repaired brickwork/new to mato18Heritage brick/terracotta19Existing windows refurbished/re20Existing slate roof with dormer v21Glazed drum door22Brick chamfer panel23Semi-opaque glazing24Signage zone25Brick recess26New timber arched window27Heritage stonework28Angled brickwork29Concealed box gutter                                                                                                                                                                                                                                                                                                                                                                                                                         | Number       Description         01       Stone         02       Precast concrete cladding         03       Metal framed window/door syst         04       Brickwork facade         05       Profiled ceramic tile         06       Profiled precast concrete cladd         07       Hit and miss brickwork         08       Precast concrete chamfer pane         09       New heritage brick arch         10       Masonry shingles         11       Metal Balustrade         12       Metal louvred plant screen         14       Balcony         15       Glazed balustrade         16       Terrace behind facade opening         17       Repaired brickwork/new to mat         18       Heritage brick/terracotta         19       Existing windows refurbished/re         20       Existing slate roof with dormer of         21       Glazed drum door         22       Brick chamfer panel         23       Semi-opaque glazing         24       Signage zone         25       Brick recess         26       New timber arched window         27       Heritage stonework         28                                                                                                                                                                                                                                                                                                                                                                                                                                                                                                                                                                                                                                                                                                                                                                       |  |  |
| NumberDescription01Stone02Precast concrete cladding03Metal framed window/door syste04Brickwork facade05Profiled ceramic tile06Profiled precast concrete claddii07Hit and miss brickwork08Precast concrete chamfer panel09New heritage brick arch10Masonry shingles11Metal Balustrade12Metal louvred plant screen14Balcony15Glazed balustrade16Terrace behind facade opening17Repaired brick/verk/new to mato18Heritage brick/terracotta19Existing windows refurbished/re20Existing slate roof with dormer v21Glazed drum door22Brick chamfer panel23Semi-opaque glazing24Signage zone25Brick recess26New timber arched window27Heritage stonework28Angled brickwork29Concealed box gutter                                                                                                                                                                                                                                                                                                                                                                                                                                                 | Number       Description         01       Stone         02       Precast concrete cladding         03       Metal framed window/door syste         04       Brickwork facade         05       Profiled ceramic tile         06       Profiled precast concrete cladding         07       Hit and miss brickwork         08       Precast concrete chamfer panel         09       New heritage brick arch         10       Masonry shingles         11       Metal Balustrade         12       Metal louvred plant screen         14       Balcony         15       Glazed balustrade         16       Terrace behind facade opening         17       Repaired brickwork/new to mato         18       Heritage brick/terracotta         19       Existing windows refurbished/re         20       Existing slate roof with dormer v         21       Glazed drum door         22       Brick chamfer panel         23       Semi-opaque glazing         24       Signage zone         25       Brick recess         26       New timber arched window         27       Heritage stonework         28                     | NumberDescription01Stone02Precast concrete cladding03Metal framed window/door systed04Brickwork facade05Profiled ceramic tile06Profiled precast concrete claddid07Hit and miss brickwork08Precast concrete chamfer pane09New heritage brick arch10Masonry shingles11Metal Balustrade12Metal louvred plant screen14Balcony15Glazed balustrade16Terrace behind facade opening17Repaired brickwork/new to mato18Heritage brick/terracotta19Existing windows refurbished/re20Existing slate roof with dormer v21Glazed drum door22Brick chamfer panel23Semi-opaque glazing24Signage zone25Brick recess26New timber arched window27Heritage stonework28Angled brickwork29Concealed box gutter                                                                                                                                                                                                                                                                                                                                                                                                                         | NumberDescription01Stone02Precast concrete cladding03Metal framed window/door systed04Brickwork facade05Profiled ceramic tile06Profiled precast concrete claddid07Hit and miss brickwork08Precast concrete chamfer pane09New heritage brick arch10Masonry shingles11Metal Balustrade12Metal louvred plant screen14Balcony15Glazed balustrade16Terrace behind facade opening17Repaired brickwork/new to mato18Heritage brick/terracotta19Existing windows refurbished/re20Existing slate roof with dormer v21Glazed drum door22Brick chamfer panel23Semi-opaque glazing24Signage zone25Brick recess26New timber arched window27Heritage stonework28Angled brickwork29Concealed box gutter                                                                                                                                                                                                                                                                                                                                                                                                                         | Number       Description         01       Stone         02       Precast concrete cladding         03       Metal framed window/door syst         04       Brickwork facade         05       Profiled ceramic tile         06       Profiled precast concrete cladd         07       Hit and miss brickwork         08       Precast concrete chamfer pane         09       New heritage brick arch         10       Masonry shingles         11       Metal Balustrade         12       Metal louvred plant screen         14       Balcony         15       Glazed balustrade         16       Terrace behind facade opening         17       Repaired brickwork/new to mat         18       Heritage brick/terracotta         19       Existing windows refurbished/re         20       Existing slate roof with dormer of         21       Glazed drum door         22       Brick chamfer panel         23       Semi-opaque glazing         24       Signage zone         25       Brick recess         26       New timber arched window         27       Heritage stonework         28                                                                                                                                                                                                                                                                                                                                                                                                                                                                                                                                                                                                                                                                                                                                                                       |  |  |
| NumberDescription01Stone02Precast concrete cladding03Metal framed window/door syste04Brickwork facade05Profiled ceramic tile06Profiled precast concrete claddii07Hit and miss brickwork08Precast concrete chamfer panel09New heritage brick arch10Masonry shingles11Metal Balustrade12Metal louvred plant screen14Balcony15Glazed balustrade16Terrace behind facade opening17Repaired brick/verk/new to mato18Heritage brick/terracotta19Existing windows refurbished/re20Existing slate roof with dormer v21Glazed drum door22Brick chamfer panel23Semi-opaque glazing24Signage zone25Brick recess26New timber arched window27Heritage stonework28Angled brickwork29Concealed box gutter                                                                                                                                                                                                                                                                                                                                                                                                                                                 | Number       Description         01       Stone         02       Precast concrete cladding         03       Metal framed window/door syste         04       Brickwork facade         05       Profiled ceramic tile         06       Profiled precast concrete cladding         07       Hit and miss brickwork         08       Precast concrete chamfer panel         09       New heritage brick arch         10       Masonry shingles         11       Metal Balustrade         12       Metal louvred plant screen         14       Balcony         15       Glazed balustrade         16       Terrace behind facade opening         17       Repaired brickwork/new to mato         18       Heritage brick/terracotta         19       Existing windows refurbished/re         20       Existing slate roof with dormer v         21       Glazed drum door         22       Brick chamfer panel         23       Semi-opaque glazing         24       Signage zone         25       Brick recess         26       New timber arched window         27       Heritage stonework         28                     | NumberDescription01Stone02Precast concrete cladding03Metal framed window/door systed04Brickwork facade05Profiled ceramic tile06Profiled precast concrete claddid07Hit and miss brickwork08Precast concrete chamfer pane09New heritage brick arch10Masonry shingles11Metal Balustrade12Metal louvred plant screen14Balcony15Glazed balustrade16Terrace behind facade opening17Repaired brickwork/new to mato18Heritage brick/terracotta19Existing windows refurbished/re20Existing slate roof with dormer v21Glazed drum door22Brick chamfer panel23Semi-opaque glazing24Signage zone25Brick recess26New timber arched window27Heritage stonework28Angled brickwork29Concealed box gutter                                                                                                                                                                                                                                                                                                                                                                                                                         | NumberDescription01Stone02Precast concrete cladding03Metal framed window/door systed04Brickwork facade05Profiled ceramic tile06Profiled precast concrete claddid07Hit and miss brickwork08Precast concrete chamfer pane09New heritage brick arch10Masonry shingles11Metal Balustrade12Metal louvred plant screen14Balcony15Glazed balustrade16Terrace behind facade opening17Repaired brickwork/new to mato18Heritage brick/terracotta19Existing windows refurbished/re20Existing slate roof with dormer v21Glazed drum door22Brick chamfer panel23Semi-opaque glazing24Signage zone25Brick recess26New timber arched window27Heritage stonework28Angled brickwork29Concealed box gutter                                                                                                                                                                                                                                                                                                                                                                                                                         | Number       Description         01       Stone         02       Precast concrete cladding         03       Metal framed window/door syst         04       Brickwork facade         05       Profiled ceramic tile         06       Profiled precast concrete cladd         07       Hit and miss brickwork         08       Precast concrete chamfer pane         09       New heritage brick arch         10       Masonry shingles         11       Metal Balustrade         12       Metal louvred plant screen         14       Balcony         15       Glazed balustrade         16       Terrace behind facade opening         17       Repaired brickwork/new to mat         18       Heritage brick/terracotta         19       Existing windows refurbished/re         20       Existing slate roof with dormer of         21       Glazed drum door         22       Brick chamfer panel         23       Semi-opaque glazing         24       Signage zone         25       Brick recess         26       New timber arched window         27       Heritage stonework         28                                                                                                                                                                                                                                                                                                                                                                                                                                                                                                                                                                                                                                                                                                                                                                       |  |  |
| NumberDescription01Stone02Precast concrete cladding03Metal framed window/door syste04Brickwork facade05Profiled ceramic tile06Profiled precast concrete claddii07Hit and miss brickwork08Precast concrete chamfer panel09New heritage brick arch10Masonry shingles11Metal Balustrade12Metal louvred plant screen14Balcony15Glazed balustrade16Terrace behind facade opening17Repaired brick/verk/new to mato18Heritage brick/terracotta19Existing windows refurbished/re20Existing slate roof with dormer v21Glazed drum door22Brick chamfer panel23Semi-opaque glazing24Signage zone25Brick recess26New timber arched window27Heritage stonework28Angled brickwork29Concealed box gutter                                                                                                                                                                                                                                                                                                                                                                                                                                                 | Number       Description         01       Stone         02       Precast concrete cladding         03       Metal framed window/door syste         04       Brickwork facade         05       Profiled ceramic tile         06       Profiled precast concrete cladding         07       Hit and miss brickwork         08       Precast concrete chamfer panel         09       New heritage brick arch         10       Masonry shingles         11       Metal Balustrade         12       Metal louvred plant screen         14       Balcony         15       Glazed balustrade         16       Terrace behind facade opening         17       Repaired brickwork/new to mato         18       Heritage brick/terracotta         19       Existing windows refurbished/re         20       Existing slate roof with dormer v         21       Glazed drum door         22       Brick chamfer panel         23       Semi-opaque glazing         24       Signage zone         25       Brick recess         26       New timber arched window         27       Heritage stonework         28                     | NumberDescription01Stone02Precast concrete cladding03Metal framed window/door systed04Brickwork facade05Profiled ceramic tile06Profiled precast concrete claddid07Hit and miss brickwork08Precast concrete chamfer pane09New heritage brick arch10Masonry shingles11Metal Balustrade12Metal louvred plant screen14Balcony15Glazed balustrade16Terrace behind facade opening17Repaired brickwork/new to mato18Heritage brick/terracotta19Existing windows refurbished/re20Existing slate roof with dormer v21Glazed drum door22Brick chamfer panel23Semi-opaque glazing24Signage zone25Brick recess26New timber arched window27Heritage stonework28Angled brickwork29Concealed box gutter                                                                                                                                                                                                                                                                                                                                                                                                                         | NumberDescription01Stone02Precast concrete cladding03Metal framed window/door systed04Brickwork facade05Profiled ceramic tile06Profiled precast concrete claddid07Hit and miss brickwork08Precast concrete chamfer pane09New heritage brick arch10Masonry shingles11Metal Balustrade12Metal louvred plant screen14Balcony15Glazed balustrade16Terrace behind facade opening17Repaired brickwork/new to mato18Heritage brick/terracotta19Existing windows refurbished/re20Existing slate roof with dormer v21Glazed drum door22Brick chamfer panel23Semi-opaque glazing24Signage zone25Brick recess26New timber arched window27Heritage stonework28Angled brickwork29Concealed box gutter                                                                                                                                                                                                                                                                                                                                                                                                                         | Number       Description         01       Stone         02       Precast concrete cladding         03       Metal framed window/door syst         04       Brickwork facade         05       Profiled ceramic tile         06       Profiled precast concrete cladd         07       Hit and miss brickwork         08       Precast concrete chamfer pane         09       New heritage brick arch         10       Masonry shingles         11       Metal Balustrade         12       Metal louvred plant screen         14       Balcony         15       Glazed balustrade         16       Terrace behind facade opening         17       Repaired brickwork/new to mat         18       Heritage brick/terracotta         19       Existing windows refurbished/re         20       Existing slate roof with dormer of         21       Glazed drum door         22       Brick chamfer panel         23       Semi-opaque glazing         24       Signage zone         25       Brick recess         26       New timber arched window         27       Heritage stonework         28                                                                                                                                                                                                                                                                                                                                                                                                                                                                                                                                                                                                                                                                                                                                                                       |  |  |
| NumberDescription01Stone02Precast concrete cladding03Metal framed window/door syste04Brickwork facade05Profiled ceramic tile06Profiled precast concrete claddii07Hit and miss brickwork08Precast concrete chamfer panel09New heritage brick arch10Masonry shingles11Metal Balustrade12Metal louvred plant screen14Balcony15Glazed balustrade16Terrace behind facade opening17Repaired brick/verk/new to mato18Heritage brick/terracotta19Existing windows refurbished/re20Existing slate roof with dormer v21Glazed drum door22Brick chamfer panel23Semi-opaque glazing24Signage zone25Brick recess26New timber arched window27Heritage stonework28Angled brickwork29Concealed box gutter                                                                                                                                                                                                                                                                                                                                                                                                                                                 | Number       Description         01       Stone         02       Precast concrete cladding         03       Metal framed window/door syste         04       Brickwork facade         05       Profiled ceramic tile         06       Profiled precast concrete cladding         07       Hit and miss brickwork         08       Precast concrete chamfer panel         09       New heritage brick arch         10       Masonry shingles         11       Metal Balustrade         12       Metal louvred plant screen         14       Balcony         15       Glazed balustrade         16       Terrace behind facade opening         17       Repaired brickwork/new to mato         18       Heritage brick/terracotta         19       Existing windows refurbished/re         20       Existing slate roof with dormer v         21       Glazed drum door         22       Brick chamfer panel         23       Semi-opaque glazing         24       Signage zone         25       Brick recess         26       New timber arched window         27       Heritage stonework         28                     | NumberDescription01Stone02Precast concrete cladding03Metal framed window/door systed04Brickwork facade05Profiled ceramic tile06Profiled precast concrete claddid07Hit and miss brickwork08Precast concrete chamfer pane09New heritage brick arch10Masonry shingles11Metal Balustrade12Metal louvred plant screen14Balcony15Glazed balustrade16Terrace behind facade opening17Repaired brickwork/new to mato18Heritage brick/terracotta19Existing windows refurbished/re20Existing slate roof with dormer v21Glazed drum door22Brick chamfer panel23Semi-opaque glazing24Signage zone25Brick recess26New timber arched window27Heritage stonework28Angled brickwork29Concealed box gutter                                                                                                                                                                                                                                                                                                                                                                                                                         | NumberDescription01Stone02Precast concrete cladding03Metal framed window/door systed04Brickwork facade05Profiled ceramic tile06Profiled precast concrete claddid07Hit and miss brickwork08Precast concrete chamfer pane09New heritage brick arch10Masonry shingles11Metal Balustrade12Metal louvred plant screen14Balcony15Glazed balustrade16Terrace behind facade opening17Repaired brickwork/new to mato18Heritage brick/terracotta19Existing windows refurbished/re20Existing slate roof with dormer v21Glazed drum door22Brick chamfer panel23Semi-opaque glazing24Signage zone25Brick recess26New timber arched window27Heritage stonework28Angled brickwork29Concealed box gutter                                                                                                                                                                                                                                                                                                                                                                                                                         | Number       Description         01       Stone         02       Precast concrete cladding         03       Metal framed window/door syst         04       Brickwork facade         05       Profiled ceramic tile         06       Profiled precast concrete cladd         07       Hit and miss brickwork         08       Precast concrete chamfer pane         09       New heritage brick arch         10       Masonry shingles         11       Metal Balustrade         12       Metal louvred plant screen         14       Balcony         15       Glazed balustrade         16       Terrace behind facade opening         17       Repaired brickwork/new to mat         18       Heritage brick/terracotta         19       Existing windows refurbished/re         20       Existing slate roof with dormer of         21       Glazed drum door         22       Brick chamfer panel         23       Semi-opaque glazing         24       Signage zone         25       Brick recess         26       New timber arched window         27       Heritage stonework         28                                                                                                                                                                                                                                                                                                                                                                                                                                                                                                                                                                                                                                                                                                                                                                       |  |  |
| NumberDescription01Stone02Precast concrete cladding03Metal framed window/door syste04Brickwork facade05Profiled ceramic tile06Profiled precast concrete claddii07Hit and miss brickwork08Precast concrete chamfer panel09New heritage brick arch10Masonry shingles11Metal Balustrade12Metal louvred plant screen14Balcony15Glazed balustrade16Terrace behind facade opening17Repaired brick/verk/new to mato18Heritage brick/terracotta19Existing windows refurbished/re20Existing slate roof with dormer v21Glazed drum door22Brick chamfer panel23Semi-opaque glazing24Signage zone25Brick recess26New timber arched window27Heritage stonework28Angled brickwork29Concealed box gutter                                                                                                                                                                                                                                                                                                                                                                                                                                                 | Number       Description         01       Stone         02       Precast concrete cladding         03       Metal framed window/door syste         04       Brickwork facade         05       Profiled ceramic tile         06       Profiled precast concrete cladding         07       Hit and miss brickwork         08       Precast concrete chamfer panel         09       New heritage brick arch         10       Masonry shingles         11       Metal Balustrade         12       Metal louvred plant screen         14       Balcony         15       Glazed balustrade         16       Terrace behind facade opening         17       Repaired brickwork/new to mato         18       Heritage brick/terracotta         19       Existing windows refurbished/re         20       Existing slate roof with dormer v         21       Glazed drum door         22       Brick chamfer panel         23       Semi-opaque glazing         24       Signage zone         25       Brick recess         26       New timber arched window         27       Heritage stonework         28                     | NumberDescription01Stone02Precast concrete cladding03Metal framed window/door systed04Brickwork facade05Profiled ceramic tile06Profiled precast concrete claddid07Hit and miss brickwork08Precast concrete chamfer pane09New heritage brick arch10Masonry shingles11Metal Balustrade12Metal louvred plant screen14Balcony15Glazed balustrade16Terrace behind facade opening17Repaired brickwork/new to mato18Heritage brick/terracotta19Existing windows refurbished/re20Existing slate roof with dormer v21Glazed drum door22Brick chamfer panel23Semi-opaque glazing24Signage zone25Brick recess26New timber arched window27Heritage stonework28Angled brickwork29Concealed box gutter                                                                                                                                                                                                                                                                                                                                                                                                                         | NumberDescription01Stone02Precast concrete cladding03Metal framed window/door systed04Brickwork facade05Profiled ceramic tile06Profiled precast concrete claddid07Hit and miss brickwork08Precast concrete chamfer pane09New heritage brick arch10Masonry shingles11Metal Balustrade12Metal louvred plant screen14Balcony15Glazed balustrade16Terrace behind facade opening17Repaired brickwork/new to mato18Heritage brick/terracotta19Existing windows refurbished/re20Existing slate roof with dormer v21Glazed drum door22Brick chamfer panel23Semi-opaque glazing24Signage zone25Brick recess26New timber arched window27Heritage stonework28Angled brickwork29Concealed box gutter                                                                                                                                                                                                                                                                                                                                                                                                                         | Number       Description         01       Stone         02       Precast concrete cladding         03       Metal framed window/door syst         04       Brickwork facade         05       Profiled ceramic tile         06       Profiled precast concrete cladd         07       Hit and miss brickwork         08       Precast concrete chamfer pane         09       New heritage brick arch         10       Masonry shingles         11       Metal Balustrade         12       Metal louvred plant screen         14       Balcony         15       Glazed balustrade         16       Terrace behind facade opening         17       Repaired brickwork/new to mat         18       Heritage brick/terracotta         19       Existing windows refurbished/re         20       Existing slate roof with dormer of         21       Glazed drum door         22       Brick chamfer panel         23       Semi-opaque glazing         24       Signage zone         25       Brick recess         26       New timber arched window         27       Heritage stonework         28                                                                                                                                                                                                                                                                                                                                                                                                                                                                                                                                                                                                                                                                                                                                                                       |  |  |
| NumberDescription01Stone02Precast concrete cladding03Metal framed window/door syste04Brickwork facade05Profiled ceramic tile06Profiled precast concrete claddii07Hit and miss brickwork08Precast concrete chamfer panel09New heritage brick arch10Masonry shingles11Metal Balustrade12Metal louvred plant screen14Balcony15Glazed balustrade16Terrace behind facade opening17Repaired brick/verk/new to mato18Heritage brick/terracotta19Existing windows refurbished/re20Existing slate roof with dormer v21Glazed drum door22Brick chamfer panel23Semi-opaque glazing24Signage zone25Brick recess26New timber arched window27Heritage stonework28Angled brickwork29Concealed box gutter                                                                                                                                                                                                                                                                                                                                                                                                                                                 | Number       Description         01       Stone         02       Precast concrete cladding         03       Metal framed window/door syste         04       Brickwork facade         05       Profiled ceramic tile         06       Profiled precast concrete cladding         07       Hit and miss brickwork         08       Precast concrete chamfer panel         09       New heritage brick arch         10       Masonry shingles         11       Metal Balustrade         12       Metal louvred plant screen         14       Balcony         15       Glazed balustrade         16       Terrace behind facade opening         17       Repaired brickwork/new to mato         18       Heritage brick/terracotta         19       Existing windows refurbished/re         20       Existing slate roof with dormer v         21       Glazed drum door         22       Brick chamfer panel         23       Semi-opaque glazing         24       Signage zone         25       Brick recess         26       New timber arched window         27       Heritage stonework         28                     | NumberDescription01Stone02Precast concrete cladding03Metal framed window/door systed04Brickwork facade05Profiled ceramic tile06Profiled precast concrete claddid07Hit and miss brickwork08Precast concrete chamfer pane09New heritage brick arch10Masonry shingles11Metal Balustrade12Metal louvred plant screen14Balcony15Glazed balustrade16Terrace behind facade opening17Repaired brickwork/new to mato18Heritage brick/terracotta19Existing windows refurbished/re20Existing slate roof with dormer v21Glazed drum door22Brick chamfer panel23Semi-opaque glazing24Signage zone25Brick recess26New timber arched window27Heritage stonework28Angled brickwork29Concealed box gutter                                                                                                                                                                                                                                                                                                                                                                                                                         | NumberDescription01Stone02Precast concrete cladding03Metal framed window/door systed04Brickwork facade05Profiled ceramic tile06Profiled precast concrete claddid07Hit and miss brickwork08Precast concrete chamfer pane09New heritage brick arch10Masonry shingles11Metal Balustrade12Metal louvred plant screen14Balcony15Glazed balustrade16Terrace behind facade opening17Repaired brickwork/new to mato18Heritage brick/terracotta19Existing windows refurbished/re20Existing slate roof with dormer v21Glazed drum door22Brick chamfer panel23Semi-opaque glazing24Signage zone25Brick recess26New timber arched window27Heritage stonework28Angled brickwork29Concealed box gutter                                                                                                                                                                                                                                                                                                                                                                                                                         | Number       Description         01       Stone         02       Precast concrete cladding         03       Metal framed window/door syst         04       Brickwork facade         05       Profiled ceramic tile         06       Profiled precast concrete cladd         07       Hit and miss brickwork         08       Precast concrete chamfer pane         09       New heritage brick arch         10       Masonry shingles         11       Metal Balustrade         12       Metal louvred plant screen         14       Balcony         15       Glazed balustrade         16       Terrace behind facade opening         17       Repaired brickwork/new to mat         18       Heritage brick/terracotta         19       Existing windows refurbished/re         20       Existing slate roof with dormer of         21       Glazed drum door         22       Brick chamfer panel         23       Semi-opaque glazing         24       Signage zone         25       Brick recess         26       New timber arched window         27       Heritage stonework         28                                                                                                                                                                                                                                                                                                                                                                                                                                                                                                                                                                                                                                                                                                                                                                       |  |  |
| NumberDescription01Stone02Precast concrete cladding03Metal framed window/door syste04Brickwork facade05Profiled ceramic tile06Profiled precast concrete claddii07Hit and miss brickwork08Precast concrete chamfer panel09New heritage brick arch10Masonry shingles11Metal Balustrade12Metal louvred plant screen14Balcony15Glazed balustrade16Terrace behind facade opening17Repaired brick/verk/new to mato18Heritage brick/terracotta19Existing windows refurbished/re20Existing slate roof with dormer v21Glazed drum door22Brick chamfer panel23Semi-opaque glazing24Signage zone25Brick recess26New timber arched window27Heritage stonework28Angled brickwork29Concealed box gutter                                                                                                                                                                                                                                                                                                                                                                                                                                                 | Number       Description         01       Stone         02       Precast concrete cladding         03       Metal framed window/door syste         04       Brickwork facade         05       Profiled ceramic tile         06       Profiled precast concrete cladding         07       Hit and miss brickwork         08       Precast concrete chamfer panel         09       New heritage brick arch         10       Masonry shingles         11       Metal Balustrade         12       Metal louvred plant screen         14       Balcony         15       Glazed balustrade         16       Terrace behind facade opening         17       Repaired brickwork/new to mato         18       Heritage brick/terracotta         19       Existing windows refurbished/re         20       Existing slate roof with dormer v         21       Glazed drum door         22       Brick chamfer panel         23       Semi-opaque glazing         24       Signage zone         25       Brick recess         26       New timber arched window         27       Heritage stonework         28                     | NumberDescription01Stone02Precast concrete cladding03Metal framed window/door systed04Brickwork facade05Profiled ceramic tile06Profiled precast concrete claddid07Hit and miss brickwork08Precast concrete chamfer pane09New heritage brick arch10Masonry shingles11Metal Balustrade12Metal louvred plant screen14Balcony15Glazed balustrade16Terrace behind facade opening17Repaired brickwork/new to mato18Heritage brick/terracotta19Existing windows refurbished/re20Existing slate roof with dormer v21Glazed drum door22Brick chamfer panel23Semi-opaque glazing24Signage zone25Brick recess26New timber arched window27Heritage stonework28Angled brickwork29Concealed box gutter                                                                                                                                                                                                                                                                                                                                                                                                                         | NumberDescription01Stone02Precast concrete cladding03Metal framed window/door systed04Brickwork facade05Profiled ceramic tile06Profiled precast concrete claddid07Hit and miss brickwork08Precast concrete chamfer pane09New heritage brick arch10Masonry shingles11Metal Balustrade12Metal louvred plant screen14Balcony15Glazed balustrade16Terrace behind facade opening17Repaired brickwork/new to mato18Heritage brick/terracotta19Existing windows refurbished/re20Existing slate roof with dormer v21Glazed drum door22Brick chamfer panel23Semi-opaque glazing24Signage zone25Brick recess26New timber arched window27Heritage stonework28Angled brickwork29Concealed box gutter                                                                                                                                                                                                                                                                                                                                                                                                                         | Number       Description         01       Stone         02       Precast concrete cladding         03       Metal framed window/door syst         04       Brickwork facade         05       Profiled ceramic tile         06       Profiled precast concrete cladd         07       Hit and miss brickwork         08       Precast concrete chamfer pane         09       New heritage brick arch         10       Masonry shingles         11       Metal Balustrade         12       Metal louvred plant screen         14       Balcony         15       Glazed balustrade         16       Terrace behind facade opening         17       Repaired brickwork/new to mat         18       Heritage brick/terracotta         19       Existing windows refurbished/re         20       Existing slate roof with dormer of         21       Glazed drum door         22       Brick chamfer panel         23       Semi-opaque glazing         24       Signage zone         25       Brick recess         26       New timber arched window         27       Heritage stonework         28                                                                                                                                                                                                                                                                                                                                                                                                                                                                                                                                                                                                                                                                                                                                                                       |  |  |
| NumberDescription01Stone02Precast concrete cladding03Metal framed window/door syste04Brickwork facade05Profiled ceramic tile06Profiled precast concrete claddii07Hit and miss brickwork08Precast concrete chamfer panel09New heritage brick arch10Masonry shingles11Metal Balustrade12Metal louvred plant screen14Balcony15Glazed balustrade16Terrace behind facade opening17Repaired brick/verk/new to mato18Heritage brick/terracotta19Existing windows refurbished/re20Existing slate roof with dormer v21Glazed drum door22Brick chamfer panel23Semi-opaque glazing24Signage zone25Brick recess26New timber arched window27Heritage stonework28Angled brickwork29Concealed box gutter                                                                                                                                                                                                                                                                                                                                                                                                                                                 | Number       Description         01       Stone         02       Precast concrete cladding         03       Metal framed window/door syste         04       Brickwork facade         05       Profiled ceramic tile         06       Profiled precast concrete cladding         07       Hit and miss brickwork         08       Precast concrete chamfer panel         09       New heritage brick arch         10       Masonry shingles         11       Metal Balustrade         12       Metal louvred plant screen         14       Balcony         15       Glazed balustrade         16       Terrace behind facade opening         17       Repaired brickwork/new to mato         18       Heritage brick/terracotta         19       Existing windows refurbished/re         20       Existing slate roof with dormer v         21       Glazed drum door         22       Brick chamfer panel         23       Semi-opaque glazing         24       Signage zone         25       Brick recess         26       New timber arched window         27       Heritage stonework         28                     | NumberDescription01Stone02Precast concrete cladding03Metal framed window/door systed04Brickwork facade05Profiled ceramic tile06Profiled precast concrete claddid07Hit and miss brickwork08Precast concrete chamfer pane09New heritage brick arch10Masonry shingles11Metal Balustrade12Metal louvred plant screen14Balcony15Glazed balustrade16Terrace behind facade opening17Repaired brickwork/new to mato18Heritage brick/terracotta19Existing windows refurbished/re20Existing slate roof with dormer v21Glazed drum door22Brick chamfer panel23Semi-opaque glazing24Signage zone25Brick recess26New timber arched window27Heritage stonework28Angled brickwork29Concealed box gutter                                                                                                                                                                                                                                                                                                                                                                                                                         | NumberDescription01Stone02Precast concrete cladding03Metal framed window/door systed04Brickwork facade05Profiled ceramic tile06Profiled precast concrete claddid07Hit and miss brickwork08Precast concrete chamfer pane09New heritage brick arch10Masonry shingles11Metal Balustrade12Metal louvred plant screen14Balcony15Glazed balustrade16Terrace behind facade opening17Repaired brickwork/new to mato18Heritage brick/terracotta19Existing windows refurbished/re20Existing slate roof with dormer v21Glazed drum door22Brick chamfer panel23Semi-opaque glazing24Signage zone25Brick recess26New timber arched window27Heritage stonework28Angled brickwork29Concealed box gutter                                                                                                                                                                                                                                                                                                                                                                                                                         | Number       Description         01       Stone         02       Precast concrete cladding         03       Metal framed window/door syst         04       Brickwork facade         05       Profiled ceramic tile         06       Profiled precast concrete cladd         07       Hit and miss brickwork         08       Precast concrete chamfer pane         09       New heritage brick arch         10       Masonry shingles         11       Metal Balustrade         12       Metal louvred plant screen         14       Balcony         15       Glazed balustrade         16       Terrace behind facade opening         17       Repaired brickwork/new to mat         18       Heritage brick/terracotta         19       Existing windows refurbished/re         20       Existing slate roof with dormer of         21       Glazed drum door         22       Brick chamfer panel         23       Semi-opaque glazing         24       Signage zone         25       Brick recess         26       New timber arched window         27       Heritage stonework         28                                                                                                                                                                                                                                                                                                                                                                                                                                                                                                                                                                                                                                                                                                                                                                       |  |  |
| NumberDescription01Stone02Precast concrete cladding03Metal framed window/door syste04Brickwork facade05Profiled ceramic tile06Profiled precast concrete claddii07Hit and miss brickwork08Precast concrete chamfer panel09New heritage brick arch10Masonry shingles11Metal Balustrade12Metal louvred plant screen14Balcony15Glazed balustrade16Terrace behind facade opening17Repaired brick/verk/new to mato18Heritage brick/terracotta19Existing windows refurbished/re20Existing slate roof with dormer v21Glazed drum door22Brick chamfer panel23Semi-opaque glazing24Signage zone25Brick recess26New timber arched window27Heritage stonework28Angled brickwork29Concealed box gutter                                                                                                                                                                                                                                                                                                                                                                                                                                                 | Number       Description         01       Stone         02       Precast concrete cladding         03       Metal framed window/door syste         04       Brickwork facade         05       Profiled ceramic tile         06       Profiled precast concrete cladding         07       Hit and miss brickwork         08       Precast concrete chamfer panel         09       New heritage brick arch         10       Masonry shingles         11       Metal Balustrade         12       Metal louvred plant screen         14       Balcony         15       Glazed balustrade         16       Terrace behind facade opening         17       Repaired brickwork/new to mato         18       Heritage brick/terracotta         19       Existing windows refurbished/re         20       Existing slate roof with dormer v         21       Glazed drum door         22       Brick chamfer panel         23       Semi-opaque glazing         24       Signage zone         25       Brick recess         26       New timber arched window         27       Heritage stonework         28                     | NumberDescription01Stone02Precast concrete cladding03Metal framed window/door systed04Brickwork facade05Profiled ceramic tile06Profiled precast concrete claddid07Hit and miss brickwork08Precast concrete chamfer pane09New heritage brick arch10Masonry shingles11Metal Balustrade12Metal louvred plant screen14Balcony15Glazed balustrade16Terrace behind facade opening17Repaired brickwork/new to mato18Heritage brick/terracotta19Existing windows refurbished/re20Existing slate roof with dormer v21Glazed drum door22Brick chamfer panel23Semi-opaque glazing24Signage zone25Brick recess26New timber arched window27Heritage stonework28Angled brickwork29Concealed box gutter                                                                                                                                                                                                                                                                                                                                                                                                                         | NumberDescription01Stone02Precast concrete cladding03Metal framed window/door systed04Brickwork facade05Profiled ceramic tile06Profiled precast concrete claddid07Hit and miss brickwork08Precast concrete chamfer pane09New heritage brick arch10Masonry shingles11Metal Balustrade12Metal louvred plant screen14Balcony15Glazed balustrade16Terrace behind facade opening17Repaired brickwork/new to mato18Heritage brick/terracotta19Existing windows refurbished/re20Existing slate roof with dormer v21Glazed drum door22Brick chamfer panel23Semi-opaque glazing24Signage zone25Brick recess26New timber arched window27Heritage stonework28Angled brickwork29Concealed box gutter                                                                                                                                                                                                                                                                                                                                                                                                                         | Number       Description         01       Stone         02       Precast concrete cladding         03       Metal framed window/door syst         04       Brickwork facade         05       Profiled ceramic tile         06       Profiled precast concrete cladd         07       Hit and miss brickwork         08       Precast concrete chamfer pane         09       New heritage brick arch         10       Masonry shingles         11       Metal Balustrade         12       Metal louvred plant screen         14       Balcony         15       Glazed balustrade         16       Terrace behind facade opening         17       Repaired brickwork/new to mat         18       Heritage brick/terracotta         19       Existing windows refurbished/re         20       Existing slate roof with dormer of         21       Glazed drum door         22       Brick chamfer panel         23       Semi-opaque glazing         24       Signage zone         25       Brick recess         26       New timber arched window         27       Heritage stonework         28                                                                                                                                                                                                                                                                                                                                                                                                                                                                                                                                                                                                                                                                                                                                                                       |  |  |
| NumberDescription01Stone02Precast concrete cladding03Metal framed window/door syste04Brickwork facade05Profiled ceramic tile06Profiled precast concrete claddii07Hit and miss brickwork08Precast concrete chamfer panel09New heritage brick arch10Masonry shingles11Metal Balustrade12Metal louvred plant screen14Balcony15Glazed balustrade16Terrace behind facade opening17Repaired brick/verk/new to mato18Heritage brick/terracotta19Existing windows refurbished/re20Existing slate roof with dormer v21Glazed drum door22Brick chamfer panel23Semi-opaque glazing24Signage zone25Brick recess26New timber arched window27Heritage stonework28Angled brickwork29Concealed box gutter                                                                                                                                                                                                                                                                                                                                                                                                                                                 | Number       Description         01       Stone         02       Precast concrete cladding         03       Metal framed window/door syste         04       Brickwork facade         05       Profiled ceramic tile         06       Profiled precast concrete cladding         07       Hit and miss brickwork         08       Precast concrete chamfer panel         09       New heritage brick arch         10       Masonry shingles         11       Metal Balustrade         12       Metal louvred plant screen         14       Balcony         15       Glazed balustrade         16       Terrace behind facade opening         17       Repaired brickwork/new to mato         18       Heritage brick/terracotta         19       Existing windows refurbished/re         20       Existing slate roof with dormer v         21       Glazed drum door         22       Brick chamfer panel         23       Semi-opaque glazing         24       Signage zone         25       Brick recess         26       New timber arched window         27       Heritage stonework         28                     | NumberDescription01Stone02Precast concrete cladding03Metal framed window/door systed04Brickwork facade05Profiled ceramic tile06Profiled precast concrete claddid07Hit and miss brickwork08Precast concrete chamfer pane09New heritage brick arch10Masonry shingles11Metal Balustrade12Metal louvred plant screen14Balcony15Glazed balustrade16Terrace behind facade opening17Repaired brickwork/new to mato18Heritage brick/terracotta19Existing windows refurbished/re20Existing slate roof with dormer v21Glazed drum door22Brick chamfer panel23Semi-opaque glazing24Signage zone25Brick recess26New timber arched window27Heritage stonework28Angled brickwork29Concealed box gutter                                                                                                                                                                                                                                                                                                                                                                                                                         | NumberDescription01Stone02Precast concrete cladding03Metal framed window/door systed04Brickwork facade05Profiled ceramic tile06Profiled precast concrete claddid07Hit and miss brickwork08Precast concrete chamfer pane09New heritage brick arch10Masonry shingles11Metal Balustrade12Metal louvred plant screen14Balcony15Glazed balustrade16Terrace behind facade opening17Repaired brickwork/new to mato18Heritage brick/terracotta19Existing windows refurbished/re20Existing slate roof with dormer v21Glazed drum door22Brick chamfer panel23Semi-opaque glazing24Signage zone25Brick recess26New timber arched window27Heritage stonework28Angled brickwork29Concealed box gutter                                                                                                                                                                                                                                                                                                                                                                                                                         | Number       Description         01       Stone         02       Precast concrete cladding         03       Metal framed window/door syst         04       Brickwork facade         05       Profiled ceramic tile         06       Profiled precast concrete cladd         07       Hit and miss brickwork         08       Precast concrete chamfer pane         09       New heritage brick arch         10       Masonry shingles         11       Metal Balustrade         12       Metal louvred plant screen         14       Balcony         15       Glazed balustrade         16       Terrace behind facade opening         17       Repaired brickwork/new to mat         18       Heritage brick/terracotta         19       Existing windows refurbished/re         20       Existing slate roof with dormer of         21       Glazed drum door         22       Brick chamfer panel         23       Semi-opaque glazing         24       Signage zone         25       Brick recess         26       New timber arched window         27       Heritage stonework         28                                                                                                                                                                                                                                                                                                                                                                                                                                                                                                                                                                                                                                                                                                                                                                       |  |  |
| NumberDescription01Stone02Precast concrete cladding03Metal framed window/door syste04Brickwork facade05Profiled ceramic tile06Profiled precast concrete claddii07Hit and miss brickwork08Precast concrete chamfer panel09New heritage brick arch10Masonry shingles11Metal Balustrade12Metal louvred plant screen14Balcony15Glazed balustrade16Terrace behind facade opening17Repaired brick/verk/new to mato18Heritage brick/terracotta19Existing windows refurbished/re20Existing slate roof with dormer v21Glazed drum door22Brick chamfer panel23Semi-opaque glazing24Signage zone25Brick recess26New timber arched window27Heritage stonework28Angled brickwork29Concealed box gutter                                                                                                                                                                                                                                                                                                                                                                                                                                                 | Number       Description         01       Stone         02       Precast concrete cladding         03       Metal framed window/door syste         04       Brickwork facade         05       Profiled ceramic tile         06       Profiled precast concrete cladding         07       Hit and miss brickwork         08       Precast concrete chamfer panel         09       New heritage brick arch         10       Masonry shingles         11       Metal Balustrade         12       Metal louvred plant screen         14       Balcony         15       Glazed balustrade         16       Terrace behind facade opening         17       Repaired brickwork/new to mato         18       Heritage brick/terracotta         19       Existing windows refurbished/re         20       Existing slate roof with dormer v         21       Glazed drum door         22       Brick chamfer panel         23       Semi-opaque glazing         24       Signage zone         25       Brick recess         26       New timber arched window         27       Heritage stonework         28                     | NumberDescription01Stone02Precast concrete cladding03Metal framed window/door systed04Brickwork facade05Profiled ceramic tile06Profiled precast concrete claddid07Hit and miss brickwork08Precast concrete chamfer pane09New heritage brick arch10Masonry shingles11Metal Balustrade12Metal louvred plant screen14Balcony15Glazed balustrade16Terrace behind facade opening17Repaired brickwork/new to mato18Heritage brick/terracotta19Existing windows refurbished/re20Existing slate roof with dormer v21Glazed drum door22Brick chamfer panel23Semi-opaque glazing24Signage zone25Brick recess26New timber arched window27Heritage stonework28Angled brickwork29Concealed box gutter                                                                                                                                                                                                                                                                                                                                                                                                                         | NumberDescription01Stone02Precast concrete cladding03Metal framed window/door systed04Brickwork facade05Profiled ceramic tile06Profiled precast concrete claddid07Hit and miss brickwork08Precast concrete chamfer pane09New heritage brick arch10Masonry shingles11Metal Balustrade12Metal louvred plant screen14Balcony15Glazed balustrade16Terrace behind facade opening17Repaired brickwork/new to mato18Heritage brick/terracotta19Existing windows refurbished/re20Existing slate roof with dormer v21Glazed drum door22Brick chamfer panel23Semi-opaque glazing24Signage zone25Brick recess26New timber arched window27Heritage stonework28Angled brickwork29Concealed box gutter                                                                                                                                                                                                                                                                                                                                                                                                                         | Number       Description         01       Stone         02       Precast concrete cladding         03       Metal framed window/door syst         04       Brickwork facade         05       Profiled ceramic tile         06       Profiled precast concrete cladd         07       Hit and miss brickwork         08       Precast concrete chamfer pane         09       New heritage brick arch         10       Masonry shingles         11       Metal Balustrade         12       Metal louvred plant screen         14       Balcony         15       Glazed balustrade         16       Terrace behind facade opening         17       Repaired brickwork/new to mat         18       Heritage brick/terracotta         19       Existing windows refurbished/re         20       Existing slate roof with dormer of         21       Glazed drum door         22       Brick chamfer panel         23       Semi-opaque glazing         24       Signage zone         25       Brick recess         26       New timber arched window         27       Heritage stonework         28                                                                                                                                                                                                                                                                                                                                                                                                                                                                                                                                                                                                                                                                                                                                                                       |  |  |
| NumberDescription01Stone02Precast concrete cladding03Metal framed window/door syste04Brickwork facade05Profiled ceramic tile06Profiled precast concrete claddi07Hit and miss brickwork08Precast concrete chamfer panel09New heritage brick arch10Masonry shingles11Metal Balustrade12Metal louvred plant screen14Balcony15Glazed balustrade16Terrace behind facade opening17Repaired brickwork/new to matc18Heritage brick/terracotta19Existing windows refurbished/re20Existing slate roof with dormer v21Glazed drum door22Brick chamfer panel23Semi-opaque glazing24Signage zone25Brick recess26New timber arched window27Heritage stonework28Angled brickwork29Concealed box gutter                                                                                                                                                                                                                                                                                                                                                                                                                                                   | NumberDescription01Stone02Precast concrete cladding03Metal framed window/door syste04Brickwork facade05Profiled ceramic tile06Profiled precast concrete claddi07Hit and miss brickwork08Precast concrete chamfer panel09New heritage brick arch10Masonry shingles11Metal Balustrade12Metal louvred plant screen14Balcony15Glazed balustrade16Terrace behind facade opening17Repaired brickwork/new to mata18Heritage brick/terracotta19Existing windows refurbished/re20Existing slate roof with dormer v21Glazed drum door22Brick chamfer panel23Semi-opaque glazing24Signage zone25Brick recess26New timber arched window27Heritage stonework28Angled brickwork29Concealed box gutter                                                                                                                                                                                                                                                                                                                                                                                                                                 | NumberDescription01Stone02Precast concrete cladding03Metal framed window/door syste04Brickwork facade05Profiled ceramic tile06Profiled precast concrete claddi07Hit and miss brickwork08Precast concrete chamfer pane09New heritage brick arch10Masonry shingles11Metal Balustrade12Metal louvred plant screen14Balcony15Glazed balustrade16Terrace behind facade opening17Repaired brickwork/new to mata18Heritage brick/terracotta19Existing windows refurbished/re20Existing slate roof with dormer w21Glazed drum door22Brick chamfer panel23Semi-opaque glazing24Signage zone25Brick recess26New timber arched window27Heritage stonework28Angled brickwork29Concealed box gutter                                                                                                                                                                                                                                                                                                                                                                                                                           | NumberDescription01Stone02Precast concrete cladding03Metal framed window/door syste04Brickwork facade05Profiled ceramic tile06Profiled precast concrete claddi07Hit and miss brickwork08Precast concrete chamfer pane09New heritage brick arch10Masonry shingles11Metal Balustrade12Metal louvred plant screen14Balcony15Glazed balustrade16Terrace behind facade opening17Repaired brickwork/new to mata18Heritage brick/terracotta19Existing windows refurbished/re20Existing slate roof with dormer w21Glazed drum door22Brick chamfer panel23Semi-opaque glazing24Signage zone25Brick recess26New timber arched window27Heritage stonework28Angled brickwork29Concealed box gutter                                                                                                                                                                                                                                                                                                                                                                                                                           | Number       Description         01       Stone         02       Precast concrete cladding         03       Metal framed window/door syst         04       Brickwork facade         05       Profiled ceramic tile         06       Profiled precast concrete cladd         07       Hit and miss brickwork         08       Precast concrete chamfer pane         09       New heritage brick arch         10       Masonry shingles         11       Metal Balustrade         12       Metal louvred plant screen         14       Balcony         15       Glazed balustrade         16       Terrace behind facade opening         17       Repaired brickwork/new to mat         18       Heritage brick/terracotta         19       Existing slate roof with dormer v         21       Glazed drum door         22       Brick chamfer panel         23       Semi-opaque glazing         24       Signage zone         25       Brick recess         26       New timber arched window         27       Heritage stonework         28       Angled brickwork         29       Concealed box gu                                                                                                                                                                                                                                                                                                                                                                                                                                                                                                                                                                                                                                                                                                                                                                |  |  |
| NumberDescription01Stone02Precast concrete cladding03Metal framed window/door syste04Brickwork facade05Profiled ceramic tile06Profiled precast concrete claddi07Hit and miss brickwork08Precast concrete chamfer pane09New heritage brick arch10Masonry shingles11Metal Balustrade12Metal louvred plant screen14Balcony15Glazed balustrade16Terrace behind facade opening17Repaired brickwork/new to mata18Heritage brick/terracotta19Existing windows refurbished/re20Existing slate roof with dormer w21Glazed drum door22Brick chamfer panel23Semi-opaque glazing24Signage zone25Brick recess26New timber arched window27Heritage stonework28Angled brickwork29Concealed box gutter                                                                                                                                                                                                                                                                                                                                                                                                                                                    | NumberDescription01Stone02Precast concrete cladding03Metal framed window/door syste04Brickwork facade05Profiled ceramic tile06Profiled precast concrete claddi07Hit and miss brickwork08Precast concrete chamfer pane09New heritage brick arch10Masonry shingles11Metal Balustrade12Metal louvred plant screen14Balcony15Glazed balustrade16Terrace behind facade opening17Repaired brickwork/new to mata18Heritage brick/terracotta19Existing windows refurbished/re20Existing slate roof with dormer w21Glazed drum door22Brick chamfer panel23Semi-opaque glazing24Signage zone25Brick recess26New timber arched window27Heritage stonework28Angled brickwork29Concealed box gutter                                                                                                                                                                                                                                                                                                                                                                                                                                  | NumberDescription01Stone02Precast concrete cladding03Metal framed window/door syste04Brickwork facade05Profiled ceramic tile06Profiled precast concrete claddi07Hit and miss brickwork08Precast concrete chamfer pane09New heritage brick arch10Masonry shingles11Metal Balustrade12Metal louvred plant screen14Balcony15Glazed balustrade16Terrace behind facade opening17Repaired brickwork/new to mata18Heritage brick/terracotta19Existing windows refurbished/re20Existing slate roof with dormer w21Glazed drum door22Brick chamfer panel23Semi-opaque glazing24Signage zone25Brick recess26New timber arched window27Heritage stonework28Angled brickwork29Concealed box gutter                                                                                                                                                                                                                                                                                                                                                                                                                           | NumberDescription01Stone02Precast concrete cladding03Metal framed window/door syste04Brickwork facade05Profiled ceramic tile06Profiled precast concrete claddi07Hit and miss brickwork08Precast concrete chamfer pane09New heritage brick arch10Masonry shingles11Metal Balustrade12Metal louvred plant screen14Balcony15Glazed balustrade16Terrace behind facade opening17Repaired brickwork/new to mata18Heritage brick/terracotta19Existing windows refurbished/re20Existing slate roof with dormer w21Glazed drum door22Brick chamfer panel23Semi-opaque glazing24Signage zone25Brick recess26New timber arched window27Heritage stonework28Angled brickwork29Concealed box gutter                                                                                                                                                                                                                                                                                                                                                                                                                           | Number       Description         01       Stone         02       Precast concrete cladding         03       Metal framed window/door syst         04       Brickwork facade         05       Profiled ceramic tile         06       Profiled precast concrete cladd         07       Hit and miss brickwork         08       Precast concrete chamfer pane         09       New heritage brick arch         10       Masonry shingles         11       Metal Balustrade         12       Metal louvred plant screen         14       Balcony         15       Glazed balustrade         16       Terrace behind facade opening         17       Repaired brickwork/new to mat         18       Heritage brick/terracotta         19       Existing slate roof with dormer v         21       Glazed drum door         22       Brick chamfer panel         23       Semi-opaque glazing         24       Signage zone         25       Brick recess         26       New timber arched window         27       Heritage stonework         28       Angled brickwork         29       Concealed box gu                                                                                                                                                                                                                                                                                                                                                                                                                                                                                                                                                                                                                                                                                                                                                                |  |  |
| 01Stone02Precast concrete cladding03Metal framed window/door syst04Brickwork facade05Profiled ceramic tile06Profiled precast concrete cladd07Hit and miss brickwork08Precast concrete chamfer pane09New heritage brick arch10Masonry shingles11Metal Balustrade12Metal louvred plant screen14Balcony15Glazed balustrade16Terrace behind facade opening17Repaired brickwork/new to mat18Heritage brick/terracotta19Existing windows refurbished/r20Existing slate roof with dormer21Glazed drum door22Brick chamfer panel23Semi-opaque glazing24Signage zone25Brick recess26New timber arched window27Heritage stonework28Angled brickwork29Concealed box gutter                                                                                                                                                                                                                                                                                                                                                                                                                                                                           | 01Stone02Precast concrete cladding03Metal framed window/door syst04Brickwork facade05Profiled ceramic tile06Profiled precast concrete cladd07Hit and miss brickwork08Precast concrete chamfer pane09New heritage brick arch10Masonry shingles11Metal Balustrade12Metal louvred plant screen14Balcony15Glazed balustrade16Terrace behind facade opening17Repaired brickwork/new to mat18Heritage brick/terracotta19Existing windows refurbished/r20Existing slate roof with dormer21Glazed drum door22Brick chamfer panel23Semi-opaque glazing24Signage zone25Brick recess26New timber arched window27Heritage stonework28Angled brickwork29Concealed box gutter                                                                                                                                                                                                                                                                                                                                                                                                                                                         | 01Stone02Precast concrete cladding03Metal framed window/door syst04Brickwork facade05Profiled ceramic tile06Profiled precast concrete cladd07Hit and miss brickwork08Precast concrete chamfer pane09New heritage brick arch10Masonry shingles11Metal Balustrade12Metal louvred plant screen14Balcony15Glazed balustrade16Terrace behind facade opening17Repaired brickwork/new to mat18Heritage brick/terracotta19Existing windows refurbished/r20Existing slate roof with dormer21Glazed drum door22Brick chamfer panel23Semi-opaque glazing24Signage zone25Brick recess26New timber arched window27Heritage stonework28Angled brickwork29Concealed box gutter                                                                                                                                                                                                                                                                                                                                                                                                                                                  | 01Stone02Precast concrete cladding03Metal framed window/door syst04Brickwork facade05Profiled ceramic tile06Profiled precast concrete cladd07Hit and miss brickwork08Precast concrete chamfer pane09New heritage brick arch10Masonry shingles11Metal Balustrade12Metal louvred plant screen14Balcony15Glazed balustrade16Terrace behind facade opening17Repaired brickwork/new to mat18Heritage brick/terracotta19Existing windows refurbished/r20Existing slate roof with dormer21Glazed drum door22Brick chamfer panel23Semi-opaque glazing24Signage zone25Brick recess26New timber arched window27Heritage stonework28Angled brickwork29Concealed box gutter                                                                                                                                                                                                                                                                                                                                                                                                                                                  | 01       Stone         02       Precast concrete cladding         03       Metal framed window/door syst         04       Brickwork facade         05       Profiled ceramic tile         06       Profiled precast concrete cladd         07       Hit and miss brickwork         08       Precast concrete chamfer pane         09       New heritage brick arch         10       Masonry shingles         11       Metal Balustrade         12       Metal louvred plant screen         14       Balcony         15       Glazed balustrade         16       Terrace behind facade opening         17       Repaired brickwork/new to mai         18       Heritage brick/terracotta         19       Existing slate roof with dormer         21       Glazed drum door         22       Brick chamfer panel         23       Semi-opaque glazing         24       Signage zone         25       Brick recess         26       New timber arched window         27       Heritage stonework         28       Angled brickwork         29       Concealed box gutter         30       Brick Plante                                                                                                                                                                                                                                                                                                                                                                                                                                                                                                                                                                                                                                                                                                                                                                 |  |  |
| 01Stone02Precast concrete cladding03Metal framed window/door syste04Brickwork facade05Profiled ceramic tile06Profiled precast concrete claddid07Hit and miss brickwork08Precast concrete chamfer pane09New heritage brick arch10Masonry shingles11Metal Balustrade12Metal louvred plant screen14Balcony15Glazed balustrade16Terrace behind facade opening17Repaired brick/terracotta19Existing windows refurbished/re20Existing slate roof with dormer w21Glazed drum door22Brick chamfer panel23Semi-opaque glazing24Signage zone25Brick recess26New timber arched window27Heritage stonework28Angled brickwork29Concealed box gutter                                                                                                                                                                                                                                                                                                                                                                                                                                                                                                    | 01Stone02Precast concrete cladding03Metal framed window/door syste04Brickwork facade05Profiled ceramic tile06Profiled precast concrete claddid07Hit and miss brickwork08Precast concrete chamfer pane09New heritage brick arch10Masonry shingles11Metal Balustrade12Metal louvred plant screen14Balcony15Glazed balustrade16Terrace behind facade opening17Repaired brick/terracotta19Existing windows refurbished/re20Existing slate roof with dormer w21Glazed drum door22Brick chamfer panel23Semi-opaque glazing24Signage zone25Brick recess26New timber arched window27Heritage stonework28Angled brickwork29Concealed box gutter                                                                                                                                                                                                                                                                                                                                                                                                                                                                                  | 01Stone02Precast concrete cladding03Metal framed window/door syste04Brickwork facade05Profiled ceramic tile06Profiled precast concrete claddid07Hit and miss brickwork08Precast concrete chamfer pane09New heritage brick arch10Masonry shingles11Metal Balustrade12Metal louvred plant screen14Balcony15Glazed balustrade16Terrace behind facade opening17Repaired brick/terracotta19Existing windows refurbished/re20Existing slate roof with dormer w21Glazed drum door22Brick chamfer panel23Semi-opaque glazing24Signage zone25Brick recess26New timber arched window27Heritage stonework28Angled brickwork29Concealed box gutter                                                                                                                                                                                                                                                                                                                                                                                                                                                                           | 01Stone02Precast concrete cladding03Metal framed window/door syste04Brickwork facade05Profiled ceramic tile06Profiled precast concrete claddid07Hit and miss brickwork08Precast concrete chamfer pane09New heritage brick arch10Masonry shingles11Metal Balustrade12Metal louvred plant screen14Balcony15Glazed balustrade16Terrace behind facade opening17Repaired brick/terracotta19Existing windows refurbished/re20Existing slate roof with dormer w21Glazed drum door22Brick chamfer panel23Semi-opaque glazing24Signage zone25Brick recess26New timber arched window27Heritage stonework28Angled brickwork29Concealed box gutter                                                                                                                                                                                                                                                                                                                                                                                                                                                                           | 01       Stone         02       Precast concrete cladding         03       Metal framed window/door syst         04       Brickwork facade         05       Profiled ceramic tile         06       Profiled precast concrete cladd         07       Hit and miss brickwork         08       Precast concrete chamfer pane         09       New heritage brick arch         10       Masonry shingles         11       Metal Balustrade         12       Metal louvred plant screen         14       Balcony         15       Glazed balustrade         16       Terrace behind facade opening         17       Repaired brickwork/new to mat         18       Heritage brick/terracotta         19       Existing windows refurbished/re         20       Existing slate roof with dormer v         21       Glazed drum door         22       Brick chamfer panel         23       Semi-opaque glazing         24       Signage zone         25       Brick recess         26       New timber arched window         27       Heritage stonework         28       Angled brickwork         29 <td< th=""></td<>                                                                                                                                                                                                                                                                                                                                                                                                                                                                                                                                                                                                                                                                                                                                                     |  |  |
| 01Stone02Precast concrete cladding03Metal framed window/door syste04Brickwork facade05Profiled ceramic tile06Profiled precast concrete claddi07Hit and miss brickwork08Precast concrete chamfer panel09New heritage brick arch10Masonry shingles11Metal Balustrade12Metal louvred plant screen14Balcony15Glazed balustrade16Terrace behind facade opening17Repaired brick/terracotta19Existing windows refurbished/re20Existing slate roof with dormer w21Glazed drum door22Brick chamfer panel23Semi-opaque glazing24Signage zone25Brick recess26New timber arched window27Heritage stonework28Angled brickwork29Concealed box gutter                                                                                                                                                                                                                                                                                                                                                                                                                                                                                                    | 01Stone02Precast concrete cladding03Metal framed window/door syste04Brickwork facade05Profiled ceramic tile06Profiled precast concrete claddi07Hit and miss brickwork08Precast concrete chamfer panel09New heritage brick arch10Masonry shingles11Metal Balustrade12Metal louvred plant screen14Balcony15Glazed balustrade16Terrace behind facade opening17Repaired brick/terracotta19Existing windows refurbished/re20Existing slate roof with dormer v21Glazed drum door22Brick chamfer panel23Semi-opaque glazing24Signage zone25Brick recess26New timber arched window27Heritage stonework28Angled brickwork29Concealed box gutter                                                                                                                                                                                                                                                                                                                                                                                                                                                                                  | 01Stone02Precast concrete cladding03Metal framed window/door syste04Brickwork facade05Profiled ceramic tile06Profiled precast concrete claddi07Hit and miss brickwork08Precast concrete chamfer pane09New heritage brick arch10Masonry shingles11Metal Balustrade12Metal louvred plant screen14Balcony15Glazed balustrade16Terrace behind facade opening17Repaired brick/terracotta19Existing windows refurbished/re20Existing slate roof with dormer w21Glazed drum door22Brick chamfer panel23Semi-opaque glazing24Signage zone25Brick recess26New timber arched window27Heritage stonework28Angled brickwork29Concealed box gutter                                                                                                                                                                                                                                                                                                                                                                                                                                                                            | 01Stone02Precast concrete cladding03Metal framed window/door syste04Brickwork facade05Profiled ceramic tile06Profiled precast concrete claddi07Hit and miss brickwork08Precast concrete chamfer pane09New heritage brick arch10Masonry shingles11Metal Balustrade12Metal louvred plant screen14Balcony15Glazed balustrade16Terrace behind facade opening17Repaired brick/terracotta19Existing windows refurbished/re20Existing slate roof with dormer w21Glazed drum door22Brick chamfer panel23Semi-opaque glazing24Signage zone25Brick recess26New timber arched window27Heritage stonework28Angled brickwork29Concealed box gutter                                                                                                                                                                                                                                                                                                                                                                                                                                                                            | 01       Stone         02       Precast concrete cladding         03       Metal framed window/door syst         04       Brickwork facade         05       Profiled ceramic tile         06       Profiled precast concrete cladd         07       Hit and miss brickwork         08       Precast concrete chamfer pane         09       New heritage brick arch         10       Masonry shingles         11       Metal Balustrade         12       Metal louvred plant screen         14       Balcony         15       Glazed balustrade         16       Terrace behind facade opening         17       Repaired brickwork/new to mat         18       Heritage brick/terracotta         19       Existing windows refurbished/re         20       Existing slate roof with dormer v         21       Glazed drum door         22       Brick chamfer panel         23       Semi-opaque glazing         24       Signage zone         25       Brick recess         26       New timber arched window         27       Heritage stonework         28       Angled brickwork         29 <td< th=""></td<>                                                                                                                                                                                                                                                                                                                                                                                                                                                                                                                                                                                                                                                                                                                                                     |  |  |
| 01Stone02Precast concrete cladding03Metal framed window/door syste04Brickwork facade05Profiled ceramic tile06Profiled precast concrete claddi07Hit and miss brickwork08Precast concrete chamfer panel09New heritage brick arch10Masonry shingles11Metal Balustrade12Metal louvred plant screen14Balcony15Glazed balustrade16Terrace behind facade opening17Repaired brick/terracotta19Existing windows refurbished/re20Existing slate roof with dormer w21Glazed drum door22Brick chamfer panel23Semi-opaque glazing24Signage zone25Brick recess26New timber arched window27Heritage stonework28Angled brickwork29Concealed box gutter                                                                                                                                                                                                                                                                                                                                                                                                                                                                                                    | 01Stone02Precast concrete cladding03Metal framed window/door syste04Brickwork facade05Profiled ceramic tile06Profiled precast concrete claddi07Hit and miss brickwork08Precast concrete chamfer panel09New heritage brick arch10Masonry shingles11Metal Balustrade12Metal louvred plant screen14Balcony15Glazed balustrade16Terrace behind facade opening17Repaired brick/terracotta19Existing windows refurbished/re20Existing slate roof with dormer v21Glazed drum door22Brick chamfer panel23Semi-opaque glazing24Signage zone25Brick recess26New timber arched window27Heritage stonework28Angled brickwork29Concealed box gutter                                                                                                                                                                                                                                                                                                                                                                                                                                                                                  | 01Stone02Precast concrete cladding03Metal framed window/door syste04Brickwork facade05Profiled ceramic tile06Profiled precast concrete claddi07Hit and miss brickwork08Precast concrete chamfer pane09New heritage brick arch10Masonry shingles11Metal Balustrade12Metal louvred plant screen14Balcony15Glazed balustrade16Terrace behind facade opening17Repaired brick/terracotta19Existing windows refurbished/re20Existing slate roof with dormer w21Glazed drum door22Brick chamfer panel23Semi-opaque glazing24Signage zone25Brick recess26New timber arched window27Heritage stonework28Angled brickwork29Concealed box gutter                                                                                                                                                                                                                                                                                                                                                                                                                                                                            | 01Stone02Precast concrete cladding03Metal framed window/door syste04Brickwork facade05Profiled ceramic tile06Profiled precast concrete claddi07Hit and miss brickwork08Precast concrete chamfer pane09New heritage brick arch10Masonry shingles11Metal Balustrade12Metal louvred plant screen14Balcony15Glazed balustrade16Terrace behind facade opening17Repaired brick/terracotta19Existing windows refurbished/re20Existing slate roof with dormer w21Glazed drum door22Brick chamfer panel23Semi-opaque glazing24Signage zone25Brick recess26New timber arched window27Heritage stonework28Angled brickwork29Concealed box gutter                                                                                                                                                                                                                                                                                                                                                                                                                                                                            | 01       Stone         02       Precast concrete cladding         03       Metal framed window/door syst         04       Brickwork facade         05       Profiled ceramic tile         06       Profiled precast concrete cladd         07       Hit and miss brickwork         08       Precast concrete chamfer pane         09       New heritage brick arch         10       Masonry shingles         11       Metal Balustrade         12       Metal louvred plant screen         14       Balcony         15       Glazed balustrade         16       Terrace behind facade opening         17       Repaired brickwork/new to mat         18       Heritage brick/terracotta         19       Existing windows refurbished/re         20       Existing slate roof with dormer v         21       Glazed drum door         22       Brick chamfer panel         23       Semi-opaque glazing         24       Signage zone         25       Brick recess         26       New timber arched window         27       Heritage stonework         28       Angled brickwork         29 <td< th=""></td<>                                                                                                                                                                                                                                                                                                                                                                                                                                                                                                                                                                                                                                                                                                                                                     |  |  |
| 01Stone02Precast concrete cladding03Metal framed window/door syste04Brickwork facade05Profiled ceramic tile06Profiled precast concrete claddi07Hit and miss brickwork08Precast concrete chamfer panel09New heritage brick arch10Masonry shingles11Metal Balustrade12Metal louvred plant screen14Balcony15Glazed balustrade16Terrace behind facade opening17Repaired brick/terracotta19Existing windows refurbished/re20Existing slate roof with dormer w21Glazed drum door22Brick chamfer panel23Semi-opaque glazing24Signage zone25Brick recess26New timber arched window27Heritage stonework28Angled brickwork29Concealed box gutter                                                                                                                                                                                                                                                                                                                                                                                                                                                                                                    | 01Stone02Precast concrete cladding03Metal framed window/door syste04Brickwork facade05Profiled ceramic tile06Profiled precast concrete claddi07Hit and miss brickwork08Precast concrete chamfer panel09New heritage brick arch10Masonry shingles11Metal Balustrade12Metal louvred plant screen14Balcony15Glazed balustrade16Terrace behind facade opening17Repaired brick/terracotta19Existing windows refurbished/re20Existing slate roof with dormer v21Glazed drum door22Brick chamfer panel23Semi-opaque glazing24Signage zone25Brick recess26New timber arched window27Heritage stonework28Angled brickwork29Concealed box gutter                                                                                                                                                                                                                                                                                                                                                                                                                                                                                  | 01Stone02Precast concrete cladding03Metal framed window/door syste04Brickwork facade05Profiled ceramic tile06Profiled precast concrete claddi07Hit and miss brickwork08Precast concrete chamfer pane09New heritage brick arch10Masonry shingles11Metal Balustrade12Metal louvred plant screen14Balcony15Glazed balustrade16Terrace behind facade opening17Repaired brick/terracotta19Existing windows refurbished/re20Existing slate roof with dormer w21Glazed drum door22Brick chamfer panel23Semi-opaque glazing24Signage zone25Brick recess26New timber arched window27Heritage stonework28Angled brickwork29Concealed box gutter                                                                                                                                                                                                                                                                                                                                                                                                                                                                            | 01Stone02Precast concrete cladding03Metal framed window/door syste04Brickwork facade05Profiled ceramic tile06Profiled precast concrete claddi07Hit and miss brickwork08Precast concrete chamfer pane09New heritage brick arch10Masonry shingles11Metal Balustrade12Metal louvred plant screen14Balcony15Glazed balustrade16Terrace behind facade opening17Repaired brick/terracotta19Existing windows refurbished/re20Existing slate roof with dormer w21Glazed drum door22Brick chamfer panel23Semi-opaque glazing24Signage zone25Brick recess26New timber arched window27Heritage stonework28Angled brickwork29Concealed box gutter                                                                                                                                                                                                                                                                                                                                                                                                                                                                            | 01       Stone         02       Precast concrete cladding         03       Metal framed window/door syst         04       Brickwork facade         05       Profiled ceramic tile         06       Profiled precast concrete cladd         07       Hit and miss brickwork         08       Precast concrete chamfer pane         09       New heritage brick arch         10       Masonry shingles         11       Metal Balustrade         12       Metal louvred plant screen         14       Balcony         15       Glazed balustrade         16       Terrace behind facade opening         17       Repaired brickwork/new to mat         18       Heritage brick/terracotta         19       Existing windows refurbished/re         20       Existing slate roof with dormer v         21       Glazed drum door         22       Brick chamfer panel         23       Semi-opaque glazing         24       Signage zone         25       Brick recess         26       New timber arched window         27       Heritage stonework         28       Angled brickwork         29 <td< th=""></td<>                                                                                                                                                                                                                                                                                                                                                                                                                                                                                                                                                                                                                                                                                                                                                     |  |  |
| 01Stone02Precast concrete cladding03Metal framed window/door syste04Brickwork facade05Profiled ceramic tile06Profiled precast concrete claddi07Hit and miss brickwork08Precast concrete chamfer panel09New heritage brick arch10Masonry shingles11Metal Balustrade12Metal louvred plant screen14Balcony15Glazed balustrade16Terrace behind facade opening17Repaired brick/terracotta19Existing windows refurbished/re20Existing slate roof with dormer w21Glazed drum door22Brick chamfer panel23Semi-opaque glazing24Signage zone25Brick recess26New timber arched window27Heritage stonework28Angled brickwork29Concealed box gutter                                                                                                                                                                                                                                                                                                                                                                                                                                                                                                    | 01Stone02Precast concrete cladding03Metal framed window/door syste04Brickwork facade05Profiled ceramic tile06Profiled precast concrete claddi07Hit and miss brickwork08Precast concrete chamfer panel09New heritage brick arch10Masonry shingles11Metal Balustrade12Metal louvred plant screen14Balcony15Glazed balustrade16Terrace behind facade opening17Repaired brick/terracotta19Existing windows refurbished/re20Existing slate roof with dormer v21Glazed drum door22Brick chamfer panel23Semi-opaque glazing24Signage zone25Brick recess26New timber arched window27Heritage stonework28Angled brickwork29Concealed box gutter                                                                                                                                                                                                                                                                                                                                                                                                                                                                                  | 01Stone02Precast concrete cladding03Metal framed window/door syste04Brickwork facade05Profiled ceramic tile06Profiled precast concrete claddi07Hit and miss brickwork08Precast concrete chamfer pane09New heritage brick arch10Masonry shingles11Metal Balustrade12Metal louvred plant screen14Balcony15Glazed balustrade16Terrace behind facade opening17Repaired brick/terracotta19Existing windows refurbished/re20Existing slate roof with dormer w21Glazed drum door22Brick chamfer panel23Semi-opaque glazing24Signage zone25Brick recess26New timber arched window27Heritage stonework28Angled brickwork29Concealed box gutter                                                                                                                                                                                                                                                                                                                                                                                                                                                                            | 01Stone02Precast concrete cladding03Metal framed window/door syste04Brickwork facade05Profiled ceramic tile06Profiled precast concrete claddi07Hit and miss brickwork08Precast concrete chamfer pane09New heritage brick arch10Masonry shingles11Metal Balustrade12Metal louvred plant screen14Balcony15Glazed balustrade16Terrace behind facade opening17Repaired brick/terracotta19Existing windows refurbished/re20Existing slate roof with dormer w21Glazed drum door22Brick chamfer panel23Semi-opaque glazing24Signage zone25Brick recess26New timber arched window27Heritage stonework28Angled brickwork29Concealed box gutter                                                                                                                                                                                                                                                                                                                                                                                                                                                                            | 01       Stone         02       Precast concrete cladding         03       Metal framed window/door syst         04       Brickwork facade         05       Profiled ceramic tile         06       Profiled precast concrete cladd         07       Hit and miss brickwork         08       Precast concrete chamfer pane         09       New heritage brick arch         10       Masonry shingles         11       Metal Balustrade         12       Metal louvred plant screen         14       Balcony         15       Glazed balustrade         16       Terrace behind facade opening         17       Repaired brickwork/new to mat         18       Heritage brick/terracotta         19       Existing windows refurbished/re         20       Existing slate roof with dormer v         21       Glazed drum door         22       Brick chamfer panel         23       Semi-opaque glazing         24       Signage zone         25       Brick recess         26       New timber arched window         27       Heritage stonework         28       Angled brickwork         29 <td< th=""></td<>                                                                                                                                                                                                                                                                                                                                                                                                                                                                                                                                                                                                                                                                                                                                                     |  |  |
| 01Stone02Precast concrete cladding03Metal framed window/door syste04Brickwork facade05Profiled ceramic tile06Profiled precast concrete claddi07Hit and miss brickwork08Precast concrete chamfer panel09New heritage brick arch10Masonry shingles11Metal Balustrade12Metal louvred plant screen14Balcony15Glazed balustrade16Terrace behind facade opening17Repaired brick/terracotta19Existing windows refurbished/re20Existing slate roof with dormer w21Glazed drum door22Brick chamfer panel23Semi-opaque glazing24Signage zone25Brick recess26New timber arched window27Heritage stonework28Angled brickwork29Concealed box gutter                                                                                                                                                                                                                                                                                                                                                                                                                                                                                                    | 01Stone02Precast concrete cladding03Metal framed window/door syste04Brickwork facade05Profiled ceramic tile06Profiled precast concrete claddi07Hit and miss brickwork08Precast concrete chamfer panel09New heritage brick arch10Masonry shingles11Metal Balustrade12Metal louvred plant screen14Balcony15Glazed balustrade16Terrace behind facade opening17Repaired brick/terracotta19Existing windows refurbished/re20Existing slate roof with dormer v21Glazed drum door22Brick chamfer panel23Semi-opaque glazing24Signage zone25Brick recess26New timber arched window27Heritage stonework28Angled brickwork29Concealed box gutter                                                                                                                                                                                                                                                                                                                                                                                                                                                                                  | 01Stone02Precast concrete cladding03Metal framed window/door syste04Brickwork facade05Profiled ceramic tile06Profiled precast concrete claddi07Hit and miss brickwork08Precast concrete chamfer pane09New heritage brick arch10Masonry shingles11Metal Balustrade12Metal louvred plant screen14Balcony15Glazed balustrade16Terrace behind facade opening17Repaired brick/terracotta19Existing windows refurbished/re20Existing slate roof with dormer w21Glazed drum door22Brick chamfer panel23Semi-opaque glazing24Signage zone25Brick recess26New timber arched window27Heritage stonework28Angled brickwork29Concealed box gutter                                                                                                                                                                                                                                                                                                                                                                                                                                                                            | 01Stone02Precast concrete cladding03Metal framed window/door syste04Brickwork facade05Profiled ceramic tile06Profiled precast concrete claddi07Hit and miss brickwork08Precast concrete chamfer pane09New heritage brick arch10Masonry shingles11Metal Balustrade12Metal louvred plant screen14Balcony15Glazed balustrade16Terrace behind facade opening17Repaired brick/terracotta19Existing windows refurbished/re20Existing slate roof with dormer w21Glazed drum door22Brick chamfer panel23Semi-opaque glazing24Signage zone25Brick recess26New timber arched window27Heritage stonework28Angled brickwork29Concealed box gutter                                                                                                                                                                                                                                                                                                                                                                                                                                                                            | 01       Stone         02       Precast concrete cladding         03       Metal framed window/door syst         04       Brickwork facade         05       Profiled ceramic tile         06       Profiled precast concrete cladd         07       Hit and miss brickwork         08       Precast concrete chamfer pane         09       New heritage brick arch         10       Masonry shingles         11       Metal Balustrade         12       Metal louvred plant screen         14       Balcony         15       Glazed balustrade         16       Terrace behind facade opening         17       Repaired brickwork/new to mat         18       Heritage brick/terracotta         19       Existing windows refurbished/re         20       Existing slate roof with dormer v         21       Glazed drum door         22       Brick chamfer panel         23       Semi-opaque glazing         24       Signage zone         25       Brick recess         26       New timber arched window         27       Heritage stonework         28       Angled brickwork         29 <td< th=""></td<>                                                                                                                                                                                                                                                                                                                                                                                                                                                                                                                                                                                                                                                                                                                                                     |  |  |
| 01Stone02Precast concrete cladding03Metal framed window/door syste04Brickwork facade05Profiled ceramic tile06Profiled precast concrete claddi07Hit and miss brickwork08Precast concrete chamfer panel09New heritage brick arch10Masonry shingles11Metal Balustrade12Metal louvred plant screen14Balcony15Glazed balustrade16Terrace behind facade opening17Repaired brick/terracotta19Existing windows refurbished/re20Existing slate roof with dormer w21Glazed drum door22Brick chamfer panel23Semi-opaque glazing24Signage zone25Brick recess26New timber arched window27Heritage stonework28Angled brickwork29Concealed box gutter                                                                                                                                                                                                                                                                                                                                                                                                                                                                                                    | 01Stone02Precast concrete cladding03Metal framed window/door syste04Brickwork facade05Profiled ceramic tile06Profiled precast concrete claddi07Hit and miss brickwork08Precast concrete chamfer panel09New heritage brick arch10Masonry shingles11Metal Balustrade12Metal louvred plant screen14Balcony15Glazed balustrade16Terrace behind facade opening17Repaired brick/terracotta19Existing windows refurbished/re20Existing slate roof with dormer v21Glazed drum door22Brick chamfer panel23Semi-opaque glazing24Signage zone25Brick recess26New timber arched window27Heritage stonework28Angled brickwork29Concealed box gutter                                                                                                                                                                                                                                                                                                                                                                                                                                                                                  | 01Stone02Precast concrete cladding03Metal framed window/door syste04Brickwork facade05Profiled ceramic tile06Profiled precast concrete claddi07Hit and miss brickwork08Precast concrete chamfer pane09New heritage brick arch10Masonry shingles11Metal Balustrade12Metal louvred plant screen14Balcony15Glazed balustrade16Terrace behind facade opening17Repaired brick/terracotta19Existing windows refurbished/re20Existing slate roof with dormer w21Glazed drum door22Brick chamfer panel23Semi-opaque glazing24Signage zone25Brick recess26New timber arched window27Heritage stonework28Angled brickwork29Concealed box gutter                                                                                                                                                                                                                                                                                                                                                                                                                                                                            | 01Stone02Precast concrete cladding03Metal framed window/door syste04Brickwork facade05Profiled ceramic tile06Profiled precast concrete claddi07Hit and miss brickwork08Precast concrete chamfer pane09New heritage brick arch10Masonry shingles11Metal Balustrade12Metal louvred plant screen14Balcony15Glazed balustrade16Terrace behind facade opening17Repaired brick/terracotta19Existing windows refurbished/re20Existing slate roof with dormer w21Glazed drum door22Brick chamfer panel23Semi-opaque glazing24Signage zone25Brick recess26New timber arched window27Heritage stonework28Angled brickwork29Concealed box gutter                                                                                                                                                                                                                                                                                                                                                                                                                                                                            | 01       Stone         02       Precast concrete cladding         03       Metal framed window/door syst         04       Brickwork facade         05       Profiled ceramic tile         06       Profiled precast concrete cladd         07       Hit and miss brickwork         08       Precast concrete chamfer pane         09       New heritage brick arch         10       Masonry shingles         11       Metal Balustrade         12       Metal louvred plant screen         14       Balcony         15       Glazed balustrade         16       Terrace behind facade opening         17       Repaired brickwork/new to mat         18       Heritage brick/terracotta         19       Existing windows refurbished/re         20       Existing slate roof with dormer v         21       Glazed drum door         22       Brick chamfer panel         23       Semi-opaque glazing         24       Signage zone         25       Brick recess         26       New timber arched window         27       Heritage stonework         28       Angled brickwork         29 <td< th=""></td<>                                                                                                                                                                                                                                                                                                                                                                                                                                                                                                                                                                                                                                                                                                                                                     |  |  |
| 02Precast concrete cladding03Metal framed window/door system04Brickwork facade05Profiled ceramic tile06Profiled precast concrete claddi07Hit and miss brickwork08Precast concrete chamfer panel09New heritage brick arch10Masonry shingles11Metal Balustrade12Metal louvred plant screen14Balcony15Glazed balustrade16Terrace behind facade opening17Repaired brickwork/new to mato18Heritage brick/terracotta19Existing windows refurbished/re20Existing slate roof with dormer w21Glazed drum door22Brick chamfer panel23Semi-opaque glazing24Signage zone25Brick recess26New timber arched window27Heritage stonework28Angled brickwork29Concealed box gutter                                                                                                                                                                                                                                                                                                                                                                                                                                                                          | 02Precast concrete cladding03Metal framed window/door syste04Brickwork facade05Profiled ceramic tile06Profiled precast concrete claddi07Hit and miss brickwork08Precast concrete chamfer panel09New heritage brick arch10Masonry shingles11Metal Balustrade12Metal louvred plant screen14Balcony15Glazed balustrade16Terrace behind facade opening17Repaired brickwork/new to mato18Heritage brick/terracotta19Existing windows refurbished/re20Existing slate roof with dormer v21Glazed drum door22Brick chamfer panel23Semi-opaque glazing24Signage zone25Brick recess26New timber arched window27Heritage stonework28Angled brickwork29Concealed box gutter                                                                                                                                                                                                                                                                                                                                                                                                                                                         | 02Precast concrete cladding03Metal framed window/door system04Brickwork facade05Profiled ceramic tile06Profiled precast concrete claddi07Hit and miss brickwork08Precast concrete chamfer pane09New heritage brick arch10Masonry shingles11Metal Balustrade12Metal louvred plant screen14Balcony15Glazed balustrade16Terrace behind facade opening17Repaired brickwork/new to mate18Heritage brick/terracotta19Existing windows refurbished/re20Existing slate roof with dormer w21Glazed drum door22Brick chamfer panel23Semi-opaque glazing24Signage zone25Brick recess26New timber arched window27Heritage stonework28Angled brickwork29Concealed box gutter                                                                                                                                                                                                                                                                                                                                                                                                                                                  | 02Precast concrete cladding03Metal framed window/door system04Brickwork facade05Profiled ceramic tile06Profiled precast concrete claddi07Hit and miss brickwork08Precast concrete chamfer pane09New heritage brick arch10Masonry shingles11Metal Balustrade12Metal louvred plant screen14Balcony15Glazed balustrade16Terrace behind facade opening17Repaired brickwork/new to mate18Heritage brick/terracotta19Existing windows refurbished/re20Existing slate roof with dormer w21Glazed drum door22Brick chamfer panel23Semi-opaque glazing24Signage zone25Brick recess26New timber arched window27Heritage stonework28Angled brickwork29Concealed box gutter                                                                                                                                                                                                                                                                                                                                                                                                                                                  | 02       Precast concrete cladding         03       Metal framed window/door syst         04       Brickwork facade         05       Profiled ceramic tile         06       Profiled precast concrete cladd         07       Hit and miss brickwork         08       Precast concrete chamfer pane         09       New heritage brick arch         10       Masonry shingles         11       Metal Balustrade         12       Metal louvred plant screen         14       Balcony         15       Glazed balustrade         16       Terrace behind facade opening         17       Repaired brick/terracotta         19       Existing windows refurbished/ref         20       Existing slate roof with dormer of         21       Glazed drum door         22       Brick chamfer panel         23       Semi-opaque glazing         24       Signage zone         25       Brick recess         26       New timber arched window         27       Heritage stonework         28       Angled brickwork         29       Concealed box gutter         30       Brick Planter         9 <td< th=""></td<>                                                                                                                                                                                                                                                                                                                                                                                                                                                                                                                                                                                                                                                                                                                                                     |  |  |
| 02Precast concrete cladding03Metal framed window/door system04Brickwork facade05Profiled ceramic tile06Profiled precast concrete claddi07Hit and miss brickwork08Precast concrete chamfer panel09New heritage brick arch10Masonry shingles11Metal Balustrade12Metal louvred plant screen14Balcony15Glazed balustrade16Terrace behind facade opening17Repaired brickwork/new to mato18Heritage brick/terracotta19Existing windows refurbished/re20Existing slate roof with dormer w21Glazed drum door22Brick chamfer panel23Semi-opaque glazing24Signage zone25Brick recess26New timber arched window27Heritage stonework28Angled brickwork29Concealed box gutter                                                                                                                                                                                                                                                                                                                                                                                                                                                                          | 02Precast concrete cladding03Metal framed window/door syste04Brickwork facade05Profiled ceramic tile06Profiled precast concrete claddi07Hit and miss brickwork08Precast concrete chamfer panel09New heritage brick arch10Masonry shingles11Metal Balustrade12Metal louvred plant screen14Balcony15Glazed balustrade16Terrace behind facade opening17Repaired brickwork/new to mato18Heritage brick/terracotta19Existing windows refurbished/re20Existing slate roof with dormer v21Glazed drum door22Brick chamfer panel23Semi-opaque glazing24Signage zone25Brick recess26New timber arched window27Heritage stonework28Angled brickwork29Concealed box gutter                                                                                                                                                                                                                                                                                                                                                                                                                                                         | 02Precast concrete cladding03Metal framed window/door system04Brickwork facade05Profiled ceramic tile06Profiled precast concrete claddi07Hit and miss brickwork08Precast concrete chamfer pane09New heritage brick arch10Masonry shingles11Metal Balustrade12Metal louvred plant screen14Balcony15Glazed balustrade16Terrace behind facade opening17Repaired brickwork/new to mate18Heritage brick/terracotta19Existing windows refurbished/re20Existing slate roof with dormer w21Glazed drum door22Brick chamfer panel23Semi-opaque glazing24Signage zone25Brick recess26New timber arched window27Heritage stonework28Angled brickwork29Concealed box gutter                                                                                                                                                                                                                                                                                                                                                                                                                                                  | 02Precast concrete cladding03Metal framed window/door system04Brickwork facade05Profiled ceramic tile06Profiled precast concrete claddi07Hit and miss brickwork08Precast concrete chamfer pane09New heritage brick arch10Masonry shingles11Metal Balustrade12Metal louvred plant screen14Balcony15Glazed balustrade16Terrace behind facade opening17Repaired brickwork/new to mate18Heritage brick/terracotta19Existing windows refurbished/re20Existing slate roof with dormer w21Glazed drum door22Brick chamfer panel23Semi-opaque glazing24Signage zone25Brick recess26New timber arched window27Heritage stonework28Angled brickwork29Concealed box gutter                                                                                                                                                                                                                                                                                                                                                                                                                                                  | 02       Precast concrete cladding         03       Metal framed window/door syst         04       Brickwork facade         05       Profiled ceramic tile         06       Profiled precast concrete cladd         07       Hit and miss brickwork         08       Precast concrete chamfer pane         09       New heritage brick arch         10       Masonry shingles         11       Metal Balustrade         12       Metal louvred plant screen         14       Balcony         15       Glazed balustrade         16       Terrace behind facade opening         17       Repaired brick/terracotta         19       Existing windows refurbished/ref         20       Existing slate roof with dormer of         21       Glazed drum door         22       Brick chamfer panel         23       Semi-opaque glazing         24       Signage zone         25       Brick recess         26       New timber arched window         27       Heritage stonework         28       Angled brickwork         29       Concealed box gutter         30       Brick Planter         9 <td< th=""></td<>                                                                                                                                                                                                                                                                                                                                                                                                                                                                                                                                                                                                                                                                                                                                                     |  |  |
| 03Metal framed window/door system04Brickwork facade05Profiled ceramic tile06Profiled precast concrete claddi07Hit and miss brickwork08Precast concrete chamfer panel09New heritage brick arch10Masonry shingles11Metal Balustrade12Metal louvred plant screen14Balcony15Glazed balustrade16Terrace behind facade opening17Repaired brickwork/new to mato18Heritage brick/terracotta19Existing windows refurbished/re20Existing slate roof with dormer v21Glazed drum door22Brick chamfer panel23Semi-opaque glazing24Signage zone25Brick recess26New timber arched window27Heritage stonework28Angled brickwork29Concealed box gutter                                                                                                                                                                                                                                                                                                                                                                                                                                                                                                     | 03Metal framed window/door system04Brickwork facade05Profiled ceramic tile06Profiled precast concrete claddi07Hit and miss brickwork08Precast concrete chamfer panel09New heritage brick arch10Masonry shingles11Metal Balustrade12Metal louvred plant screen14Balcony15Glazed balustrade16Terrace behind facade opening17Repaired brickwork/new to mato18Heritage brick/terracotta19Existing windows refurbished/re20Existing slate roof with dormer v21Glazed drum door22Brick chamfer panel23Semi-opaque glazing24Signage zone25Brick recess26New timber arched window27Heritage stonework28Angled brickwork29Concealed box gutter                                                                                                                                                                                                                                                                                                                                                                                                                                                                                   | 03Metal framed window/door system04Brickwork facade05Profiled ceramic tile06Profiled precast concrete claddi07Hit and miss brickwork08Precast concrete chamfer pane09New heritage brick arch10Masonry shingles11Metal Balustrade12Metal louvred plant screen14Balcony15Glazed balustrade16Terrace behind facade opening17Repaired brickwork/new to mato18Heritage brick/terracotta19Existing windows refurbished/re20Existing slate roof with dormer v21Glazed drum door22Brick chamfer panel23Semi-opaque glazing24Signage zone25Brick recess26New timber arched window27Heritage stonework28Angled brickwork29Concealed box gutter                                                                                                                                                                                                                                                                                                                                                                                                                                                                             | 03Metal framed window/door system04Brickwork facade05Profiled ceramic tile06Profiled precast concrete claddi07Hit and miss brickwork08Precast concrete chamfer pane09New heritage brick arch10Masonry shingles11Metal Balustrade12Metal louvred plant screen14Balcony15Glazed balustrade16Terrace behind facade opening17Repaired brickwork/new to mato18Heritage brick/terracotta19Existing windows refurbished/re20Existing slate roof with dormer v21Glazed drum door22Brick chamfer panel23Semi-opaque glazing24Signage zone25Brick recess26New timber arched window27Heritage stonework28Angled brickwork29Concealed box gutter                                                                                                                                                                                                                                                                                                                                                                                                                                                                             | 03       Metal framed window/door syst         04       Brickwork facade         05       Profiled ceramic tile         06       Profiled precast concrete cladd         07       Hit and miss brickwork         08       Precast concrete chamfer pane         09       New heritage brick arch         10       Masonry shingles         11       Metal Balustrade         12       Metal louvred plant screen         14       Balcony         15       Glazed balustrade         16       Terrace behind facade opening         17       Repaired brickwork/new to mat         18       Heritage brick/terracotta         19       Existing windows refurbished/re         20       Existing slate roof with dormer volta         21       Glazed drum door         22       Brick chamfer panel         23       Semi-opaque glazing         24       Signage zone         25       Brick recess         26       New timber arched window         27       Heritage stonework         28       Angled brickwork         29       Concealed box gutter         30       Brick Planter <td <="" colspan="2" th=""></td>                                                                                                                                                                                                                                                                                                                                                                                                                                                                                                                                                                                                                                                                                                                                          |  |  |
| 04Brickwork facade05Profiled ceramic tile06Profiled precast concrete claddi07Hit and miss brickwork08Precast concrete chamfer panel09New heritage brick arch10Masonry shingles11Metal Balustrade12Metal louvred plant screen14Balcony15Glazed balustrade16Terrace behind facade opening17Repaired brickwork/new to mato18Heritage brick/terracotta19Existing windows refurbished/re20Existing slate roof with dormer v21Glazed drum door22Brick chamfer panel23Semi-opaque glazing24Signage zone25Brick recess26New timber arched window27Heritage stonework28Angled brickwork29Concealed box gutter                                                                                                                                                                                                                                                                                                                                                                                                                                                                                                                                      | 04Brickwork facade05Profiled ceramic tile06Profiled precast concrete claddi07Hit and miss brickwork08Precast concrete chamfer pane09New heritage brick arch10Masonry shingles11Metal Balustrade12Metal louvred plant screen14Balcony15Glazed balustrade16Terrace behind facade opening17Repaired brickwork/new to mato18Heritage brick/terracotta19Existing windows refurbished/re20Existing slate roof with dormer v21Glazed drum door22Brick chamfer panel23Semi-opaque glazing24Signage zone25Brick recess26New timber arched window27Heritage stonework28Angled brickwork29Concealed box gutter                                                                                                                                                                                                                                                                                                                                                                                                                                                                                                                     | 04Brickwork facade05Profiled ceramic tile06Profiled precast concrete claddi07Hit and miss brickwork08Precast concrete chamfer pane09New heritage brick arch10Masonry shingles11Metal Balustrade12Metal louvred plant screen14Balcony15Glazed balustrade16Terrace behind facade opening17Repaired brickwork/new to mate18Heritage brick/terracotta19Existing windows refurbished/re20Existing slate roof with dormer w21Glazed drum door22Brick chamfer panel23Semi-opaque glazing24Signage zone25Brick recess26New timber arched window27Heritage stonework28Angled brickwork29Concealed box gutter                                                                                                                                                                                                                                                                                                                                                                                                                                                                                                              | 04Brickwork facade05Profiled ceramic tile06Profiled precast concrete claddi07Hit and miss brickwork08Precast concrete chamfer pane09New heritage brick arch10Masonry shingles11Metal Balustrade12Metal louvred plant screen14Balcony15Glazed balustrade16Terrace behind facade opening17Repaired brickwork/new to mate18Heritage brick/terracotta19Existing windows refurbished/re20Existing slate roof with dormer w21Glazed drum door22Brick chamfer panel23Semi-opaque glazing24Signage zone25Brick recess26New timber arched window27Heritage stonework28Angled brickwork29Concealed box gutter                                                                                                                                                                                                                                                                                                                                                                                                                                                                                                              | 04       Brickwork facade         05       Profiled ceramic tile         06       Profiled precast concrete cladd         07       Hit and miss brickwork         08       Precast concrete chamfer pane         09       New heritage brick arch         10       Masonry shingles         11       Metal Balustrade         12       Metal louvred plant screen         14       Balcony         15       Glazed balustrade         16       Terrace behind facade opening         17       Repaired brickwork/new to mat         18       Heritage brick/terracotta         19       Existing windows refurbished/re         20       Existing slate roof with dormer volta         21       Glazed drum door         22       Brick chamfer panel         23       Semi-opaque glazing         24       Signage zone         25       Brick recess         26       New timber arched window         27       Heritage stonework         28       Angled brickwork         29       Concealed box gutter         30       Brick Planter         P01       23.07.07       Planning Issue         R                                                                                                                                                                                                                                                                                                                                                                                                                                                                                                                                                                                                                                                                                                                                                                |  |  |
| 05Profiled ceramic tile06Profiled precast concrete claddi07Hit and miss brickwork08Precast concrete chamfer panel09New heritage brick arch10Masonry shingles11Metal Balustrade12Metal louvred plant screen14Balcony15Glazed balustrade16Terrace behind facade opening17Repaired brickwork/new to mato18Heritage brick/terracotta19Existing windows refurbished/re20Existing slate roof with dormer v21Glazed drum door22Brick chamfer panel23Semi-opaque glazing24Signage zone25Brick recess26New timber arched window27Heritage stonework28Angled brickwork29Concealed box gutter                                                                                                                                                                                                                                                                                                                                                                                                                                                                                                                                                        | 05Profiled ceramic tile06Profiled precast concrete claddi07Hit and miss brickwork08Precast concrete chamfer panel09New heritage brick arch10Masonry shingles11Metal Balustrade12Metal louvred plant screen14Balcony15Glazed balustrade16Terrace behind facade opening17Repaired brickwork/new to mato18Heritage brick/terracotta19Existing windows refurbished/re20Existing slate roof with dormer v21Glazed drum door22Brick chamfer panel23Semi-opaque glazing24Signage zone25Brick recess26New timber arched window27Heritage stonework28Angled brickwork29Concealed box gutter                                                                                                                                                                                                                                                                                                                                                                                                                                                                                                                                      | 05Profiled ceramic tile06Profiled precast concrete claddi07Hit and miss brickwork08Precast concrete chamfer pane09New heritage brick arch10Masonry shingles11Metal Balustrade12Metal louvred plant screen14Balcony15Glazed balustrade16Terrace behind facade opening17Repaired brickwork/new to mate18Heritage brick/terracotta19Existing windows refurbished/re20Existing slate roof with dormer w21Glazed drum door22Brick chamfer panel23Semi-opaque glazing24Signage zone25Brick recess26New timber arched window27Heritage stonework28Angled brickwork29Concealed box gutter                                                                                                                                                                                                                                                                                                                                                                                                                                                                                                                                | 05Profiled ceramic tile06Profiled precast concrete claddi07Hit and miss brickwork08Precast concrete chamfer pane09New heritage brick arch10Masonry shingles11Metal Balustrade12Metal louvred plant screen14Balcony15Glazed balustrade16Terrace behind facade opening17Repaired brickwork/new to mate18Heritage brick/terracotta19Existing windows refurbished/re20Existing slate roof with dormer w21Glazed drum door22Brick chamfer panel23Semi-opaque glazing24Signage zone25Brick recess26New timber arched window27Heritage stonework28Angled brickwork29Concealed box gutter                                                                                                                                                                                                                                                                                                                                                                                                                                                                                                                                | 05       Profiled ceramic tile         06       Profiled precast concrete cladd         07       Hit and miss brickwork         08       Precast concrete chamfer pane         09       New heritage brick arch         10       Masonry shingles         11       Metal Balustrade         12       Metal louvred plant screen         14       Balcony         15       Glazed balustrade         16       Terrace behind facade opening         17       Repaired brickwork/new to mat         18       Heritage brick/terracotta         19       Existing windows refurbished/re         20       Existing slate roof with dormer with dormer with door         21       Glazed drum door         22       Brick chamfer panel         23       Semi-opaque glazing         24       Signage zone         25       Brick recess         26       New timber arched window         27       Heritage stonework         28       Angled brickwork         29       Concealed box gutter         30       Brick Planter         P01         23.07.07       Planning Issue         Rev.       YY.                                                                                                                                                                                                                                                                                                                                                                                                                                                                                                                                                                                                                                                                                                                                                                   |  |  |
| 06Profiled precast concrete claddi07Hit and miss brickwork08Precast concrete chamfer panel09New heritage brick arch10Masonry shingles11Metal Balustrade12Metal louvred plant screen14Balcony15Glazed balustrade16Terrace behind facade opening17Repaired brickwork/new to mato18Heritage brick/terracotta19Existing windows refurbished/re20Existing slate roof with dormer w21Glazed drum door22Brick chamfer panel23Semi-opaque glazing24Signage zone25Brick recess26New timber arched window27Heritage stonework28Angled brickwork29Concealed box gutter                                                                                                                                                                                                                                                                                                                                                                                                                                                                                                                                                                               | 06Profiled precast concrete claddi07Hit and miss brickwork08Precast concrete chamfer panel09New heritage brick arch10Masonry shingles11Metal Balustrade12Metal louvred plant screen14Balcony15Glazed balustrade16Terrace behind facade opening17Repaired brickwork/new to mato18Heritage brick/terracotta19Existing windows refurbished/re20Existing slate roof with dormer v21Glazed drum door22Brick chamfer panel23Semi-opaque glazing24Signage zone25Brick recess26New timber arched window27Heritage stonework28Angled brickwork29Concealed box gutter                                                                                                                                                                                                                                                                                                                                                                                                                                                                                                                                                             | 06Profiled precast concrete claddi07Hit and miss brickwork08Precast concrete chamfer pane09New heritage brick arch10Masonry shingles11Metal Balustrade12Metal louvred plant screen14Balcony15Glazed balustrade16Terrace behind facade opening17Repaired brickwork/new to mate18Heritage brick/terracotta19Existing windows refurbished/re20Existing slate roof with dormer v21Glazed drum door22Brick chamfer panel23Semi-opaque glazing24Signage zone25Brick recess26New timber arched window27Heritage stonework28Angled brickwork29Concealed box gutter                                                                                                                                                                                                                                                                                                                                                                                                                                                                                                                                                       | 06Profiled precast concrete claddi07Hit and miss brickwork08Precast concrete chamfer pane09New heritage brick arch10Masonry shingles11Metal Balustrade12Metal louvred plant screen14Balcony15Glazed balustrade16Terrace behind facade opening17Repaired brickwork/new to mate18Heritage brick/terracotta19Existing windows refurbished/re20Existing slate roof with dormer v21Glazed drum door22Brick chamfer panel23Semi-opaque glazing24Signage zone25Brick recess26New timber arched window27Heritage stonework28Angled brickwork29Concealed box gutter                                                                                                                                                                                                                                                                                                                                                                                                                                                                                                                                                       | 06       Profiled precast concrete cladd         07       Hit and miss brickwork         08       Precast concrete chamfer pane         09       New heritage brick arch         10       Masonry shingles         11       Metal Balustrade         12       Metal louvred plant screen         14       Balcony         15       Glazed balustrade         16       Terrace behind facade opening         17       Repaired brickwork/new to mat         18       Heritage brick/terracotta         19       Existing windows refurbished/re         20       Existing slate roof with dormer with dormer with door         21       Glazed drum door         22       Brick chamfer panel         23       Semi-opaque glazing         24       Signage zone         25       Brick recess         26       New timber arched window         27       Heritage stonework         28       Angled brickwork         29       Concealed box gutter         30       Brick Planter         P01         23.07.07       Planning Issue         Rev.       YY.MM.DD       Description         Checked                                                                                                                                                                                                                                                                                                                                                                                                                                                                                                                                                                                                                                                                                                                                                                   |  |  |
| 07Hit and miss brickwork08Precast concrete chamfer panel09New heritage brick arch10Masonry shingles11Metal Balustrade12Metal louvred plant screen14Balcony15Glazed balustrade16Terrace behind facade opening17Repaired brickwork/new to mato18Heritage brick/terracotta19Existing windows refurbished/re20Existing slate roof with dormer v21Glazed drum door22Brick chamfer panel23Semi-opaque glazing24Signage zone25Brick recess26New timber arched window27Heritage stonework28Angled brickwork29Concealed box gutter                                                                                                                                                                                                                                                                                                                                                                                                                                                                                                                                                                                                                 | 07Hit and miss brickwork08Precast concrete chamfer panel09New heritage brick arch10Masonry shingles11Metal Balustrade12Metal louvred plant screen14Balcony15Glazed balustrade16Terrace behind facade opening17Repaired brickwork/new to mato18Heritage brick/terracotta19Existing windows refurbished/re20Existing slate roof with dormer v21Glazed drum door22Brick chamfer panel23Semi-opaque glazing24Signage zone25Brick recess26New timber arched window27Heritage stonework28Angled brickwork29Concealed box gutter                                                                                                                                                                                                                                                                                                                                                                                                                                                                                                                                                                                               | 07Hit and miss brickwork08Precast concrete chamfer pane09New heritage brick arch10Masonry shingles11Metal Balustrade12Metal louvred plant screen14Balcony15Glazed balustrade16Terrace behind facade opening17Repaired brickwork/new to mate18Heritage brick/terracotta19Existing windows refurbished/re20Existing slate roof with dormer w21Glazed drum door22Brick chamfer panel23Semi-opaque glazing24Signage zone25Brick recess26New timber arched window27Heritage stonework28Angled brickwork29Concealed box gutter                                                                                                                                                                                                                                                                                                                                                                                                                                                                                                                                                                                         | 07Hit and miss brickwork08Precast concrete chamfer pane09New heritage brick arch10Masonry shingles11Metal Balustrade12Metal louvred plant screen14Balcony15Glazed balustrade16Terrace behind facade opening17Repaired brickwork/new to mate18Heritage brick/terracotta19Existing windows refurbished/re20Existing slate roof with dormer w21Glazed drum door22Brick chamfer panel23Semi-opaque glazing24Signage zone25Brick recess26New timber arched window27Heritage stonework28Angled brickwork29Concealed box gutter                                                                                                                                                                                                                                                                                                                                                                                                                                                                                                                                                                                         | 07       Hit and miss brickwork         08       Precast concrete chamfer pane         09       New heritage brick arch         10       Masonry shingles         11       Metal Balustrade         12       Metal louvred plant screen         14       Balcony         15       Glazed balustrade         16       Terrace behind facade opening         17       Repaired brickwork/new to mat         18       Heritage brick/terracotta         19       Existing windows refurbished/ref         20       Existing slate roof with dormer of         21       Glazed drum door         22       Brick chamfer panel         23       Semi-opaque glazing         24       Signage zone         25       Brick recess         26       New timber arched window         27       Heritage stonework         28       Angled brickwork         29       Concealed box gutter         30       Brick Planter         P01       23.07.07       Planning Issue         Rev.       PV.MM.DD       Description         Checked by RV       Approved by SW                                                                                                                                                                                                                                                                                                                                                                                                                                                                                                                                                                                                                                                                                                                                                                                                             |  |  |
| 08Precast concrete chamfer panel09New heritage brick arch10Masonry shingles11Metal Balustrade12Metal louvred plant screen14Balcony15Glazed balustrade16Terrace behind facade opening17Repaired brickwork/new to mato18Heritage brick/terracotta19Existing windows refurbished/re20Existing slate roof with dormer v21Glazed drum door22Brick chamfer panel23Semi-opaque glazing24Signage zone25Brick recess26New timber arched window27Heritage stonework28Angled brickwork29Concealed box gutter                                                                                                                                                                                                                                                                                                                                                                                                                                                                                                                                                                                                                                         | 08Precast concrete chamfer panel09New heritage brick arch10Masonry shingles11Metal Balustrade12Metal louvred plant screen14Balcony15Glazed balustrade16Terrace behind facade opening17Repaired brickwork/new to mato18Heritage brick/terracotta19Existing windows refurbished/re20Existing slate roof with dormer v21Glazed drum door22Brick chamfer panel23Semi-opaque glazing24Signage zone25Brick recess26New timber arched window27Heritage stonework28Angled brickwork29Concealed box gutter                                                                                                                                                                                                                                                                                                                                                                                                                                                                                                                                                                                                                       | 08Precast concrete chamfer pane09New heritage brick arch10Masonry shingles11Metal Balustrade12Metal louvred plant screen14Balcony15Glazed balustrade16Terrace behind facade opening17Repaired brickwork/new to mate18Heritage brick/terracotta19Existing windows refurbished/re20Existing slate roof with dormer w21Glazed drum door22Brick chamfer panel23Semi-opaque glazing24Signage zone25Brick recess26New timber arched window27Heritage stonework28Angled brickwork29Concealed box gutter                                                                                                                                                                                                                                                                                                                                                                                                                                                                                                                                                                                                                 | 08Precast concrete chamfer pane09New heritage brick arch10Masonry shingles11Metal Balustrade12Metal louvred plant screen14Balcony15Glazed balustrade16Terrace behind facade opening17Repaired brickwork/new to mate18Heritage brick/terracotta19Existing windows refurbished/re20Existing slate roof with dormer w21Glazed drum door22Brick chamfer panel23Semi-opaque glazing24Signage zone25Brick recess26New timber arched window27Heritage stonework28Angled brickwork29Concealed box gutter                                                                                                                                                                                                                                                                                                                                                                                                                                                                                                                                                                                                                 | 08       Precast concrete chamfer pane         09       New heritage brick arch         10       Masonry shingles         11       Metal Balustrade         12       Metal louvred plant screen         14       Balcony         15       Glazed balustrade         16       Terrace behind facade opening         17       Repaired brickwork/new to mat         18       Heritage brick/terracotta         19       Existing windows refurbished/re         20       Existing slate roof with dormer with dormer with door         21       Glazed drum door         22       Brick chamfer panel         23       Semi-opaque glazing         24       Signage zone         25       Brick recess         26       New timber arched window         27       Heritage stonework         28       Angled brickwork         29       Concealed box gutter         30       Brick Planter         P01       23.07.07       Planning Issue         Rev.       Planning Issue         Rev.       YY.MM.DD       Description         Checked by RV       Approved by SW                                                                                                                                                                                                                                                                                                                                                                                                                                                                                                                                                                                                                                                                                                                                                                                                 |  |  |
| 08Precast concrete chamfer panel09New heritage brick arch10Masonry shingles11Metal Balustrade12Metal louvred plant screen14Balcony15Glazed balustrade16Terrace behind facade opening17Repaired brickwork/new to mato18Heritage brick/terracotta19Existing windows refurbished/re20Existing slate roof with dormer v21Glazed drum door22Brick chamfer panel23Semi-opaque glazing24Signage zone25Brick recess26New timber arched window27Heritage stonework28Angled brickwork29Concealed box gutter                                                                                                                                                                                                                                                                                                                                                                                                                                                                                                                                                                                                                                         | 08Precast concrete chamfer panel09New heritage brick arch10Masonry shingles11Metal Balustrade12Metal louvred plant screen14Balcony15Glazed balustrade16Terrace behind facade opening17Repaired brickwork/new to mato18Heritage brick/terracotta19Existing windows refurbished/re20Existing slate roof with dormer v21Glazed drum door22Brick chamfer panel23Semi-opaque glazing24Signage zone25Brick recess26New timber arched window27Heritage stonework28Angled brickwork29Concealed box gutter                                                                                                                                                                                                                                                                                                                                                                                                                                                                                                                                                                                                                       | 08Precast concrete chamfer pane09New heritage brick arch10Masonry shingles11Metal Balustrade12Metal louvred plant screen14Balcony15Glazed balustrade16Terrace behind facade opening17Repaired brickwork/new to mate18Heritage brick/terracotta19Existing windows refurbished/re20Existing slate roof with dormer w21Glazed drum door22Brick chamfer panel23Semi-opaque glazing24Signage zone25Brick recess26New timber arched window27Heritage stonework28Angled brickwork29Concealed box gutter                                                                                                                                                                                                                                                                                                                                                                                                                                                                                                                                                                                                                 | 08Precast concrete chamfer pane09New heritage brick arch10Masonry shingles11Metal Balustrade12Metal louvred plant screen14Balcony15Glazed balustrade16Terrace behind facade opening17Repaired brickwork/new to mate18Heritage brick/terracotta19Existing windows refurbished/re20Existing slate roof with dormer w21Glazed drum door22Brick chamfer panel23Semi-opaque glazing24Signage zone25Brick recess26New timber arched window27Heritage stonework28Angled brickwork29Concealed box gutter                                                                                                                                                                                                                                                                                                                                                                                                                                                                                                                                                                                                                 | 08       Precast concrete chamfer pane         09       New heritage brick arch         10       Masonry shingles         11       Metal Balustrade         12       Metal louvred plant screen         14       Balcony         15       Glazed balustrade         16       Terrace behind facade opening         17       Repaired brickwork/new to mat         18       Heritage brick/terracotta         19       Existing windows refurbished/re         20       Existing slate roof with dormer with dormer with door         21       Glazed drum door         22       Brick chamfer panel         23       Semi-opaque glazing         24       Signage zone         25       Brick recess         26       New timber arched window         27       Heritage stonework         28       Angled brickwork         29       Concealed box gutter         30       Brick Planter         P01       23.07.07       Planning Issue         Rev.       Planning Issue         Rev.       YY.MM.DD       Description         Checked by RV       Approved by SW                                                                                                                                                                                                                                                                                                                                                                                                                                                                                                                                                                                                                                                                                                                                                                                                 |  |  |
| 09New heritage brick arch10Masonry shingles11Metal Balustrade12Metal louvred plant screen14Balcony15Glazed balustrade16Terrace behind facade opening17Repaired brickwork/new to mato18Heritage brick/terracotta19Existing windows refurbished/re20Existing slate roof with dormer w21Glazed drum door22Brick chamfer panel23Semi-opaque glazing24Signage zone25Brick recess26New timber arched window27Heritage stonework28Angled brickwork29Concealed box gutter                                                                                                                                                                                                                                                                                                                                                                                                                                                                                                                                                                                                                                                                         | 09New heritage brick arch10Masonry shingles11Metal Balustrade12Metal louvred plant screen14Balcony15Glazed balustrade16Terrace behind facade opening17Repaired brickwork/new to mato18Heritage brick/terracotta19Existing windows refurbished/re20Existing slate roof with dormer w21Glazed drum door22Brick chamfer panel23Semi-opaque glazing24Signage zone25Brick recess26New timber arched window27Heritage stonework28Angled brickwork29Concealed box gutter                                                                                                                                                                                                                                                                                                                                                                                                                                                                                                                                                                                                                                                       | 09New heritage brick arch10Masonry shingles11Metal Balustrade12Metal louvred plant screen14Balcony15Glazed balustrade16Terrace behind facade opening17Repaired brickwork/new to mato18Heritage brick/terracotta19Existing windows refurbished/re20Existing slate roof with dormer w21Glazed drum door22Brick chamfer panel23Semi-opaque glazing24Signage zone25Brick recess26New timber arched window27Heritage stonework28Angled brickwork29Concealed box gutter                                                                                                                                                                                                                                                                                                                                                                                                                                                                                                                                                                                                                                                | 09New heritage brick arch10Masonry shingles11Metal Balustrade12Metal louvred plant screen14Balcony15Glazed balustrade16Terrace behind facade opening17Repaired brickwork/new to mato18Heritage brick/terracotta19Existing windows refurbished/re20Existing slate roof with dormer w21Glazed drum door22Brick chamfer panel23Semi-opaque glazing24Signage zone25Brick recess26New timber arched window27Heritage stonework28Angled brickwork29Concealed box gutter                                                                                                                                                                                                                                                                                                                                                                                                                                                                                                                                                                                                                                                | 09       New heritage brick arch         10       Masonry shingles         11       Metal Balustrade         12       Metal louvred plant screen         14       Balcony         15       Glazed balustrade         16       Terrace behind facade opening         17       Repaired brickwork/new to mat         18       Heritage brick/terracotta         19       Existing windows refurbished/re         20       Existing slate roof with dormer with door         21       Glazed drum door         22       Brick chamfer panel         23       Semi-opaque glazing         24       Signage zone         25       Brick recess         26       New timber arched window         27       Heritage stonework         28       Angled brickwork         29       Concealed box gutter         30       Brick Planter         9       Concealed box gutter         30       Brick Planter         9       Concealed box gutter         30       Brick Planter         9       Concealed box gutter         30       Brick Planting Issue         Rev.       YY.MM.DD                                                                                                                                                                                                                                                                                                                                                                                                                                                                                                                                                                                                                                                                                                                                                                                        |  |  |
| 10Masonry shingles11Metal Balustrade12Metal louvred plant screen14Balcony15Glazed balustrade16Terrace behind facade opening17Repaired brickwork/new to mato18Heritage brick/terracotta19Existing windows refurbished/re20Existing slate roof with dormer v21Glazed drum door22Brick chamfer panel23Semi-opaque glazing24Signage zone25Brick recess26New timber arched window27Heritage stonework28Angled brickwork29Concealed box gutter                                                                                                                                                                                                                                                                                                                                                                                                                                                                                                                                                                                                                                                                                                  | 10Masonry shingles11Metal Balustrade12Metal louvred plant screen14Balcony15Glazed balustrade16Terrace behind facade opening17Repaired brickwork/new to mato18Heritage brick/terracotta19Existing windows refurbished/re20Existing slate roof with dormer v21Glazed drum door22Brick chamfer panel23Semi-opaque glazing24Signage zone25Brick recess26New timber arched window27Heritage stonework28Angled brickwork29Concealed box gutter                                                                                                                                                                                                                                                                                                                                                                                                                                                                                                                                                                                                                                                                                | 10Masonry shingles11Metal Balustrade12Metal louvred plant screen14Balcony15Glazed balustrade16Terrace behind facade opening17Repaired brickwork/new to mato18Heritage brick/terracotta19Existing windows refurbished/re20Existing slate roof with dormer v21Glazed drum door22Brick chamfer panel23Semi-opaque glazing24Signage zone25Brick recess26New timber arched window27Heritage stonework28Angled brickwork29Concealed box gutter                                                                                                                                                                                                                                                                                                                                                                                                                                                                                                                                                                                                                                                                         | 10Masonry shingles11Metal Balustrade12Metal louvred plant screen14Balcony15Glazed balustrade16Terrace behind facade opening17Repaired brickwork/new to mato18Heritage brick/terracotta19Existing windows refurbished/re20Existing slate roof with dormer v21Glazed drum door22Brick chamfer panel23Semi-opaque glazing24Signage zone25Brick recess26New timber arched window27Heritage stonework28Angled brickwork29Concealed box gutter                                                                                                                                                                                                                                                                                                                                                                                                                                                                                                                                                                                                                                                                         | 10       Masonry shingles         11       Metal Balustrade         12       Metal louvred plant screen         14       Balcony         15       Glazed balustrade         16       Terrace behind facade opening         17       Repaired brickwork/new to mat         18       Heritage brick/terracotta         19       Existing windows refurbished/reference         20       Existing slate roof with dormer with dormer with a commentation of the commen                                                                                                          |  |  |
| 11Metal Balustrade12Metal louvred plant screen14Balcony15Glazed balustrade16Terrace behind facade opening17Repaired brickwork/new to mato18Heritage brick/terracotta19Existing windows refurbished/re20Existing slate roof with dormer v21Glazed drum door22Brick chamfer panel23Semi-opaque glazing24Signage zone25Brick recess26New timber arched window27Heritage stonework28Angled brickwork29Concealed box gutter                                                                                                                                                                                                                                                                                                                                                                                                                                                                                                                                                                                                                                                                                                                    | 11Metal Balustrade12Metal louvred plant screen14Balcony15Glazed balustrade16Terrace behind facade opening17Repaired brickwork/new to mato18Heritage brick/terracotta19Existing windows refurbished/re20Existing slate roof with dormer v21Glazed drum door22Brick chamfer panel23Semi-opaque glazing24Signage zone25Brick recess26New timber arched window27Heritage stonework28Angled brickwork29Concealed box gutter                                                                                                                                                                                                                                                                                                                                                                                                                                                                                                                                                                                                                                                                                                  | 11Metal Balustrade12Metal louvred plant screen14Balcony15Glazed balustrade16Terrace behind facade opening17Repaired brickwork/new to mate18Heritage brick/terracotta19Existing windows refurbished/re20Existing slate roof with dormer w21Glazed drum door22Brick chamfer panel23Semi-opaque glazing24Signage zone25Brick recess26New timber arched window27Heritage stonework28Angled brickwork29Concealed box gutter                                                                                                                                                                                                                                                                                                                                                                                                                                                                                                                                                                                                                                                                                           | 11Metal Balustrade12Metal louvred plant screen14Balcony15Glazed balustrade16Terrace behind facade opening17Repaired brickwork/new to mate18Heritage brick/terracotta19Existing windows refurbished/re20Existing slate roof with dormer w21Glazed drum door22Brick chamfer panel23Semi-opaque glazing24Signage zone25Brick recess26New timber arched window27Heritage stonework28Angled brickwork29Concealed box gutter                                                                                                                                                                                                                                                                                                                                                                                                                                                                                                                                                                                                                                                                                           | 11       Metal Balustrade         12       Metal louvred plant screen         14       Balcony         15       Glazed balustrade         16       Terrace behind facade opening         17       Repaired brickwork/new to mat         18       Heritage brick/terracotta         19       Existing windows refurbished/re         20       Existing slate roof with dormer with dormer with a comment         21       Glazed drum door         22       Brick chamfer panel         23       Semi-opaque glazing         24       Signage zone         25       Brick recess         26       New timber arched window         27       Heritage stonework         28       Angled brickwork         29       Concealed box gutter         30       Brick Planter         P01 23.07.07         Planning Draft for Review         C01 23.07.21       Planning Issue         Rev.       YY.MM.DD       Description         Checked by RV       Approved by SW                                                                                                                                                                                                                                                                                                                                                                                                                                                                                                                                                                                                                                                                                                                                                                                                                                                                                                       |  |  |
| 12Metal louvred plant screen14Balcony15Glazed balustrade16Terrace behind facade opening17Repaired brickwork/new to mato18Heritage brick/terracotta19Existing windows refurbished/re20Existing slate roof with dormer w21Glazed drum door22Brick chamfer panel23Semi-opaque glazing24Signage zone25Brick recess26New timber arched window27Heritage stonework28Angled brickwork29Concealed box gutter                                                                                                                                                                                                                                                                                                                                                                                                                                                                                                                                                                                                                                                                                                                                      | 12Metal louvred plant screen14Balcony15Glazed balustrade16Terrace behind facade opening17Repaired brickwork/new to mato18Heritage brick/terracotta19Existing windows refurbished/re20Existing slate roof with dormer v21Glazed drum door22Brick chamfer panel23Semi-opaque glazing24Signage zone25Brick recess26New timber arched window27Heritage stonework28Angled brickwork29Concealed box gutter                                                                                                                                                                                                                                                                                                                                                                                                                                                                                                                                                                                                                                                                                                                    | 12Metal louvred plant screen14Balcony15Glazed balustrade16Terrace behind facade opening17Repaired brickwork/new to mato18Heritage brick/terracotta19Existing windows refurbished/re20Existing slate roof with dormer w21Glazed drum door22Brick chamfer panel23Semi-opaque glazing24Signage zone25Brick recess26New timber arched window27Heritage stonework28Angled brickwork29Concealed box gutter                                                                                                                                                                                                                                                                                                                                                                                                                                                                                                                                                                                                                                                                                                             | 12Metal louvred plant screen14Balcony15Glazed balustrade16Terrace behind facade opening17Repaired brickwork/new to mato18Heritage brick/terracotta19Existing windows refurbished/re20Existing slate roof with dormer w21Glazed drum door22Brick chamfer panel23Semi-opaque glazing24Signage zone25Brick recess26New timber arched window27Heritage stonework28Angled brickwork29Concealed box gutter                                                                                                                                                                                                                                                                                                                                                                                                                                                                                                                                                                                                                                                                                                             | 12       Metal louvred plant screen         14       Balcony         15       Glazed balustrade         16       Terrace behind facade opening         17       Repaired brickwork/new to mat         18       Heritage brick/terracotta         19       Existing windows refurbished/re         20       Existing slate roof with dormer with         21       Glazed drum door         22       Brick chamfer panel         23       Semi-opaque glazing         24       Signage zone         25       Brick recess         26       New timber arched window         27       Heritage stonework         28       Angled brickwork         29       Concealed box gutter         30       Brick Planter         9       Concealed box gutter         30       Brick Planting Issue         Rev.       YY.MM.DD         Pescription       Checked by RV                                                                                                                                                                                                                                                                                                                                                                                                                                                                                                                                                                                                                                                                                                                                                                                              |  |  |
| 14Balcony15Glazed balustrade16Terrace behind facade opening17Repaired brickwork/new to mate18Heritage brick/terracotta19Existing windows refurbished/re20Existing slate roof with dormer v21Glazed drum door22Brick chamfer panel23Semi-opaque glazing24Signage zone25Brick recess26New timber arched window27Heritage stonework28Angled brickwork29Concealed box gutter                                                                                                                                                                                                                                                                                                                                                                                                                                                                                                                                                                                                                                                                                                                                                                  | 14Balcony15Glazed balustrade16Terrace behind facade opening17Repaired brickwork/new to mate18Heritage brick/terracotta19Existing windows refurbished/re20Existing slate roof with dormer v21Glazed drum door22Brick chamfer panel23Semi-opaque glazing24Signage zone25Brick recess26New timber arched window27Heritage stonework28Angled brickwork29Concealed box gutter                                                                                                                                                                                                                                                                                                                                                                                                                                                                                                                                                                                                                                                                                                                                                | 14Balcony15Glazed balustrade16Terrace behind facade opening17Repaired brickwork/new to mate18Heritage brick/terracotta19Existing windows refurbished/re20Existing slate roof with dormer w21Glazed drum door22Brick chamfer panel23Semi-opaque glazing24Signage zone25Brick recess26New timber arched window27Heritage stonework28Angled brickwork29Concealed box gutter                                                                                                                                                                                                                                                                                                                                                                                                                                                                                                                                                                                                                                                                                                                                         | 14Balcony15Glazed balustrade16Terrace behind facade opening17Repaired brickwork/new to mate18Heritage brick/terracotta19Existing windows refurbished/re20Existing slate roof with dormer w21Glazed drum door22Brick chamfer panel23Semi-opaque glazing24Signage zone25Brick recess26New timber arched window27Heritage stonework28Angled brickwork29Concealed box gutter                                                                                                                                                                                                                                                                                                                                                                                                                                                                                                                                                                                                                                                                                                                                         | 14       Balcony         15       Glazed balustrade         16       Terrace behind facade opening         17       Repaired brickwork/new to mat         18       Heritage brick/terracotta         19       Existing windows refurbished/re         20       Existing slate roof with dormer with         21       Glazed drum door         22       Brick chamfer panel         23       Semi-opaque glazing         24       Signage zone         25       Brick recess         26       New timber arched window         27       Heritage stonework         28       Angled brickwork         29       Concealed box gutter         30       Brick Planter         9       Concealed box gutter         9                                                                                                                                                                                                                                                                                                                                                                                                                                                                                                                                                                                                                                                                                                                                                                                                  |  |  |
| 14Balcony15Glazed balustrade16Terrace behind facade opening17Repaired brickwork/new to mato18Heritage brick/terracotta19Existing windows refurbished/re20Existing slate roof with dormer v21Glazed drum door22Brick chamfer panel23Semi-opaque glazing24Signage zone25Brick recess26New timber arched window27Heritage stonework28Angled brickwork29Concealed box gutter                                                                                                                                                                                                                                                                                                                                                                                                                                                                                                                                                                                                                                                                                                                                                                  | 14Balcony15Glazed balustrade16Terrace behind facade opening17Repaired brickwork/new to mato18Heritage brick/terracotta19Existing windows refurbished/re20Existing slate roof with dormer v21Glazed drum door22Brick chamfer panel23Semi-opaque glazing24Signage zone25Brick recess26New timber arched window27Heritage stonework28Angled brickwork29Concealed box gutter                                                                                                                                                                                                                                                                                                                                                                                                                                                                                                                                                                                                                                                                                                                                                | 14Balcony15Glazed balustrade16Terrace behind facade opening17Repaired brickwork/new to mate18Heritage brick/terracotta19Existing windows refurbished/re20Existing slate roof with dormer v21Glazed drum door22Brick chamfer panel23Semi-opaque glazing24Signage zone25Brick recess26New timber arched window27Heritage stonework28Angled brickwork29Concealed box gutter                                                                                                                                                                                                                                                                                                                                                                                                                                                                                                                                                                                                                                                                                                                                         | 14Balcony15Glazed balustrade16Terrace behind facade opening17Repaired brickwork/new to mate18Heritage brick/terracotta19Existing windows refurbished/re20Existing slate roof with dormer v21Glazed drum door22Brick chamfer panel23Semi-opaque glazing24Signage zone25Brick recess26New timber arched window27Heritage stonework28Angled brickwork29Concealed box gutter                                                                                                                                                                                                                                                                                                                                                                                                                                                                                                                                                                                                                                                                                                                                         | 14       Balcony         15       Glazed balustrade         16       Terrace behind facade opening         17       Repaired brickwork/new to mat         18       Heritage brick/terracotta         19       Existing windows refurbished/reference         20       Existing slate roof with dormer wi |  |  |
| 15Glazed balustrade16Terrace behind facade opening17Repaired brickwork/new to mato18Heritage brick/terracotta19Existing windows refurbished/re20Existing slate roof with dormer v21Glazed drum door22Brick chamfer panel23Semi-opaque glazing24Signage zone25Brick recess26New timber arched window27Heritage stonework28Angled brickwork29Concealed box gutter                                                                                                                                                                                                                                                                                                                                                                                                                                                                                                                                                                                                                                                                                                                                                                           | 15Glazed balustrade16Terrace behind facade opening17Repaired brickwork/new to mato18Heritage brick/terracotta19Existing windows refurbished/re20Existing slate roof with dormer v21Glazed drum door22Brick chamfer panel23Semi-opaque glazing24Signage zone25Brick recess26New timber arched window27Heritage stonework28Angled brickwork29Concealed box gutter                                                                                                                                                                                                                                                                                                                                                                                                                                                                                                                                                                                                                                                                                                                                                         | 15Glazed balustrade16Terrace behind facade opening17Repaired brickwork/new to mate18Heritage brick/terracotta19Existing windows refurbished/re20Existing slate roof with dormer w21Glazed drum door22Brick chamfer panel23Semi-opaque glazing24Signage zone25Brick recess26New timber arched window27Heritage stonework28Angled brickwork29Concealed box gutter                                                                                                                                                                                                                                                                                                                                                                                                                                                                                                                                                                                                                                                                                                                                                  | 15Glazed balustrade16Terrace behind facade opening17Repaired brickwork/new to mate18Heritage brick/terracotta19Existing windows refurbished/re20Existing slate roof with dormer w21Glazed drum door22Brick chamfer panel23Semi-opaque glazing24Signage zone25Brick recess26New timber arched window27Heritage stonework28Angled brickwork29Concealed box gutter                                                                                                                                                                                                                                                                                                                                                                                                                                                                                                                                                                                                                                                                                                                                                  | 15       Glazed balustrade         16       Terrace behind facade opening         17       Repaired brickwork/new to mat         18       Heritage brick/terracotta         19       Existing windows refurbished/re         20       Existing slate roof with dormer v         21       Glazed drum door         22       Brick chamfer panel         23       Semi-opaque glazing         24       Signage zone         25       Brick recess         26       New timber arched window         27       Heritage stonework         28       Angled brickwork         29       Concealed box gutter         30       Brick Planter         P01       23.07.07         Planning Draft for Review         C01       23.07.21         Planning Issue         Rev.       YY.MM.DD         Description         Checked by RV       Approved by SW         Status code                                                                                                                                                                                                                                                                                                                                                                                                                                                                                                                                                                                                                                                                                                                                                                                                                                                                                                                                                                                                   |  |  |
| 16Terrace behind facade opening17Repaired brickwork/new to mato18Heritage brick/terracotta19Existing windows refurbished/re20Existing slate roof with dormer w21Glazed drum door22Brick chamfer panel23Semi-opaque glazing24Signage zone25Brick recess26New timber arched window27Heritage stonework28Angled brickwork29Concealed box gutter                                                                                                                                                                                                                                                                                                                                                                                                                                                                                                                                                                                                                                                                                                                                                                                              | 16Terrace behind facade opening17Repaired brickwork/new to mato18Heritage brick/terracotta19Existing windows refurbished/re20Existing slate roof with dormer w21Glazed drum door22Brick chamfer panel23Semi-opaque glazing24Signage zone25Brick recess26New timber arched window27Heritage stonework28Angled brickwork29Concealed box gutter                                                                                                                                                                                                                                                                                                                                                                                                                                                                                                                                                                                                                                                                                                                                                                            | 16Terrace behind facade opening17Repaired brickwork/new to mato18Heritage brick/terracotta19Existing windows refurbished/re20Existing slate roof with dormer w21Glazed drum door22Brick chamfer panel23Semi-opaque glazing24Signage zone25Brick recess26New timber arched window27Heritage stonework28Angled brickwork29Concealed box gutter                                                                                                                                                                                                                                                                                                                                                                                                                                                                                                                                                                                                                                                                                                                                                                     | 16Terrace behind facade opening17Repaired brickwork/new to mato18Heritage brick/terracotta19Existing windows refurbished/re20Existing slate roof with dormer w21Glazed drum door22Brick chamfer panel23Semi-opaque glazing24Signage zone25Brick recess26New timber arched window27Heritage stonework28Angled brickwork29Concealed box gutter                                                                                                                                                                                                                                                                                                                                                                                                                                                                                                                                                                                                                                                                                                                                                                     | 16       Terrace behind facade opening         17       Repaired brickwork/new to mat         18       Heritage brick/terracotta         19       Existing windows refurbished/reference         20       Existing slate roof with dormer with dormer with dormer with door         21       Glazed drum door         22       Brick chamfer panel         23       Semi-opaque glazing         24       Signage zone         25       Brick recess         26       New timber arched window         27       Heritage stonework         28       Angled brickwork         29       Concealed box gutter         30       Brick Planter         P01       23.07.07       Planning Draft for Review         C01       23.07.21       Planning Issue         Rev.       YY.MM.DD       Description         Checked by RV       Approved by SW         Status code       Status code                                                                                                                                                                                                                                                                                                                                                                                                                                                                                                                                                                                                                                                                                                                                                                                                                                                                                                                                                                                   |  |  |
| 17Repaired brickwork/new to match18Heritage brick/terracotta19Existing windows refurbished/re20Existing slate roof with dormer w21Glazed drum door22Brick chamfer panel23Semi-opaque glazing24Signage zone25Brick recess26New timber arched window27Heritage stonework28Angled brickwork29Concealed box gutter                                                                                                                                                                                                                                                                                                                                                                                                                                                                                                                                                                                                                                                                                                                                                                                                                            | 17Repaired brickwork/new to match18Heritage brick/terracotta19Existing windows refurbished/re20Existing slate roof with dormer w21Glazed drum door22Brick chamfer panel23Semi-opaque glazing24Signage zone25Brick recess26New timber arched window27Heritage stonework28Angled brickwork29Concealed box gutter                                                                                                                                                                                                                                                                                                                                                                                                                                                                                                                                                                                                                                                                                                                                                                                                          | 17Repaired brickwork/new to mate18Heritage brick/terracotta19Existing windows refurbished/re20Existing slate roof with dormer w21Glazed drum door22Brick chamfer panel23Semi-opaque glazing24Signage zone25Brick recess26New timber arched window27Heritage stonework28Angled brickwork29Concealed box gutter                                                                                                                                                                                                                                                                                                                                                                                                                                                                                                                                                                                                                                                                                                                                                                                                    | 17Repaired brickwork/new to mate18Heritage brick/terracotta19Existing windows refurbished/re20Existing slate roof with dormer w21Glazed drum door22Brick chamfer panel23Semi-opaque glazing24Signage zone25Brick recess26New timber arched window27Heritage stonework28Angled brickwork29Concealed box gutter                                                                                                                                                                                                                                                                                                                                                                                                                                                                                                                                                                                                                                                                                                                                                                                                    | 17       Repaired brickwork/new to mat         18       Heritage brick/terracotta         19       Existing windows refurbished/ref         20       Existing slate roof with dormer with dormer with door         21       Glazed drum door         22       Brick chamfer panel         23       Semi-opaque glazing         24       Signage zone         25       Brick recess         26       New timber arched window         27       Heritage stonework         28       Angled brickwork         29       Concealed box gutter         30       Brick Planter         P01       23.07.07       Planning Draft for Review         C01       23.07.21       Planning Issue         Rev.       YY.MM.DD       Description         Checked by RV       Approved by SW         Status code       Status code                                                                                                                                                                                                                                                                                                                                                                                                                                                                                                                                                                                                                                                                                                                                                                                                                                                                                                                                                                                                                                                    |  |  |
| 18Heritage brick/terracotta19Existing windows refurbished/re20Existing slate roof with dormer v21Glazed drum door22Brick chamfer panel23Semi-opaque glazing24Signage zone25Brick recess26New timber arched window27Heritage stonework28Angled brickwork29Concealed box gutter                                                                                                                                                                                                                                                                                                                                                                                                                                                                                                                                                                                                                                                                                                                                                                                                                                                             | 18Heritage brick/terracotta19Existing windows refurbished/re20Existing slate roof with dormer v21Glazed drum door22Brick chamfer panel23Semi-opaque glazing24Signage zone25Brick recess26New timber arched window27Heritage stonework28Angled brickwork29Concealed box gutter                                                                                                                                                                                                                                                                                                                                                                                                                                                                                                                                                                                                                                                                                                                                                                                                                                           | 18Heritage brick/terracotta19Existing windows refurbished/re20Existing slate roof with dormer with21Glazed drum door22Brick chamfer panel23Semi-opaque glazing24Signage zone25Brick recess26New timber arched window27Heritage stonework28Angled brickwork29Concealed box gutter                                                                                                                                                                                                                                                                                                                                                                                                                                                                                                                                                                                                                                                                                                                                                                                                                                 | 18Heritage brick/terracotta19Existing windows refurbished/re20Existing slate roof with dormer with21Glazed drum door22Brick chamfer panel23Semi-opaque glazing24Signage zone25Brick recess26New timber arched window27Heritage stonework28Angled brickwork29Concealed box gutter                                                                                                                                                                                                                                                                                                                                                                                                                                                                                                                                                                                                                                                                                                                                                                                                                                 | 18       Heritage brick/terracotta         19       Existing windows refurbished/reference         20       Existing slate roof with dormer with door         21       Glazed drum door         22       Brick chamfer panel         23       Semi-opaque glazing         24       Signage zone         25       Brick recess         26       New timber arched window         27       Heritage stonework         28       Angled brickwork         29       Concealed box gutter         30       Brick Planter         P01       23.07.07       Planning Draft for Review         C01       23.07.21       Planning Issue         Rev.       YY.MM.DD       Description         Checked by RV       Approved by SW         Status code       Status code                                                                                                                                                                                                                                                                                                                                                                                                                                                                                                                                                                                                                                                                                                                                                                                                                                                                                                                                                                                                                                                                                                         |  |  |
| 19Existing windows refurbished/re20Existing slate roof with dormer w21Glazed drum door22Brick chamfer panel23Semi-opaque glazing24Signage zone25Brick recess26New timber arched window27Heritage stonework28Angled brickwork29Concealed box gutter                                                                                                                                                                                                                                                                                                                                                                                                                                                                                                                                                                                                                                                                                                                                                                                                                                                                                        | 19Existing windows refurbished/re20Existing slate roof with dormer w21Glazed drum door22Brick chamfer panel23Semi-opaque glazing24Signage zone25Brick recess26New timber arched window27Heritage stonework28Angled brickwork29Concealed box gutter                                                                                                                                                                                                                                                                                                                                                                                                                                                                                                                                                                                                                                                                                                                                                                                                                                                                      | 19Existing windows refurbished/re20Existing slate roof with dormer with<br>Glazed drum door21Glazed drum door22Brick chamfer panel23Semi-opaque glazing24Signage zone25Brick recess26New timber arched window27Heritage stonework28Angled brickwork29Concealed box gutter                                                                                                                                                                                                                                                                                                                                                                                                                                                                                                                                                                                                                                                                                                                                                                                                                                        | 19Existing windows refurbished/re20Existing slate roof with dormer with<br>Glazed drum door21Glazed drum door22Brick chamfer panel23Semi-opaque glazing24Signage zone25Brick recess26New timber arched window27Heritage stonework28Angled brickwork29Concealed box gutter                                                                                                                                                                                                                                                                                                                                                                                                                                                                                                                                                                                                                                                                                                                                                                                                                                        | 19       Existing windows refurbished/ref         20       Existing slate roof with dormer view         21       Glazed drum door         22       Brick chamfer panel         23       Semi-opaque glazing         24       Signage zone         25       Brick recess         26       New timber arched window         27       Heritage stonework         28       Angled brickwork         29       Concealed box gutter         30       Brick Planter         P01       23.07.07         Planning Draft for Review         C01       23.07.21         Planning Issue         Rev.       YY.MM.DD         Description         Checked by RV       Approved by SW         Status code                                                                                                                                                                                                                                                                                                                                                                                                                                                                                                                                                                                                                                                                                                                                                                                                                                                                                                                                                                                                                                                                                                                                                                           |  |  |
| 20Existing slate roof with dormer w21Glazed drum door22Brick chamfer panel23Semi-opaque glazing24Signage zone25Brick recess26New timber arched window27Heritage stonework28Angled brickwork29Concealed box gutter                                                                                                                                                                                                                                                                                                                                                                                                                                                                                                                                                                                                                                                                                                                                                                                                                                                                                                                         | 20Existing slate roof with dormer v21Glazed drum door22Brick chamfer panel23Semi-opaque glazing24Signage zone25Brick recess26New timber arched window27Heritage stonework28Angled brickwork29Concealed box gutter                                                                                                                                                                                                                                                                                                                                                                                                                                                                                                                                                                                                                                                                                                                                                                                                                                                                                                       | 20Existing slate roof with dormer with<br>Glazed drum door21Glazed drum door22Brick chamfer panel23Semi-opaque glazing24Signage zone25Brick recess26New timber arched window27Heritage stonework28Angled brickwork29Concealed box gutter                                                                                                                                                                                                                                                                                                                                                                                                                                                                                                                                                                                                                                                                                                                                                                                                                                                                         | 20Existing slate roof with dormer with<br>Glazed drum door21Glazed drum door22Brick chamfer panel23Semi-opaque glazing24Signage zone25Brick recess26New timber arched window27Heritage stonework28Angled brickwork29Concealed box gutter                                                                                                                                                                                                                                                                                                                                                                                                                                                                                                                                                                                                                                                                                                                                                                                                                                                                         | 20       Existing slate roof with dormer view         21       Glazed drum door         22       Brick chamfer panel         23       Semi-opaque glazing         24       Signage zone         25       Brick recess         26       New timber arched window         27       Heritage stonework         28       Angled brickwork         29       Concealed box gutter         30       Brick Planter         P01       23.07.07       Planning Draft for Review         C01       23.07.21       Planning Issue         Rev.       YY.MM.DD       Description         Checked by RV       Approved by SW         Status code       Status code                                                                                                                                                                                                                                                                                                                                                                                                                                                                                                                                                                                                                                                                                                                                                                                                                                                                                                                                                                                                                                                                                                                                                                                                                 |  |  |
| 21Glazed drum door22Brick chamfer panel23Semi-opaque glazing24Signage zone25Brick recess26New timber arched window27Heritage stonework28Angled brickwork29Concealed box gutter                                                                                                                                                                                                                                                                                                                                                                                                                                                                                                                                                                                                                                                                                                                                                                                                                                                                                                                                                            | 21Glazed drum door22Brick chamfer panel23Semi-opaque glazing24Signage zone25Brick recess26New timber arched window27Heritage stonework28Angled brickwork29Concealed box gutter                                                                                                                                                                                                                                                                                                                                                                                                                                                                                                                                                                                                                                                                                                                                                                                                                                                                                                                                          | 21Glazed drum door22Brick chamfer panel23Semi-opaque glazing24Signage zone25Brick recess26New timber arched window27Heritage stonework28Angled brickwork29Concealed box gutter                                                                                                                                                                                                                                                                                                                                                                                                                                                                                                                                                                                                                                                                                                                                                                                                                                                                                                                                   | 21Glazed drum door22Brick chamfer panel23Semi-opaque glazing24Signage zone25Brick recess26New timber arched window27Heritage stonework28Angled brickwork29Concealed box gutter                                                                                                                                                                                                                                                                                                                                                                                                                                                                                                                                                                                                                                                                                                                                                                                                                                                                                                                                   | 21       Glazed drum door         22       Brick chamfer panel         23       Semi-opaque glazing         24       Signage zone         25       Brick recess         26       New timber arched window         27       Heritage stonework         28       Angled brickwork         29       Concealed box gutter         30       Brick Planter         P01 23.07.07         Planning Draft for Review         C01       23.07.21         Planning Issue         Rev.       YY.MM.DD         Description         Checked by RV       Approved by SW         Status code                                                                                                                                                                                                                                                                                                                                                                                                                                                                                                                                                                                                                                                                                                                                                                                                                                                                                                                                                                                                                                                                                                                                                                                                                                                                                         |  |  |
| 22Brick chamfer panel23Semi-opaque glazing24Signage zone25Brick recess26New timber arched window27Heritage stonework28Angled brickwork29Concealed box gutter                                                                                                                                                                                                                                                                                                                                                                                                                                                                                                                                                                                                                                                                                                                                                                                                                                                                                                                                                                              | 22Brick chamfer panel23Semi-opaque glazing24Signage zone25Brick recess26New timber arched window27Heritage stonework28Angled brickwork29Concealed box gutter                                                                                                                                                                                                                                                                                                                                                                                                                                                                                                                                                                                                                                                                                                                                                                                                                                                                                                                                                            | 22Brick chamfer panel23Semi-opaque glazing24Signage zone25Brick recess26New timber arched window27Heritage stonework28Angled brickwork29Concealed box gutter                                                                                                                                                                                                                                                                                                                                                                                                                                                                                                                                                                                                                                                                                                                                                                                                                                                                                                                                                     | 22Brick chamfer panel23Semi-opaque glazing24Signage zone25Brick recess26New timber arched window27Heritage stonework28Angled brickwork29Concealed box gutter                                                                                                                                                                                                                                                                                                                                                                                                                                                                                                                                                                                                                                                                                                                                                                                                                                                                                                                                                     | 22       Brick chamfer panel         23       Semi-opaque glazing         24       Signage zone         25       Brick recess         26       New timber arched window         27       Heritage stonework         28       Angled brickwork         29       Concealed box gutter         30       Brick Planter         Pont 23.07.07         Planning Draft for Review         Context Status code       YY.MM.DD         Description                                                                                                                                                                                                                                                                                                                                                                                                                                                                                                                                                                                                                                                                                                                                                                                                                                                                                                                                                                                                                                                                                                                                                                                                                                                                                                                                                                                                                            |  |  |
| <ul> <li>23 Semi-opaque glazing</li> <li>24 Signage zone</li> <li>25 Brick recess</li> <li>26 New timber arched window</li> <li>27 Heritage stonework</li> <li>28 Angled brickwork</li> <li>29 Concealed box gutter</li> </ul>                                                                                                                                                                                                                                                                                                                                                                                                                                                                                                                                                                                                                                                                                                                                                                                                                                                                                                            | 23Semi-opaque glazing24Signage zone25Brick recess26New timber arched window27Heritage stonework28Angled brickwork29Concealed box gutter                                                                                                                                                                                                                                                                                                                                                                                                                                                                                                                                                                                                                                                                                                                                                                                                                                                                                                                                                                                 | 23Semi-opaque glazing24Signage zone25Brick recess26New timber arched window27Heritage stonework28Angled brickwork29Concealed box gutter                                                                                                                                                                                                                                                                                                                                                                                                                                                                                                                                                                                                                                                                                                                                                                                                                                                                                                                                                                          | 23Semi-opaque glazing24Signage zone25Brick recess26New timber arched window27Heritage stonework28Angled brickwork29Concealed box gutter                                                                                                                                                                                                                                                                                                                                                                                                                                                                                                                                                                                                                                                                                                                                                                                                                                                                                                                                                                          | 23       Semi-opaque glazing         24       Signage zone         25       Brick recess         26       New timber arched window         27       Heritage stonework         28       Angled brickwork         29       Concealed box gutter         30       Brick Planter         Point 23.07.07         Planning Draft for Review         Concealed by RV       Approved by SW         Status code                                                                                                                                                                                                                                                                                                                                                                                                                                                                                                                                                                                                                                                                                                                                                                                                                                                                                                                                                                                                                                                                                                                                                                                                                                                                                                                                                                                                                                                              |  |  |
| 24Signage zone25Brick recess26New timber arched window27Heritage stonework28Angled brickwork29Concealed box gutter                                                                                                                                                                                                                                                                                                                                                                                                                                                                                                                                                                                                                                                                                                                                                                                                                                                                                                                                                                                                                        | 24Signage zone25Brick recess26New timber arched window27Heritage stonework28Angled brickwork29Concealed box gutter                                                                                                                                                                                                                                                                                                                                                                                                                                                                                                                                                                                                                                                                                                                                                                                                                                                                                                                                                                                                      | 24Signage zone25Brick recess26New timber arched window27Heritage stonework28Angled brickwork29Concealed box gutter                                                                                                                                                                                                                                                                                                                                                                                                                                                                                                                                                                                                                                                                                                                                                                                                                                                                                                                                                                                               | 24Signage zone25Brick recess26New timber arched window27Heritage stonework28Angled brickwork29Concealed box gutter                                                                                                                                                                                                                                                                                                                                                                                                                                                                                                                                                                                                                                                                                                                                                                                                                                                                                                                                                                                               | 24       Signage zone         25       Brick recess         26       New timber arched window         27       Heritage stonework         28       Angled brickwork         29       Concealed box gutter         30       Brick Planter         P01       23.07.07       Planning Draft for Review         C01       23.07.21       Planning Issue         Rev.       YY.MM.DD       Description         Checked by RV       Approved by SW         Status code       Status code                                                                                                                                                                                                                                                                                                                                                                                                                                                                                                                                                                                                                                                                                                                                                                                                                                                                                                                                                                                                                                                                                                                                                                                                                                                                                                                                                                                   |  |  |
| 24Signage zone25Brick recess26New timber arched window27Heritage stonework28Angled brickwork29Concealed box gutter                                                                                                                                                                                                                                                                                                                                                                                                                                                                                                                                                                                                                                                                                                                                                                                                                                                                                                                                                                                                                        | 24Signage zone25Brick recess26New timber arched window27Heritage stonework28Angled brickwork29Concealed box gutter                                                                                                                                                                                                                                                                                                                                                                                                                                                                                                                                                                                                                                                                                                                                                                                                                                                                                                                                                                                                      | 24Signage zone25Brick recess26New timber arched window27Heritage stonework28Angled brickwork29Concealed box gutter                                                                                                                                                                                                                                                                                                                                                                                                                                                                                                                                                                                                                                                                                                                                                                                                                                                                                                                                                                                               | 24Signage zone25Brick recess26New timber arched window27Heritage stonework28Angled brickwork29Concealed box gutter                                                                                                                                                                                                                                                                                                                                                                                                                                                                                                                                                                                                                                                                                                                                                                                                                                                                                                                                                                                               | 24       Signage zone         25       Brick recess         26       New timber arched window         27       Heritage stonework         28       Angled brickwork         29       Concealed box gutter         30       Brick Planter         P01       23.07.07       Planning Draft for Review         C01       23.07.21       Planning Issue         Rev.       YY.MM.DD       Description         Checked by RV       Approved by SW         Status code       Status code                                                                                                                                                                                                                                                                                                                                                                                                                                                                                                                                                                                                                                                                                                                                                                                                                                                                                                                                                                                                                                                                                                                                                                                                                                                                                                                                                                                   |  |  |
| 25Brick recess26New timber arched window27Heritage stonework28Angled brickwork29Concealed box gutter                                                                                                                                                                                                                                                                                                                                                                                                                                                                                                                                                                                                                                                                                                                                                                                                                                                                                                                                                                                                                                      | 25Brick recess26New timber arched window27Heritage stonework28Angled brickwork29Concealed box gutter                                                                                                                                                                                                                                                                                                                                                                                                                                                                                                                                                                                                                                                                                                                                                                                                                                                                                                                                                                                                                    | 25Brick recess26New timber arched window27Heritage stonework28Angled brickwork29Concealed box gutter                                                                                                                                                                                                                                                                                                                                                                                                                                                                                                                                                                                                                                                                                                                                                                                                                                                                                                                                                                                                             | 25Brick recess26New timber arched window27Heritage stonework28Angled brickwork29Concealed box gutter                                                                                                                                                                                                                                                                                                                                                                                                                                                                                                                                                                                                                                                                                                                                                                                                                                                                                                                                                                                                             | 25       Brick recess         26       New timber arched window         27       Heritage stonework         28       Angled brickwork         29       Concealed box gutter         30       Brick Planter         9       Oncealed box gutter         9       Concealed box gutter         9       Concealed box gutter         9       Planter         9       Planning Draft for Review         1       Planning Issue         Planning Issue       Planning Issue     <                                                                                                                                                                                                                                                                                                                                                                                                                                                                                                                                                                                                                                                                                                                                                                                                                                           |  |  |
| 26New timber arched window27Heritage stonework28Angled brickwork29Concealed box gutter                                                                                                                                                                                                                                                                                                                                                                                                                                                                                                                                                                                                                                                                                                                                                                                                                                                                                                                                                                                                                                                    | 26New timber arched window27Heritage stonework28Angled brickwork29Concealed box gutter                                                                                                                                                                                                                                                                                                                                                                                                                                                                                                                                                                                                                                                                                                                                                                                                                                                                                                                                                                                                                                  | 26New timber arched window27Heritage stonework28Angled brickwork29Concealed box gutter                                                                                                                                                                                                                                                                                                                                                                                                                                                                                                                                                                                                                                                                                                                                                                                                                                                                                                                                                                                                                           | 26New timber arched window27Heritage stonework28Angled brickwork29Concealed box gutter                                                                                                                                                                                                                                                                                                                                                                                                                                                                                                                                                                                                                                                                                                                                                                                                                                                                                                                                                                                                                           | 26       New timber arched window         27       Heritage stonework         28       Angled brickwork         29       Concealed box gutter         30       Brick Planter         30       Point 23.07.07         Planning Draft for Review         Concealed by RV         Approved by SW         Status code                                                                                                                                                                                                                                                                                                                                                                                                                                                                                                                                                                                                                                                                                                                                                                                                                                                                                                                                                                                                                                                                                                                                                                                                                                                                                                                                                                                                                                                                                                                                                    |  |  |
| <ul><li>27 Heritage stonework</li><li>28 Angled brickwork</li><li>29 Concealed box gutter</li></ul>                                                                                                                                                                                                                                                                                                                                                                                                                                                                                                                                                                                                                                                                                                                                                                                                                                                                                                                                                                                                                                       | <ul><li>27 Heritage stonework</li><li>28 Angled brickwork</li><li>29 Concealed box gutter</li></ul>                                                                                                                                                                                                                                                                                                                                                                                                                                                                                                                                                                                                                                                                                                                                                                                                                                                                                                                                                                                                                     | <ul><li>27 Heritage stonework</li><li>28 Angled brickwork</li><li>29 Concealed box gutter</li></ul>                                                                                                                                                                                                                                                                                                                                                                                                                                                                                                                                                                                                                                                                                                                                                                                                                                                                                                                                                                                                              | <ul><li>27 Heritage stonework</li><li>28 Angled brickwork</li><li>29 Concealed box gutter</li></ul>                                                                                                                                                                                                                                                                                                                                                                                                                                                                                                                                                                                                                                                                                                                                                                                                                                                                                                                                                                                                              | 27       Heritage stonework         28       Angled brickwork         29       Concealed box gutter         30       Brick Planter         30       Planning Draft for Review         P01       23.07.07       Planning Draft for Review         C01       23.07.21       Planning Issue         Rev.       YY.MM.DD       Description         Checked by RV       Approved by SW         Status code       Status code                                                                                                                                                                                                                                                                                                                                                                                                                                                                                                                                                                                                                                                                                                                                                                                                                                                                                                                                                                                                                                                                                                                                                                                                                                                                                                                                                                                                                                              |  |  |
| 28Angled brickwork29Concealed box gutter                                                                                                                                                                                                                                                                                                                                                                                                                                                                                                                                                                                                                                                                                                                                                                                                                                                                                                                                                                                                                                                                                                  | 28Angled brickwork29Concealed box gutter                                                                                                                                                                                                                                                                                                                                                                                                                                                                                                                                                                                                                                                                                                                                                                                                                                                                                                                                                                                                                                                                                | 28Angled brickwork29Concealed box gutter                                                                                                                                                                                                                                                                                                                                                                                                                                                                                                                                                                                                                                                                                                                                                                                                                                                                                                                                                                                                                                                                         | 28Angled brickwork29Concealed box gutter                                                                                                                                                                                                                                                                                                                                                                                                                                                                                                                                                                                                                                                                                                                                                                                                                                                                                                                                                                                                                                                                         | 28       Angled brickwork         29       Concealed box gutter         30       Brick Planter         30       Planning Draft for Review         P01       23.07.07       Planning Draft for Review         C01       23.07.21       Planning Issue         Rev.       YY.MM.DD       Description         Checked by RV       Approved by SW         Status code       Status code                                                                                                                                                                                                                                                                                                                                                                                                                                                                                                                                                                                                                                                                                                                                                                                                                                                                                                                                                                                                                                                                                                                                                                                                                                                                                                                                                                                                                                                                                  |  |  |
| 29 Concealed box gutter                                                                                                                                                                                                                                                                                                                                                                                                                                                                                                                                                                                                                                                                                                                                                                                                                                                                                                                                                                                                                                                                                                                   | 29 Concealed box gutter                                                                                                                                                                                                                                                                                                                                                                                                                                                                                                                                                                                                                                                                                                                                                                                                                                                                                                                                                                                                                                                                                                 | 29 Concealed box gutter                                                                                                                                                                                                                                                                                                                                                                                                                                                                                                                                                                                                                                                                                                                                                                                                                                                                                                                                                                                                                                                                                          | 29 Concealed box gutter                                                                                                                                                                                                                                                                                                                                                                                                                                                                                                                                                                                                                                                                                                                                                                                                                                                                                                                                                                                                                                                                                          | 29       Concealed box gutter         30       Brick Planter         30       Planter         P01       23.07.07         Planning Draft for Review         C01       23.07.21         Planning Issue         Rev.       YY.MM.DD         Description         Checked by RV       Approved by SW         Status code                                                                                                                                                                                                                                                                                                                                                                                                                                                                                                                                                                                                                                                                                                                                                                                                                                                                                                                                                                                                                                                                                                                                                                                                                                                                                                                                                                                                                                                                                                                                                  |  |  |
| 29 Concealed box gutter                                                                                                                                                                                                                                                                                                                                                                                                                                                                                                                                                                                                                                                                                                                                                                                                                                                                                                                                                                                                                                                                                                                   | 29 Concealed box gutter                                                                                                                                                                                                                                                                                                                                                                                                                                                                                                                                                                                                                                                                                                                                                                                                                                                                                                                                                                                                                                                                                                 | 29 Concealed box gutter                                                                                                                                                                                                                                                                                                                                                                                                                                                                                                                                                                                                                                                                                                                                                                                                                                                                                                                                                                                                                                                                                          | 29 Concealed box gutter                                                                                                                                                                                                                                                                                                                                                                                                                                                                                                                                                                                                                                                                                                                                                                                                                                                                                                                                                                                                                                                                                          | 29       Concealed box gutter         30       Brick Planter         30       Planter         P01       23.07.07         Planning Draft for Review         C01       23.07.21         Planning Issue         Rev.       YY.MM.DD         Description         Checked by RV       Approved by SW         Status code                                                                                                                                                                                                                                                                                                                                                                                                                                                                                                                                                                                                                                                                                                                                                                                                                                                                                                                                                                                                                                                                                                                                                                                                                                                                                                                                                                                                                                                                                                                                                  |  |  |
| <b>v</b>                                                                                                                                                                                                                                                                                                                                                                                                                                                                                                                                                                                                                                                                                                                                                                                                                                                                                                                                                                                                                                                                                                                                  | <b>v</b>                                                                                                                                                                                                                                                                                                                                                                                                                                                                                                                                                                                                                                                                                                                                                                                                                                                                                                                                                                                                                                                                                                                | <b>•</b>                                                                                                                                                                                                                                                                                                                                                                                                                                                                                                                                                                                                                                                                                                                                                                                                                                                                                                                                                                                                                                                                                                         | <b>•</b>                                                                                                                                                                                                                                                                                                                                                                                                                                                                                                                                                                                                                                                                                                                                                                                                                                                                                                                                                                                                                                                                                                         | 30 Brick Planter<br>Brick Planter<br>P01 23.07.07 Planning Draft for Review<br>C01 23.07.21 Planning Issue<br>Rev. YY.MM.DD Description<br>Checked by RV Approved by SW<br>Status code                                                                                                                                                                                                                                                                                                                                                                                                                                                                                                                                                                                                                                                                                                                                                                                                                                                                                                                                                                                                                                                                                                                                                                                                                                                                                                                                                                                                                                                                                                                                                                                                                                                                               |  |  |
| ou Drick Planter                                                                                                                                                                                                                                                                                                                                                                                                                                                                                                                                                                                                                                                                                                                                                                                                                                                                                                                                                                                                                                                                                                                          |                                                                                                                                                                                                                                                                                                                                                                                                                                                                                                                                                                                                                                                                                                                                                                                                                                                                                                                                                                                                                                                                                                                         |                                                                                                                                                                                                                                                                                                                                                                                                                                                                                                                                                                                                                                                                                                                                                                                                                                                                                                                                                                                                                                                                                                                  |                                                                                                                                                                                                                                                                                                                                                                                                                                                                                                                                                                                                                                                                                                                                                                                                                                                                                                                                                                                                                                                                                                                  | P01       23.07.07       Planning Draft for Review         C01       23.07.21       Planning Issue         Rev.       YY.MM.DD       Description         Checked by RV       Approved by SW         Status code       Status code                                                                                                                                                                                                                                                                                                                                                                                                                                                                                                                                                                                                                                                                                                                                                                                                                                                                                                                                                                                                                                                                                                                                                                                                                                                                                                                                                                                                                                                                                                                                                                                                                                    |  |  |
|                                                                                                                                                                                                                                                                                                                                                                                                                                                                                                                                                                                                                                                                                                                                                                                                                                                                                                                                                                                                                                                                                                                                           |                                                                                                                                                                                                                                                                                                                                                                                                                                                                                                                                                                                                                                                                                                                                                                                                                                                                                                                                                                                                                                                                                                                         |                                                                                                                                                                                                                                                                                                                                                                                                                                                                                                                                                                                                                                                                                                                                                                                                                                                                                                                                                                                                                                                                                                                  |                                                                                                                                                                                                                                                                                                                                                                                                                                                                                                                                                                                                                                                                                                                                                                                                                                                                                                                                                                                                                                                                                                                  | C0123.07.21Planning IssueRev.YY.MM.DDDescriptionChecked by RVApproved by SWStatus code                                                                                                                                                                                                                                                                                                                                                                                                                                                                                                                                                                                                                                                                                                                                                                                                                                                                                                                                                                                                                                                                                                                                                                                                                                                                                                                                                                                                                                                                                                                                                                                                                                                                                                                                                                               |  |  |
|                                                                                                                                                                                                                                                                                                                                                                                                                                                                                                                                                                                                                                                                                                                                                                                                                                                                                                                                                                                                                                                                                                                                           |                                                                                                                                                                                                                                                                                                                                                                                                                                                                                                                                                                                                                                                                                                                                                                                                                                                                                                                                                                                                                                                                                                                         |                                                                                                                                                                                                                                                                                                                                                                                                                                                                                                                                                                                                                                                                                                                                                                                                                                                                                                                                                                                                                                                                                                                  |                                                                                                                                                                                                                                                                                                                                                                                                                                                                                                                                                                                                                                                                                                                                                                                                                                                                                                                                                                                                                                                                                                                  | C0123.07.21Planning IssueRev.YY.MM.DDDescriptionChecked by RVApproved by SWStatus code                                                                                                                                                                                                                                                                                                                                                                                                                                                                                                                                                                                                                                                                                                                                                                                                                                                                                                                                                                                                                                                                                                                                                                                                                                                                                                                                                                                                                                                                                                                                                                                                                                                                                                                                                                               |  |  |
|                                                                                                                                                                                                                                                                                                                                                                                                                                                                                                                                                                                                                                                                                                                                                                                                                                                                                                                                                                                                                                                                                                                                           |                                                                                                                                                                                                                                                                                                                                                                                                                                                                                                                                                                                                                                                                                                                                                                                                                                                                                                                                                                                                                                                                                                                         |                                                                                                                                                                                                                                                                                                                                                                                                                                                                                                                                                                                                                                                                                                                                                                                                                                                                                                                                                                                                                                                                                                                  |                                                                                                                                                                                                                                                                                                                                                                                                                                                                                                                                                                                                                                                                                                                                                                                                                                                                                                                                                                                                                                                                                                                  | C0123.07.21Planning IssueRev.YY.MM.DDDescriptionChecked by RVApproved by SWStatus code                                                                                                                                                                                                                                                                                                                                                                                                                                                                                                                                                                                                                                                                                                                                                                                                                                                                                                                                                                                                                                                                                                                                                                                                                                                                                                                                                                                                                                                                                                                                                                                                                                                                                                                                                                               |  |  |
|                                                                                                                                                                                                                                                                                                                                                                                                                                                                                                                                                                                                                                                                                                                                                                                                                                                                                                                                                                                                                                                                                                                                           |                                                                                                                                                                                                                                                                                                                                                                                                                                                                                                                                                                                                                                                                                                                                                                                                                                                                                                                                                                                                                                                                                                                         |                                                                                                                                                                                                                                                                                                                                                                                                                                                                                                                                                                                                                                                                                                                                                                                                                                                                                                                                                                                                                                                                                                                  |                                                                                                                                                                                                                                                                                                                                                                                                                                                                                                                                                                                                                                                                                                                                                                                                                                                                                                                                                                                                                                                                                                                  | C0123.07.21Planning IssueRev.YY.MM.DDDescriptionChecked by RVApproved by SWStatus code                                                                                                                                                                                                                                                                                                                                                                                                                                                                                                                                                                                                                                                                                                                                                                                                                                                                                                                                                                                                                                                                                                                                                                                                                                                                                                                                                                                                                                                                                                                                                                                                                                                                                                                                                                               |  |  |
|                                                                                                                                                                                                                                                                                                                                                                                                                                                                                                                                                                                                                                                                                                                                                                                                                                                                                                                                                                                                                                                                                                                                           |                                                                                                                                                                                                                                                                                                                                                                                                                                                                                                                                                                                                                                                                                                                                                                                                                                                                                                                                                                                                                                                                                                                         |                                                                                                                                                                                                                                                                                                                                                                                                                                                                                                                                                                                                                                                                                                                                                                                                                                                                                                                                                                                                                                                                                                                  |                                                                                                                                                                                                                                                                                                                                                                                                                                                                                                                                                                                                                                                                                                                                                                                                                                                                                                                                                                                                                                                                                                                  | C0123.07.21Planning IssueRev.YY.MM.DDDescriptionChecked by RVApproved by SWStatus code                                                                                                                                                                                                                                                                                                                                                                                                                                                                                                                                                                                                                                                                                                                                                                                                                                                                                                                                                                                                                                                                                                                                                                                                                                                                                                                                                                                                                                                                                                                                                                                                                                                                                                                                                                               |  |  |
|                                                                                                                                                                                                                                                                                                                                                                                                                                                                                                                                                                                                                                                                                                                                                                                                                                                                                                                                                                                                                                                                                                                                           |                                                                                                                                                                                                                                                                                                                                                                                                                                                                                                                                                                                                                                                                                                                                                                                                                                                                                                                                                                                                                                                                                                                         |                                                                                                                                                                                                                                                                                                                                                                                                                                                                                                                                                                                                                                                                                                                                                                                                                                                                                                                                                                                                                                                                                                                  |                                                                                                                                                                                                                                                                                                                                                                                                                                                                                                                                                                                                                                                                                                                                                                                                                                                                                                                                                                                                                                                                                                                  | C0123.07.21Planning IssueRev.YY.MM.DDDescriptionChecked by RVApproved by SWStatus code                                                                                                                                                                                                                                                                                                                                                                                                                                                                                                                                                                                                                                                                                                                                                                                                                                                                                                                                                                                                                                                                                                                                                                                                                                                                                                                                                                                                                                                                                                                                                                                                                                                                                                                                                                               |  |  |
|                                                                                                                                                                                                                                                                                                                                                                                                                                                                                                                                                                                                                                                                                                                                                                                                                                                                                                                                                                                                                                                                                                                                           |                                                                                                                                                                                                                                                                                                                                                                                                                                                                                                                                                                                                                                                                                                                                                                                                                                                                                                                                                                                                                                                                                                                         |                                                                                                                                                                                                                                                                                                                                                                                                                                                                                                                                                                                                                                                                                                                                                                                                                                                                                                                                                                                                                                                                                                                  |                                                                                                                                                                                                                                                                                                                                                                                                                                                                                                                                                                                                                                                                                                                                                                                                                                                                                                                                                                                                                                                                                                                  | C0123.07.21Planning IssueRev.YY.MM.DDDescriptionChecked by RVApproved by SWStatus code                                                                                                                                                                                                                                                                                                                                                                                                                                                                                                                                                                                                                                                                                                                                                                                                                                                                                                                                                                                                                                                                                                                                                                                                                                                                                                                                                                                                                                                                                                                                                                                                                                                                                                                                                                               |  |  |
|                                                                                                                                                                                                                                                                                                                                                                                                                                                                                                                                                                                                                                                                                                                                                                                                                                                                                                                                                                                                                                                                                                                                           |                                                                                                                                                                                                                                                                                                                                                                                                                                                                                                                                                                                                                                                                                                                                                                                                                                                                                                                                                                                                                                                                                                                         |                                                                                                                                                                                                                                                                                                                                                                                                                                                                                                                                                                                                                                                                                                                                                                                                                                                                                                                                                                                                                                                                                                                  |                                                                                                                                                                                                                                                                                                                                                                                                                                                                                                                                                                                                                                                                                                                                                                                                                                                                                                                                                                                                                                                                                                                  | Rev.     YY.MM.DD     Description       Checked by RV     Approved by SW       Status code                                                                                                                                                                                                                                                                                                                                                                                                                                                                                                                                                                                                                                                                                                                                                                                                                                                                                                                                                                                                                                                                                                                                                                                                                                                                                                                                                                                                                                                                                                                                                                                                                                                                                                                                                                           |  |  |
|                                                                                                                                                                                                                                                                                                                                                                                                                                                                                                                                                                                                                                                                                                                                                                                                                                                                                                                                                                                                                                                                                                                                           |                                                                                                                                                                                                                                                                                                                                                                                                                                                                                                                                                                                                                                                                                                                                                                                                                                                                                                                                                                                                                                                                                                                         |                                                                                                                                                                                                                                                                                                                                                                                                                                                                                                                                                                                                                                                                                                                                                                                                                                                                                                                                                                                                                                                                                                                  |                                                                                                                                                                                                                                                                                                                                                                                                                                                                                                                                                                                                                                                                                                                                                                                                                                                                                                                                                                                                                                                                                                                  | Checked by RV Approved by SW<br>Status code                                                                                                                                                                                                                                                                                                                                                                                                                                                                                                                                                                                                                                                                                                                                                                                                                                                                                                                                                                                                                                                                                                                                                                                                                                                                                                                                                                                                                                                                                                                                                                                                                                                                                                                                                                                                                          |  |  |
|                                                                                                                                                                                                                                                                                                                                                                                                                                                                                                                                                                                                                                                                                                                                                                                                                                                                                                                                                                                                                                                                                                                                           |                                                                                                                                                                                                                                                                                                                                                                                                                                                                                                                                                                                                                                                                                                                                                                                                                                                                                                                                                                                                                                                                                                                         |                                                                                                                                                                                                                                                                                                                                                                                                                                                                                                                                                                                                                                                                                                                                                                                                                                                                                                                                                                                                                                                                                                                  |                                                                                                                                                                                                                                                                                                                                                                                                                                                                                                                                                                                                                                                                                                                                                                                                                                                                                                                                                                                                                                                                                                                  | Checked by RV Approved by SW<br>Status code                                                                                                                                                                                                                                                                                                                                                                                                                                                                                                                                                                                                                                                                                                                                                                                                                                                                                                                                                                                                                                                                                                                                                                                                                                                                                                                                                                                                                                                                                                                                                                                                                                                                                                                                                                                                                          |  |  |
| C01 23.07.21 Planning Issue                                                                                                                                                                                                                                                                                                                                                                                                                                                                                                                                                                                                                                                                                                                                                                                                                                                                                                                                                                                                                                                                                                               | C01 23.07.21 Planning Issue                                                                                                                                                                                                                                                                                                                                                                                                                                                                                                                                                                                                                                                                                                                                                                                                                                                                                                                                                                                                                                                                                             | C01 23.07.21 Planning Issue                                                                                                                                                                                                                                                                                                                                                                                                                                                                                                                                                                                                                                                                                                                                                                                                                                                                                                                                                                                                                                                                                      | C01 23.07.21 Planning Issue                                                                                                                                                                                                                                                                                                                                                                                                                                                                                                                                                                                                                                                                                                                                                                                                                                                                                                                                                                                                                                                                                      | Status code                                                                                                                                                                                                                                                                                                                                                                                                                                                                                                                                                                                                                                                                                                                                                                                                                                                                                                                                                                                                                                                                                                                                                                                                                                                                                                                                                                                                                                                                                                                                                                                                                                                                                                                                                                                                                                                          |  |  |
| C0123.07.21Planning IssueRev.YY.MM.DDDescription                                                                                                                                                                                                                                                                                                                                                                                                                                                                                                                                                                                                                                                                                                                                                                                                                                                                                                                                                                                                                                                                                          | C0123.07.21Planning IssueRev.YY.MM.DDDescription                                                                                                                                                                                                                                                                                                                                                                                                                                                                                                                                                                                                                                                                                                                                                                                                                                                                                                                                                                                                                                                                        | C0123.07.21Planning IssueRev.YY.MM.DDDescription                                                                                                                                                                                                                                                                                                                                                                                                                                                                                                                                                                                                                                                                                                                                                                                                                                                                                                                                                                                                                                                                 | C0123.07.21Planning IssueRev.YY.MM.DDDescription                                                                                                                                                                                                                                                                                                                                                                                                                                                                                                                                                                                                                                                                                                                                                                                                                                                                                                                                                                                                                                                                 |                                                                                                                                                                                                                                                                                                                                                                                                                                                                                                                                                                                                                                                                                                                                                                                                                                                                                                                                                                                                                                                                                                                                                                                                                                                                                                                                                                                                                                                                                                                                                                                                                                                                                                                                                                                                                                                                      |  |  |
| C0123.07.21Planning IssueRev.YY.MM.DDDescriptionChecked by RVApproved by SW                                                                                                                                                                                                                                                                                                                                                                                                                                                                                                                                                                                                                                                                                                                                                                                                                                                                                                                                                                                                                                                               | C0123.07.21Planning IssueRev.YY.MM.DDDescriptionChecked by RVApproved by SW                                                                                                                                                                                                                                                                                                                                                                                                                                                                                                                                                                                                                                                                                                                                                                                                                                                                                                                                                                                                                                             | C0123.07.21Planning IssueRev.YY.MM.DDDescriptionChecked by RVApproved by SW                                                                                                                                                                                                                                                                                                                                                                                                                                                                                                                                                                                                                                                                                                                                                                                                                                                                                                                                                                                                                                      | C0123.07.21Planning IssueRev.YY.MM.DDDescriptionChecked by RVApproved by SW                                                                                                                                                                                                                                                                                                                                                                                                                                                                                                                                                                                                                                                                                                                                                                                                                                                                                                                                                                                                                                      | AZ - AUTHURISED AND ACCEPTED                                                                                                                                                                                                                                                                                                                                                                                                                                                                                                                                                                                                                                                                                                                                                                                                                                                                                                                                                                                                                                                                                                                                                                                                                                                                                                                                                                                                                                                                                                                                                                                                                                                                                                                                                                                                                                         |  |  |
| C0123.07.21Planning IssueRev.YY.MM.DDDescriptionChecked by RVApproved by SWStatus code                                                                                                                                                                                                                                                                                                                                                                                                                                                                                                                                                                                                                                                                                                                                                                                                                                                                                                                                                                                                                                                    | C0123.07.21Planning IssueRev.YY.MM.DDDescriptionChecked by RVApproved by SWStatus code                                                                                                                                                                                                                                                                                                                                                                                                                                                                                                                                                                                                                                                                                                                                                                                                                                                                                                                                                                                                                                  | C0123.07.21Planning IssueRev.YY.MM.DDDescriptionChecked by RVApproved by SWStatus code                                                                                                                                                                                                                                                                                                                                                                                                                                                                                                                                                                                                                                                                                                                                                                                                                                                                                                                                                                                                                           | C0123.07.21Planning IssueRev.YY.MM.DDDescriptionChecked by RVApproved by SWStatus code                                                                                                                                                                                                                                                                                                                                                                                                                                                                                                                                                                                                                                                                                                                                                                                                                                                                                                                                                                                                                           |                                                                                                                                                                                                                                                                                                                                                                                                                                                                                                                                                                                                                                                                                                                                                                                                                                                                                                                                                                                                                                                                                                                                                                                                                                                                                                                                                                                                                                                                                                                                                                                                                                                                                                                                                                                                                                                                      |  |  |
| C0123.07.21Planning IssueRev.YY.MM.DDDescriptionChecked by RVApproved by SWStatus code                                                                                                                                                                                                                                                                                                                                                                                                                                                                                                                                                                                                                                                                                                                                                                                                                                                                                                                                                                                                                                                    | C01       23.07.21       Planning Issue         Rev.       YY.MM.DD       Description         Checked by RV       Approved by SW         Status code       A2 - AUTHORISED AND ACCEPTED                                                                                                                                                                                                                                                                                                                                                                                                                                                                                                                                                                                                                                                                                                                                                                                                                                                                                                                                 | C01       23.07.21       Planning Issue         Rev.       YY.MM.DD       Description         Checked by RV       Approved by SW         Status code       A2 - AUTHORISED AND ACCEPTED                                                                                                                                                                                                                                                                                                                                                                                                                                                                                                                                                                                                                                                                                                                                                                                                                                                                                                                          | C01       23.07.21       Planning Issue         Rev.       YY.MM.DD       Description         Checked by RV       Approved by SW         Status code       A2 - AUTHORISED AND ACCEPTED                                                                                                                                                                                                                                                                                                                                                                                                                                                                                                                                                                                                                                                                                                                                                                                                                                                                                                                          | •                                                                                                                                                                                                                                                                                                                                                                                                                                                                                                                                                                                                                                                                                                                                                                                                                                                                                                                                                                                                                                                                                                                                                                                                                                                                                                                                                                                                                                                                                                                                                                                                                                                                                                                                                                                                                                                                    |  |  |
| C01       23.07.21       Planning Issue         Rev.       YY.MM.DD       Description         Checked by RV       Approved by SW         Status code       A2 - AUTHORISED AND ACCEPTED                                                                                                                                                                                                                                                                                                                                                                                                                                                                                                                                                                                                                                                                                                                                                                                                                                                                                                                                                   | C01       23.07.21       Planning Issue         Rev.       YY.MM.DD       Description         Checked by RV       Approved by SW         Status code       A2 - AUTHORISED AND ACCEPTED         Status description       Status description                                                                                                                                                                                                                                                                                                                                                                                                                                                                                                                                                                                                                                                                                                                                                                                                                                                                             | C01       23.07.21       Planning Issue         Rev.       YY.MM.DD       Description         Checked by RV       Approved by SW         Status code       A2 - AUTHORISED AND ACCEPTED         Status description       Status description                                                                                                                                                                                                                                                                                                                                                                                                                                                                                                                                                                                                                                                                                                                                                                                                                                                                      | C01       23.07.21       Planning Issue         Rev.       YY.MM.DD       Description         Checked by RV       Approved by SW         Status code       A2 - AUTHORISED AND ACCEPTED         Status description       Status description                                                                                                                                                                                                                                                                                                                                                                                                                                                                                                                                                                                                                                                                                                                                                                                                                                                                      | •                                                                                                                                                                                                                                                                                                                                                                                                                                                                                                                                                                                                                                                                                                                                                                                                                                                                                                                                                                                                                                                                                                                                                                                                                                                                                                                                                                                                                                                                                                                                                                                                                                                                                                                                                                                                                                                                    |  |  |