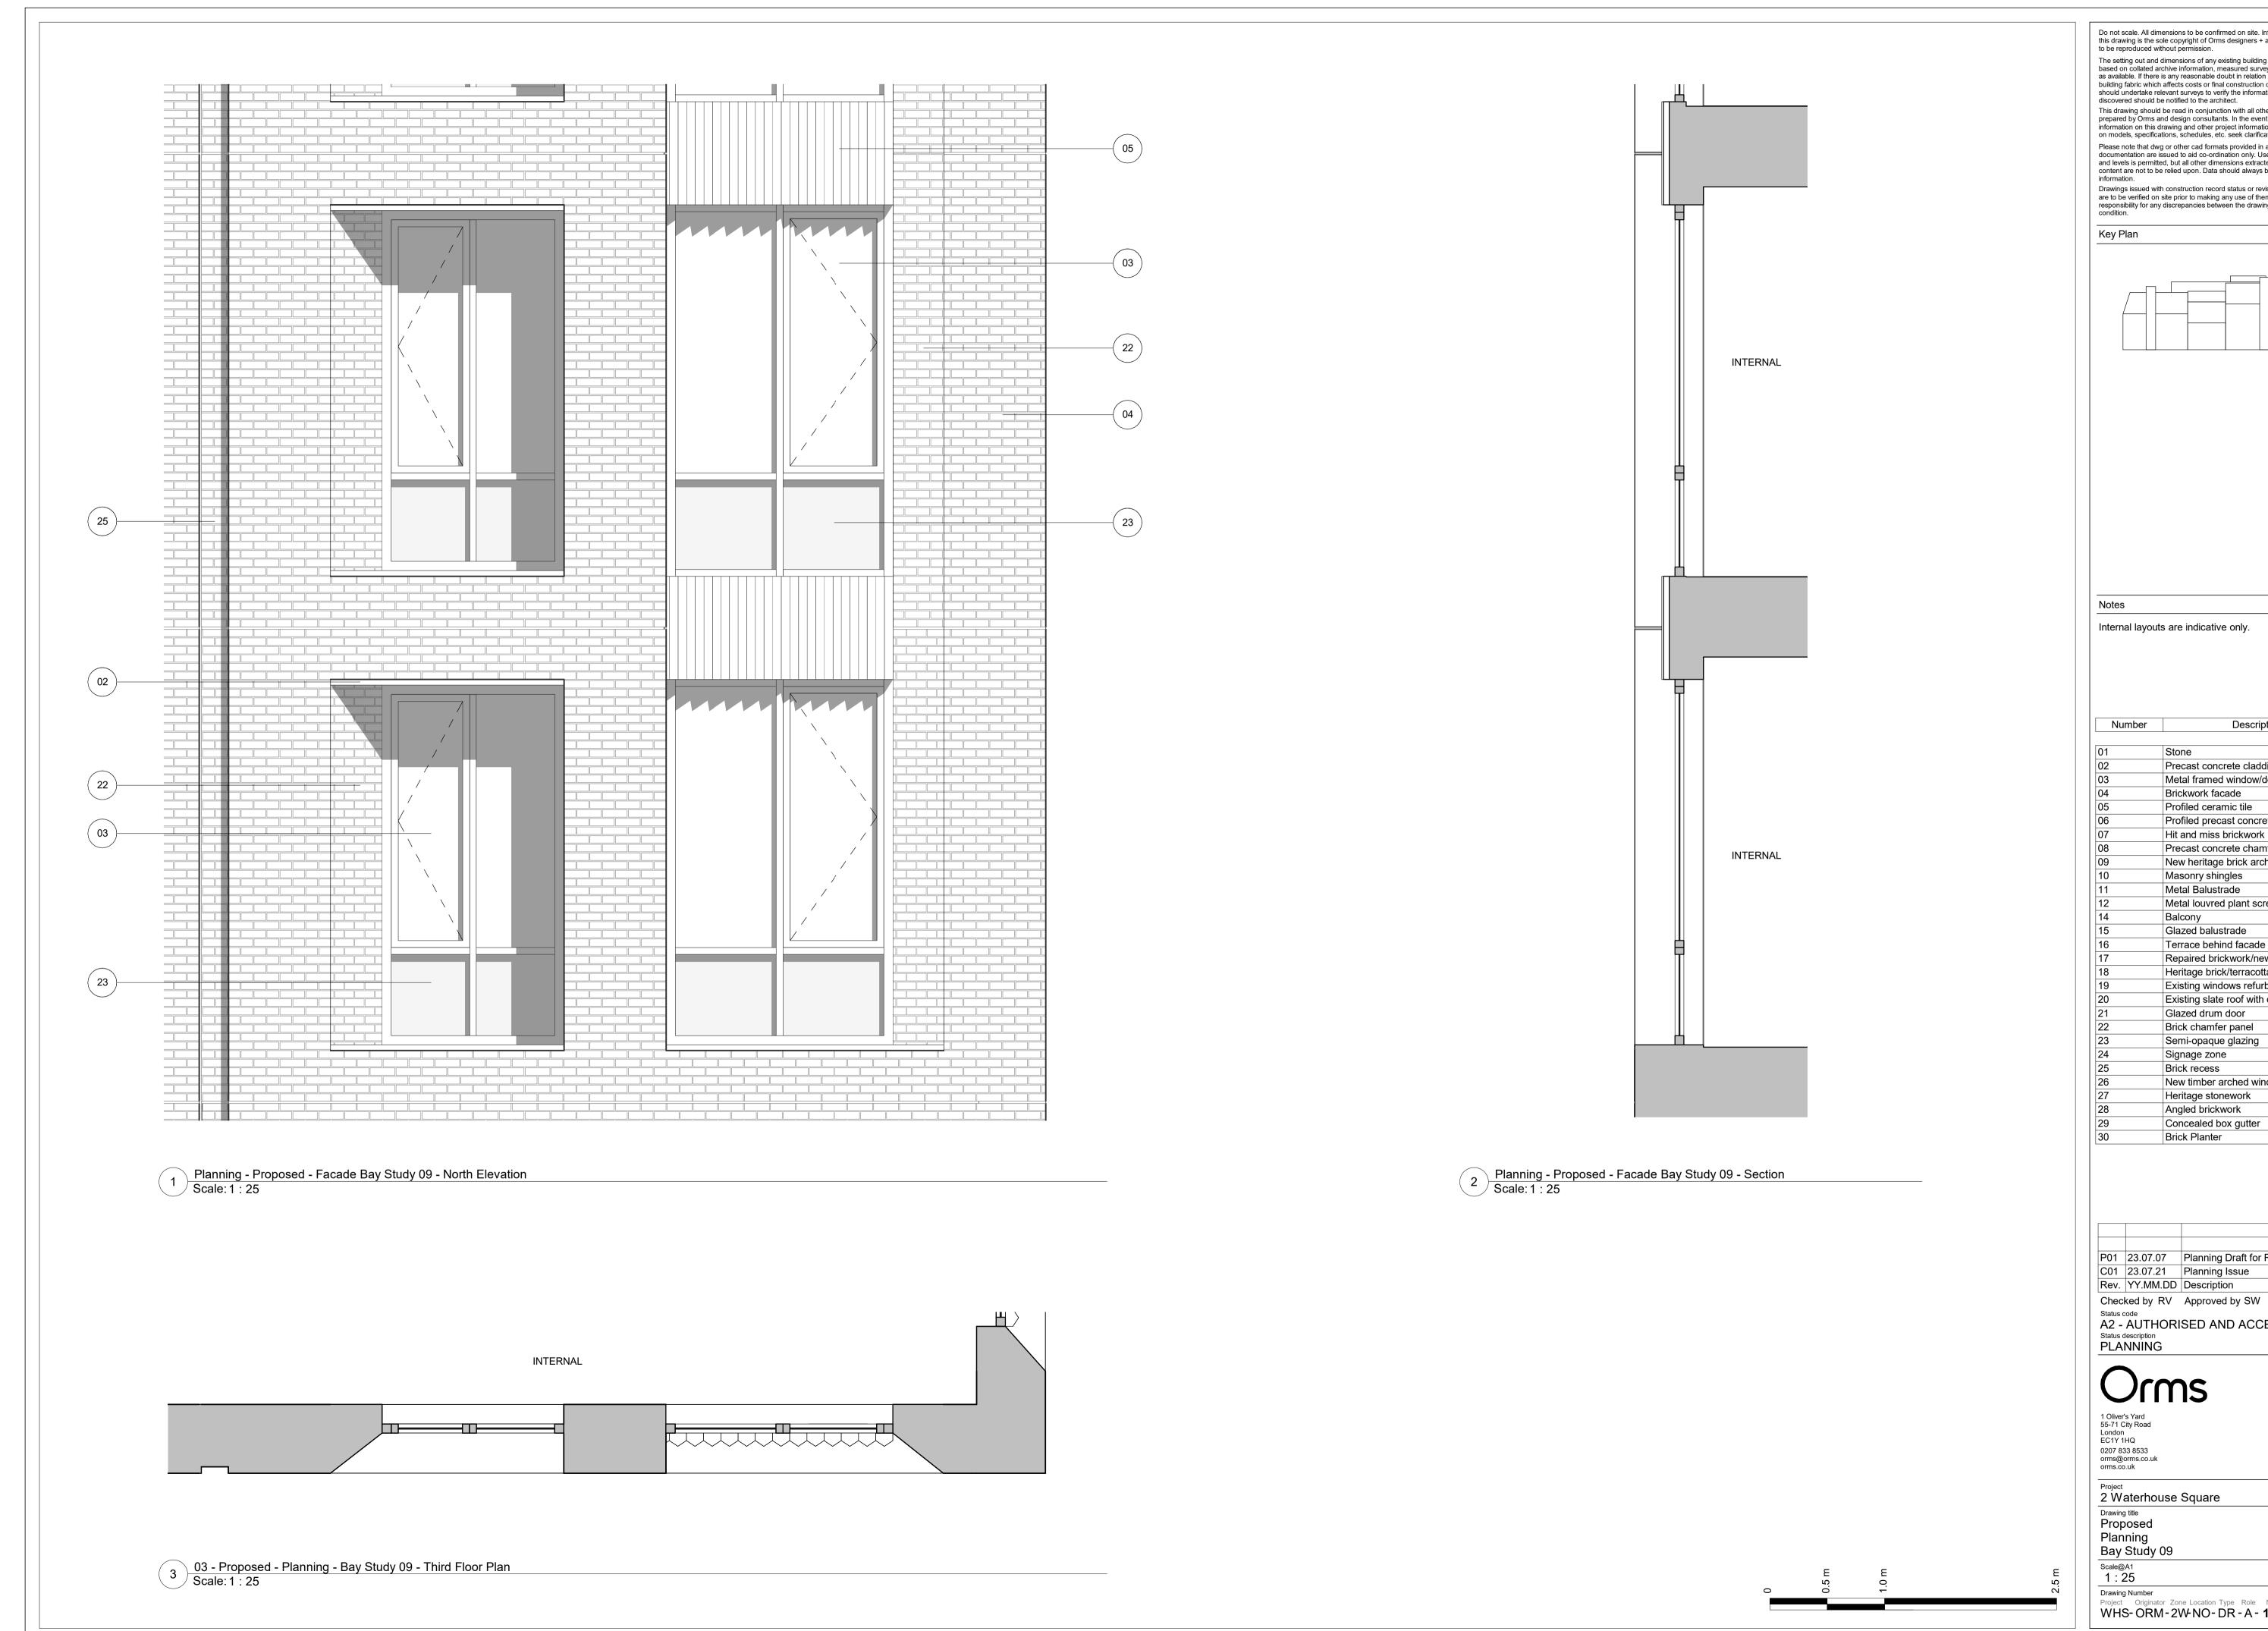

Precast concrete cladding Metal framed window/door system Brickwork facade Profiled ceramic tile Profiled precast concrete cladding Hit and miss brickwork Precast concrete chamfer panel New heritage brick arch Masonry shingles Metal Balustrade Metal louvred plant screen Balcony Glazed balustrade Terrace behind facade opening Repaired brickwork/new to match existing Heritage brick/terracotta Existing windows refurbished/repaired Existing slate roof with dormer windows Glazed drum door Brick chamfer panel Semi-opaque glazing Signage zone Brick recess New timber arched window Heritage stonework Angled brickwork Concealed box gutter Brick Planter