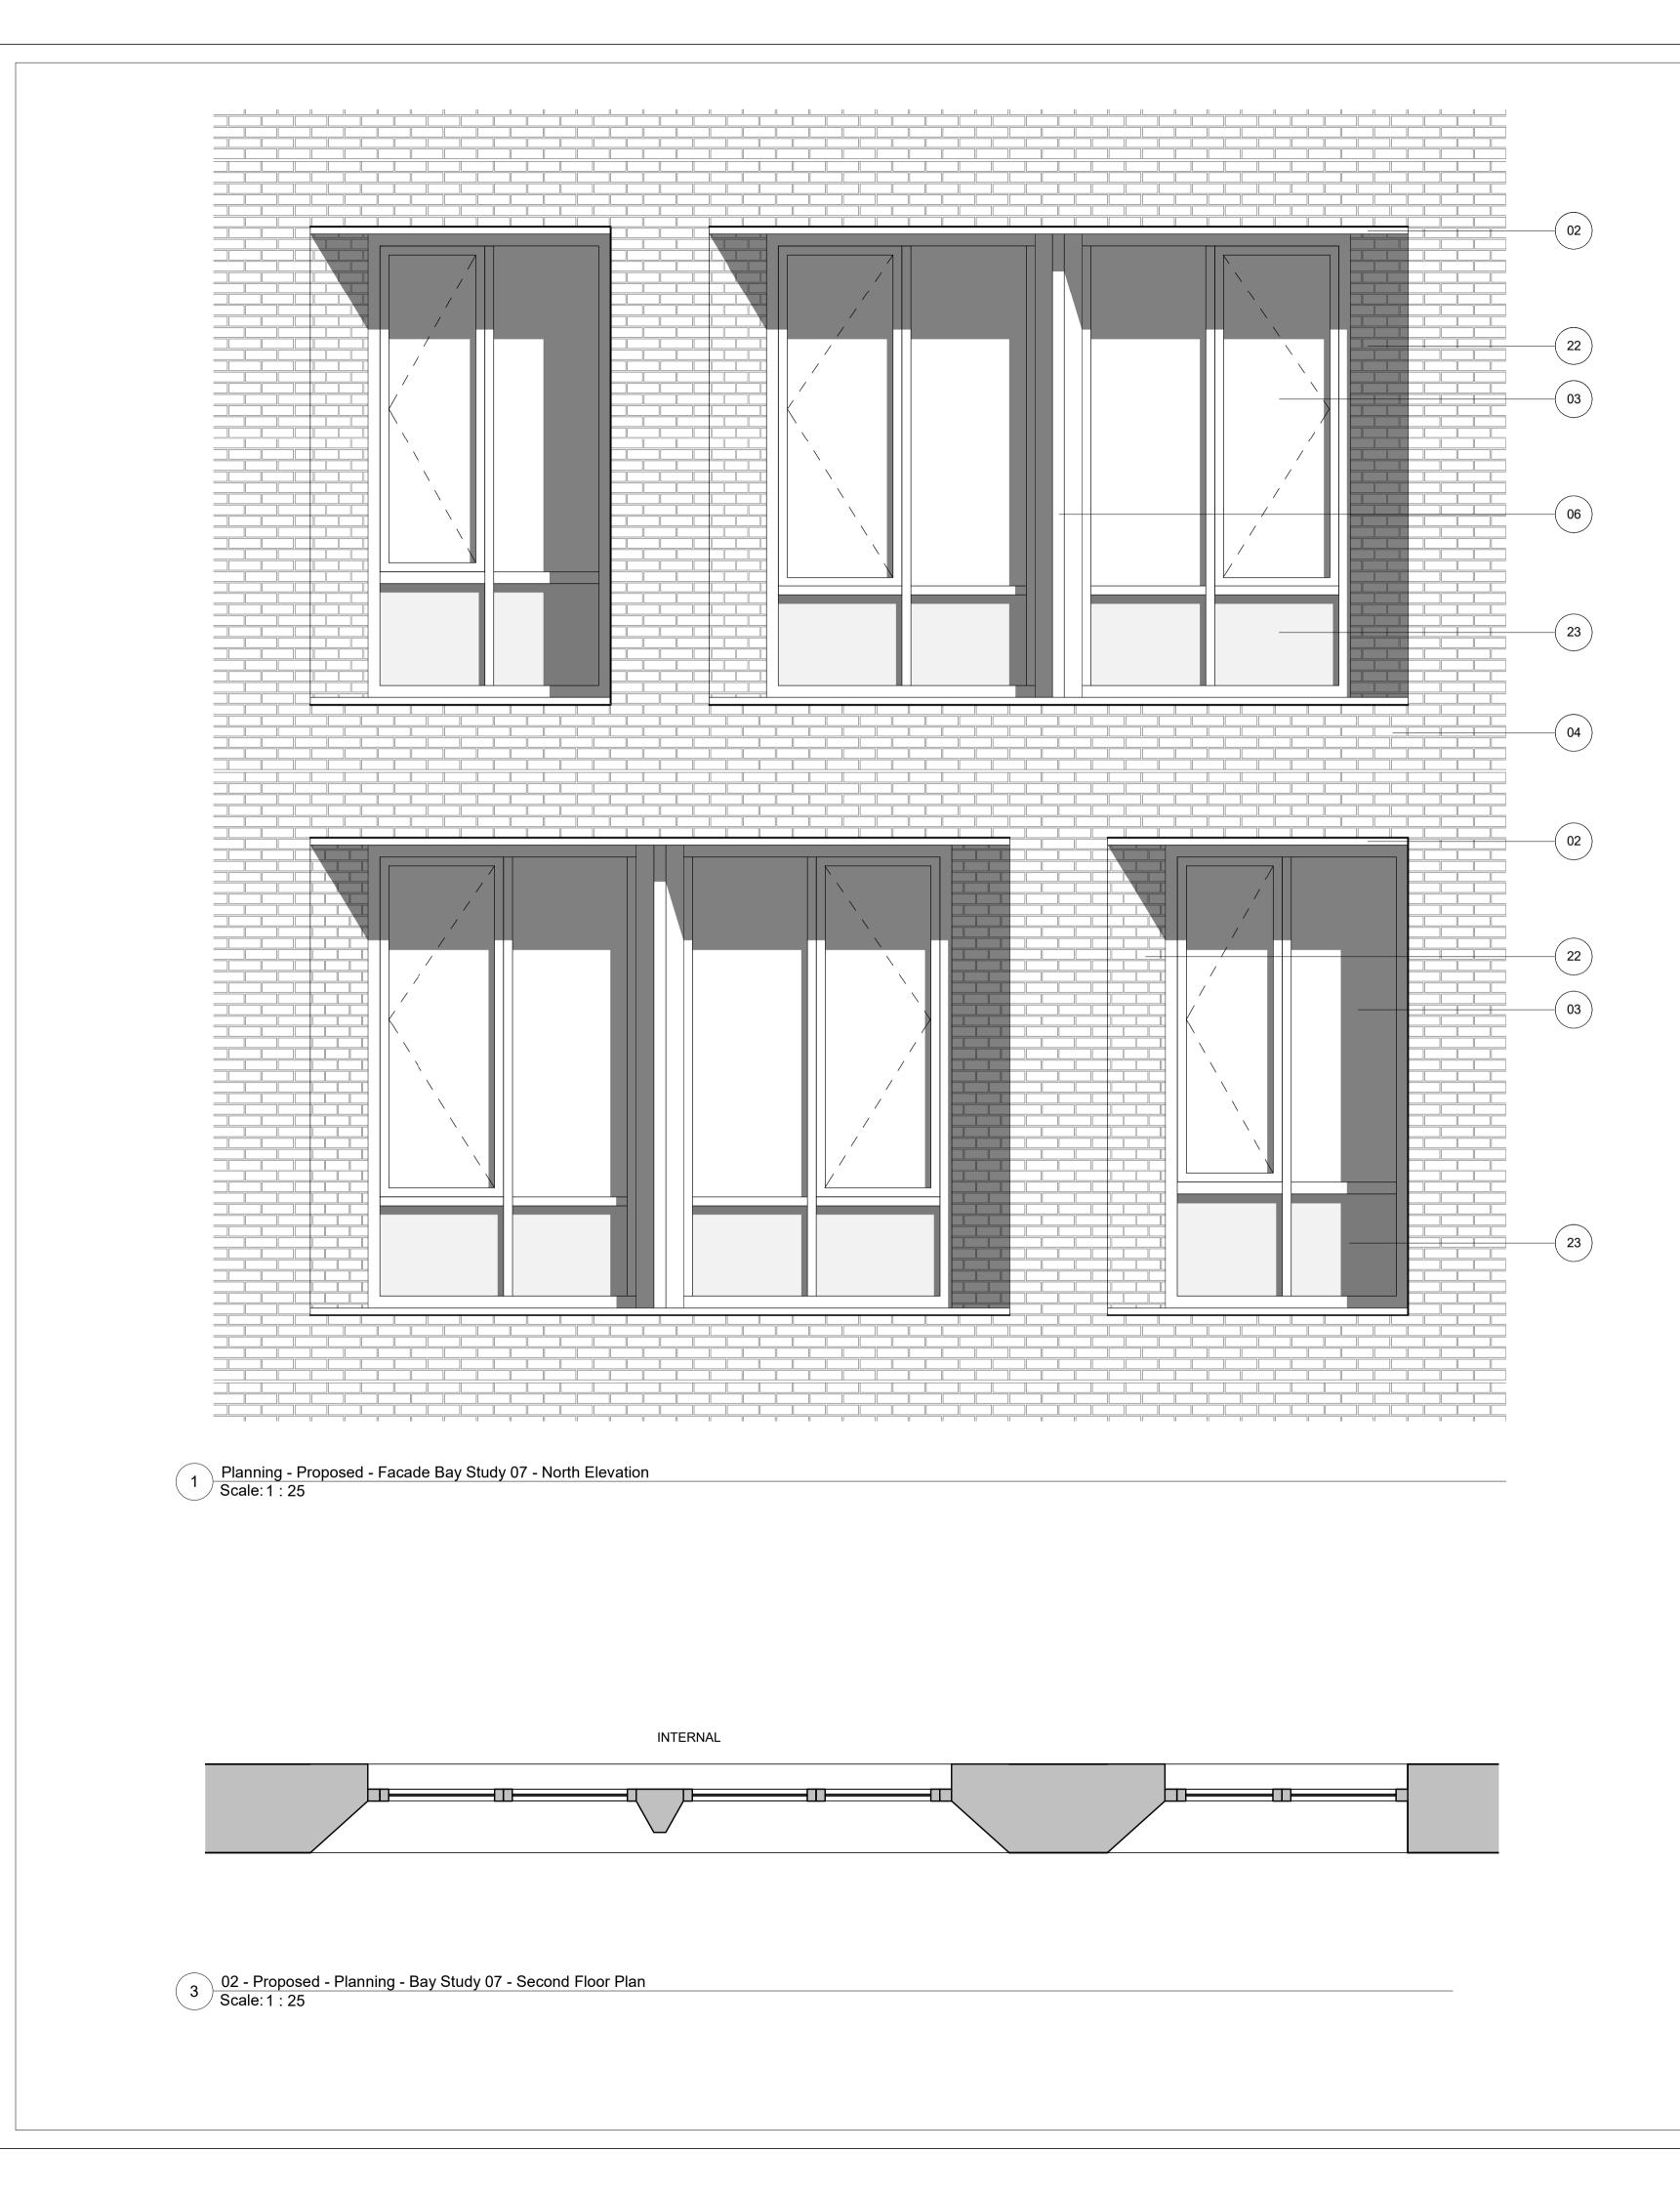

2 Planning - Proposed - Facade Bay Study 07 - Section Scale: 1 : 25

Do not scale. All dimensions to be confirmed on site. Information contained in this drawing is the sole copyright of Orms designers + architects ltd and is not to be reproduced without permission. The setting out and dimensions of any existing building elements shown are based on collated archive information, measured surveys and site investigations as available. If there is any reasonable doubt in relation to position of existing building fabric which affects costs or final construction details the contractor should undertake relevant surveys to verify the information, and any changes discovered should be notified to the architect. This drawing should be read in conjunction with all other project information prepared by Orms and design consultants. In the event of any conflicts between information on this drawing and other project information that may be contained on models, specifications, schedules, etc. seek clarification with Orms. Please note that dwg or other cad formats provided in addition to pdf documentation are issued to aid co-ordination only. Use of written dimensions and levels is permitted, but all other dimensions extracted from the digital content are not to be relied upon. Data should always be checked against pdf information. Drawings issued with construction record status or revision are not surveys and are to be verified on site prior to making any use of them. Orms do not take responsibility for any discrepancies between the drawings and actual as build condition. Key Plan Notes Internal layouts are indicative only. Number Description Stone Precast concrete cladding Metal framed window/door system 03 04 Brickwork facade 05 Profiled ceramic tile Profiled precast concrete cladding Hit and miss brickwork Precast concrete chamfer panel 09 New heritage brick arch 10 Masonry shingles Metal Balustrade 11 12 Metal louvred plant screen 14 Balcony Glazed balustrade 15 16 Terrace behind facade opening Repaired brickwork/new to match existing 17 Heritage brick/terracotta 18 19 Existing windows refurbished/repaired 20 Existing slate roof with dormer windows Glazed drum door 21 22 Brick chamfer panel 23 Semi-opaque glazing 24 Signage zone 25 Brick recess New timber arched window 26 27 Heritage stonework Angled brickwork 29 Concealed box gutter **Brick Planter** 30 P01 23.07.07 Planning Draft for Review C01 23.07.21 Planning Issue Rev. YY.MM.DD Description Checked by RV Approved by SW Status code A2 - AUTHORISED AND ACCEPTED Status description PLANNING Orms 1 Oliver's Yard 55-71 City Road London EC1Y 1HQ 0207 833 8533 orms@orms.co.uk orms.co.uk Project 2 Waterhouse Square Drawing title Proposed Planning Bay Study 07 Scale@A1 Project No 1:25 2283 Drawing Number Rev. Project Originator Zone Location Type Role Number WHS-ORM-2W-NO-DR-A-12346 C01