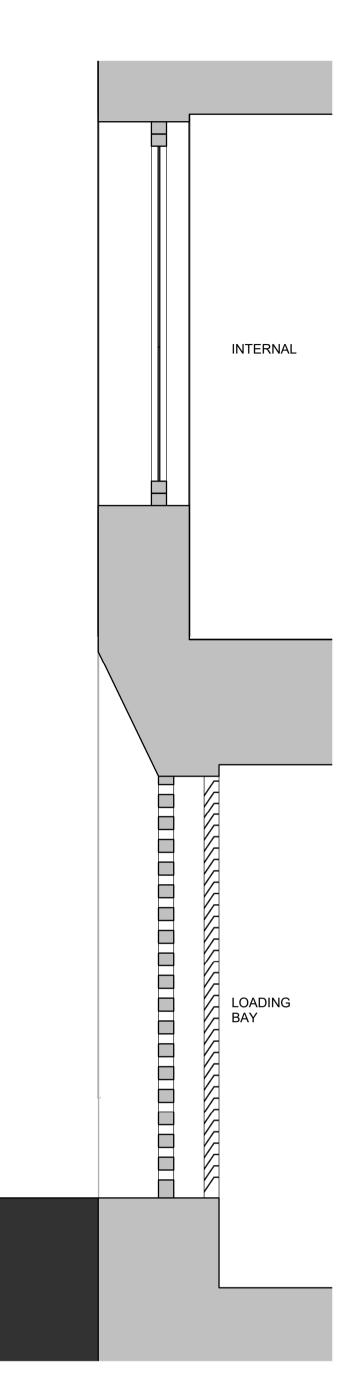

Planning - Proposed - Facade Bay Study 06 - North Elevation Scale: 1: 25

00 - Proposed - Planning - Bay Study 06 - Ground Floor Plan Scale: 1: 25

Planning - Proposed - Facade Bay Study 06 - Section
Scale: 1: 25

This drawing should be read in conjunction with all other project information prepared by Orms and design consultants. In the event of any conflicts between information on this drawing and other project information that may be contained on models, specifications, schedules, etc. seek clarification with Orms. Please note that dwg or other cad formats provided in addition to pdf documentation are issued to aid co-ordination only. Use of written dimensions and levels is permitted, but all other dimensions extracted from the digital content are not to be relied upon. Data should always be checked against pdf Drawings issued with construction record status or revision are not surveys and are to be verified on site prior to making any use of them. Orms do not take responsibility for any discrepancies between the drawings and actual as build Internal layouts are indicative only. Number Description Precast concrete cladding Metal framed window/door system Brickwork facade Profiled ceramic tile Profiled precast concrete cladding Hit and miss brickwork Precast concrete chamfer panel New heritage brick arch Masonry shingles Metal Balustrade Metal louvred plant screen Balcony Glazed balustrade Terrace behind facade opening Repaired brickwork/new to match existing Heritage brick/terracotta Existing windows refurbished/repaired Existing slate roof with dormer windows Glazed drum door Brick chamfer panel Semi-opaque glazing Signage zone Brick recess New timber arched window Heritage stonework Angled brickwork Concealed box gutter Brick Planter P01 23.07.07 Planning Draft for Review C01 23.07.21 Planning Issue Rev. YY.MM.DD Description Checked by RV Approved by SW A2 - AUTHORISED AND ACCEPTED PLANNING 1 Oliver's Yard 55-71 City Road London EC1Y 1HQ 0207 833 8533 orms@orms.co.uk orms.co.uk 2 Waterhouse Square Drawing title
Proposed Planning Bay Study 06 Project No. 1:25 2283 Drawing Number Project Originator Zone Location Type Role Number WHS- ORM-2W-NO- DR - A - 12345 C01