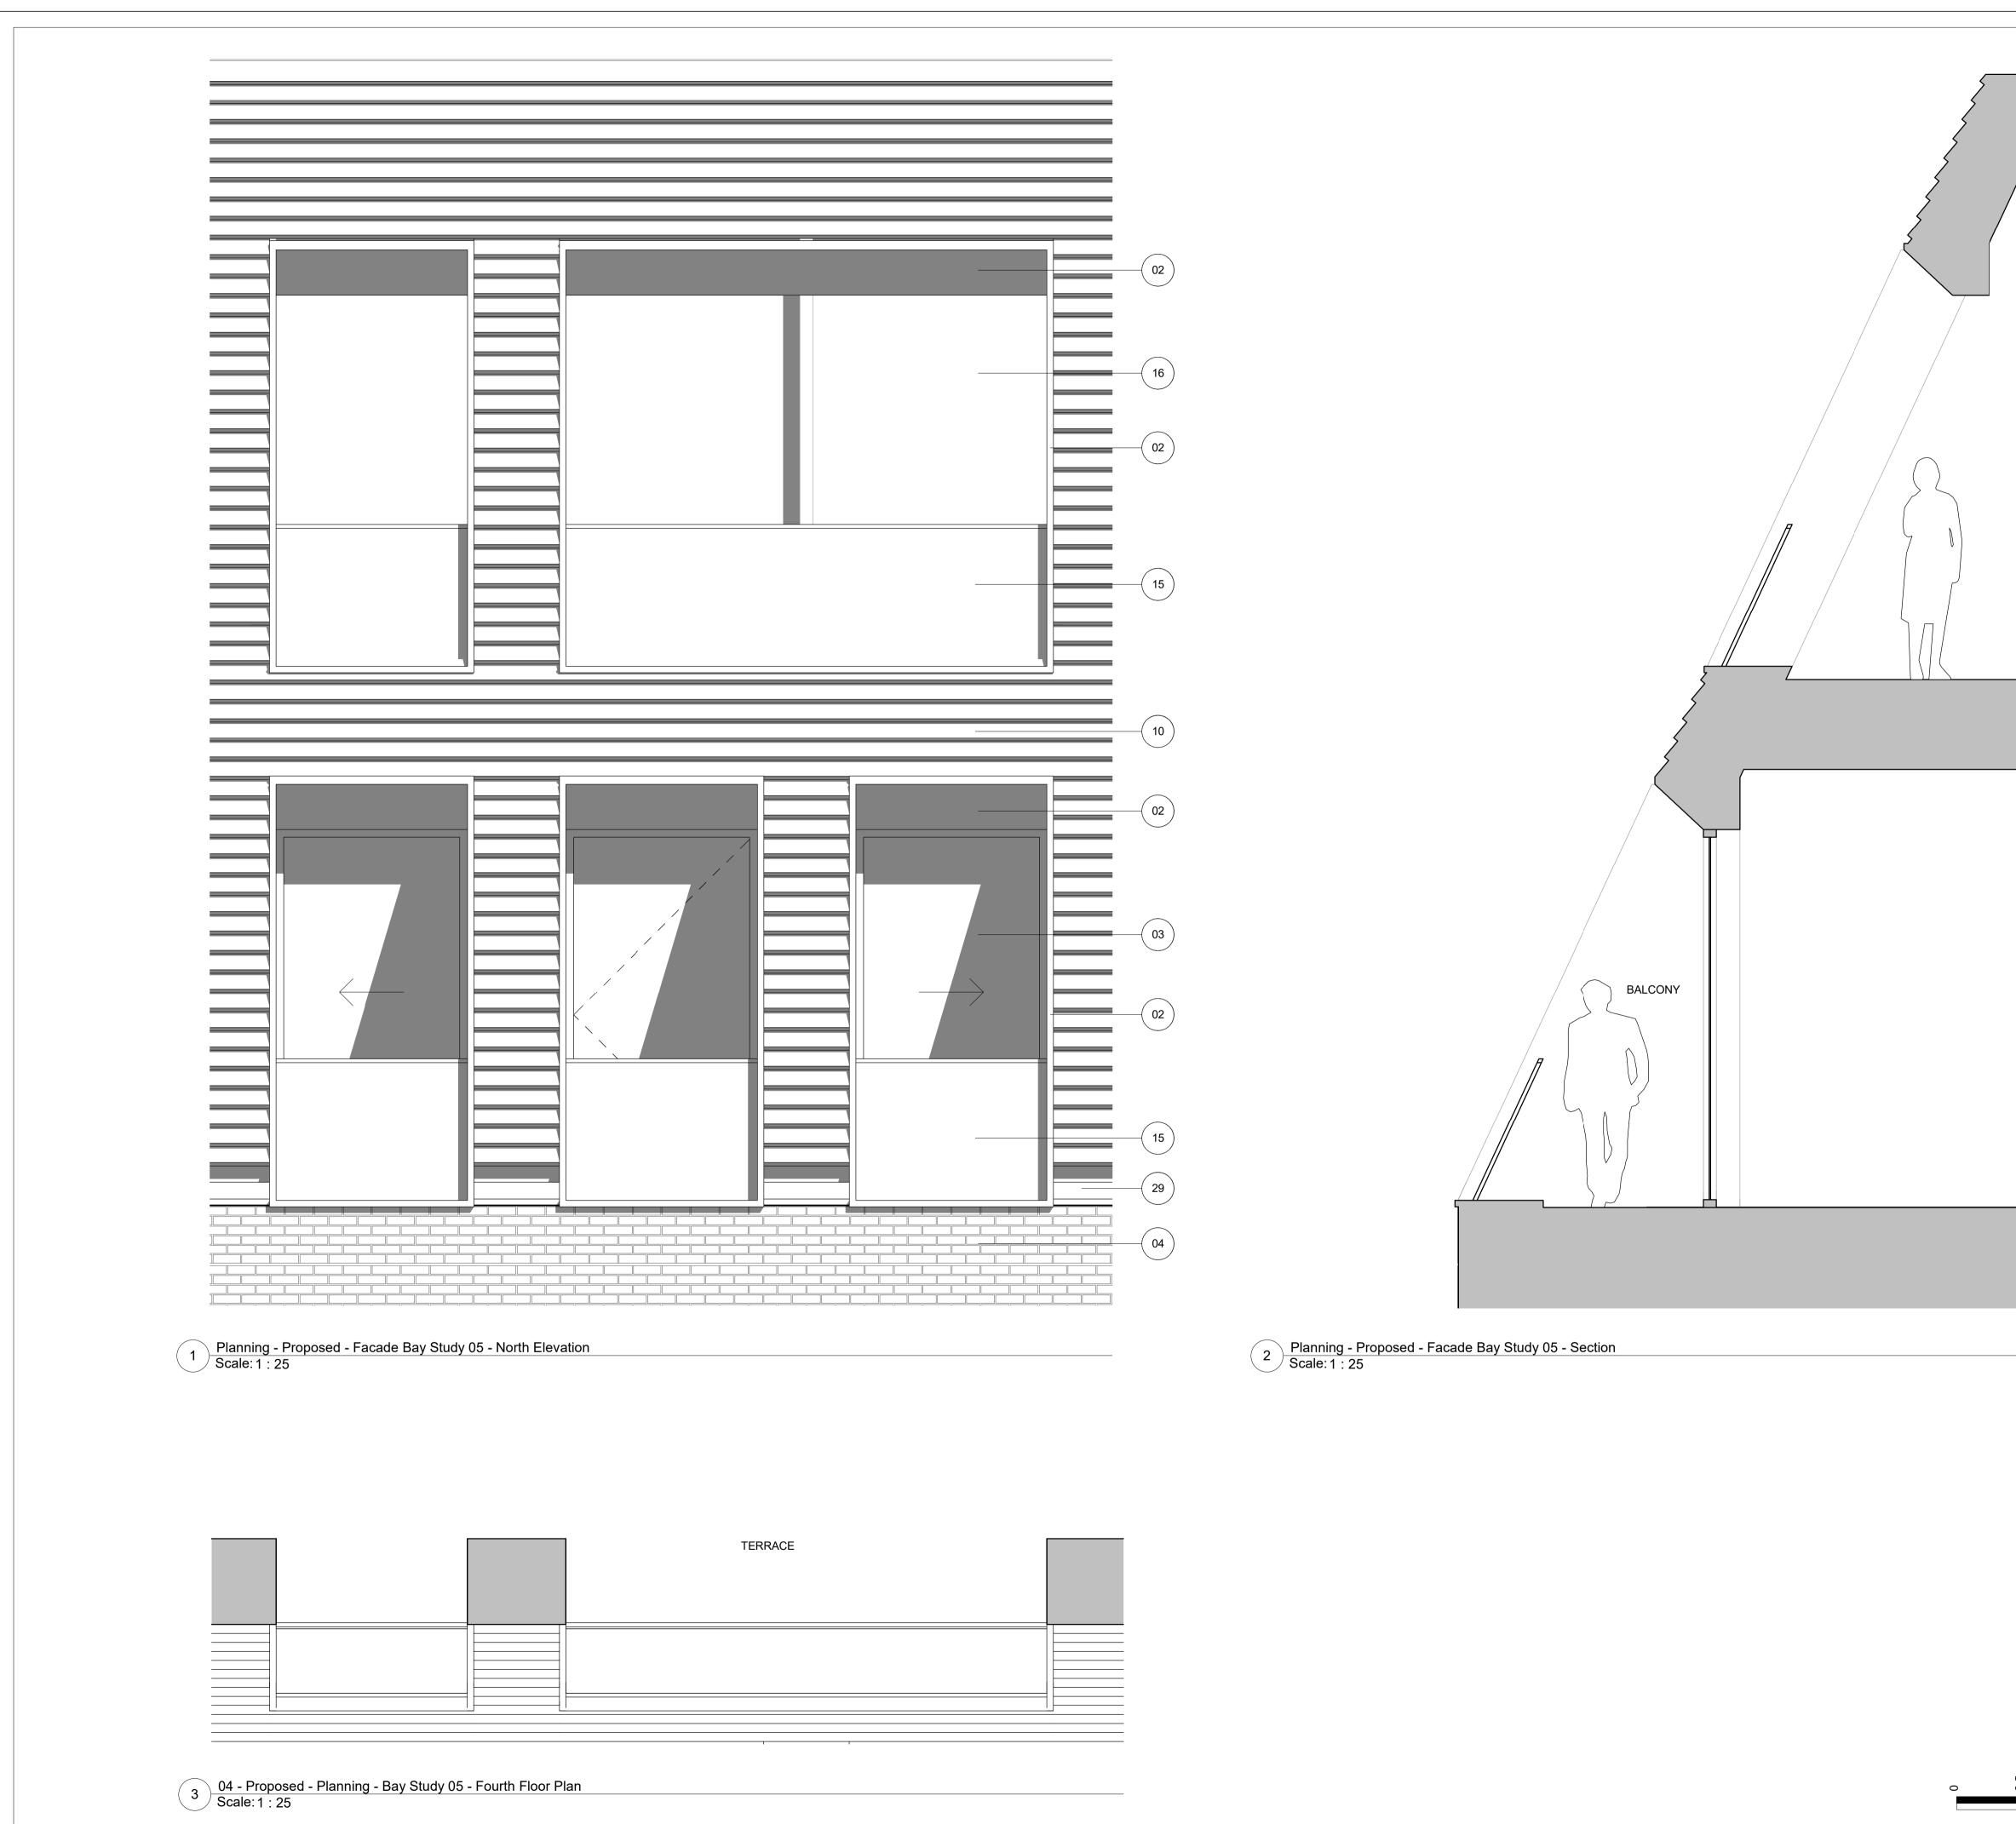

TERRACE

INTERNAL

<text>

Notes

Internal layouts are indicative only.

| Number | Description                              |
|--------|------------------------------------------|
| Number | Description                              |
| 01     | Stone                                    |
| 02     | Precast concrete cladding                |
| 03     | Metal framed window/door system          |
| 04     | Brickwork facade                         |
| 05     | Profiled ceramic tile                    |
| 06     | Profiled precast concrete cladding       |
| 07     | Hit and miss brickwork                   |
| 08     | Precast concrete chamfer panel           |
| 09     | New heritage brick arch                  |
| 10     | Masonry shingles                         |
| 11     | Metal Balustrade                         |
| 12     | Metal louvred plant screen               |
| 14     | Balcony                                  |
| 15     | Glazed balustrade                        |
| 16     | Terrace behind facade opening            |
| 17     | Repaired brickwork/new to match existing |
| 18     | Heritage brick/terracotta                |
| 19     | Existing windows refurbished/repaired    |
| 20     | Existing slate roof with dormer windows  |
| 21     | Glazed drum door                         |
| 22     | Brick chamfer panel                      |
| 23     | Semi-opaque glazing                      |
| 24     | Signage zone                             |
| 25     | Brick recess                             |
| 26     | New timber arched window                 |
| 27     | Heritage stonework                       |
| 28     | Angled brickwork                         |
| 29     | Concealed box gutter                     |
| 30     | Brick Planter                            |

| P01                                                                                                                                  | 23.07.07                                                                                                                                      | Planning Draft for Review |               |
|--------------------------------------------------------------------------------------------------------------------------------------|-----------------------------------------------------------------------------------------------------------------------------------------------|---------------------------|---------------|
| C01                                                                                                                                  | 23.07.21                                                                                                                                      | Planning Issue            |               |
| Rev.                                                                                                                                 | YY.MM.DD                                                                                                                                      | - · ·                     |               |
| Status<br><b>A2 -</b><br>Status                                                                                                      |                                                                                                                                               | •                         | )             |
|                                                                                                                                      |                                                                                                                                               |                           |               |
|                                                                                                                                      | )<br>r's Yard                                                                                                                                 | 15                        |               |
| 55-71 (<br>Londor                                                                                                                    | r's Yard<br>City Road                                                                                                                         | 15                        |               |
| 55-71 (<br>Londor<br>EC1Y<br>0207 8                                                                                                  | r's Yard<br>City Road<br>1<br>1HQ<br>33 8533<br>corms.co.uk                                                                                   | 15                        |               |
| 55-71 (<br>Londor<br>EC1Y<br>0207 8<br>orms@<br>orms.c                                                                               | r's Yard<br>City Road<br>1<br>HQ<br>33 8533<br>oorms.co.uk<br>o.uk                                                                            |                           |               |
| 55-71 (<br>Londor<br>EC1Y<br>0207 8<br>orms@<br>orms.c<br>Project<br>2 W                                                             | r's Yard<br>City Road<br>1HQ<br>33 8533<br>corms.co.uk<br>o.uk<br>aterhouse                                                                   |                           |               |
| 55-71 (<br>Londor<br>EC1Y<br>0207 8<br>orms@<br>orms.c<br>Project<br>2 W<br>Drawin                                                   | r's Yard<br>City Road<br>1HQ<br>33 8533<br>corms.co.uk<br>o.uk<br>aterhouse<br>g title                                                        |                           |               |
| 55-71 (<br>Londor<br>EC1Y<br>0207 8<br>orms@<br>orms.c<br>Project<br>2 W<br>Drawin<br>Project                                        | r's Yard<br>City Road<br>1HQ<br>33 8533<br>jorms.co.uk<br>o.uk<br>aterhouse<br>g title<br>Dosed                                               |                           |               |
| 55-71 (<br>Londor<br>EC1Y<br>0207 8<br>orms@<br>orms.c<br>Project<br>2 W<br>Drawin<br>Proj<br>Plar                                   | r's Yard<br>City Road<br>1HQ<br>33 8533<br>corms.co.uk<br>o.uk<br>aterhouse<br>g title                                                        |                           |               |
| 55-71 (<br>Londor<br>EC1Y<br>0207 8<br>orms@<br>orms.c<br>Project<br>2 W<br>Drawin<br>Proje<br>Plar<br>Bay                           | r's Yard<br>City Road<br>1HQ<br>33 8533<br>oorms.co.uk<br>o.uk<br>aterhouse<br>g title<br>Dosed<br>nning<br>Study 05                          |                           | Project       |
| 55-71 (<br>Londor<br>EC1Y<br>0207 8<br>orms@<br>orms.c<br>Project<br>2 W<br>Drawin<br>Proj<br>Plar                                   | r's Yard<br>City Road<br>1HQ<br>33 8533<br>jorms.co.uk<br>o.uk<br>aterhouse<br>g title<br>Dosed<br>nning<br>Study 05<br>0A1                   |                           | Project<br>22 |
| 55-71 (<br>Londor<br>EC1Y<br>0207 8<br>orms@<br>orms@<br>orms.c<br>Project<br>2 W<br>Drawin<br>Proje<br>Plar<br>Bay<br>Scale@<br>1 : | r's Yard<br>City Road<br>1HQ<br>33 8533<br>corms.co.uk<br>o.uk<br>aterhouse<br>g title<br>posed<br>nning<br>Study 05<br>QA1<br>25<br>g Number |                           |               |