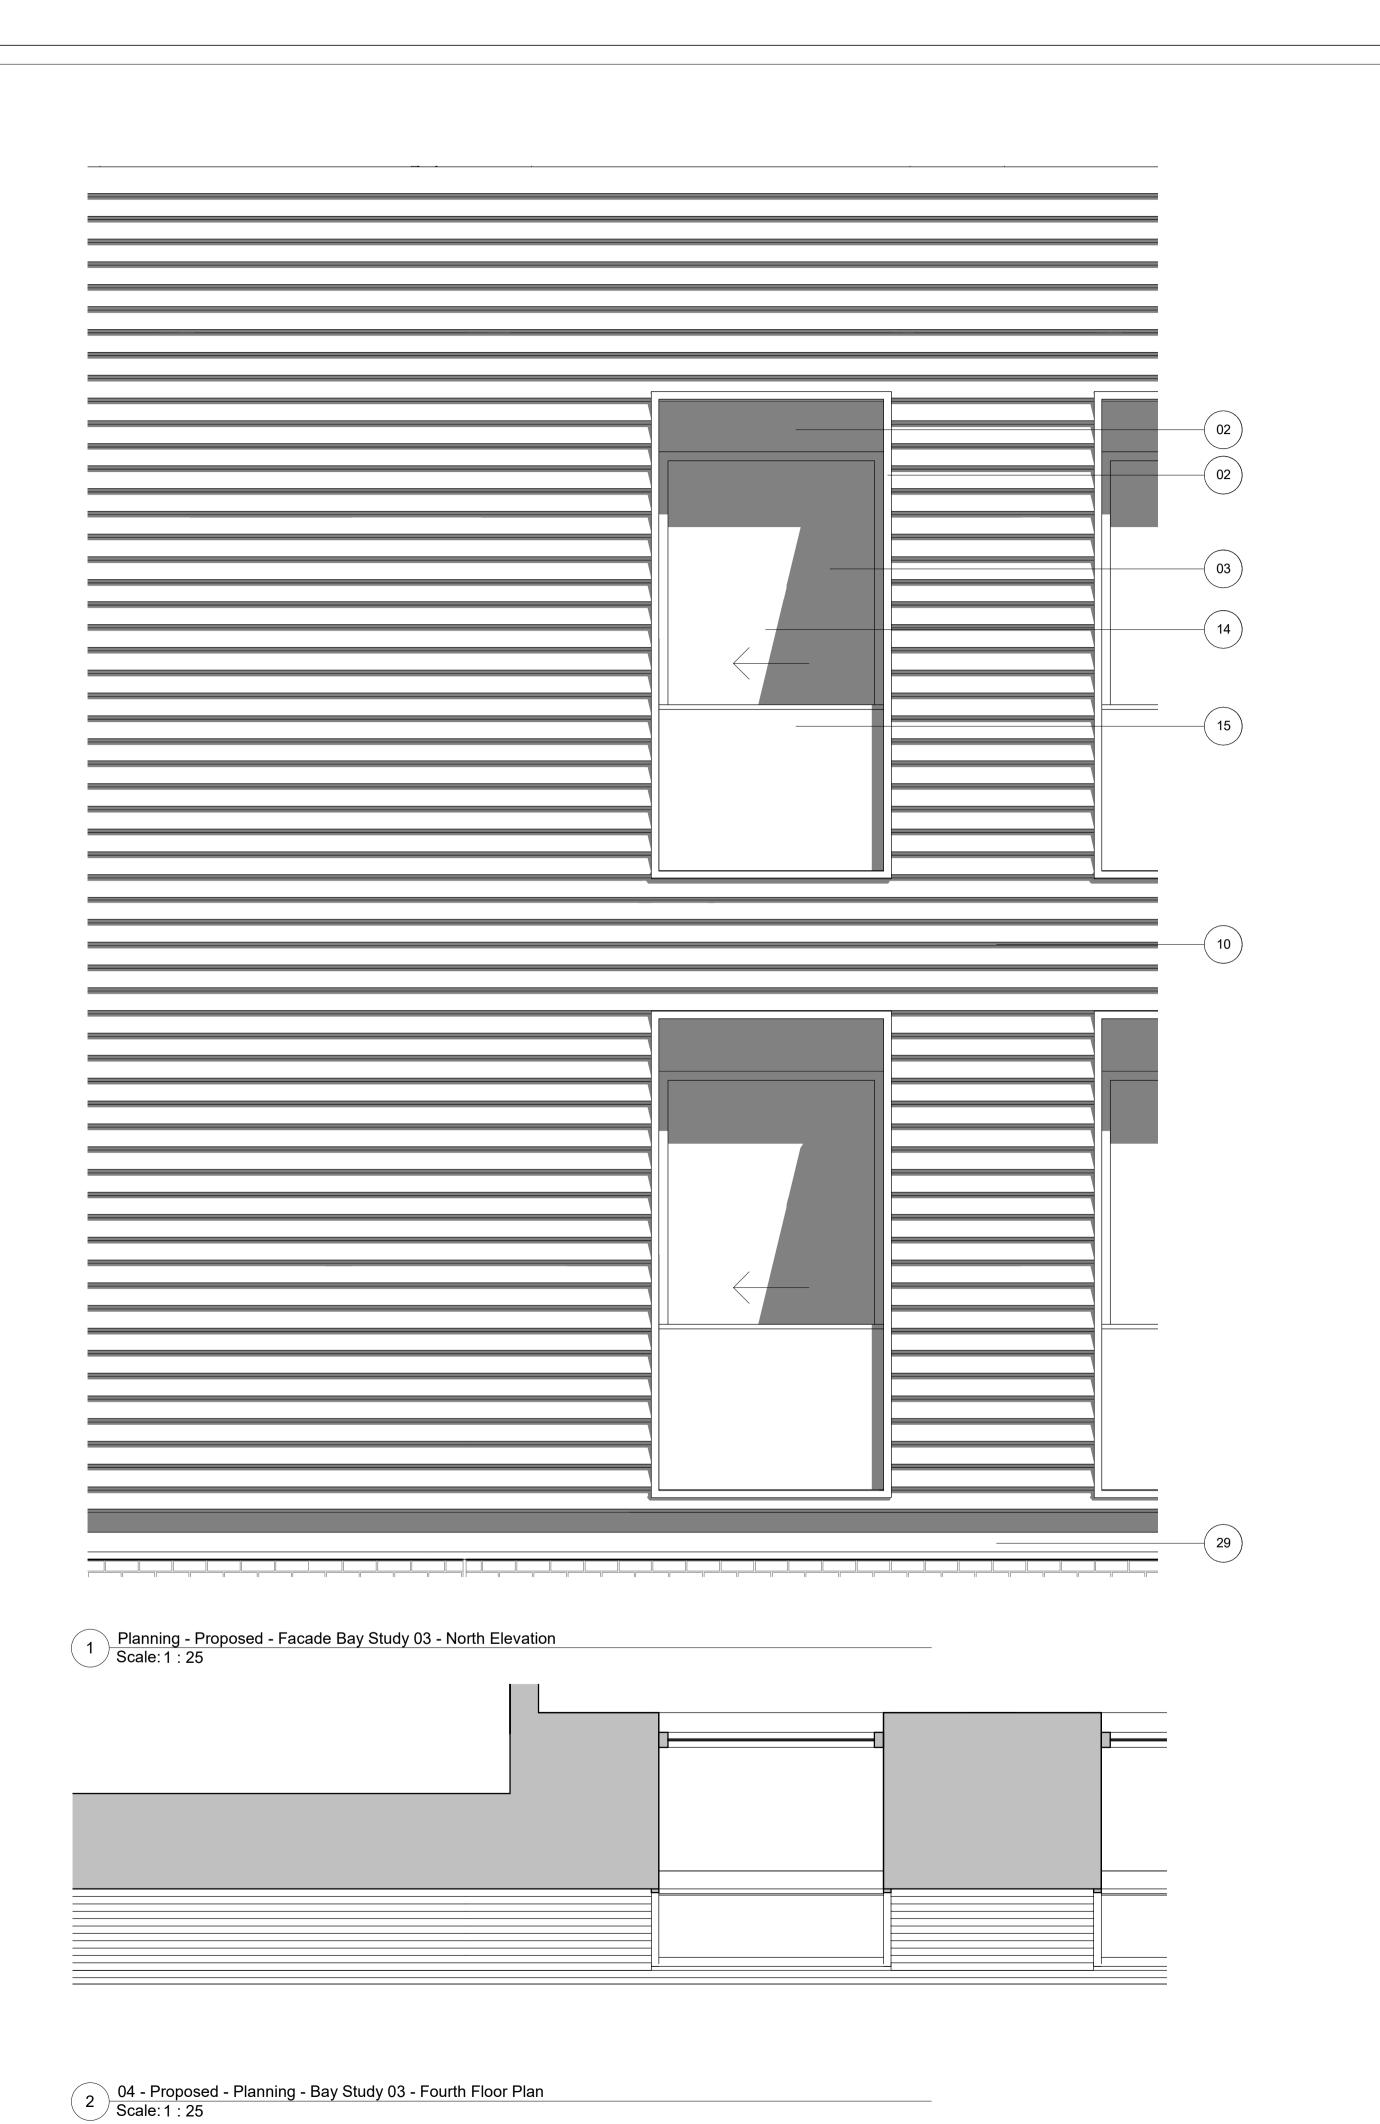

Planning - Proposed - Facade Bay Study 03 - Section Scale: 1: 25

1 Oliver's Yard 55-71 City Road London EC1Y 1HQ 0207 833 8533 orms@orms.co.uk orms.co.uk

Status description
PLANNING

Project
2 Waterhouse Square

Proposed
Planning
Bay Study 03

Scale@A1
1:25

 Scale@A1
 Project No.

 1:25
 2283

 Drawing Number
 Rev.

Project Originator Zone Location Type Role Number WHS- ORM-2W-NO- DR - A - 12342 C01

Do not scale. All dimensions to be confirmed on site. Information contained in this drawing is the sole copyright of Orms designers + architects ltd and is not

Metal Balustrade

Glazed balustrade

Glazed drum door
Brick chamfer panel
Semi-opaque glazing
Signage zone
Brick recess

Heritage stonework
Angled brickwork
Concealed box gutter

Brick Planter

P01 23.07.07 Planning Draft for Review

Heritage brick/terracotta

New timber arched window

Metal framed window/door system

Profiled precast concrete cladding

Precast concrete chamfer panel

Terrace behind facade opening

Repaired brickwork/new to match existing