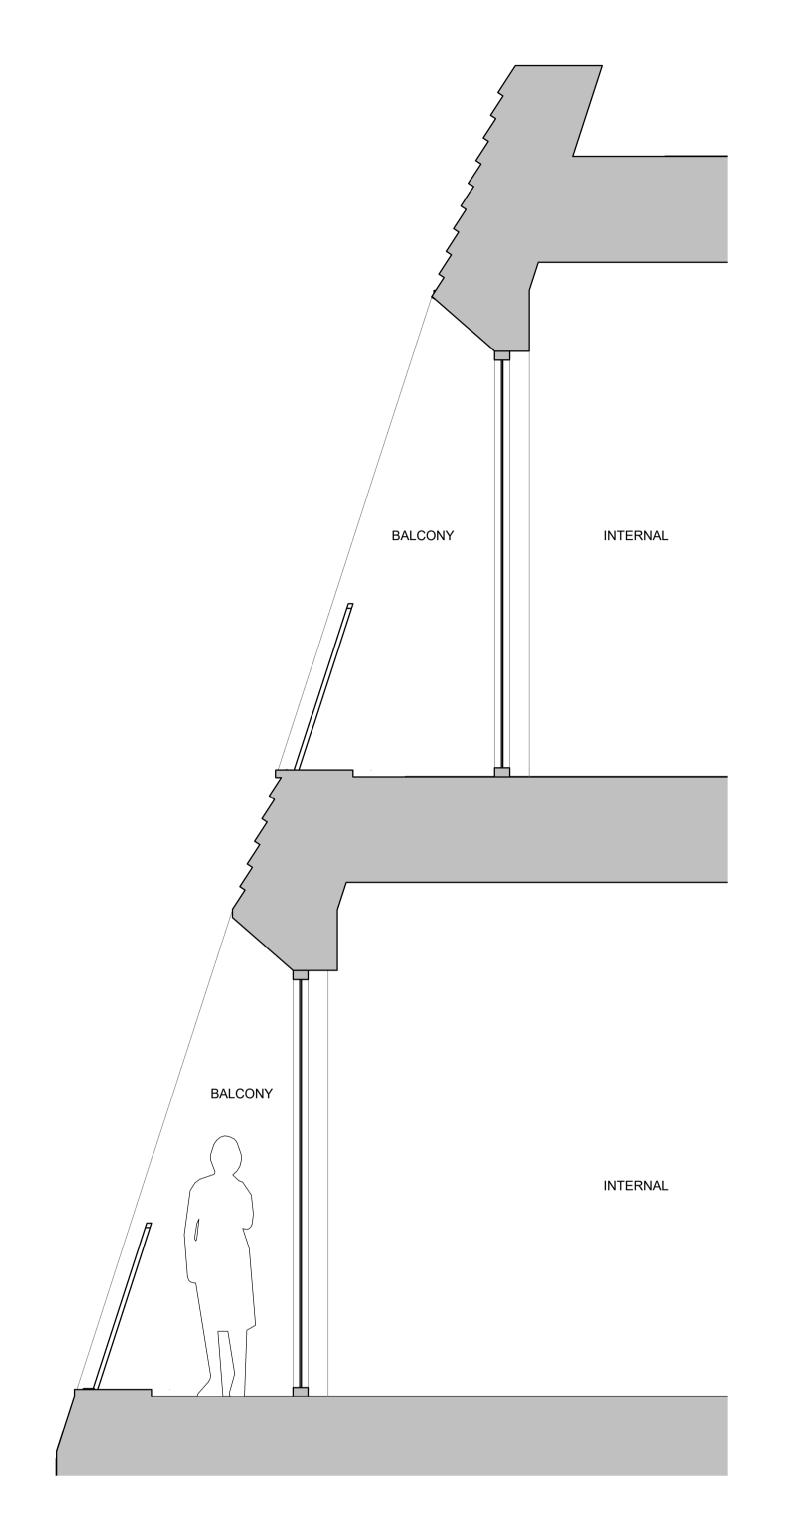

Planning - Proposed - Facade Bay Study 03 - Section Scale: 1: 25

1 Oliver's Yard 55-71 City Road London EC1Y 1HQ 0207 833 8533 orms@orms.co.uk orms.co.uk

Status description
PLANNING

Project
2 Waterhouse Square