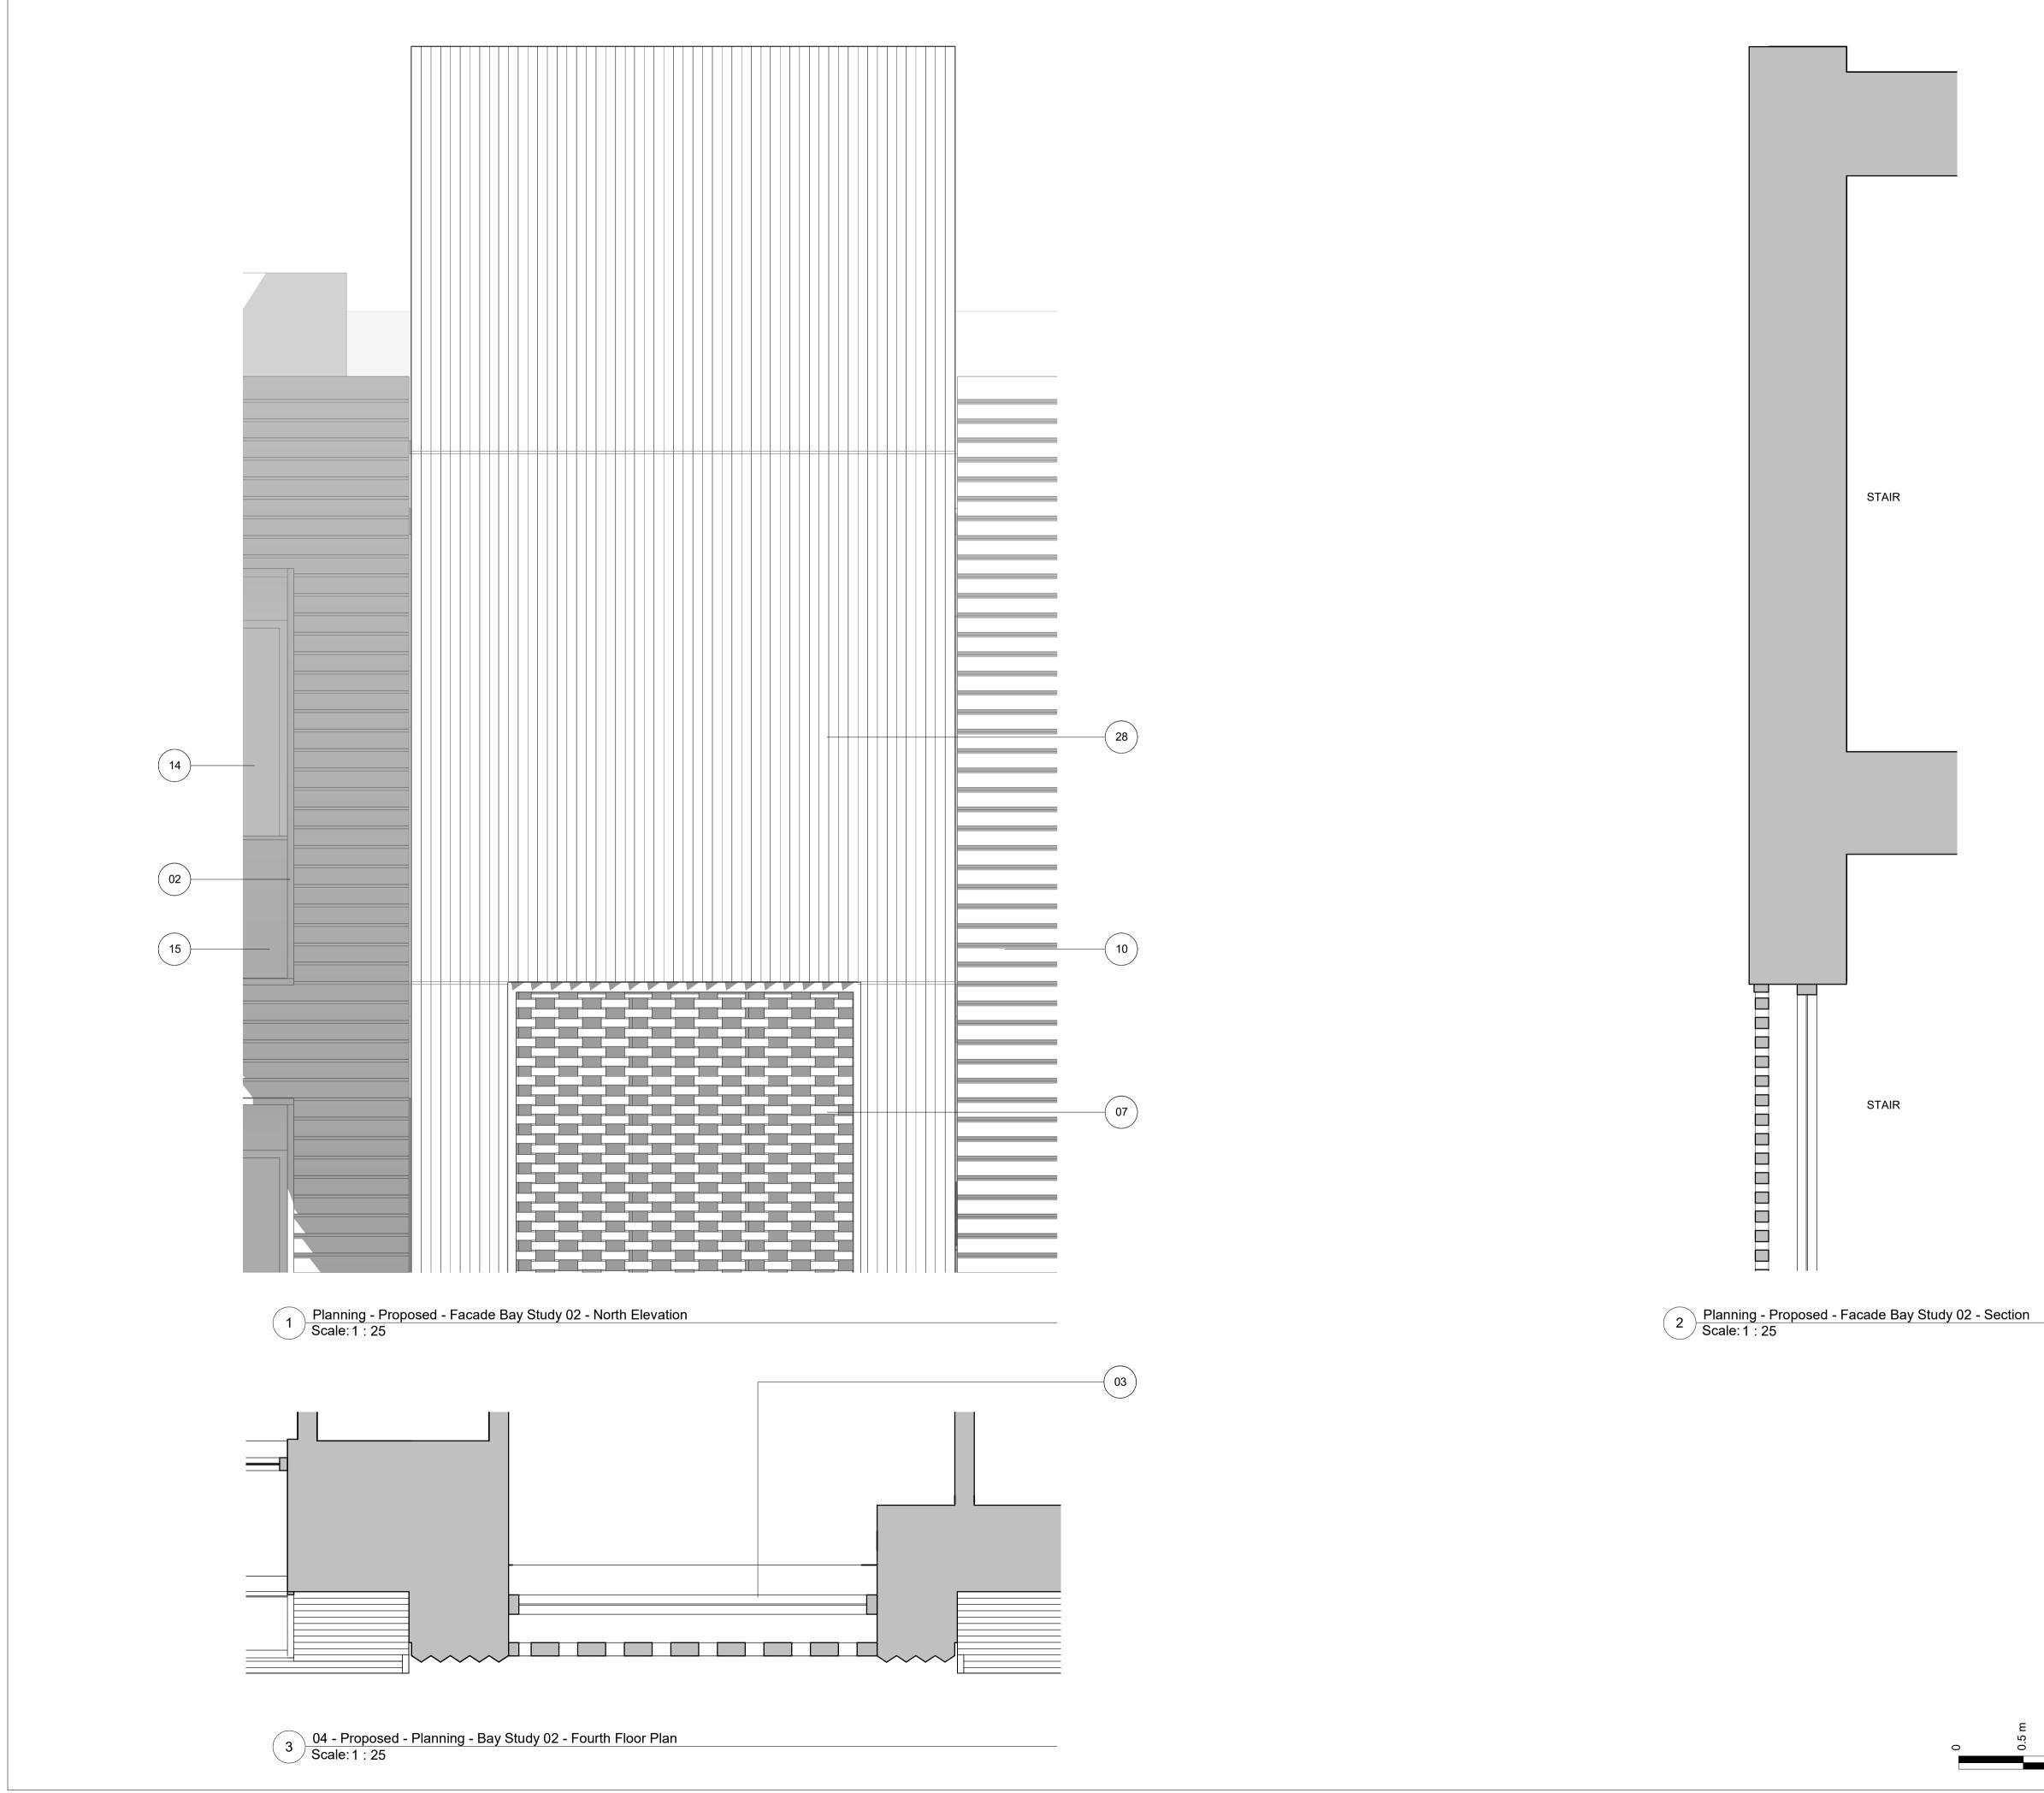

|                                                                                                                                                                                                                                                                                                                                                                                                                                                                                                                                                                                                                                                                                                                                                                                                                                                                                                                                                                                                                                                                                                                                                                                                  |                                                                               | <br>   | [             |            |           |           |   |
|--------------------------------------------------------------------------------------------------------------------------------------------------------------------------------------------------------------------------------------------------------------------------------------------------------------------------------------------------------------------------------------------------------------------------------------------------------------------------------------------------------------------------------------------------------------------------------------------------------------------------------------------------------------------------------------------------------------------------------------------------------------------------------------------------------------------------------------------------------------------------------------------------------------------------------------------------------------------------------------------------------------------------------------------------------------------------------------------------------------------------------------------------------------------------------------------------|-------------------------------------------------------------------------------|--------|---------------|------------|-----------|-----------|---|
| Number       Description         01       Stone         02       Precast concrete cladding         03       Metal framed window/door system         04       Brickwork facade         05       Profiled ceramic tile         06       Profiled precast concrete cladding         07       Hit and miss brickwork         08       Precast concrete chamfer panel         09       New heritage brick arch         10       Masony shingles         11       Metal Balustrade         12       Metal louvred plant screen         14       Balcony         15       Glazed balustrade         16       Terrace behind facade opening         17       Repaired brickwork/new to match e         18       Heritage brick/terracotta         19       Existing slate roof with dormer wind         21       Glazed drum door         22       Brick chamfer panel         23       Semi-opaque glazing         24       Signage zone         25       Brick recess         26       New timber arched window         27       Heritage stonework         28       Angled brickwork         29       Conc                                                                                            |                                                                               |        |               |            |           |           |   |
| Number       Description         01       Stone         02       Precast concrete cladding         03       Metal framed window/door system         04       Brickwork facade         05       Profiled ceramic tile         06       Profiled precast concrete cladding         07       Hit and miss brickwork         08       Precast concrete chamfer panel         09       New heritage brick arch         10       Masony shingles         11       Metal Balustrade         12       Metal louvred plant screen         14       Balcony         15       Glazed balustrade         16       Terrace behind facade opening         17       Repaired brickwork/new to match e         18       Heritage brick/terracotta         19       Existing slate roof with dormer wind         21       Glazed drum door         22       Brick chamfer panel         23       Semi-opaque glazing         24       Signage zone         25       Brick recess         26       New timber arched window         27       Heritage stonework         28       Angled brickwork         29       Conc                                                                                            |                                                                               |        | <u>ا</u>      |            |           |           |   |
| Number       Description         01       Stone         02       Precast concrete cladding         03       Metal framed window/door system         04       Brickwork facade         05       Profiled ceramic tile         06       Profiled precast concrete cladding         07       Hit and miss brickwork         08       Precast concrete chamfer panel         09       New heritage brick arch         10       Masony shingles         11       Metal Balustrade         12       Metal louvred plant screen         14       Balcony         15       Glazed balustrade         16       Terrace behind facade opening         17       Repaired brickwork/new to match e         18       Heritage brick/terracotta         19       Existing slate roof with dormer wind         21       Glazed drum door         22       Brick chamfer panel         23       Semi-opaque glazing         24       Signage zone         25       Brick recess         26       New timber arched window         27       Heritage stonework         28       Angled brickwork         29       Conc                                                                                            |                                                                               |        |               |            | \         |           |   |
| Number       Description         01       Stone         02       Precast concrete cladding         03       Metal framed window/door system         04       Brickwork facade         05       Profiled ceramic tile         06       Profiled precast concrete cladding         07       Hit and miss brickwork         08       Precast concrete chamfer panel         09       New heritage brick arch         10       Masony shingles         11       Metal Balustrade         12       Metal louvred plant screen         14       Balcony         15       Glazed balustrade         16       Terrace behind facade opening         17       Repaired brickwork/new to match e         18       Heritage brick/terracotta         19       Existing slate roof with dormer wind         21       Glazed drum door         22       Brick chamfer panel         23       Semi-opaque glazing         24       Signage zone         25       Brick recess         26       New timber arched window         27       Heritage stonework         28       Angled brickwork         29       Conc                                                                                            |                                                                               |        |               |            |           |           |   |
| Number       Description         01       Stone         02       Precast concrete cladding         03       Metal framed window/door system         04       Brickwork facade         05       Profiled ceramic tile         06       Profiled precast concrete cladding         07       Hit and miss brickwork         08       Precast concrete chamfer panel         09       New heritage brick arch         10       Masony shingles         11       Metal Balustrade         12       Metal louvred plant screen         14       Balcony         15       Glazed balustrade         16       Terrace behind facade opening         17       Repaired brickwork/new to match e         18       Heritage brick/terracotta         19       Existing slate roof with dormer wind         21       Glazed drum door         22       Brick chamfer panel         23       Semi-opaque glazing         24       Signage zone         25       Brick recess         26       New timber arched window         27       Heritage stonework         28       Angled brickwork         29       Conc                                                                                            |                                                                               |        |               |            |           |           |   |
| Number       Description         01       Stone         02       Precast concrete cladding         03       Metal framed window/door system         04       Brickwork facade         05       Profiled ceramic tile         06       Profiled precast concrete cladding         07       Hit and miss brickwork         08       Precast concrete chamfer panel         09       New heritage brick arch         10       Masony shingles         11       Metal Balustrade         12       Metal louvred plant screen         14       Balcony         15       Glazed balustrade         16       Terrace behind facade opening         17       Repaired brickwork/new to match e         18       Heritage brick/terracotta         19       Existing slate roof with dormer wind         21       Glazed drum door         22       Brick chamfer panel         23       Semi-opaque glazing         24       Signage zone         25       Brick recess         26       New timber arched window         27       Heritage stonework         28       Angled brickwork         29       Conc                                                                                            |                                                                               |        | <u> </u>      |            |           |           |   |
| Number       Description         01       Stone         02       Precast concrete cladding         03       Metal framed window/door system         04       Brickwork facade         05       Profiled ceramic tile         06       Profiled precast concrete cladding         07       Hit and miss brickwork         08       Precast concrete chamfer panel         09       New heritage brick arch         10       Masony shingles         11       Metal Balustrade         12       Metal louvred plant screen         14       Balcony         15       Glazed balustrade         16       Terrace behind facade opening         17       Repaired brickwork/new to match e         18       Heritage brick/terracotta         19       Existing slate roof with dormer wind         21       Glazed drum door         22       Brick chamfer panel         23       Semi-opaque glazing         24       Signage zone         25       Brick recess         26       New timber arched window         27       Heritage stonework         28       Angled brickwork         29       Conc                                                                                            |                                                                               |        |               |            |           |           |   |
| Number       Description         01       Stone         02       Precast concrete cladding         03       Metal framed window/door system         04       Brickwork facade         05       Profiled ceramic tile         06       Profiled precast concrete cladding         07       Hit and miss brickwork         08       Precast concrete chamfer panel         09       New heritage brick arch         10       Masony shingles         11       Metal Balustrade         12       Metal louvred plant screen         14       Balcony         15       Glazed balustrade         16       Terrace behind facade opening         17       Repaired brickwork/new to match e         18       Heritage brick/terracotta         19       Existing slate roof with dormer wind         21       Glazed drum door         22       Brick chamfer panel         23       Semi-opaque glazing         24       Signage zone         25       Brick recess         26       New timber arched window         27       Heritage stonework         28       Angled brickwork         29       Conc                                                                                            |                                                                               |        |               |            |           |           |   |
| Number       Description         01       Stone         02       Precast concrete cladding         03       Metal framed window/door system         04       Brickwork facade         05       Profiled ceramic tile         06       Profiled precast concrete cladding         07       Hit and miss brickwork         08       Precast concrete chamfer panel         09       New heritage brick arch         10       Masony shingles         11       Metal Balustrade         12       Metal louvred plant screen         14       Balcony         15       Glazed balustrade         16       Terrace behind facade opening         17       Repaired brickwork/new to match e         18       Heritage brick/terracotta         19       Existing slate roof with dormer wind         21       Glazed drum door         22       Brick chamfer panel         23       Semi-opaque glazing         24       Signage zone         25       Brick recess         26       New timber arched window         27       Heritage stonework         28       Angled brickwork         29       Conc                                                                                            |                                                                               |        |               |            |           |           |   |
| Number       Description         01       Stone         02       Precast concrete cladding         03       Metal framed window/door system         04       Brickwork facade         05       Profiled ceramic tile         06       Profiled precast concrete cladding         07       Hit and miss brickwork         08       Precast concrete chamfer panel         09       New heritage brick arch         10       Masony shingles         11       Metal Balustrade         12       Metal louvred plant screen         14       Balcony         15       Glazed balustrade         16       Terrace behind facade opening         17       Repaired brickwork/new to match e         18       Heritage brick/terracotta         19       Existing slate roof with dormer wind         21       Glazed drum door         22       Brick chamfer panel         23       Semi-opaque glazing         24       Signage zone         25       Brick recess         26       New timber arched window         27       Heritage stonework         28       Angled brickwork         29       Conc                                                                                            |                                                                               |        |               |            |           |           |   |
| Number       Description         01       Stone         02       Precast concrete cladding         03       Metal framed window/door system         04       Brickwork facade         05       Profiled ceramic tile         06       Profiled precast concrete cladding         07       Hit and miss brickwork         08       Precast concrete chamfer panel         09       New heritage brick arch         10       Masony shingles         11       Metal Balustrade         12       Metal louvred plant screen         14       Balcony         15       Glazed balustrade         16       Terrace behind facade opening         17       Repaired brickwork/new to match e         18       Heritage brick/terracotta         19       Existing slate roof with dormer wind         21       Glazed drum door         22       Brick chamfer panel         23       Semi-opaque glazing         24       Signage zone         25       Brick recess         26       New timber arched window         27       Heritage stonework         28       Angled brickwork         29       Conc                                                                                            |                                                                               |        |               |            |           |           |   |
| Number       Description         01       Stone         02       Precast concrete cladding         03       Metal framed window/door system         04       Brickwork facade         05       Profiled ceramic tile         06       Profiled precast concrete cladding         07       Hit and miss brickwork         08       Precast concrete chamfer panel         09       New heritage brick arch         10       Masony shingles         11       Metal Balustrade         12       Metal louvred plant screen         14       Balcony         15       Glazed balustrade         16       Terrace behind facade opening         17       Repaired brickwork/new to match e         18       Heritage brick/terracotta         19       Existing slate roof with dormer wind         21       Glazed drum door         22       Brick chamfer panel         23       Semi-opaque glazing         24       Signage zone         25       Brick recess         26       New timber arched window         27       Heritage stonework         28       Angled brickwork         29       Conc                                                                                            |                                                                               |        |               |            |           |           |   |
| Number       Description         01       Stone         02       Precast concrete cladding         03       Metal framed window/door system         04       Brickwork facade         05       Profiled ceramic tile         06       Profiled precast concrete cladding         07       Hit and miss brickwork         08       Precast concrete chamfer panel         09       New heritage brick arch         10       Masony shingles         11       Metal Balustrade         12       Metal louvred plant screen         14       Balcony         15       Glazed balustrade         16       Terrace behind facade opening         17       Repaired brickwork/new to match e         18       Heritage brick/terracotta         19       Existing slate roof with dormer wind         21       Glazed drum door         22       Brick chamfer panel         23       Semi-opaque glazing         24       Signage zone         25       Brick recess         26       New timber arched window         27       Heritage stonework         28       Angled brickwork         29       Conc                                                                                            |                                                                               |        |               |            |           |           |   |
| Number       Description         01       Stone         02       Precast concrete cladding         03       Metal framed window/door system         04       Brickwork facade         05       Profiled ceramic tile         06       Profiled precast concrete cladding         07       Hit and miss brickwork         08       Precast concrete chamfer panel         09       New heritage brick arch         10       Masony shingles         11       Metal Balustrade         12       Metal louvred plant screen         14       Balcony         15       Glazed balustrade         16       Terrace behind facade opening         17       Repaired brickwork/new to match e         18       Heritage brick/terracotta         19       Existing slate roof with dormer wind         21       Glazed drum door         22       Brick chamfer panel         23       Semi-opaque glazing         24       Signage zone         25       Brick recess         26       New timber arched window         27       Heritage stonework         28       Angled brickwork         29       Conc                                                                                            |                                                                               |        |               |            |           |           |   |
| Number       Description         01       Stone         02       Precast concrete cladding         03       Metal framed window/door system         04       Brickwork facade         05       Profiled ceramic tile         06       Profiled precast concrete cladding         07       Hit and miss brickwork         08       Precast concrete chamfer panel         09       New heritage brick arch         10       Masony shingles         11       Metal Balustrade         12       Metal louvred plant screen         14       Balcony         15       Glazed balustrade         16       Terrace behind facade opening         17       Repaired brickwork/new to match e         18       Heritage brick/terracotta         19       Existing slate roof with dormer wind         21       Glazed drum door         22       Brick chamfer panel         23       Semi-opaque glazing         24       Signage zone         25       Brick recess         26       New timber arched window         27       Heritage stonework         28       Angled brickwork         29       Conc                                                                                            |                                                                               |        |               |            |           |           |   |
| Number       Description         01       Stone         02       Precast concrete cladding         03       Metal framed window/door system         04       Brickwork facade         05       Profiled ceramic tile         06       Profiled precast concrete cladding         07       Hit and miss brickwork         08       Precast concrete chamfer panel         09       New heritage brick arch         10       Masony shingles         11       Metal Balustrade         12       Metal louvred plant screen         14       Balcony         15       Glazed balustrade         16       Terrace behind facade opening         17       Repaired brickwork/new to match e         18       Heritage brick/terracotta         19       Existing slate roof with dormer wind         21       Glazed drum door         22       Brick chamfer panel         23       Semi-opaque glazing         24       Signage zone         25       Brick recess         26       New timber arched window         27       Heritage stonework         28       Angled brickwork         29       Conc                                                                                            |                                                                               |        |               |            |           |           |   |
| Number       Description         01       Stone         02       Precast concrete cladding         03       Metal framed window/door system         04       Brickwork facade         05       Profiled ceramic tile         06       Profiled precast concrete cladding         07       Hit and miss brickwork         08       Precast concrete chamfer panel         09       New heritage brick arch         10       Masony shingles         11       Metal Balustrade         12       Metal louvred plant screen         14       Balcony         15       Glazed balustrade         16       Terrace behind facade opening         17       Repaired brickwork/new to match e         18       Heritage brick/terracotta         19       Existing slate roof with dormer wind         21       Glazed drum door         22       Brick chamfer panel         23       Semi-opaque glazing         24       Signage zone         25       Brick recess         26       New timber arched window         27       Heritage stonework         28       Angled brickwork         29       Conc                                                                                            |                                                                               |        |               |            |           |           |   |
| Number       Description         01       Stone         02       Precast concrete cladding         03       Metal framed window/door system         04       Brickwork facade         05       Profiled ceramic tile         06       Profiled precast concrete cladding         07       Hit and miss brickwork         08       Precast concrete chamfer panel         09       New heritage brick arch         10       Masony shingles         11       Metal Balustrade         12       Metal louvred plant screen         14       Balcony         15       Glazed balustrade         16       Terrace behind facade opening         17       Repaired brickwork/new to match e         18       Heritage brick/terracotta         19       Existing slate roof with dormer wind         21       Glazed drum door         22       Brick chamfer panel         23       Semi-opaque glazing         24       Signage zone         25       Brick recess         26       New timber arched window         27       Heritage stonework         28       Angled brickwork         29       Conc                                                                                            |                                                                               |        |               |            |           |           |   |
| Number       Description         01       Stone         02       Precast concrete cladding         03       Metal framed window/door system         04       Brickwork facade         05       Profiled ceramic tile         06       Profiled precast concrete cladding         07       Hit and miss brickwork         08       Precast concrete chamfer panel         09       New heritage brick arch         10       Masony shingles         11       Metal Balustrade         12       Metal louvred plant screen         14       Balcony         15       Glazed balustrade         16       Terrace behind facade opening         17       Repaired brickwork/new to match e         18       Heritage brick/terracotta         19       Existing slate roof with dormer wind         21       Glazed drum door         22       Brick chamfer panel         23       Semi-opaque glazing         24       Signage zone         25       Brick recess         26       New timber arched window         27       Heritage stonework         28       Angled brickwork         29       Conc                                                                                            |                                                                               |        |               |            |           |           |   |
| Number       Description         01       Stone         02       Precast concrete cladding         03       Metal framed window/door system         04       Brickwork facade         05       Profiled ceramic tile         06       Profiled precast concrete cladding         07       Hit and miss brickwork         08       Precast concrete chamfer panel         09       New heritage brick arch         10       Masony shingles         11       Metal Balustrade         12       Metal louvred plant screen         14       Balcony         15       Glazed balustrade         16       Terrace behind facade opening         17       Repaired brickwork/new to match e         18       Heritage brick/terracotta         19       Existing slate roof with dormer wind         21       Glazed drum door         22       Brick chamfer panel         23       Semi-opaque glazing         24       Signage zone         25       Brick recess         26       New timber arched window         27       Heritage stonework         28       Angled brickwork         29       Conc                                                                                            |                                                                               |        |               |            |           |           |   |
| Number       Description         01       Stone         02       Precast concrete cladding         03       Metal framed window/door system         04       Brickwork facade         05       Profiled ceramic tile         06       Profiled precast concrete cladding         07       Hit and miss brickwork         08       Precast concrete chamfer panel         09       New heritage brick arch         10       Masony shingles         11       Metal Balustrade         12       Metal louvred plant screen         14       Balcony         15       Glazed balustrade         16       Terrace behind facade opening         17       Repaired brickwork/new to match e         18       Heritage brick/terracotta         19       Existing slate roof with dormer wind         21       Glazed drum door         22       Brick chamfer panel         23       Semi-opaque glazing         24       Signage zone         25       Brick recess         26       New timber arched window         27       Heritage stonework         28       Angled brickwork         29       Conc                                                                                            |                                                                               |        |               |            |           |           |   |
| Number     Description       01     Stone       02     Precast concrete cladding       03     Metal framed window/door system       04     Brickwork facade       05     Profiled ceramic tile       06     Profiled precast concrete cladding       07     Hit and miss brickwork       08     Precast concrete chamfer panel       09     New heritage brick arch       10     Masony shingles       11     Metal Balustrade       12     Metal louvred plant screen       14     Balcony       15     Glazed balustrade       16     Terrace behind facade opening       17     Repaired brickwork/new to match etal       19     Existing windows refurbished/repair       20     Existing slate roof with dormer wind       21     Glazed drum door       22     Brick chamfer panel       23     Semi-opaque glazing       24     Signage zone       25     Brick recess       26     New timber arched window       27     Heritage stonework       28     Angled brickwork       29     Concealed box gutter       30     Brick Planter       Pole 23.07.07       Planning Issue       Rev.     Y                                                                                        | Notes                                                                         |        |               |            |           |           |   |
| Number     Description       01     Stone       02     Precast concrete cladding       03     Metal framed window/door system       04     Brickwork facade       05     Profiled ceramic tile       06     Profiled precast concrete cladding       07     Hit and miss brickwork       08     Precast concrete chamfer panel       09     New heritage brick arch       10     Masony shingles       11     Metal Balustrade       12     Metal louvred plant screen       14     Balcony       15     Glazed balustrade       16     Terrace behind facade opening       17     Repaired brickwork/new to match etal       19     Existing windows refurbished/repair       20     Existing slate roof with dormer wind       21     Glazed drum door       22     Brick chamfer panel       23     Semi-opaque glazing       24     Signage zone       25     Brick recess       26     New timber arched window       27     Heritage stonework       28     Angled brickwork       29     Concealed box gutter       30     Brick Planter       Pole 23.07.07       Planning Issue       Rev.     Y                                                                                        |                                                                               |        |               |            |           |           |   |
| 01       Stone         02       Precast concrete cladding         03       Metal framed window/door system         04       Brickwork facade         05       Profiled ceramic tile         06       Profiled precast concrete cladding         07       Hit and miss brickwork         08       Precast concrete chamfer panel         09       New heritage brick arch         10       Masonry shingles         11       Metal Balustrade         12       Metal louvred plant screen         14       Balcony         15       Glazed balustrade         16       Terrace behind facade opening         17       Repaired brickwork/new to match end         18       Heritage brick/terracotta         19       Existing slate roof with dormer wind         21       Glazed drum door         22       Brick chamfer panel         23       Semi-opaque glazing         24       Signage zone         25       Brick recess         26       New timber arched window         27       Heritage stonework         28       Angled brickwork         29       Concealed box gutter         30                                                                                               | Internal layout                                                               | ts are | indicative of | only.      |           |           |   |
| 01       Stone         02       Precast concrete cladding         03       Metal framed window/door system         04       Brickwork facade         05       Profiled ceramic tile         06       Profiled precast concrete cladding         07       Hit and miss brickwork         08       Precast concrete chamfer panel         09       New heritage brick arch         10       Masonry shingles         11       Metal Balustrade         12       Metal louvred plant screen         14       Balcony         15       Glazed balustrade         16       Terrace behind facade opening         17       Repaired brickwork/new to match end         18       Heritage brick/terracotta         19       Existing slate roof with dormer wind         21       Glazed drum door         22       Brick chamfer panel         23       Semi-opaque glazing         24       Signage zone         25       Brick recess         26       New timber arched window         27       Heritage stonework         28       Angled brickwork         29       Concealed box gutter         30                                                                                               |                                                                               |        |               |            |           |           |   |
| 01       Stone         02       Precast concrete cladding         03       Metal framed window/door system         04       Brickwork facade         05       Profiled ceramic tile         06       Profiled precast concrete cladding         07       Hit and miss brickwork         08       Precast concrete chamfer panel         09       New heritage brick arch         10       Masonry shingles         11       Metal Balustrade         12       Metal louvred plant screen         14       Balcony         15       Glazed balustrade         16       Terrace behind facade opening         17       Repaired brickwork/new to match end         18       Heritage brick/terracotta         19       Existing slate roof with dormer wind         21       Glazed drum door         22       Brick chamfer panel         23       Semi-opaque glazing         24       Signage zone         25       Brick recess         26       New timber arched window         27       Heritage stonework         28       Angled brickwork         29       Concealed box gutter         30                                                                                               |                                                                               |        |               |            |           |           |   |
| 01       Stone         02       Precast concrete cladding         03       Metal framed window/door system         04       Brickwork facade         05       Profiled ceramic tile         06       Profiled precast concrete cladding         07       Hit and miss brickwork         08       Precast concrete chamfer panel         09       New heritage brick arch         10       Masonry shingles         11       Metal Balustrade         12       Metal louvred plant screen         14       Balcony         15       Glazed balustrade         16       Terrace behind facade opening         17       Repaired brickwork/new to match end         18       Heritage brick/terracotta         19       Existing slate roof with dormer wind         21       Glazed drum door         22       Brick chamfer panel         23       Semi-opaque glazing         24       Signage zone         25       Brick recess         26       New timber arched window         27       Heritage stonework         28       Angled brickwork         29       Concealed box gutter         30                                                                                               |                                                                               |        |               |            |           |           |   |
| 01       Stone         02       Precast concrete cladding         03       Metal framed window/door system         04       Brickwork facade         05       Profiled ceramic tile         06       Profiled precast concrete cladding         07       Hit and miss brickwork         08       Precast concrete chamfer panel         09       New heritage brick arch         10       Masonry shingles         11       Metal Balustrade         12       Metal louvred plant screen         14       Balcony         15       Glazed balustrade         16       Terrace behind facade opening         17       Repaired brickwork/new to match end         18       Heritage brick/terracotta         19       Existing slate roof with dormer wind         21       Glazed drum door         22       Brick chamfer panel         23       Semi-opaque glazing         24       Signage zone         25       Brick recess         26       New timber arched window         27       Heritage stonework         28       Angled brickwork         29       Concealed box gutter         30                                                                                               |                                                                               |        |               |            |           |           |   |
| 01       Stone         02       Precast concrete cladding         03       Metal framed window/door system         04       Brickwork facade         05       Profiled ceramic tile         06       Profiled precast concrete cladding         07       Hit and miss brickwork         08       Precast concrete chamfer panel         09       New heritage brick arch         10       Masonry shingles         11       Metal Balustrade         12       Metal louvred plant screen         14       Balcony         15       Glazed balustrade         16       Terrace behind facade opening         17       Repaired brickwork/new to match end         18       Heritage brick/terracotta         19       Existing slate roof with dormer wind         21       Glazed drum door         22       Brick chamfer panel         23       Semi-opaque glazing         24       Signage zone         25       Brick recess         26       New timber arched window         27       Heritage stonework         28       Angled brickwork         29       Concealed box gutter         30                                                                                               |                                                                               |        |               |            |           |           |   |
| 01       Stone         02       Precast concrete cladding         03       Metal framed window/door system         04       Brickwork facade         05       Profiled ceramic tile         06       Profiled precast concrete cladding         07       Hit and miss brickwork         08       Precast concrete chamfer panel         09       New heritage brick arch         10       Masonry shingles         11       Metal Balustrade         12       Metal louvred plant screen         14       Balcony         15       Glazed balustrade         16       Terrace behind facade opening         17       Repaired brickwork/new to match end         18       Heritage brick/terracotta         19       Existing slate roof with dormer wind         21       Glazed drum door         22       Brick chamfer panel         23       Semi-opaque glazing         24       Signage zone         25       Brick recess         26       New timber arched window         27       Heritage stonework         28       Angled brickwork         29       Concealed box gutter         30                                                                                               |                                                                               |        |               |            |           |           |   |
| 01       Stone         02       Precast concrete cladding         03       Metal framed window/door system         04       Brickwork facade         05       Profiled ceramic tile         06       Profiled precast concrete cladding         07       Hit and miss brickwork         08       Precast concrete chamfer panel         09       New heritage brick arch         10       Masonry shingles         11       Metal Balustrade         12       Metal louvred plant screen         14       Balcony         15       Glazed balustrade         16       Terrace behind facade opening         17       Repaired brickwork/new to match end         18       Heritage brick/terracotta         19       Existing slate roof with dormer wind         21       Glazed drum door         22       Brick chamfer panel         23       Semi-opaque glazing         24       Signage zone         25       Brick recess         26       New timber arched window         27       Heritage stonework         28       Angled brickwork         29       Concealed box gutter         30                                                                                               |                                                                               |        |               |            |           |           |   |
| 02       Precast concrete cladding         03       Metal framed window/door system         04       Brickwork facade         05       Profiled ceramic tile         06       Profiled precast concrete cladding         07       Hit and miss brickwork         08       Precast concrete chamfer panel         09       New heritage brick arch         10       Masonry shingles         11       Metal Balustrade         12       Metal louvred plant screen         14       Balcony         15       Glazed balustrade         16       Terrace behind facade opening         17       Repaired brickwork/new to match ere         18       Heritage brick/terracotta         19       Existing slate roof with dormer wind         21       Glazed drum door         22       Brick chamfer panel         23       Semi-opaque glazing         24       Signage zone         25       Brick recess         26       New timber arched window         27       Heritage stonework         28       Angled brickwork         29       Concealed box gutter         30       Brick Planter <td cols<="" td=""><td>Number</td><td></td><td></td><td>Descripti</td><td>ion</td><td></td></td> | <td>Number</td> <td></td> <td></td> <td>Descripti</td> <td>ion</td> <td></td> | Number |               |            | Descripti | ion       |   |
| 02       Precast concrete cladding         03       Metal framed window/door system         04       Brickwork facade         05       Profiled ceramic tile         06       Profiled precast concrete cladding         07       Hit and miss brickwork         08       Precast concrete chamfer panel         09       New heritage brick arch         10       Masonry shingles         11       Metal Balustrade         12       Metal louvred plant screen         14       Balcony         15       Glazed balustrade         16       Terrace behind facade opening         17       Repaired brickwork/new to match et et als brick/terracotta         19       Existing windows refurbished/repair         20       Existing slate roof with dormer wind         21       Glazed drum door         22       Brick chamfer panel         23       Semi-opaque glazing         24       Signage zone         25       Brick recess         26       New timber arched window         27       Heritage stonework         28       Angled brickwork         29       Concealed box gutter         30       Brick Planter                                                                 |                                                                               |        |               |            |           |           |   |
| 02       Precast concrete cladding         03       Metal framed window/door system         04       Brickwork facade         05       Profiled ceramic tile         06       Profiled precast concrete cladding         07       Hit and miss brickwork         08       Precast concrete chamfer panel         09       New heritage brick arch         10       Masonry shingles         11       Metal Balustrade         12       Metal louvred plant screen         14       Balcony         15       Glazed balustrade         16       Terrace behind facade opening         17       Repaired brickwork/new to match et et als brick/terracotta         19       Existing windows refurbished/repair         20       Existing slate roof with dormer wind         21       Glazed drum door         22       Brick chamfer panel         23       Semi-opaque glazing         24       Signage zone         25       Brick recess         26       New timber arched window         27       Heritage stonework         28       Angled brickwork         29       Concealed box gutter         30       Brick Planter                                                                 | 01                                                                            | Stor   | e             |            |           |           |   |
| 03       Metal framed window/door system         04       Brickwork facade         05       Profiled ceramic tile         06       Profiled precast concrete cladding         07       Hit and miss brickwork         08       Precast concrete chamfer panel         09       New heritage brick arch         10       Masonry shingles         11       Metal Balustrade         12       Metal louvred plant screen         14       Balcony         15       Glazed balustrade         16       Terrace behind facade opening         17       Repaired brickwork/new to match e:         18       Heritage brick/terracotta         19       Existing slate roof with dormer wind         21       Glazed drum door         22       Brick chamfer panel         23       Semi-opaque glazing         24       Signage zone         25       Brick recess         26       New timber arched window         27       Heritage stonework         28       Angled brickwork         29       Concealed box gutter         30       Brick Planter         OCeceeded box gute         OCentes                                                                                                   | -                                                                             |        |               | te claddi  | na        |           |   |
| 04       Brickwork facade         05       Profiled ceramic tile         06       Profiled precast concrete cladding         07       Hit and miss brickwork         08       Precast concrete chamfer panel         09       New heritage brick arch         10       Masonry shingles         11       Metal Balustrade         12       Metal Iouvred plant screen         14       Balcony         15       Glazed balustrade         16       Terrace behind facade opening         17       Repaired brickwork/new to match eta         18       Heritage brick/terracotta         19       Existing slate roof with dormer wind         21       Glazed drum door         22       Brick chamfer panel         23       Semi-opaque glazing         24       Signage zone         25       Brick recess         26       New timber arched window         27       Heritage stonework         28       Angled brickwork         29       Concealed box gutter         30       Brick Planter         Office Review         Colspan="2">Concealed box guter                                                                                                                                | -                                                                             |        |               |            | -         | m         |   |
| 05       Profiled ceramic tile         06       Profiled precast concrete cladding         07       Hit and miss brickwork         08       Precast concrete chamfer panel         09       New heritage brick arch         10       Masonry shingles         11       Metal Balustrade         12       Metal louvred plant screen         14       Balcony         15       Glazed balustrade         16       Terrace behind facade opening         17       Repaired brickwork/new to match et         18       Heritage brick/terracotta         19       Existing windows refurbished/repair         20       Existing slate roof with dormer wind         21       Glazed drum door         22       Brick chamfer panel         23       Semi-opaque glazing         24       Signage zone         25       Brick recess         26       New timber arched window         27       Heritage stonework         28       Angled brickwork         29       Concealed box gutter         30       Brick Planter         Office Read         Number arched window         27       Heritag                                                                                                  |                                                                               |        |               |            | or syster | n         |   |
| 06       Profiled precast concrete cladding         07       Hit and miss brickwork         08       Precast concrete chamfer panel         09       New heritage brick arch         10       Masonry shingles         11       Metal Balustrade         12       Metal louvred plant screen         14       Balcony         15       Glazed balustrade         16       Terrace behind facade opening         17       Repaired brickwork/new to match existing windows refurbished/repair         20       Existing windows refurbished/repair         21       Glazed drum door         22       Brick chamfer panel         23       Semi-opaque glazing         24       Signage zone         25       Brick recess         26       New timber arched window         27       Heritage stonework         28       Angled brickwork         29       Concealed box gutter         30       Brick Planter         Ocnecaled box gutter         30       Brick Planting Issue         Rev.       YY.MM.D         Vaturbor ISED AND ACCEPTED         Status description         Checked by RV                                                                                                 | -                                                                             |        |               |            |           |           |   |
| 07       Hit and miss brickwork         08       Precast concrete chamfer panel         09       New heritage brick arch         10       Masonry shingles         11       Metal Balustrade         12       Metal Balustrade         13       Glazed balustrade         14       Balcony         15       Glazed balustrade         16       Terrace behind facade opening         17       Repaired brickwork/new to match exits         18       Heritage brick/terracotta         19       Existing slate roof with dormer wind         21       Glazed drum door         22       Brick chamfer panel         23       Semi-opaque glazing         24       Signage zone         25       Brick recess         26       New timber arched window         27       Heritage stonework         28       Angled brickwork         29       Concealed box gutter         30       Brick Planter         Ocnecaled box gutter         30       Brick Planning Issue         Rev.       YY.MM.DD         VY.MM.DD       Description          Checked by RV                                                                                                                                       |                                                                               |        |               |            |           |           |   |
| 08       Precast concrete chamfer panel         09       New heritage brick arch         10       Masonry shingles         11       Metal Balustrade         12       Metal louvred plant screen         14       Balcony         15       Glazed balustrade         16       Terrace behind facade opening         17       Repaired brickwork/new to match e:         18       Heritage brick/terracotta         19       Existing windows refurbished/repair         20       Existing slate roof with dormer wind         21       Glazed drum door         22       Brick chamfer panel         23       Semi-opaque glazing         24       Signage zone         25       Brick recess         26       New timber arched window         27       Heritage stonework         28       Angled brickwork         29       Concealed box gutter         30       Brick Planter         Ocncealed box gutter         30       Brick Planter         AUTHORISED AND ACCEPTED         Status description         Proveckerption <td col<="" td=""><td></td><td></td><td></td><td></td><td>e claddin</td><td>g</td></td>                                                                         | <td></td> <td></td> <td></td> <td></td> <td>e claddin</td> <td>g</td>         |        |               |            |           | e claddin | g |
| 09       New heritage brick arch         10       Masonry shingles         11       Metal Balustrade         12       Metal louvred plant screen         14       Balcony         15       Glazed balustrade         16       Terrace behind facade opening         17       Repaired brickwork/new to match exits         18       Heritage brick/terracotta         19       Existing windows refurbished/repair         20       Existing slate roof with dormer wind         21       Glazed drum door         22       Brick chamfer panel         23       Semi-opaque glazing         24       Signage zone         25       Brick recess         26       New timber arched window         27       Heritage stonework         28       Angled brickwork         29       Concealed box gutter         30       Brick Planter         Ocncealed box gutter         30       Brick Planter         Poleck 23.07.07         Planning Issue         Rev.       YY.MM.DD         Description         Checked by RV Approved by SW         Status description                                                                                                                                 | 07                                                                            | Hit a  | nd miss br    | ickwork    |           |           |   |
| 10       Masonry shingles         11       Metal Balustrade         12       Metal louvred plant screen         14       Balcony         15       Glazed balustrade         16       Terrace behind facade opening         17       Repaired brickwork/new to match exits         18       Heritage brick/terracotta         19       Existing windows refurbished/repair         20       Existing slate roof with dormer wind         21       Glazed drum door         22       Brick chamfer panel         23       Semi-opaque glazing         24       Signage zone         25       Brick recess         26       New timber arched window         27       Heritage stonework         28       Angled brickwork         29       Concealed box gutter         30       Brick Planter         Pol 23.07.07         Planning Issue         Rev.       YY.MN.DD         Description         Checked by RV         Approved by SW         Status description         PLANNING         Drawing itte         Project                                                                                                                                                                           | 08                                                                            | Prec   | ast concre    | te chamf   | er panel  |           |   |
| 10       Masonry shingles         11       Metal Balustrade         12       Metal louvred plant screen         14       Balcony         15       Glazed balustrade         16       Terrace behind facade opening         17       Repaired brickwork/new to match exits         18       Heritage brick/terracotta         19       Existing windows refurbished/repair         20       Existing slate roof with dormer wind         21       Glazed drum door         22       Brick chamfer panel         23       Semi-opaque glazing         24       Signage zone         25       Brick recess         26       New timber arched window         27       Heritage stonework         28       Angled brickwork         29       Concealed box gutter         30       Brick Planter         Pol 23.07.07         Planning Issue         Rev.       YY.MN.DD         Description         Checked by RV         Approved by SW         Status description         PLANNING         Drawing itte         Project                                                                                                                                                                           | 09                                                                            | New    | heritage b    | rick arch  |           |           |   |
| 11       Metal Balustrade         12       Metal louvred plant screen         14       Balcony         15       Glazed balustrade         16       Terrace behind facade opening         17       Repaired brickwork/new to match et         18       Heritage brick/terracotta         19       Existing windows refurbished/repair         20       Existing slate roof with dormer wind         21       Glazed drum door         22       Brick chamfer panel         23       Semi-opaque glazing         24       Signage zone         25       Brick recess         26       New timber arched window         27       Heritage stonework         28       Angled brickwork         29       Concealed box gutter         30       Brick Planter         201       23.07.07         Planning Issue         Rev.       YY.MM.DD         Description         Checked by RV         Approved by SW         Status code         A2 - AUTHORISED AND ACCEPTED         Status description         PLANNING         Project         2Waterhouse Square         <                                                                                                                                 | 10                                                                            | Mas    | onry shingl   | es         |           |           |   |
| 14       Balcony         15       Glazed balustrade         16       Terrace behind facade opening         17       Repaired brickwork/new to match exits         18       Heritage brick/terracotta         19       Existing windows refurbished/repair         20       Existing slate roof with dormer wind         21       Glazed drum door         22       Brick chamfer panel         23       Semi-opaque glazing         24       Signage zone         25       Brick recess         26       New timber arched window         27       Heritage stonework         28       Angled brickwork         29       Concealed box gutter         30       Brick Planter         Occealed box gutter         30       Brick Planter         Planning Issue         Rev.       YY.MM.DD         VY.MM.DD       Description         Checked by RV Approved by SW         status description       PLANNING         Occease         1 Oliver's Yard         S5-71 City Road       Occowd         Londom       City HQ         Ocecease      <                                                                                                                                                   | 11                                                                            |        |               |            |           |           |   |
| 14       Balcony         15       Glazed balustrade         16       Terrace behind facade opening         17       Repaired brickwork/new to match exits         18       Heritage brick/terracotta         19       Existing windows refurbished/repair         20       Existing slate roof with dormer wind         21       Glazed drum door         22       Brick chamfer panel         23       Semi-opaque glazing         24       Signage zone         25       Brick recess         26       New timber arched window         27       Heritage stonework         28       Angled brickwork         29       Concealed box gutter         30       Brick Planter         Occealed box gutter         30       Brick Planter         Planning Issue         Rev.       YY.MM.DD         VY.MM.DD       Description         Checked by RV Approved by SW         status description       PLANNING         Occease         1 Oliver's Yard         S5-71 City Road       Occowd         Londom       City HQ         Ocecease      <                                                                                                                                                   |                                                                               | Meta   | al louvred r  | plant scre | en        |           |   |
| 15       Glazed balustrade         16       Terrace behind facade opening         17       Repaired brickwork/new to match exits         18       Heritage brick/terracotta         19       Existing windows refurbished/repair         20       Existing slate roof with dormer wind         21       Glazed drum door         22       Brick chamfer panel         23       Semi-opaque glazing         24       Signage zone         25       Brick recess         26       New timber arched window         27       Heritage stonework         28       Angled brickwork         29       Concealed box gutter         30       Brick Planter         Official Status description         Checked by RV Approved by SW         Status description         Checked by RV Approved by SW         Status description         Checked by RV Approved by SW         Status description         PLANNING         Official Status description         Concealed box gut er         Official Status description         Checked by RV Approved by SW                                                                                                                                               |                                                                               |        |               |            |           |           |   |
| 16       Terrace behind facade opening         17       Repaired brickwork/new to match e:         18       Heritage brick/terracotta         19       Existing windows refurbished/repair         20       Existing slate roof with dormer wind         21       Glazed drum door         22       Brick chamfer panel         23       Semi-opaque glazing         24       Signage zone         25       Brick recess         26       New timber arched window         27       Heritage stonework         28       Angled brickwork         29       Concealed box gutter         30       Brick Planter         Poli 23.07.07         Planning Issue         Rev.       YY.MM.DD         Description         Checked by RV         Status code         A2 - AUTHORISED AND ACCEPTED         Status description         PLANNING         Drawing title         Proposed         Planning         Bay Study 02         Scale@A1       Projet         2       Zes         Scale@A1       Projet                                                                                                                                                                                               | · ·                                                                           | _      |               | ade        |           |           |   |
| 17       Repaired brickwork/new to match et         18       Heritage brick/terracotta         19       Existing windows refurbished/repair         20       Existing slate roof with dormer wind         21       Glazed drum door         22       Brick chamfer panel         23       Semi-opaque glazing         24       Signage zone         25       Brick recess         26       New timber arched window         27       Heritage stonework         28       Angled brickwork         29       Concealed box gutter         30       Brick Planter         30       Brick Planter         24       23.07.07         Planning Issue       Rev. [YY.MM.DD]         P01       23.07.21       Planning Issue         Rev. [YY.MM.DD]       Description         Checked by RV       Approved by SW         Status code       A2 - AUTHORISED AND ACCEPTED         Status description       PLANNING         Drawing title         Project       2         207 833 8533       Orms.co.uk         Project       2         2007 833 8533       Orms.co.uk         Proposed       Plan                                                                                                        |                                                                               |        |               |            | opening   |           |   |
| 18       Heritage brick/terracotta         19       Existing windows refurbished/repair         20       Existing slate roof with dormer wind         21       Glazed drum door         22       Brick chamfer panel         23       Semi-opaque glazing         24       Signage zone         25       Brick recess         26       New timber arched window         27       Heritage stonework         28       Angled brickwork         29       Concealed box gutter         30       Brick Planter         P01         23.07.07       Planning Draft for Review         C01       23.07.21       Planning Issue         Rev.       YY.MM.DD       Description         Checked by RV         Approved by SW         Status description         Checked by RV Approved by SW         Status description         PLANNING         Drawing title         Project         2         Drawing title         Proposed       Planning         Bay Study 02                                                                                                                                                                                                                                        |                                                                               |        |               |            |           |           |   |